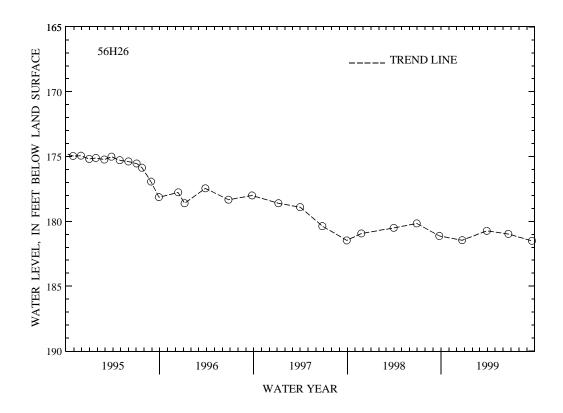

PERIOD OF RECORD.--April 1985 to current year. Unpublished records prior to October 1986 and fragmentary periods of continuous record for water year 1989 available in files of the Geological Survey.

EXTREMES FOR PERIOD OF RECORD.--Highest water level recorded, 157.61 ft below land-surface datum, June 1, 2, 1985; lowest measured, 181.50 ft below land-surface datum, Sept. 21, 1999.

WATER LEVEL, IN FEET BELOW LAND-SURFACE DATUM, WATER YEAR OCTOBER 1998 TO SEPTEMBER 1999

|       | DA'  | ΓE   | WATER<br>LEVEL | DATI             | ]                | WATER<br>LEVEL | DATE   | WATER<br>LEVEL | DATE   | WATER<br>LEVEL |
|-------|------|------|----------------|------------------|------------------|----------------|--------|----------------|--------|----------------|
|       | DEC  | 23   | 181.45         | MAR              | 29               | 180.73         | JUN 21 | 180.97         | SEP 21 | 181.50         |
| WATER | YEAR | 1999 |                | 180.73<br>181.50 | MAR 29<br>SEP 21 |                |        |                |        |                |