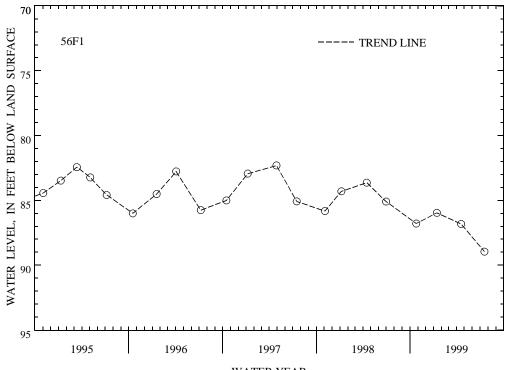

PERIOD OF RECORD. -- May 1969 to current year.

EXTREMES FOR PERIOD OF RECORD.--Highest water level measured, 43.29 ft below land-surface datum, May 8, 1969; lowest measured, 88.95 ft below land-surface datum, July 19, 1999.

WATER LEVEL, IN FEET BELOW LAND-SURFACE DATUM, WATER YEAR OCTOBER 1998 TO SEPTEMBER 1999

| DATE            | WATER<br>LEVEL    | DATE                         | WATER<br>LEVEL | DATE   | WATER<br>LEVEL | DATE   | WATER<br>LEVEL |
|-----------------|-------------------|------------------------------|----------------|--------|----------------|--------|----------------|
| OCT 26          | 86.79             | JAN 14                       | 85.96          | APR 19 | 86.82          | JUL 19 | 88.95          |
| WATER YEAR 1999 | HIGHEST<br>LOWEST | 85.96 JAN 14<br>88.95 JUL 19 |                |        |                |        |                |