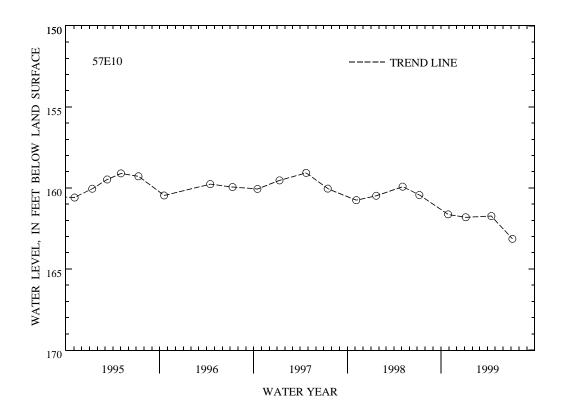

PERIOD OF RECORD.--April 1980 to current year. Unpublished records available prior to October 1985 in files of the Virginia Department of Environmental Quality - Water Division.

EXTREMES FOR PERIOD OF RECORD.--Highest water level measured, 139.90 ft below land-surface datum, Apr. 24, July 24, 1980; lowest measured, 163.14 ft below land-surface datum, July 7, 1999.

WATER LEVEL, IN FEET BELOW LAND-SURFACE DATUM, WATER YEAR OCTOBER 1998 TO SEPTEMBER 1999

| DATE            | WATER<br>LEVEL    | DATE   | WATER<br>LEVEL               | DATE   | WATER<br>LEVEL | DATE   | WATER<br>LEVEL |
|-----------------|-------------------|--------|------------------------------|--------|----------------|--------|----------------|
| OCT 29          | 161.63            | JAN 06 | 161.81                       | APR 16 | 161.73         | JUL 07 | 163.14         |
| WATER YEAR 1999 | HIGHEST<br>LOWEST |        | OCT 29, 1998<br>JUL 07, 1999 |        |                |        |                |