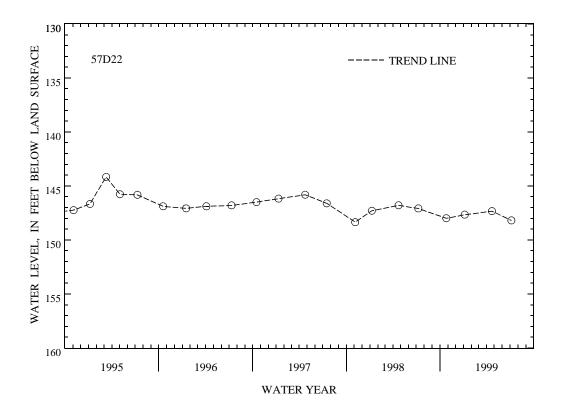

PERIOD OF RECORD.--April 1980 to current year. Unpublished records available prior to October 1985 in files of the Virginia Department of Environmental Quality - Water Division.

EXTREMES FOR PERIOD OF RECORD.--Highest water level measured, 125.10 ft below land-surface datum, Apr. 24, May 29, 1980; lowest measured, 148.35 ft below land-surface datum, Nov. 5, 1997.

WATER LEVEL, IN FEET BELOW LAND-SURFACE DATUM, WATER YEAR OCTOBER 1998 TO SEPTEMBER 1999

| DATE            | WATER<br>LEVEL    | DATE   | WATER<br>LEVEL               | DATE   | WATER<br>LEVEL | DATE   | WATER<br>LEVEL |
|-----------------|-------------------|--------|------------------------------|--------|----------------|--------|----------------|
| OCT 26          | 147.99            | JAN 06 | 147.66                       | APR 22 | 147.33         | JUL 07 | 148.19         |
| WATER YEAR 1999 | HIGHEST<br>LOWEST |        | APR 22, 1999<br>JUL 07, 1999 |        |                |        |                |