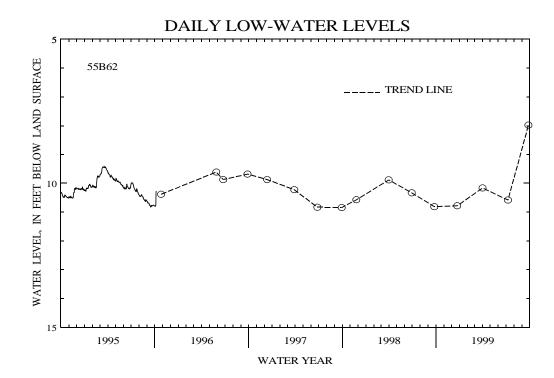

REMARKS.--Low-water level in August 1994 is the result of the well being pumped for water-quality sampling.

- PERIOD OF RECORD.--May 1979, October 1980 to September 1981, October 1982 to September 1983, October 1984 to current year. Unpublished records available prior to October 1985 in files of the Geological Survey.
- EXTREMES FOR PERIOD OF RECORD.--Highest water level recorded, 7.98 ft below land-surface datum, Sept. 27, 1999; lowest measured, 15.38 ft below land-surface datum, Oct. 17, 1980.