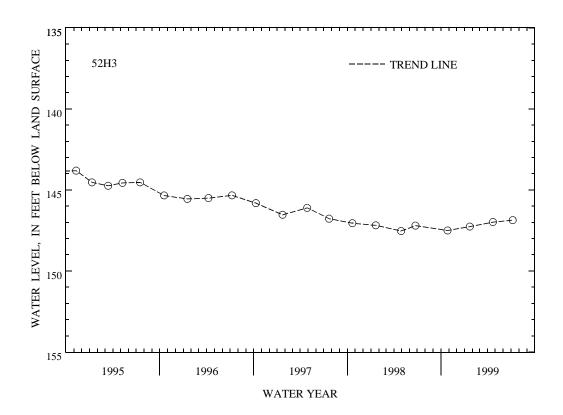

PERIOD OF RECORD.--December 1974 to current year. Unpublished records available prior to October 1987 in files of the Virginia Department of Environmental Quality - Water Division.

EXTREMES FOR PERIOD OF RECORD.--Highest water level measured, 131.42 ft below land-surface datum, Dec. 2, 1974; lowest measured, 147.53 ft below land-surface datum, Apr. 29, 1998.

WATER LEVEL, IN FEET BELOW LAND-SURFACE DATUM, WATER YEAR OCTOBER 1998 TO SEPTEMBER 1999

| DATE            | WATER<br>LEVEL    | DATE   | WATER<br>LEVEL             | DATE   | WATER<br>LEVEL | DATE   | WATER<br>LEVEL |
|-----------------|-------------------|--------|----------------------------|--------|----------------|--------|----------------|
| OCT 27          | 147.50            | JAN 22 | 147.26                     | APR 22 | 146.98         | JUL 08 | 146.86         |
| WATER YEAR 1999 | HIGHEST<br>LOWEST |        | UL 08, 1999<br>CT 27, 1998 |        |                |        |                |