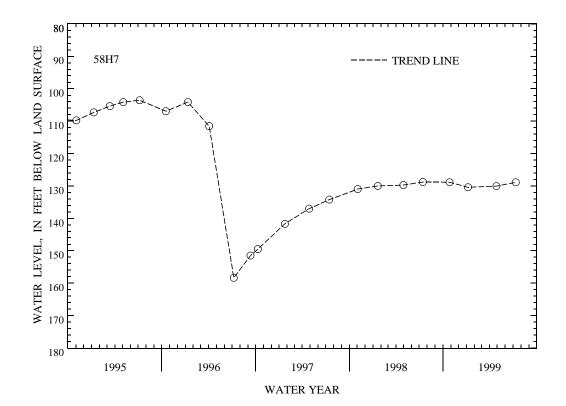

AQUIFER.--Middle Potomac aquifer of Cretaceous age.

- WELL CHARACTERISTICS.--Drilled observation water well, diameter 4 in. to 186 ft, diameter 2 in. from 186 to 960 ft, depth 960 ft, screened 950 to 960 ft.
- INSTRUMENTATION.--Occasional measurement with chalked tape by Virginia Department of Environmental Quality Water Division personnel. Prior to July 7, 1995, bimonthly measurement with chalked tape.
- DATUM.--Elevation of land-surface datum is 75 ft above sea level, from topographic map. Measuring point: Top of casing, 2.0 ft above land-surface datum.
- REMARKS.--Records provided by the Virginia Department of Environmental Quality Water Division. Water level affected by regional drawdown. Low water level in June 1996 is the result of the well being pumped for waterquality sampling.
- PERIOD OF RECORD.--June 1985 to current year. Unpublished records available prior to October 1987 in files of the Virginia Department of Environmental Quality Water Division.
- EXTREMES FOR PERIOD OF RECORD.--Highest water level measured, 33.55 ft below land-surface datum, Nov. 20, 1985; lowest measured, 158.32 ft below land-surface datum, July 8, 1996.

WATER LEVEL, IN FEET BELOW LAND-SURFACE DATUM, WATER YEAR OCTOBER 1998 TO SEPTEMBER 1999

| DATE            | WATER<br>LEVEL    | DATE   | WATER<br>LEVEL               | DATE   | WATER<br>LEVEL | DATE   | WATER<br>LEVEL |
|-----------------|-------------------|--------|------------------------------|--------|----------------|--------|----------------|
| OCT 27          | 128.83            | JAN 07 | 130.40                       | APR 28 | 130.04         | JUL 12 | 128.88         |
| WATER YEAR 1999 | HIGHEST<br>LOWEST |        | OCT 27, 1998<br>JAN 07, 1999 |        |                |        |                |