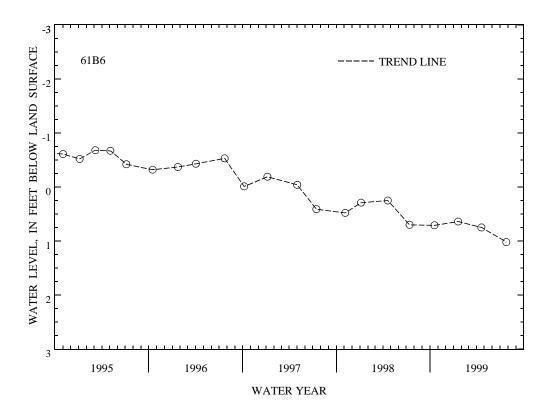

PERIOD OF RECORD.--July 1979 to current year. Unpublished records available prior to October 1987 in files of the Virginia Department of Environmental Quality - Water Division.

EXTREMES FOR PERIOD OF RECORD.--Highest water level measured, 6.37 ft above land-surface datum, July 26, 1979; lowest measured, 1.02 ft below land-surface datum, July 26, 1999.

WATER LEVEL, IN FEET BELOW LAND-SURFACE DATUM, WATER YEAR OCTOBER 1998 TO SEPTEMBER 1999

| DATE            | WATER<br>LEVEL    | DATE   | WATER<br>LEVEL           | DATE   | WATER<br>LEVEL | DATE   | WATER<br>LEVEL |
|-----------------|-------------------|--------|--------------------------|--------|----------------|--------|----------------|
| OCT 19          | 0.71              | JAN 19 | 0.64                     | APR 20 | 0.75           | JUL 26 | 1.02           |
| WATER YEAR 1999 | HIGHEST<br>LOWEST |        | N 19, 1999<br>L 26, 1999 |        |                |        |                |