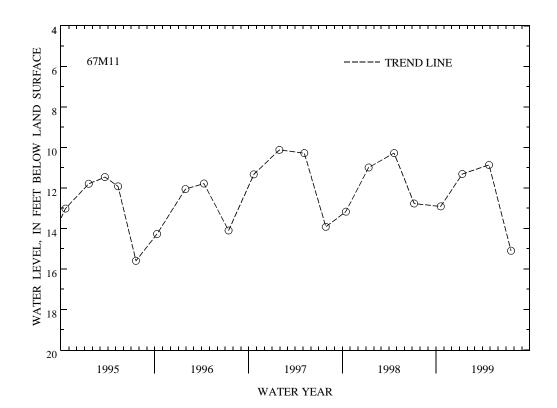

EXTREMES FOR PERIOD OF RECORD.--Highest water level measured, 9.70 ft below land-surface datum, May 6, 1982; lowest measured, 15.60 ft below land-surface datum, July 20, 1995.

| WATER LEVEL, IN FEET BELOW LAND-SURFACE DATUM, | WATER YEAR OCTOBER 1998 TO SEPTEMBER 1999 |
|------------------------------------------------|-------------------------------------------|
|------------------------------------------------|-------------------------------------------|

| DATE            | WATER<br>LEVEL    | DATE   | WATER<br>LEVEL     | DATE   | WATER<br>LEVEL | DATE   | WATER<br>LEVEL |
|-----------------|-------------------|--------|--------------------|--------|----------------|--------|----------------|
| OCT 20          | 12.91             | JAN 12 | 11.31              | APR 26 | 10.86          | JUL 21 | 15.10          |
| WATER YEAR 1999 | HIGHEST<br>LOWEST |        | 6, 1999<br>1, 1999 |        |                |        |                |