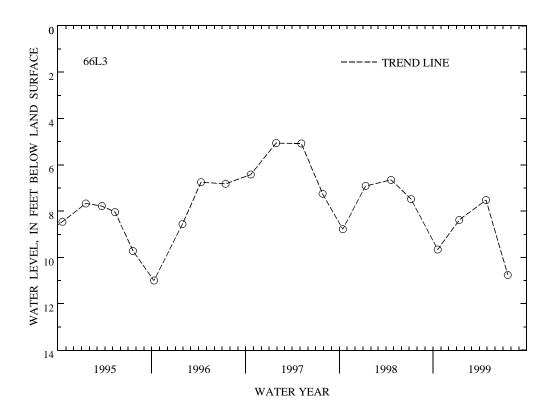

PERIOD OF RECORD.--October 1977 to current year. Unpublished records available prior to October 1987 in files of the Virginia Department of Environmental Quality - Water Division.

EXTREMES FOR PERIOD OF RECORD.--Highest water level measured, 0.64 ft below land-surface datum, Apr. 25, 1984; lowest measured, 11.00 ft below land-surface datum, Oct. 10, 1995.

WATER LEVEL, IN FEET BELOW LAND-SURFACE DATUM, WATER YEAR OCTOBER 1998 TO SEPTEMBER 1999

| DATE            | WATER<br>LEVEL    | DATE   | WATER<br>LEVEL       | DATE   | WATER<br>LEVEL | DATE   | WATER<br>LEVEL |
|-----------------|-------------------|--------|----------------------|--------|----------------|--------|----------------|
| OCT 20          | 9.66              | JAN 12 | 8.38                 | APR 26 | 7.52           | JUL 20 | 10.76          |
| WATER YEAR 1999 | HIGHEST<br>LOWEST |        | 26, 1999<br>20, 1999 |        |                |        |                |