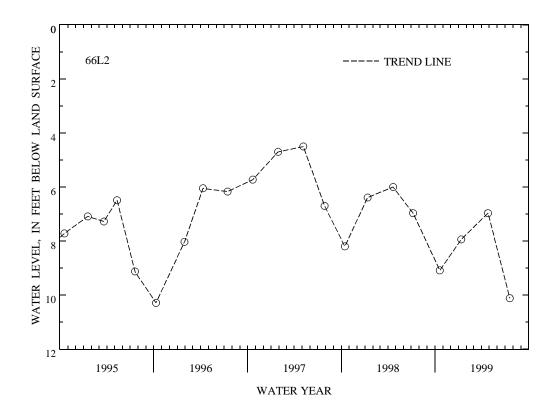

PERIOD OF RECORD.--October 1977 to current year. Unpublished records available prior to October 1987 in files of the Virginia Department of Environmental Quality - Water Division.

EXTREMES FOR PERIOD OF RECORD.--Highest water level measured, 0.21 ft below land-surface datum, Apr. 25, 1984; lowest measured, 10.29 ft below land-surface datum, Oct. 10, 1995.

WATER LEVEL, IN FEET BELOW LAND-SURFACE DATUM, WATER YEAR OCTOBER 1998 TO SEPTEMBER 1999

| DATE          | WATER<br>LEVEL       | DATE   | WATER<br>LEVEL           | DATE   | WATER<br>LEVEL | DATE   | WATER<br>LEVEL |
|---------------|----------------------|--------|--------------------------|--------|----------------|--------|----------------|
| OCT 2         | 9.09                 | JAN 12 | 7.94                     | APR 26 | 6.97           | JUL 20 | 10.12          |
| WATER YEAR 19 | 99 HIGHEST<br>LOWEST |        | R 26, 1999<br>L 20, 1999 |        |                |        |                |