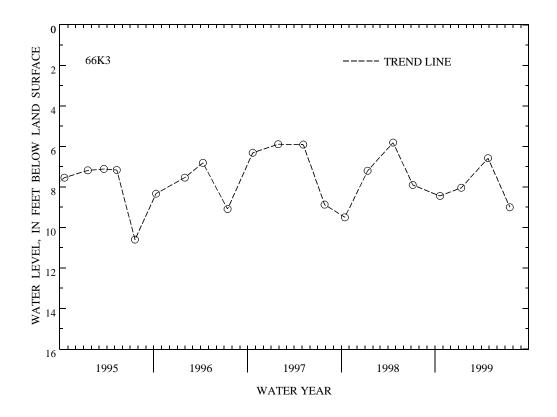

PERIOD OF RECORD.--June 1977 to current year. Unpublished records available prior to October 1987 in files of the Virginia Department of Environmental Quality - Water Division.

EXTREMES FOR PERIOD OF RECORD.--Highest water level measured, 4.04 ft below land-surface datum, Apr. 25, 1984; lowest measured, 10.60 ft below land-surface datum, July 20, 1995.

WATER LEVEL, IN FEET BELOW LAND-SURFACE DATUM, WATER YEAR OCTOBER 1998 TO SEPTEMBER 1999

| DATE            | WATER<br>LEVEL    | DATE   |                    | WATER<br>LEVEL | DATE   | WATER<br>LEVEL | DATE   | WATER<br>LEVEL |
|-----------------|-------------------|--------|--------------------|----------------|--------|----------------|--------|----------------|
| OCT 21          | 8.44              | JAN 12 | ?                  | 8.04           | APR 26 | 6.58           | JUL 20 | 9.00           |
| WATER YEAR 1999 | HIGHEST<br>LOWEST |        | APR 26,<br>JUL 20, |                |        |                |        |                |