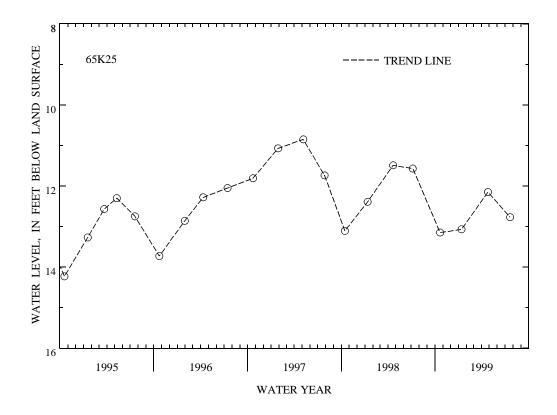

PERIOD OF RECORD.--June 1978 to current year. Unpublished records available prior to October 1987 in files of the Virginia Department of Environmental Quality - Water Division.

EXTREMES FOR PERIOD OF RECORD.--Highest water level measured, 10.15 ft below land-surface datum, June 20, 1984; lowest measured, 14.34 ft below land-surface datum, Sept. 10, 1991.

WATER LEVEL, IN FEET BELOW LAND-SURFACE DATUM, WATER YEAR OCTOBER 1998 TO SEPTEMBER 1999

| DATE            | WATER<br>LEVEL    | DATE                         | WATER<br>LEVEL | DATE   | WATER<br>LEVEL | DATE   | WATER<br>LEVEL |
|-----------------|-------------------|------------------------------|----------------|--------|----------------|--------|----------------|
| OCT 21          | 13.15             | JAN 13                       | 13.07          | APR 26 | 12.15          | JUL 21 | 12.77          |
| WATER YEAR 1999 | HIGHEST<br>LOWEST | 12.15 APR 26<br>13.15 OCT 21 |                |        |                |        |                |