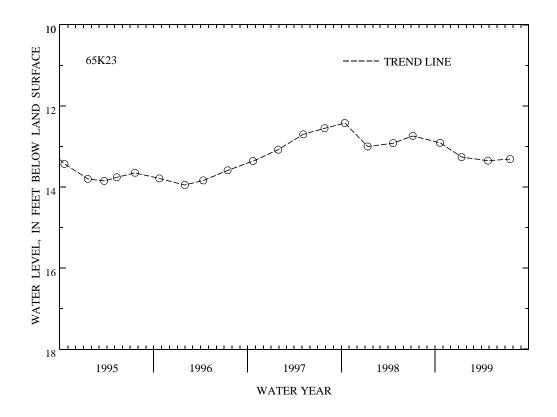

PERIOD OF RECORD.--June 1978 to current year. Unpublished records available prior to October 1987 in files of the Virginia Department of Environmental Quality - Water Division.

EXTREMES FOR PERIOD OF RECORD.--Highest water level measured, 11.36 ft below land-surface datum, Dec. 30, 1982; lowest measured, 16.65 ft below land-surface datum, Mar. 12, 1980.

WATER LEVEL, IN FEET BELOW LAND-SURFACE DATUM, WATER YEAR OCTOBER 1998 TO SEPTEMBER 1999

| DATE            | WATER<br>LEVEL    | DATE                         | WATER<br>LEVEL | DATE   | WATER<br>LEVEL | DATE   | WATER<br>LEVEL |
|-----------------|-------------------|------------------------------|----------------|--------|----------------|--------|----------------|
| OCT 21          | 12.91             | JAN 13                       | 13.26          | APR 26 | 13.35          | JUL 21 | 13.31          |
| WATER YEAR 1999 | HIGHEST<br>LOWEST | 12.91 OCT 21<br>13.35 APR 26 |                |        |                |        |                |