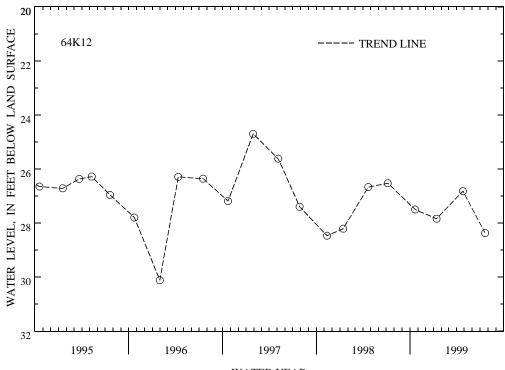

- DATUM.--Elevation of land-surface datum is 47 ft above sea level, from topographic map. Measuring point: Top of casing, 0.5 ft above land-surface datum.
- REMARKS.--Records provided by the Virginia Department of Environmental Quality Water Division. Water level may be affected by local pumpage.
- PERIOD OF RECORD.--September 1978 to current year. Unpublished records available prior to October 1987 in files of the Virginia Department of Environmental Quality Water Division.
- EXTREMES FOR PERIOD OF RECORD.--Highest water level measured, 14.50 ft below land-surface datum, Feb. 2, 1984; lowest measured, 30.12 ft below land-surface datum, Jan. 30, 1996.

| WATER LEVEL, IN FEET BELOW LAND-SURFACE DATUM, WATER YEAR OCTOBER 199 | 3 TO | 1998 T | SEPTEMBER 1999 |
|-----------------------------------------------------------------------|------|--------|----------------|
|-----------------------------------------------------------------------|------|--------|----------------|

| DATE            | WATER<br>LEVEL    | DATE   | WATER<br>LEVEL   | DATE   | WATER<br>LEVEL | DATE   | WATER<br>LEVEL |
|-----------------|-------------------|--------|------------------|--------|----------------|--------|----------------|
| OCT 21          | 27.50             | JAN 13 | 27.84            | APR 26 | 26.82          | JUL 21 | 28.37          |
| WATER YEAR 1999 | HIGHEST<br>LOWEST |        | , 1999<br>, 1999 |        |                |        |                |