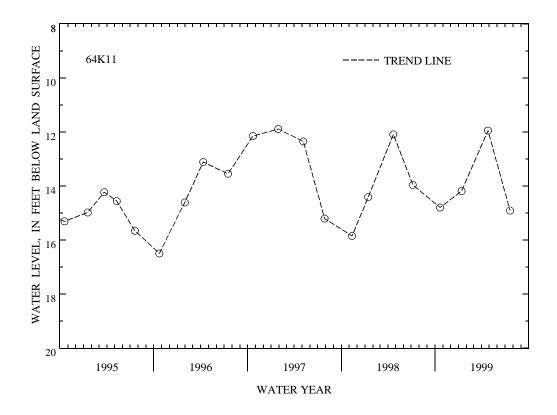

PERIOD OF RECORD.--September 1978 to current year. Unpublished records available prior to October 1987 in files of the Virginia Department of Environmental Quality - Water Division.

EXTREMES FOR PERIOD OF RECORD.--Highest water level measured, 11.03 ft below land-surface datum, Aug. 1, 1979; lowest measured, 16.50 ft below land-surface datum, Oct. 23, 1995.

WATER LEVEL, IN FEET BELOW LAND-SURFACE DATUM, WATER YEAR OCTOBER 1998 TO SEPTEMBER 1999

| DATE            | WATER<br>LEVEL    | DATE                         | WATER<br>LEVEL | DATE   | WATER<br>LEVEL | DATE   | WATER<br>LEVEL |
|-----------------|-------------------|------------------------------|----------------|--------|----------------|--------|----------------|
| OCT 21          | 14.80             | JAN 13                       | 14.19          | APR 26 | 11.95          | JUL 21 | 14.91          |
| WATER YEAR 1999 | HIGHEST<br>LOWEST | 11.95 APR 26<br>14.91 JUL 21 |                |        |                |        |                |