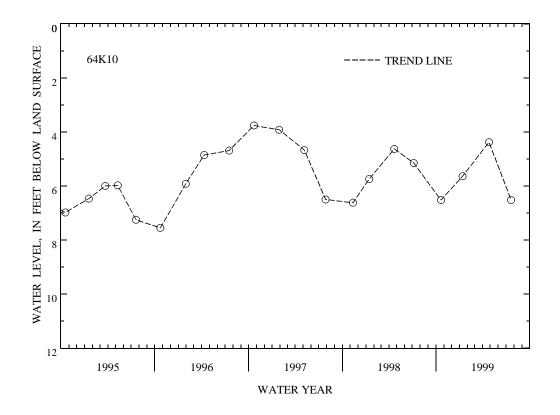

PERIOD OF RECORD.--September 1978 to current year. Unpublished records available prior to October 1987 in files of the Virginia Department of Environmental Quality - Water Division.

EXTREMES FOR PERIOD OF RECORD.--Highest water level measured, 2.98 ft below land-surface datum, Apr. 21, 1983; lowest measured, 15.06 ft below land-surface datum, Jan. 30, 1985.

WATER LEVEL, IN FEET BELOW LAND-SURFACE DATUM, WATER YEAR OCTOBER 1998 TO SEPTEMBER 1999

| DATE            | WATER<br>LEVEL    | DATE                       | WATER<br>LEVEL | DATE         | WATER<br>LEVEL | DATE   | WATER<br>LEVEL |
|-----------------|-------------------|----------------------------|----------------|--------------|----------------|--------|----------------|
| OCT 21          | 6.52              | JAN 13                     | 5.64           | APR 26       | 4.38           | JUL 21 | 6.52           |
| WATER YEAR 1999 | HIGHEST<br>LOWEST | 4.38 APR 26<br>6.52 OCT 21 |                | JUL 21, 1999 |                |        |                |