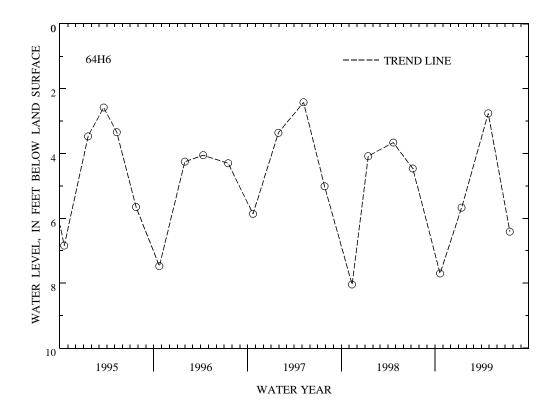

PERIOD OF RECORD.--June 1977 to current year. Unpublished records available prior to October 1987 in files of the Virginia Department of Environmental Quality - Water Division.

EXTREMES FOR PERIOD OF RECORD.--Highest water level measured, 0.33 ft below land-surface datum, Oct. 30, 1984; lowest measured, 9.63 ft below land-surface datum, Sept. 1, 1977.

WATER LEVEL, IN FEET BELOW LAND-SURFACE DATUM, WATER YEAR OCTOBER 1998 TO SEPTEMBER 1999

| DATE            | WATER<br>LEVEL    | DATE   | WATER<br>LEVEL       | DATE   | WATER<br>LEVEL | DATE   | WATER<br>LEVEL |
|-----------------|-------------------|--------|----------------------|--------|----------------|--------|----------------|
| OCT 21          | 7.70              | JAN 13 | 5.67                 | APR 27 | 2.76           | JUL 20 | 6.41           |
| WATER YEAR 1999 | HIGHEST<br>LOWEST |        | 27, 1999<br>21, 1998 |        |                |        |                |