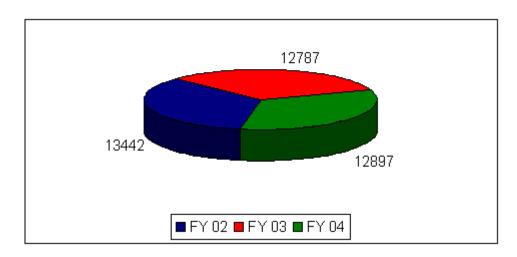

|
| REGION 7  | 93                                                                        | 18                                            |
| REGION 8  | 56                                                                        | 16                                            |
| REGION 9  | 65                                                                        | 17                                            |
| REGION 10 | 60                                                                        | 24                                            |
| TOTAL     | 2146                                                                      | N/A                                           |

## VIII. COMPARISONS WITH PREVIOUS YEAR(S).

### A. Comparison of numbers of requests received:



#### B. Comparison of numbers of requests processed:



## C. Comparison of median numbers of days requests were pending as of end of the fiscal year:



### D. Other statistics significant to the Agency:



## IX. COSTS/FOIA STAFFING.

|           | Staffing                                         | g Levels                                                                                  | Total Costs including staff & all resources                         |                                                                    |                                                               |                   |
|-----------|--------------------------------------------------|-------------------------------------------------------------------------------------------|-------------------------