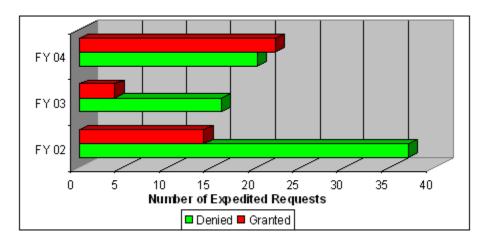

| 16                                            |
| REGION 9  | 65                                                                        | 17                                            |
| REGION 10 | 60                                                                        | 24                                            |
| TOTAL     | 2146                                                                      | N/A                                           |

## VIII. COMPARISONS WITH PREVIOUS YEAR(S).

### A. Comparison of numbers of requests received:



#### B. Comparison of numbers of requests processed:



## C. Comparison of median numbers of days requests were pending as of end of the fiscal year:



### D. Other statistics significant to the Agency:



## IX. COSTS/FOIA STAFFING.

|           | Staffing                                         | g Levels                                                                                  | Total Costs including staff & all resources                         |                                                                    |                                                               |                   |
|-----------|--------------------------------------------------|-------------------------------------------------------------------------------------------|---------------------------------------------------------------------|--------------------------------------------------------------------|---------------------------------------------------------------|-------------------|
|