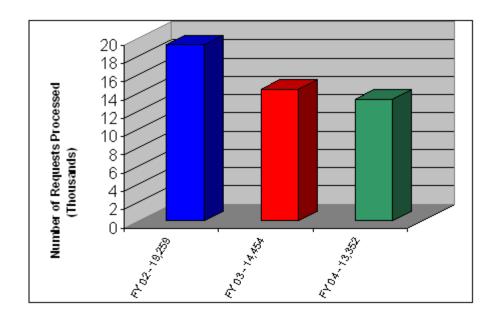

| 18                                            |
| REGION 8  | 56                                                                        | 16                                            |
| REGION 9  | 65                                                                        | 17                                            |
| REGION 10 | 60                                                                        | 24                                            |
| TOTAL     | 2146                                                                      | N/A                                           |

## VIII. COMPARISONS WITH PREVIOUS YEAR(S).

### A. Comparison of numbers of requests received:



#### B. Comparison of numbers of requests processed:



## C. Comparison of median numbers of days requests were pending as of end of the fiscal year:



### D. Other statistics significant to the Agency:



## IX. COSTS/FOIA STAFFING.

|           | Staffing                                         | g Levels                                                                                  | Total Costs including staff & all resources                         |                                                                    |                                                               |                   |
|-----------|--------------------------------------------------|-------------------------------------------------------------------------------------------|---------------------------------------------------------------------|-----------