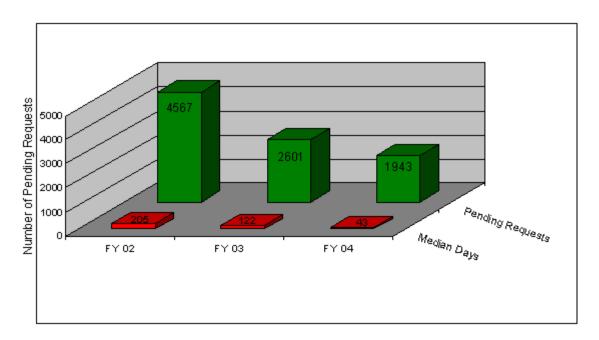

## C. Comparison of median numbers of days requests were pending as of end of the fiscal year: