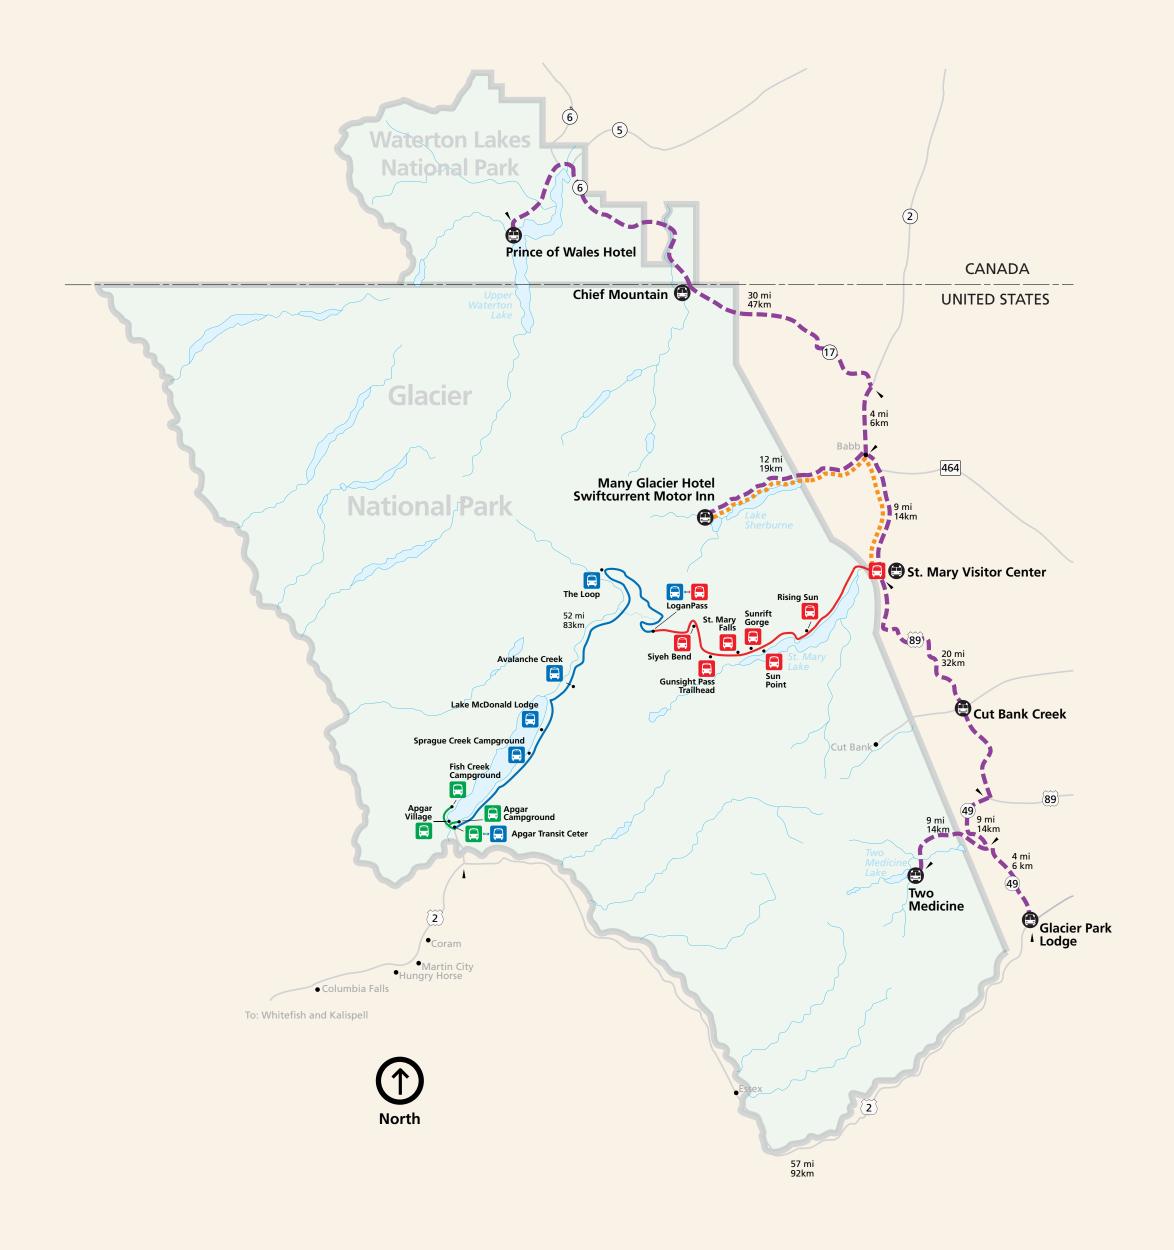

#### **East Side Shuttle - Northbound (East Glacier to Prince of Wales)**

Operates June 8 to September 23, 2007. Times are departing unless noted. Schedule reads down.

| Departure Location      | Paying Segment |          | Departi  | ire Times |         |
|-------------------------|----------------|----------|----------|-----------|---------|
| Glacier Park Lodge      | Α              | 8:15 am  | 11:00 am | 12:15 pm  | 5:15 pm |
| Two Medicine            | В              | 8:45 am  |          | 12:45 pm  | 5:45 pm |
| Cut Bank Creek          | В              | 9:30 am  | 11:30 am | 1:30 pm   |         |
| St. Mary Visitor Center | С              | 10:00 am | 12:00pm  | 2:00 pm   |         |
| Many Glacier - Arrive   | D              |          | 12:45 pm |           |         |
| Many Glacier - Depart   | D              |          | 1:00 pm  |           |         |
| Chief Mountain*         | E              |          | 1:45 pm  |           |         |
| Prince of Wales Hotel*  | F              |          | 2:30 pm  |           |         |

### **East Side Shuttle - Southbound (Prince of Wales to East Glacier)**

Operates June 8 to September 23, 2007. Times are departing unless noted. Schedule reads down.

| Departure Location      | Paying Segment |          | Departu | re Times |         |
|-------------------------|----------------|----------|---------|----------|---------|
| Prince of Wales Hotel*  | F              |          |         | 3:00 pm  |         |
| Chief Mountain*         | Е              |          |         | 3:45 pm  |         |
| Many Glacier - Arrive   | D              |          |         | 4:30 pm  |         |
| Many Glacier - Depart   | D              |          |         | 4:45 pm  |         |
| St. Mary Visitor Center | С              | 10:10 am | 2:00 pm | 5:30 pm  |         |
| Cut Bank Creek          | В              | 10:40 am | 2:30 pm | 6:00 pm  |         |
| Two Medicine            | В              | 11:15 am | 3:15 pm |          | 5:45 pm |
| Glacier Park Lodge      | Α              | 11:45 am | 3:45 pm | 6:30 pm  | 6:15 pm |

## Hiker Shuttle - Many Glacier to St. Mary Visitor Center

Operates July 1 to September 3, 2007. Times are departing unless noted. Schedule reads down. \$8.00 one-way.

| Departure Location               | Departure Times |         |         |         |
|----------------------------------|-----------------|---------|---------|---------|
| Swiftcurrent Motor Inn           | 7:00 am         | 8:30 am | 4:45 pm | 5:30 pm |
| Many Glacier Hotel               | 7:05 am         | 8:35 am | 4:50 pm | 5:35 pm |
| St. Mary Visitor Center - Arrive | 7:45 am         | 9:15 am | 5:30 pm | 6:15 pm |

## Hiker Shuttle - St. Mary Visitor Center to Many Glacier

Operates July 1 to September 3, 2007. Times are departing unless noted. Schedule reads down. \$8.00 one-way.

| Departure Location              | Departure Times |          |          |         |
|---------------------------------|-----------------|----------|----------|---------|
| St. Mary Visitor Center         | 7:45 am         | 9:15 am  | 12:00 pm | 6:15 pm |
| Many Glacier Hotel - Arrive     | 8:25 am         | 9:55 am  | 12:45 pm | 6:55 pm |
| Swiftcurrent Motor Inn - Arrive | 8:30 am         | 10:00 am | 12:50 pm | 7:00 pm |
|                                 |                 |          |          |         |

| Legend        |                                                     |                                                             |
|---------------|-----------------------------------------------------|-------------------------------------------------------------|
|               | Glacier Park, Inc. Shuttle<br>East Side route       | Glacier National Park Shuttle<br>Lake McDonald Valley route |
|               | Glacier Park, Inc. Shuttle<br>Hiker Shuttle route   | Glacier National Park Shuttle<br>St. Mary Valley route      |
|               |                                                     | Glacier National Park Shuttle<br>Apgar route                |
|               | Glacier Park, Inc.<br>Shuttle Stop / Paying Segment | Glacier National Park<br>Shuttle Stop                       |
| *             | Operates 6/12/07 to 9/16/07                         | Glacier National Park<br>Shuttle Stop                       |
| $\Rightarrow$ | Current location on the map                         | Glacier National Park<br>Shuttle Stop                       |
|               |                                                     |                                                             |

## **Interfacing with Glacier National Park's Free Shuttle Service**

Glacier National Park operates a shuttle service along the Going-to-the-Sun Road, in the Apgar area, and Fish Creek Campground. Your entrance fee allows you unlimited travel and access to 16 different stops on 3 different routes. Connect with Glacier's free shuttle at the St. Mary Visitor Center from this shuttle.