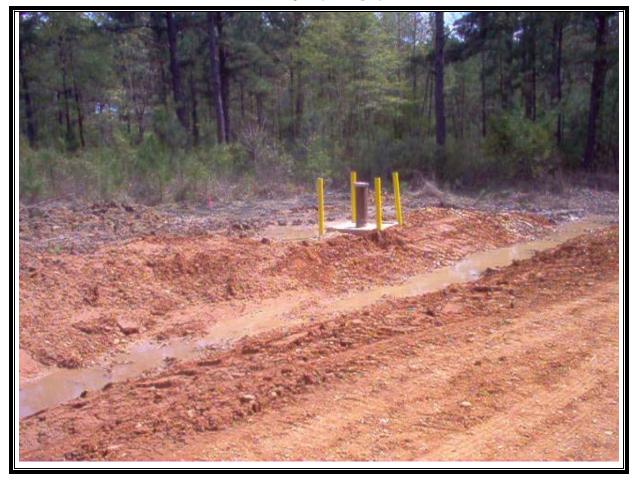

Site Name: Shumaker Naval Ammunition Depot Address: Not available City/State/Zip: East Camden, AR 71701

Photo Number: 017 Direction: Southwest Photographer: Richard Hardy Witness: None Date: 2/16/2007 Time: 1115 Logbook Photo Number: RH-16 **Description:** Completed pad for SW-3 before IDW drums were removed