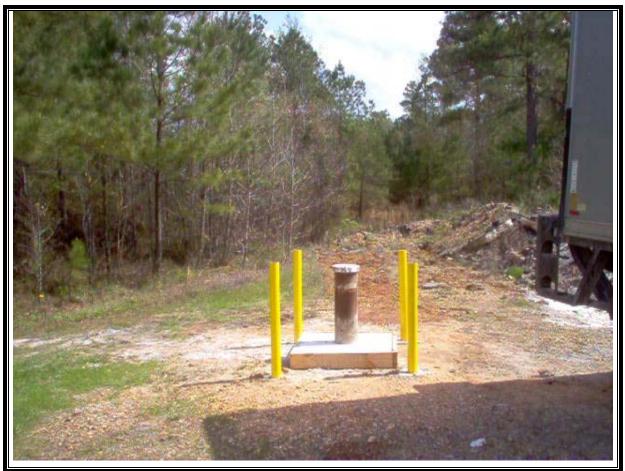

Site Name: Shumaker Naval Ammunition Depot Address: Not available City/State/Zip: East Camden, AR 71701

Photo Number: 021 Direction: South Photographer: Tim Osburn Witness: None Date: 03/30/07 Time: 1240 Logbook Photo Number: TO-44 **Description:** View of SW-4 after drums were removed.

Site Name: Shumaker Naval Ammunition Depot Address: Not available City/State/Zip: East Camden, AR 71701

Photo Number: 022 Direction: Northeast Photographer: Richard Hardy Witness: None Date: 2/16/2007 Time: 1055 Logbook Photo Number: RH-15 **Description:** Completed pad at SW-5