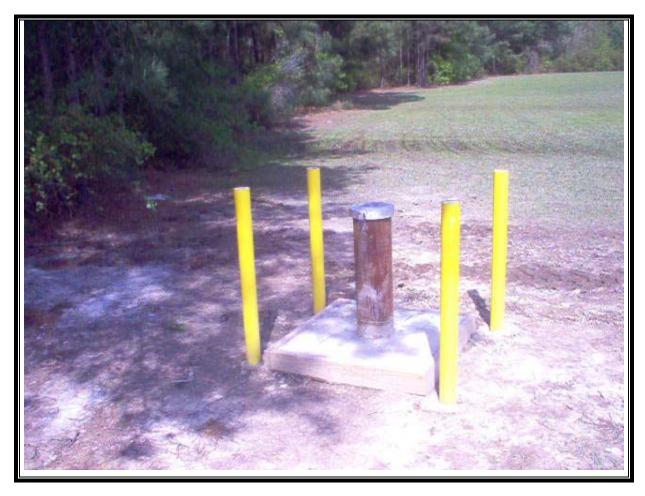

Site Name: Shumaker Naval Ammunition Depot Address: Not available City/State/Zip: East Camden, AR 71701

Photo Number: 021 Direction: South Photographer: Tim Osburn Witness: None Date: 03/30/07 Time: 1240 Logbook Photo Number: TO-44 **Description:** View of SW-4 after drums were removed.