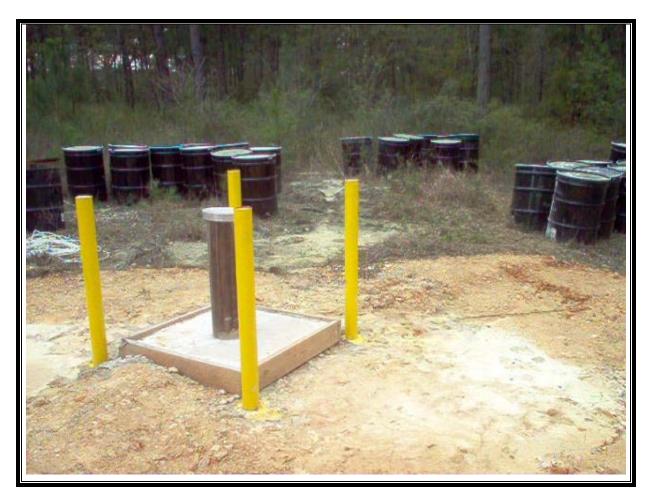

Site Name: Shumaker Naval Ammunition Depot Address: Not available City/State/Zip: East Camden, AR 71701

Photo Number: 034 Direction: North Photographer: Richard Hardy Witness: None Date: 2/16/07 Time: 1610 Logbook Photo Number: RH-19 **Description:** Black painted cover, completed pad and fenced IDW drums at SW-10