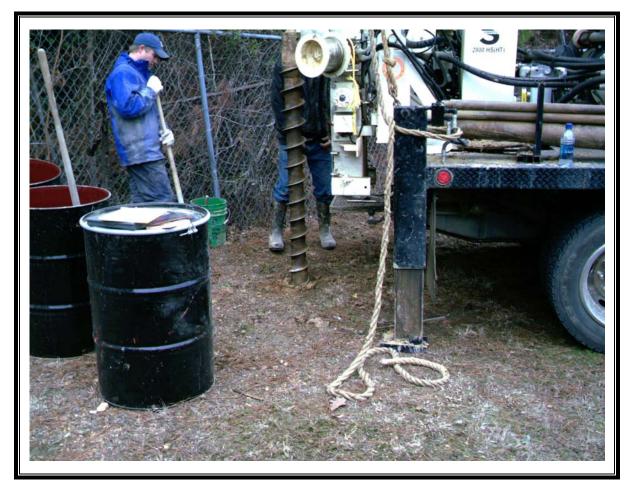

Photo Number: 003 Direction: North Photographer: Richard Hardy Witness: None Date: 2/6/2007 Time: 1415 Logbook Photo Number: RH-03 **Description:** Area of SW-1 cleared of diesel fuel which leaked from the Simco 2800 Rig Truck

Site Name: Shumaker Naval Ammunition Depot Address: Not available City/State/Zip: East Camden, AR 71701

Photo Number: 004 Direction: Southeast Photographer: Richard Hardy Witness: None Date: 2/7/06 Time: 1040 Logbook Photo Number: RH-04 Description: Simco 2800 Rig on SW-1