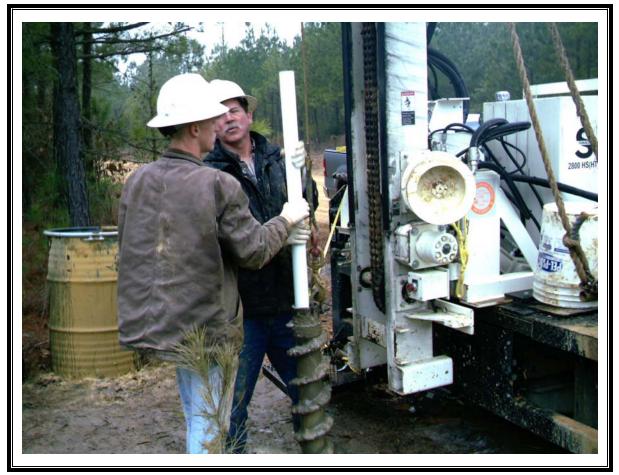

Photo Number: 006 Direction: South Photographer: Richard Hardy Witness: None Date: 2/7/07 Time: 1240 Logbook Photo Number: RH-06 **Description:** Installation of 10' screen with 6" point and 4-10' risers at SW-1.