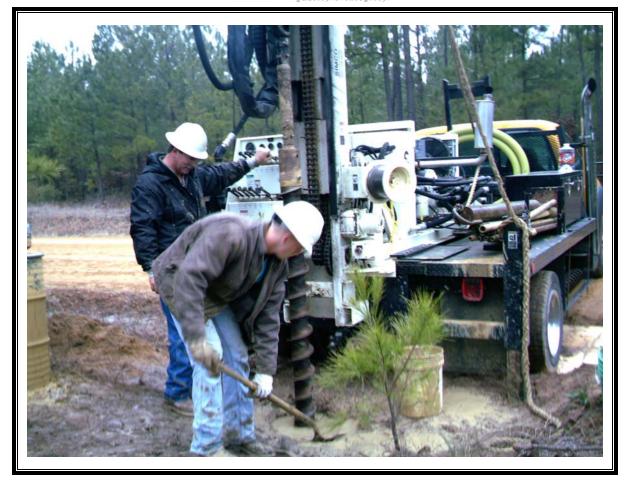

## TechLaw

Photo Number: 005 Direction: North Photographer: Richard Hardy Witness: None Date: 2/7/07 Time: 1110 Logbook Photo Number: RH-05 **Description:** Drilling activities at SW-1

Site Name: Shumaker Naval Ammunition Depot Address: Not available City/State/Zip: East Camden, AR 71701

Photo Number: 006 Direction: South Photographer: Richard Hardy Witness: None Date: 2/7/07 Time: 1240 Logbook Photo Number: RH-06 **Description:** Installation of 10' screen with 6" point and 4-10' risers at SW-1.