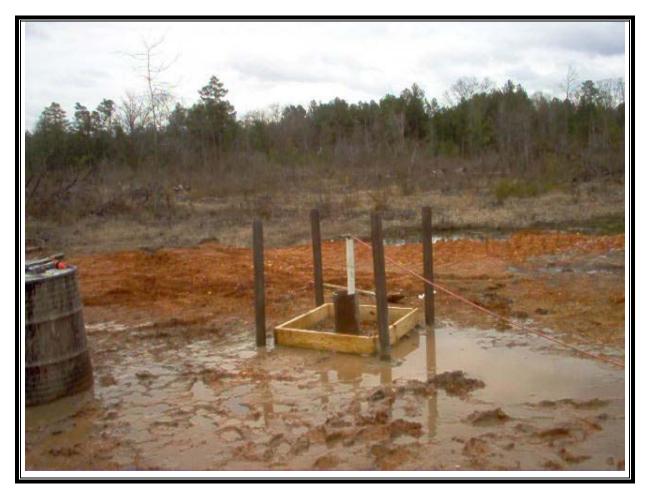

Site Name: Shumaker Naval Ammunition Depot Address: Not available City/State/Zip: East Camden, AR 71701

Photo Number: 007 Direction: East Photographer: Richard Hardy Witness: None Date: 2/16/2007 Time: 1130 Logbook Photo Number: RH-17 **Description:** Completed cement pad for SW-1 before IDW drums were removed