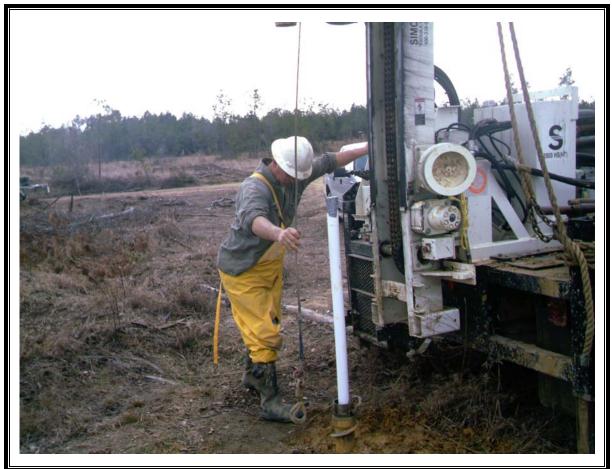

## TechLaw

Photo Number: 005 Direction: North Photographer: Richard Hardy Witness: None Date: 2/7/07 Time: 1110 Logbook Photo Number: RH-05 **Description:** Drilling activities at SW-1

Site Name: Shumaker Naval Ammunition Depot Address: Not available City/State/Zip: East Camden, AR 71701