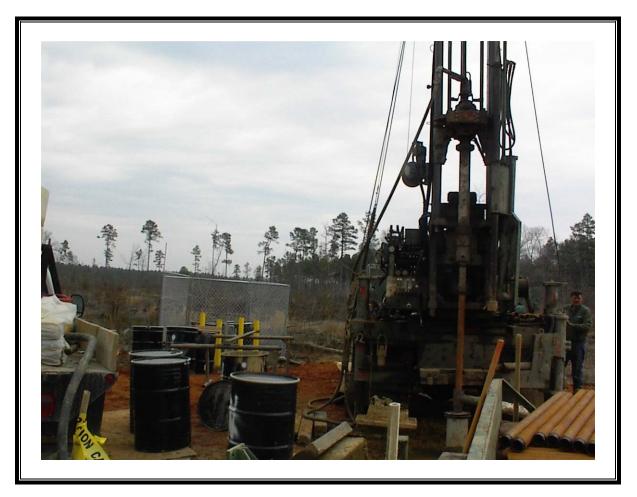

Site Name: Shumaker Naval Ammunition Depot Address: Not available City/State/Zip: East Camden, AR 71701

Photo Number: 015 Direction: South Photographer: Richard Hardy Witness: None Date: 2/9/07 Time: 1010 Logbook Photo Number: RH-07 **Description:** Drilling activities at SW-3