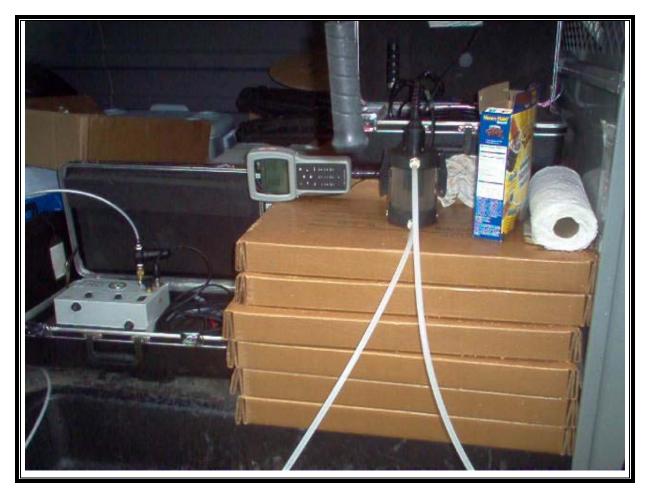

Site Name: Shumaker Naval Ammunition Depot Address: Not available City/State/Zip: East Camden, AR 71701

Photo Number: 109 Direction: Down Photographer: Todd Quillen Witness: NA Date: 4/25/07 Time: 1745 Logbook Photo Number: TQ-08

Site Name: Shumaker Naval Ammunition Depot Address: Not available City/State/Zip: East Camden, AR 71701 **Description:** Sample cooler ready for shipment from FedEx office in El Dorado, Arkansas, to GPL Laboratory in Frederick, Maryland; note custody seals, taped, and completed FedEx label