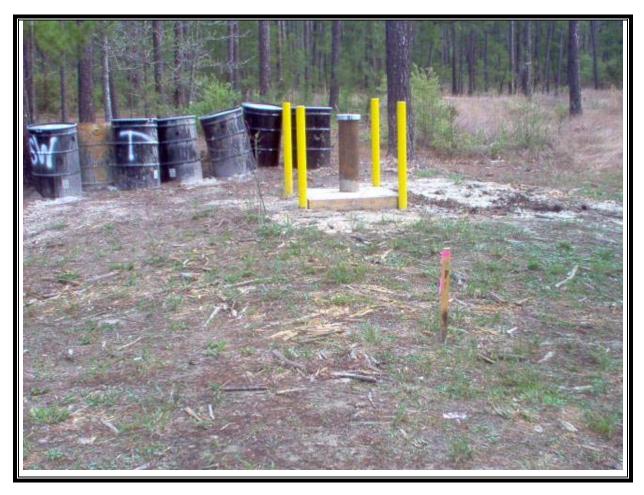

Site Name: Shumaker Naval Ammunition Depot Address: Not available City/State/Zip: East Camden, AR 71701

Photo Number: 010 Direction: Southeast Photographer: Tim Osburn Witness: Rick Hardy Date: 03/27/07 Time: 1417 Logbook Photo Number: TO-24 **Description:** View of SW-1 before drums were removed.