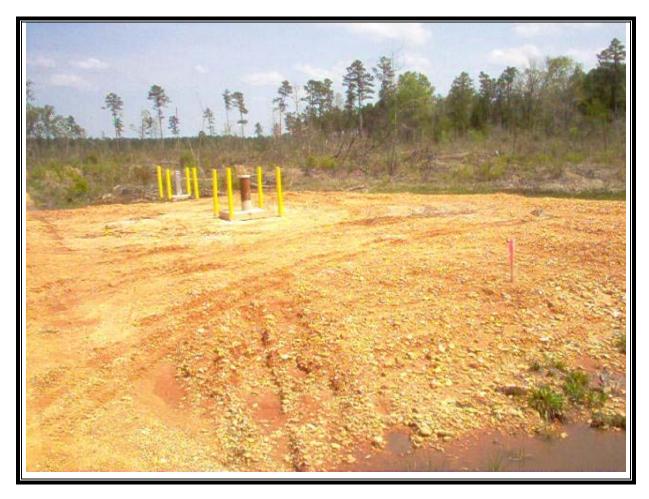

Site Name: Shumaker Naval Ammunition Depot Address: Not available City/State/Zip: East Camden, AR 71701

Photo Number: 012 Direction: North Photographer: Richard Hardy Witness: None Date: 2/13/2007 Time: 0830 Logbook Photo Number: RH-14 **Description:** Completed pad for SW-2 before IDW drums were removed.