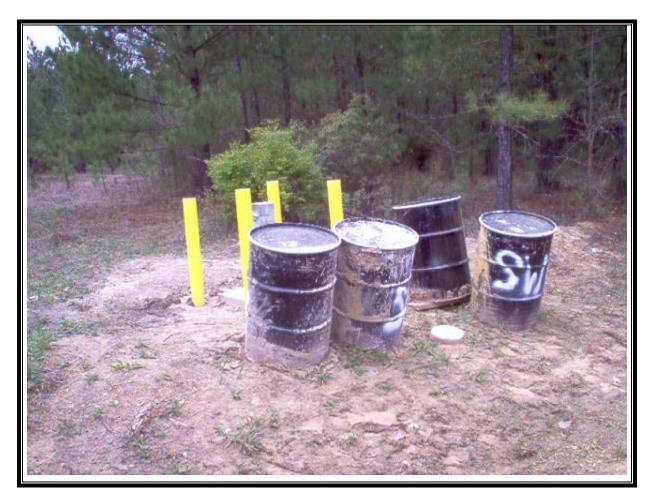

Site Name: Shumaker Naval Ammunition Depot Address: Not available City/State/Zip: East Camden, AR 71701

Photo Number: 007 Direction: East Photographer: Richard Hardy Witness: None Date: 2/16/2007 Time: 1130 Logbook Photo Number: RH-17 **Description:** Completed cement pad for SW-1 before IDW drums were removed

Site Name: Shumaker Naval Ammunition Depot Address: Not available City/State/Zip: East Camden, AR 71701

Photo Number: 010 Direction: Southeast Photographer: Tim Osburn Witness: Rick Hardy Date: 03/27/07 Time: 1417 Logbook Photo Number: TO-24 **Description:** View of SW-1 before drums were removed.