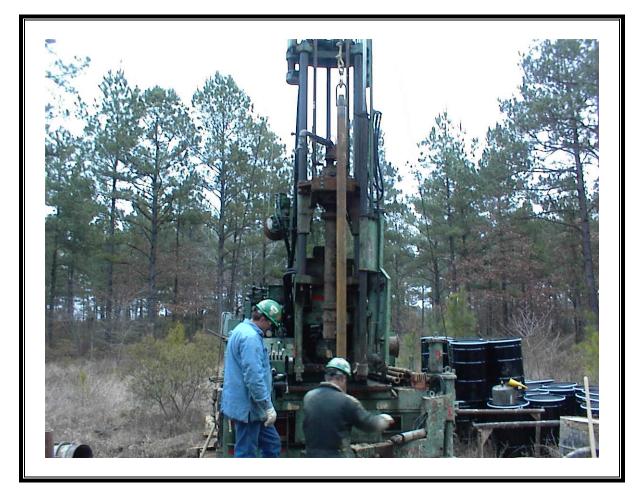

Site Name: Shumaker Naval Ammunition Depot Address: Not available City/State/Zip: East Camden, AR 71701

Photo Number: 015 Direction: South Photographer: Richard Hardy Witness: None Date: 2/9/07 Time: 1010 Logbook Photo Number: RH-07 **Description:** Drilling activities at SW-3