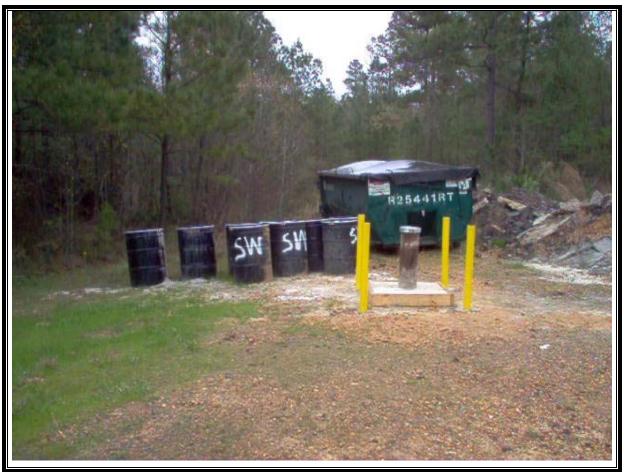

Site Name: Shumaker Naval Ammunition Depot Address: Not available City/State/Zip: East Camden, AR 71701

Photo Number: 007 Direction: East Photographer: Richard Hardy Witness: None Date: 2/16/2007 Time: 1130 Logbook Photo Number: RH-17 **Description:** Completed cement pad for SW-1 before IDW drums were removed

Site Name: Shumaker Naval Ammunition Depot Address: Not available City/State/Zip: East Camden, AR 71701

Photo Number: 008 Direction: North Photographer: Richard Hardy Witness: None Date: 2/16/2007 Time: 1640 Logbook Photo Number: RH-20 **Description:** Development of SW-1