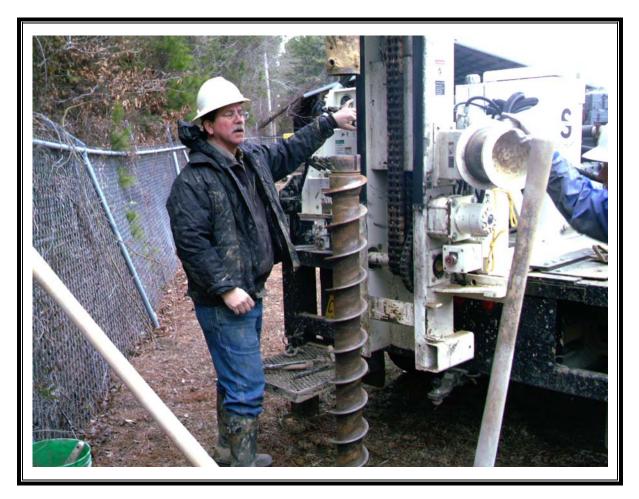

## TechLaw

Photo Number: 005 Direction: North Photographer: Richard Hardy Witness: None Date: 2/7/07 Time: 1110 Logbook Photo Number: RH-05 **Description:** Drilling activities at SW-1

Site Name: Shumaker Naval Ammunition Depot Address: Not available City/State/Zip: East Camden, AR 71701