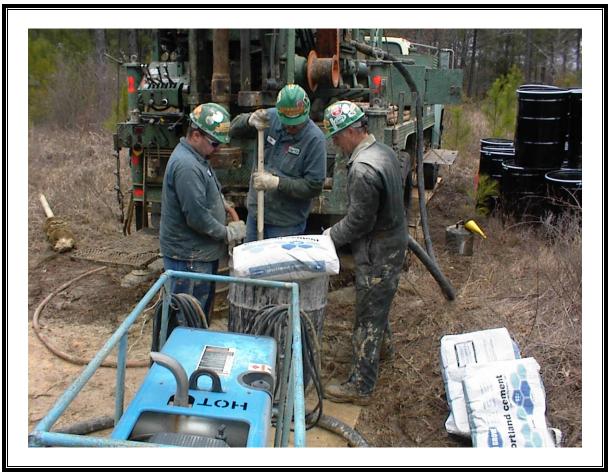

Site Name: Shumaker Naval Ammunition Depot Address: Not available City/State/Zip: East Camden, AR 71701

Photo Number: 016 Direction: Northeast Photographer: Richard Hardy Witness: None Date: 2/10/07 Time: 0840 Logbook Photo Number: RH-08 **Description:** Grout mixture; which comprised of 3 bags of Type 1 Portland cement, 15 lbs of 5% bentonite and 20 gallons of water, for the installation of SW-3