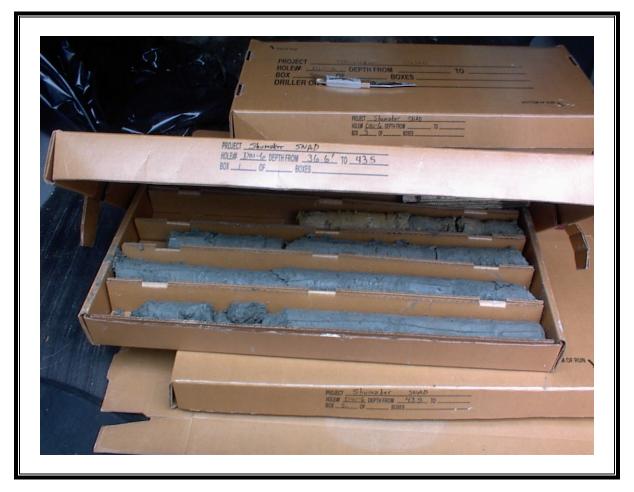

Site Name: Shumaker Naval Ammunition Depot Address: Not available City/State/Zip: East Camden, AR 71701

Photo Number: 097 Direction: N/A Photographer: Stephen Phillips Witness: Anna Cornelious Date: 2/8/2007 Time: 1124 Logbook Photo Number: SP-10 **Description:** Core in Core Box 1 36.6' – 43.5' from DW-6.