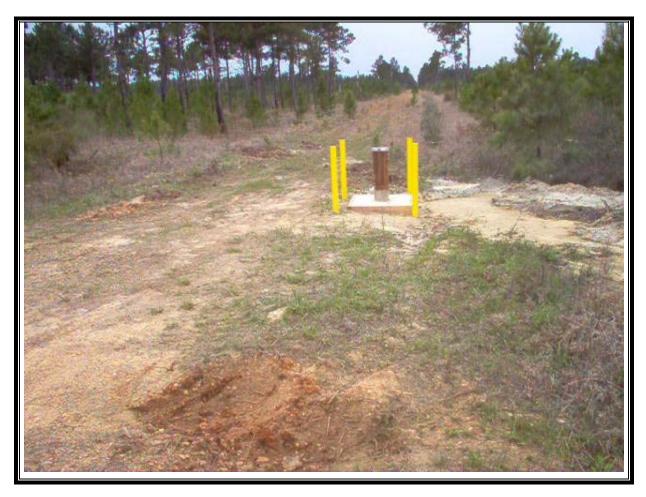

Site Name: Shumaker Naval Ammunition Depot Address: Not available City/State/Zip: East Camden, AR 71701

Photo Number: 034 Direction: North Photographer: Richard Hardy Witness: None Date: 2/16/07 Time: 1610 Logbook Photo Number: RH-19 **Description:** Black painted cover, completed pad and fenced IDW drums at SW-10