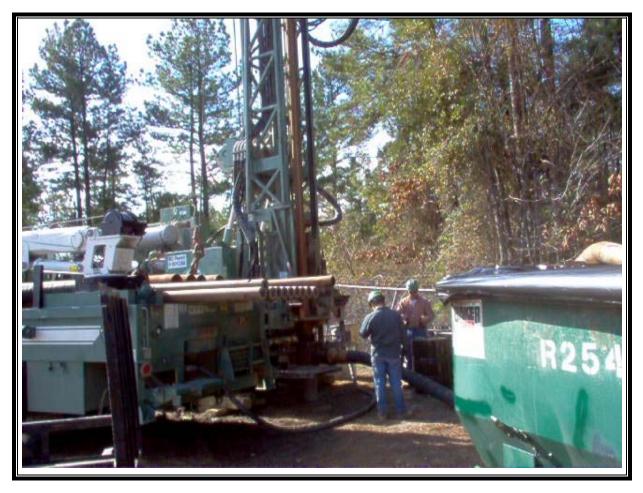

Site Name: Shumaker Naval Ammunition Depot Address: Not available City/State/Zip: East Camden, AR 71701

Photo Number: 015 Direction: South Photographer: Richard Hardy Witness: None Date: 2/9/07 Time: 1010 Logbook Photo Number: RH-07 **Description:** Drilling activities at SW-3

Site Name: Shumaker Naval Ammunition Depot Address: Not available City/State/Zip: East Camden, AR 71701

Photo Number: 016 Direction: Northeast Photographer: Richard Hardy Witness: None Date: 2/10/07 Time: 0840 Logbook Photo Number: RH-08 **Description:** Grout mixture; which comprised of 3 bags of Type 1 Portland cement, 15 lbs of 5% bentonite and 20 gallons of water, for the installation of SW-3