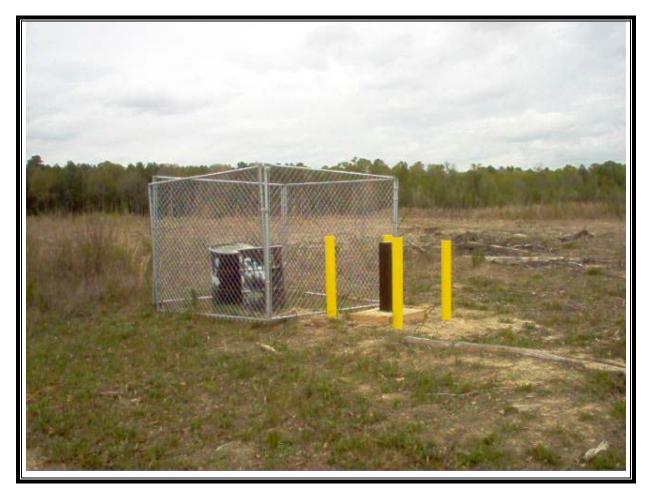

Site Name: Shumaker Naval Ammunition Depot Address: Not available City/State/Zip: East Camden, AR 71701

Photo Number: 034 Direction: North Photographer: Richard Hardy Witness: None Date: 2/16/07 Time: 1610 Logbook Photo Number: RH-19 **Description:** Black painted cover, completed pad and fenced IDW drums at SW-10