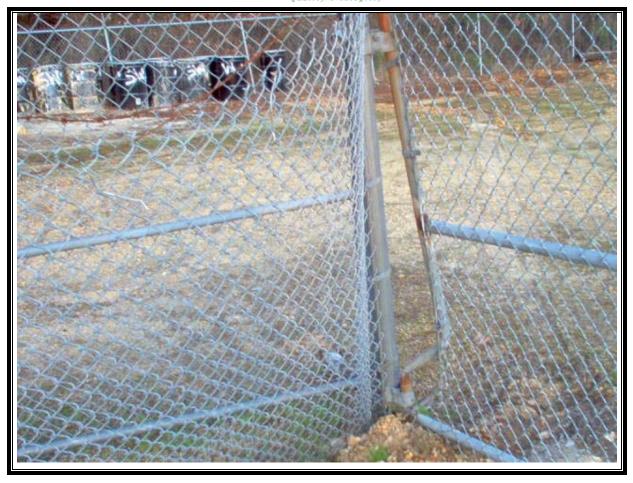

Site Name: Shumaker Naval Ammunition Depot Address: Not available City/State/Zip: East Camden, AR 71701

Photo Number: 056 Direction: West Photographer: Tim Osburn Witness: None Date: 03/12/07 Time: 1705 Logbook Photo Number: TO-07 **Description:** View showing repairs that were made on the damaged fence at SW-8/DW-3 location.

Site Name: Shumaker Naval Ammunition Depot Address: Not available City/State/Zip: East Camden, AR 71701

Photo Number: 057 Direction: North Photographer: Tim Osburn Witness: None Date: 03/12/07 Time: 1707 Logbook Photo Number: TO-08 **Description:** View showing repairs that were made on the damaged fence at SW-8/DW-3 location.

# X TechLaw

Photo Number: 058 Direction: Northwest Photographer: Tim Osburn Witness: None Date: 03/12/07 Time: 1708 Logbook Photo Number:TO-09 **Description:** View showing repairs that were made on the damaged fence at SW-8/DW-3 location.

# 🔀 TechLaw

Photo Number: 059 Direction: North/Northwest Photographer: Tim Osburn Witness: None Date: 03/12/07 Time: 1709 Logbook Photo Number: TO-10 **Description:** View showing repairs that were made on the damaged fence at SW-8/DW-3 location.

## 🔀 TechLaw

Photo Number: 060 Direction: North/Northwest Photographer: Tim Osburn Witness: None Date: 03/12/07 Time: 1711 Logbook Photo Number: TO-11 **Description:** View showing repairs that were made on the damaged fence at SW-8/DW-3 location.