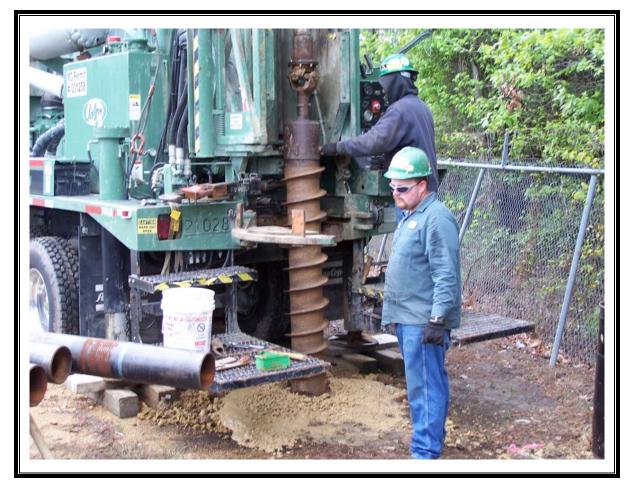

Site Name: Shumaker Naval Ammunition Depot Address: Not available City/State/Zip: East Camden, AR 71701

Photo Number: 015 Direction: South Photographer: Richard Hardy Witness: None Date: 2/9/07 Time: 1010 Logbook Photo Number: RH-07 **Description:** Drilling activities at SW-3

Site Name: Shumaker Naval Ammunition Depot Address: Not available City/State/Zip: East Camden, AR 71701

Photo Number: 029 Direction: Southwest Photographer: Richard Hardy Witness: None Date: 2/10/2007 Time: 1000 Logbook Photo Number: RH-09 **Description:** Drilling activities at SW-8

Site Name: Shumaker Naval Ammunition Depot Address: Not available City/State/Zip: East Camden, AR 71701

Photo Number: 030 Direction: South Photographer: Richard Hardy Witness: None Date: 2/10/2007 Time: 1130 Logbook Photo Number: RH-10 **Description:** Removal of the hollow-stem (HS) augers from the borehole at SW-8