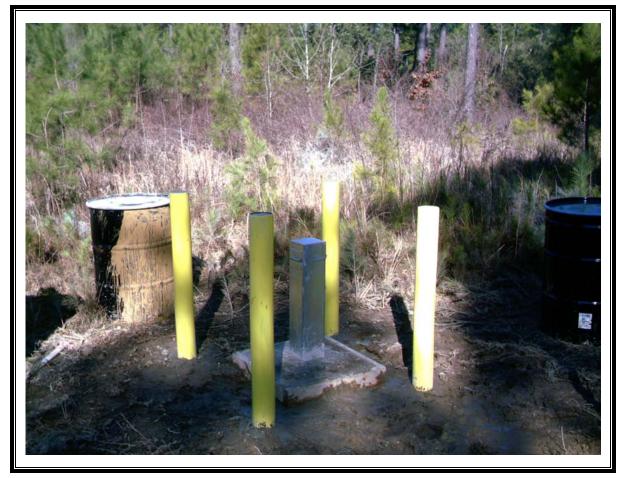

Site Name: Shumaker Naval Ammunition Depot Address: Not available City/State/Zip: East Camden, AR 71701

Photo Number: 007 Direction: East Photographer: Richard Hardy Witness: None Date: 2/16/2007 Time: 1130 Logbook Photo Number: RH-17 **Description:** Completed cement pad for SW-1 before IDW drums were removed