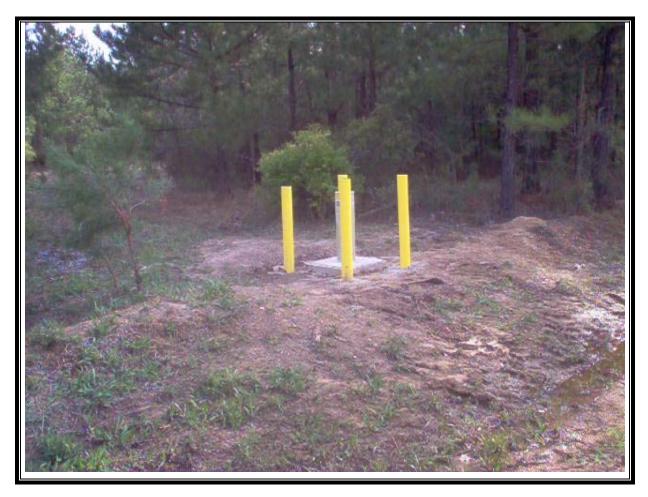

Site Name: Shumaker Naval Ammunition Depot Address: Not available City/State/Zip: East Camden, AR 71701

Photo Number: 011 Direction: Southeast Photographer: Tim Osburn Witness: None Date: 03/29/07 Time: 1455 Logbook Photo Number: TO-36 **Description:** View of SW-1 after drums were removed.