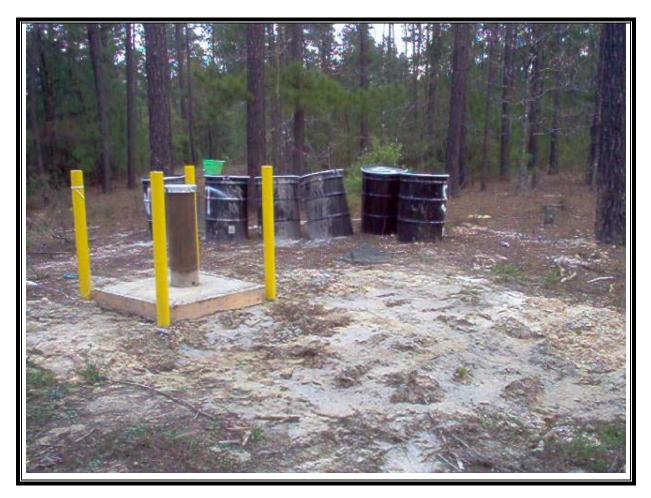

Site Name: Shumaker Naval Ammunition Depot Address: Not available City/State/Zip: East Camden, AR 71701

Photo Number: 010 Direction: Southeast Photographer: Tim Osburn Witness: Rick Hardy Date: 03/27/07 Time: 1417 Logbook Photo Number: TO-24 **Description:** View of SW-1 before drums were removed.

Site Name: Shumaker Naval Ammunition Depot Address: Not available City/State/Zip: East Camden, AR 71701

Photo Number: 011 Direction: Southeast Photographer: Tim Osburn Witness: None Date: 03/29/07 Time: 1455 Logbook Photo Number: TO-36 **Description:** View of SW-1 after drums were removed.