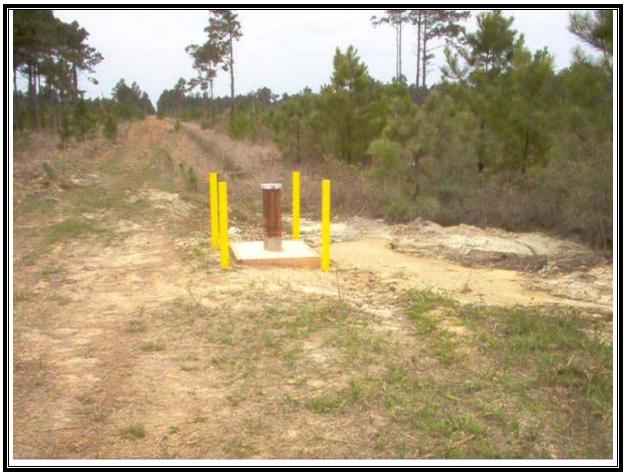

Site Name: Shumaker Naval Ammunition Depot Address: Not available City/State/Zip: East Camden, AR 71701

Photo Number: 034 Direction: North Photographer: Richard Hardy Witness: None Date: 2/16/07 Time: 1610 Logbook Photo Number: RH-19 **Description:** Black painted cover, completed pad and fenced IDW drums at SW-10