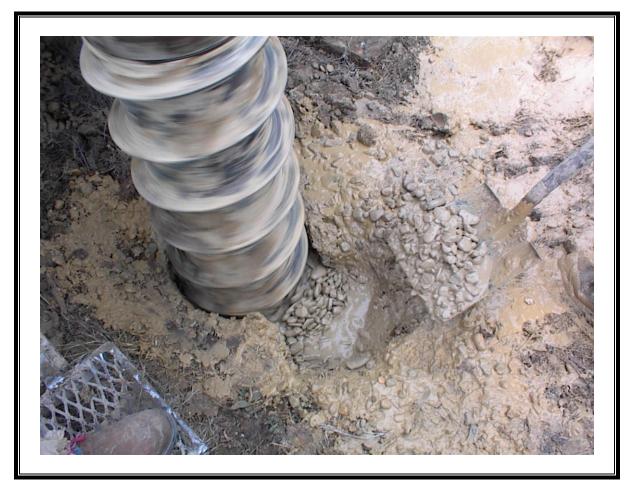

Site Name: Shumaker Naval Ammunition Depot Address: Not available City/State/Zip: East Camden, AR 71701

Photo Number: 016 Direction: Northeast Photographer: Richard Hardy Witness: None Date: 2/10/07 Time: 0840 Logbook Photo Number: RH-08 **Description:** Grout mixture; which comprised of 3 bags of Type 1 Portland cement, 15 lbs of 5% bentonite and 20 gallons of water, for the installation of SW-3