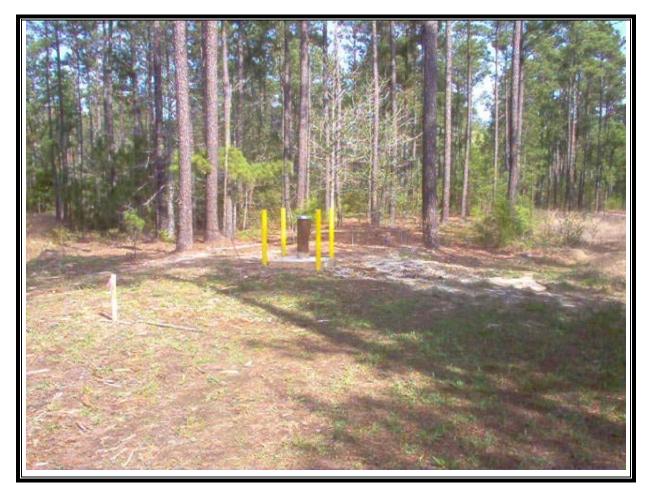

Site Name: Shumaker Naval Ammunition Depot Address: Not available City/State/Zip: East Camden, AR 71701

Photo Number: 007 Direction: East Photographer: Richard Hardy Witness: None Date: 2/16/2007 Time: 1130 Logbook Photo Number: RH-17 **Description:** Completed cement pad for SW-1 before IDW drums were removed