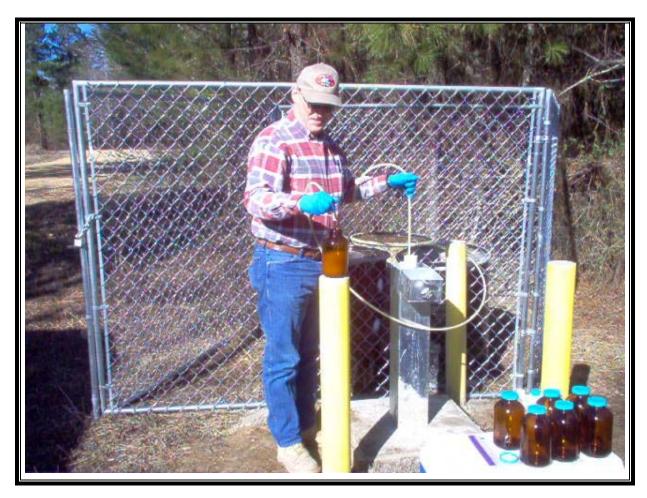

Site Name: Shumaker Naval Ammunition Depot Address: Not available City/State/Zip: East Camden, AR 71701

Photo Number: 009 Direction: East Photographer: Tim Osburn Witness: Steve Phillips Date: 02/28/07 Time: 0850 Logbook Photo Number: TO-06 **Description:** View of sampling SW-1 using a waterra valve.