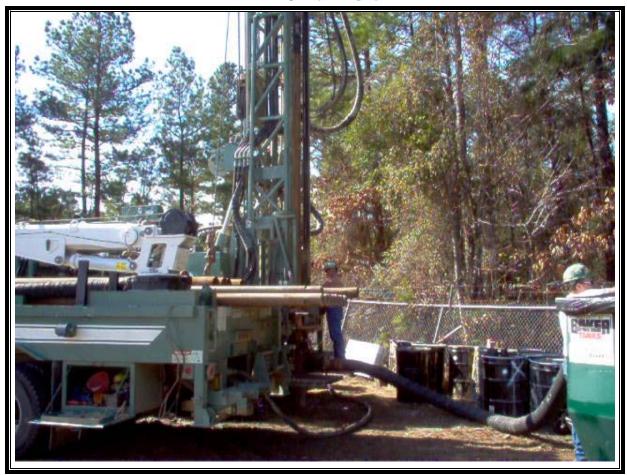

## TechLaw

Photo Number: 005 Direction: North Photographer: Richard Hardy Witness: None Date: 2/7/07 Time: 1110 Logbook Photo Number: RH-05 **Description:** Drilling activities at SW-1

Site Name: Shumaker Naval Ammunition Depot Address: Not available City/State/Zip: East Camden, AR 71701