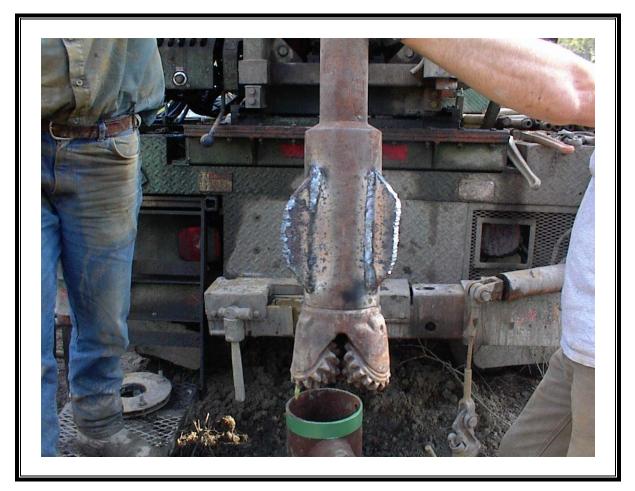

Photo Number: 006 Direction: South Photographer: Richard Hardy Witness: None Date: 2/7/07 Time: 1240 Logbook Photo Number: RH-06 **Description:** Installation of 10' screen with 6" point and 4-10' risers at SW-1.