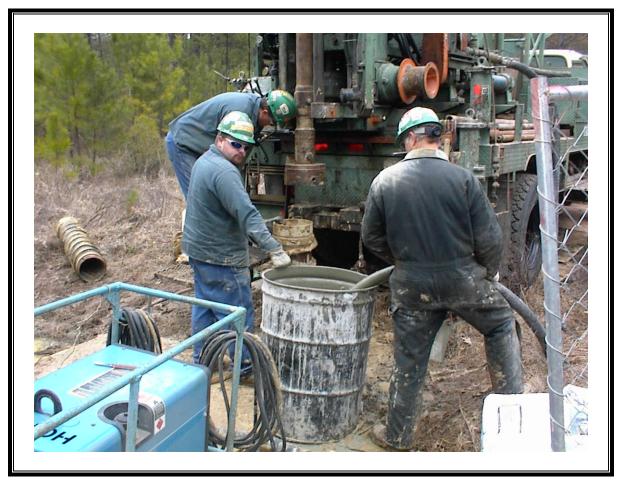

Photo Number: 006 Direction: South Photographer: Richard Hardy Witness: None Date: 2/7/07 Time: 1240 Logbook Photo Number: RH-06 **Description:** Installation of 10' screen with 6" point and 4-10' risers at SW-1.