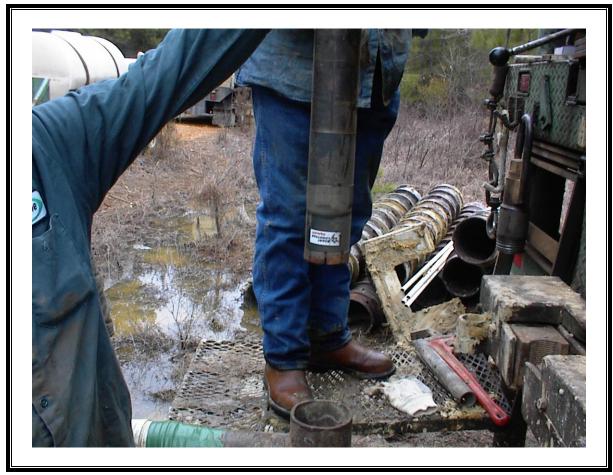

Site Name: Shumaker Naval Ammunition Depot Address: Not available City/State/Zip: East Camden, AR 71701

Photo Number: 032 Direction: West Photographer: Tim Osburn Witness: None Date: 03/30/07 Time: 1155 Logbook Photo Number:TO-41 **Description:** View of SW-9 after drums were removed.