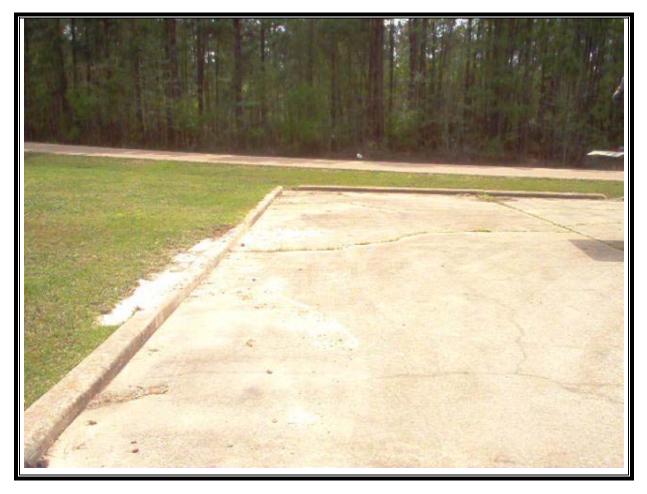

Site Name: Shumaker Naval Ammunition Depot Address: Not available City/State/Zip: East Camden, AR 71701

Photo Number: 012 Direction: North Photographer: Richard Hardy Witness: None Date: 2/13/2007 Time: 0830 Logbook Photo Number: RH-14 **Description:** Completed pad for SW-2 before IDW drums were removed.