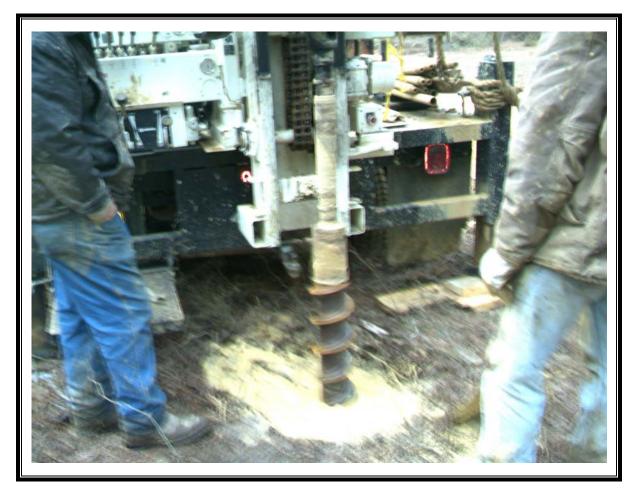

Site Name: Shumaker Naval Ammunition Depot Address: Not available City/State/Zip: East Camden, AR 71701

Photo Number: 015 Direction: South Photographer: Richard Hardy Witness: None Date: 2/9/07 Time: 1010 Logbook Photo Number: RH-07 **Description:** Drilling activities at SW-3

Site Name: Shumaker Naval Ammunition Depot Address: Not available City/State/Zip: East Camden, AR 71701

Photo Number: 029 Direction: Southwest Photographer: Richard Hardy Witness: None Date: 2/10/2007 Time: 1000 Logbook Photo Number: RH-09 **Description:** Drilling activities at SW-8

Site Name: Shumaker Naval Ammunition Depot Address: Not available City/State/Zip: East Camden, AR 71701

Photo Number: 030 Direction: South Photographer: Richard Hardy Witness: None Date: 2/10/2007 Time: 1130 Logbook Photo Number: RH-10 **Description:** Removal of the hollow-stem (HS) augers from the borehole at SW-8