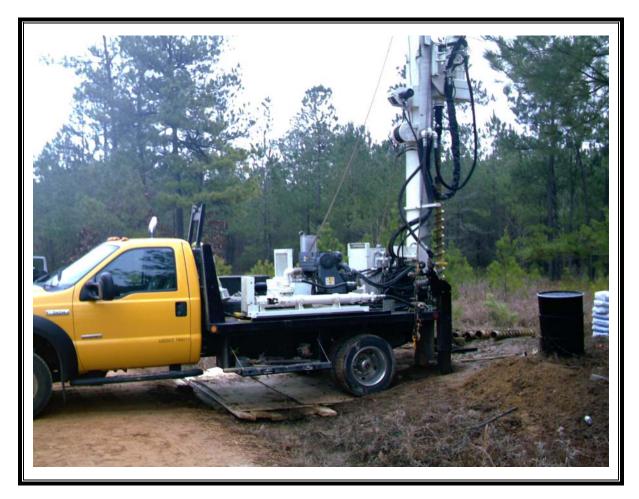

Site Name: Shumaker Naval Ammunition Depot Address: Not available City/State/Zip: East Camden, AR 71701

Photo Number: 004 Direction: Southeast Photographer: Richard Hardy Witness: None Date: 2/7/06 Time: 1040 Logbook Photo Number: RH-04 Description: Simco 2800 Rig on SW-1

Site Name: Shumaker Naval Ammunition Depot Address: Not available City/State/Zip: East Camden, AR 71701