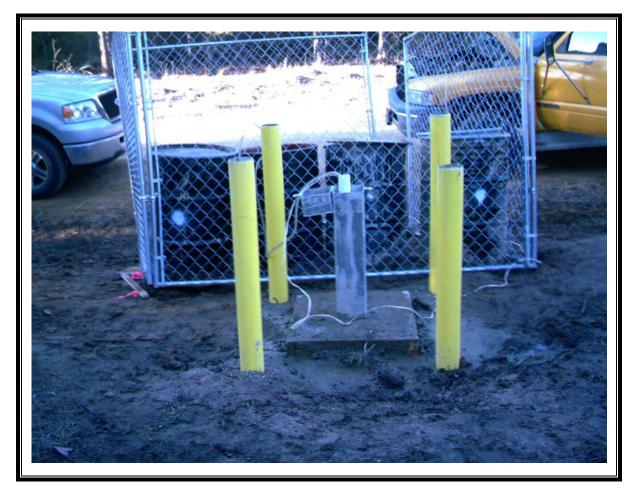

Site Name: Shumaker Naval Ammunition Depot Address: Not available City/State/Zip: East Camden, AR 71701

Photo Number: 012 Direction: North Photographer: Richard Hardy Witness: None Date: 2/13/2007 Time: 0830 Logbook Photo Number: RH-14 **Description:** Completed pad for SW-2 before IDW drums were removed.