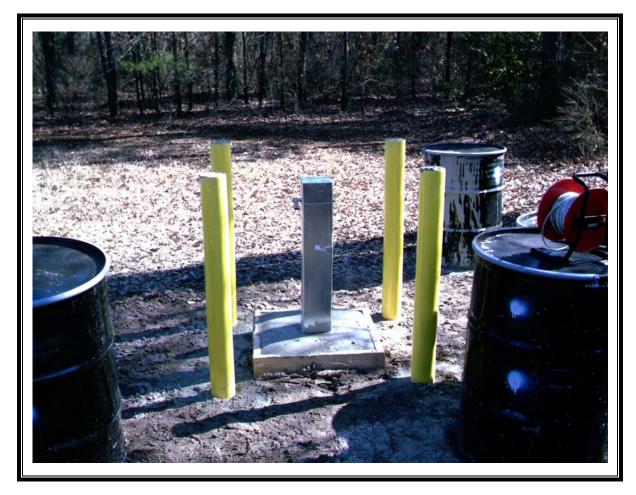

Site Name: Shumaker Naval Ammunition Depot Address: Not available City/State/Zip: East Camden, AR 71701

Photo Number: 033 Direction: Southwest Photographer: Richard Hardy Witness: None Date: 2/11/2007 Time: 1330 Logbook Photo Number: RH-12 **Description:** Installation of SW-10

Site Name: Shumaker Naval Ammunition Depot Address: Not available City/State/Zip: East Camden, AR 71701

Photo Number: 034 Direction: North Photographer: Richard Hardy Witness: None Date: 2/16/07 Time: 1610 Logbook Photo Number: RH-19 **Description:** Black painted cover, completed pad and fenced IDW drums at SW-10