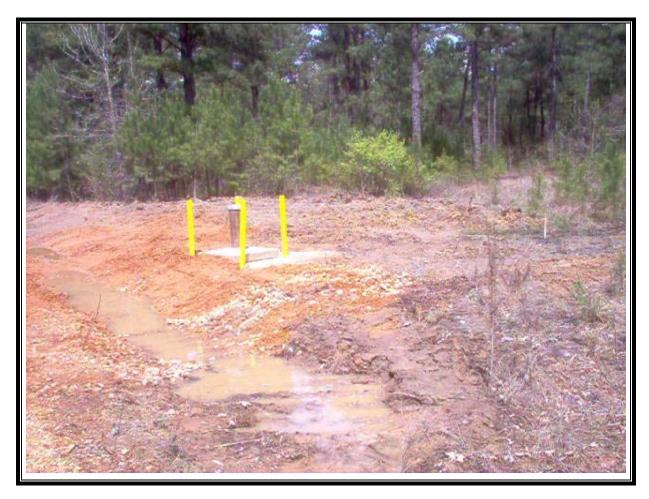

Site Name: Shumaker Naval Ammunition Depot Address: Not available City/State/Zip: East Camden, AR 71701

Photo Number: 012 Direction: North Photographer: Richard Hardy Witness: None Date: 2/13/2007 Time: 0830 Logbook Photo Number: RH-14 **Description:** Completed pad for SW-2 before IDW drums were removed.