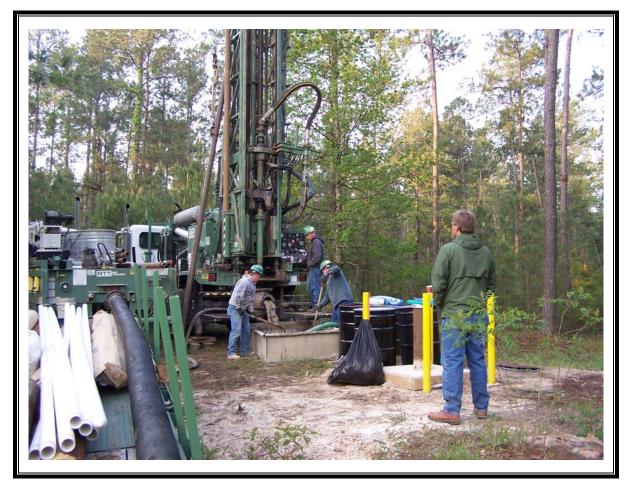

## TechLaw

Photo Number: 005 Direction: North Photographer: Richard Hardy Witness: None Date: 2/7/07 Time: 1110 Logbook Photo Number: RH-05 **Description:** Drilling activities at SW-1

Site Name: Shumaker Naval Ammunition Depot Address: Not available City/State/Zip: East Camden, AR 71701

Photo Number: 006 Direction: South Photographer: Richard Hardy Witness: None Date: 2/7/07 Time: 1240 Logbook Photo Number: RH-06 **Description:** Installation of 10' screen with 6" point and 4-10' risers at SW-1.