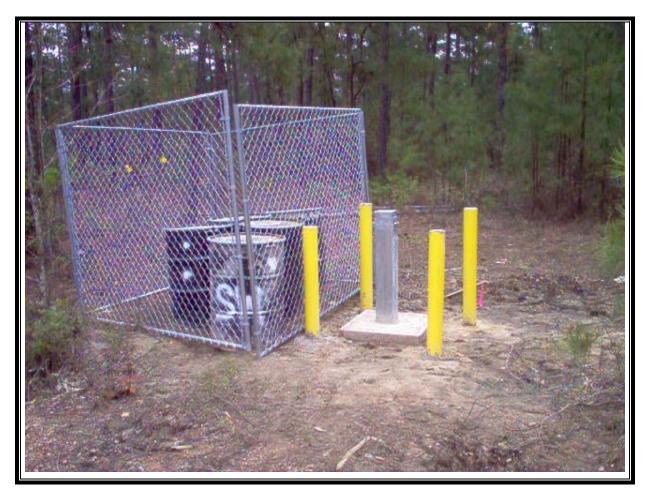

Site Name: Shumaker Naval Ammunition Depot Address: Not available City/State/Zip: East Camden, AR 71701

Photo Number: 007 Direction: East Photographer: Richard Hardy Witness: None Date: 2/16/2007 Time: 1130 Logbook Photo Number: RH-17 **Description:** Completed cement pad for SW-1 before IDW drums were removed

Site Name: Shumaker Naval Ammunition Depot Address: Not available City/State/Zip: East Camden, AR 71701

Photo Number: 008 Direction: North Photographer: Richard Hardy Witness: None Date: 2/16/2007 Time: 1640 Logbook Photo Number: RH-20 **Description:** Development of SW-1