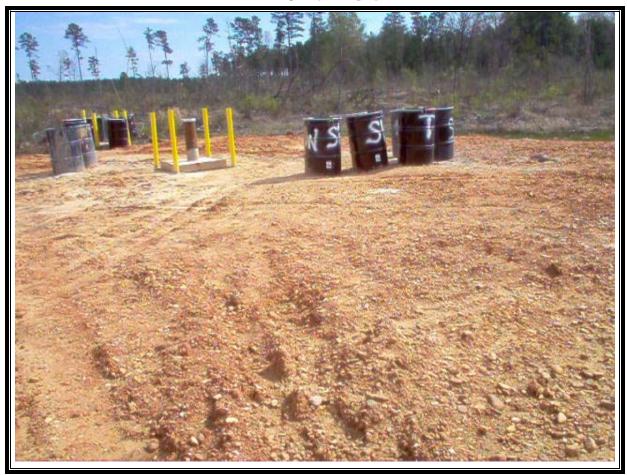

Site Name: Shumaker Naval Ammunition Depot Address: Not available City/State/Zip: East Camden, AR 71701

Photo Number: 010 Direction: Southeast Photographer: Tim Osburn Witness: Rick Hardy Date: 03/27/07 Time: 1417 Logbook Photo Number: TO-24 **Description:** View of SW-1 before drums were removed.

Site Name: Shumaker Naval Ammunition Depot Address: Not available City/State/Zip: East Camden, AR 71701

Photo Number: 013 Direction: Southeast Photographer: Tim Osburn Witness: Rick Hardy Date: 03/27/07 Time: 1356 Logbook Photo Number: TO-23 **Description:** View of SW-2 before drums were removed.