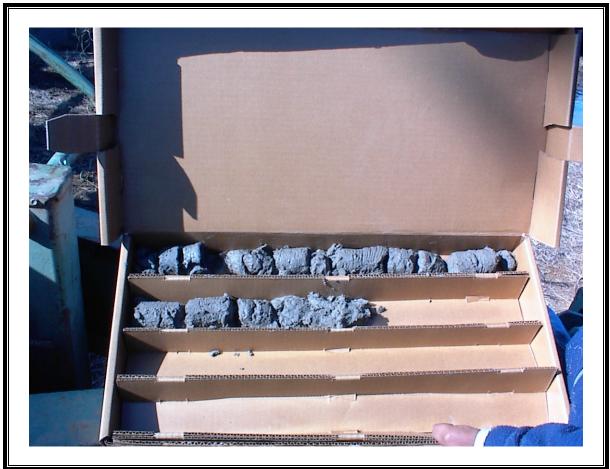

Site Name: Shumaker Naval Ammunition Depot Address: Not available City/State/Zip: East Camden, AR 71701

Photo Number: 090 Direction: South Photographer: Stephen Phillips Witness: Anna Cornelious Date: 2/7/2007 Time: 1336 Logbook Photo Number: SP-03

Site Name: Shumaker Naval Ammunition Depot Address: Not available City/State/Zip: East Camden, AR 71701

Photo Number: 097 Direction: N/A Photographer: Stephen Phillips Witness: Anna Cornelious Date: 2/8/2007 Time: 1124 Logbook Photo Number: SP-10 **Description:** Core in Core Box 1 36.6' – 43.5' from DW-6.