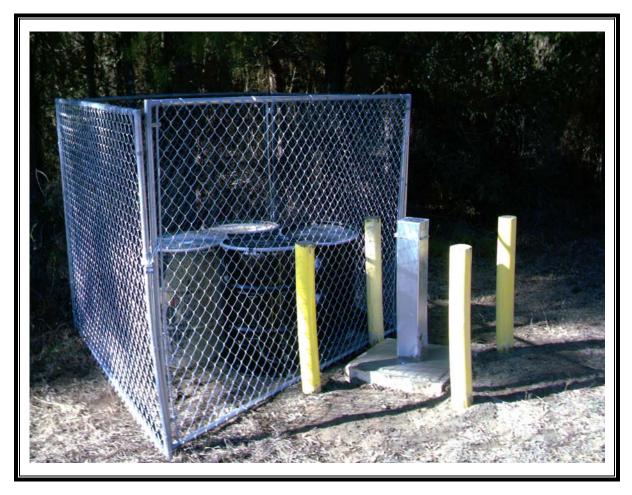

Site Name: Shumaker Naval Ammunition Depot Address: Not available City/State/Zip: East Camden, AR 71701

Photo Number: 025 Direction: North Photographer: Richard Hardy Witness: None Date: 2/16/2007 Time: 1500 Logbook Photo Number: RH-18 **Description:** Fenced drums and completed pad at SW-6

Site Name: Shumaker Naval Ammunition Depot Address: Not available City/State/Zip: East Camden, AR 71701

Photo Number: 026 Direction: North Photographer: Tim Osburn Witness: None Date: 03/30/07 Time: 1115 Logbook Photo Number: TO-38 **Description:** View of SW-6 after drums were removed.

Site Name: Shumaker Naval Ammunition Depot Address: Not available City/State/Zip: East Camden, AR 71701

Photo Number: 034 Direction: North Photographer: Richard Hardy Witness: None Date: 2/16/07 Time: 1610 Logbook Photo Number: RH-19 **Description:** Black painted cover, completed pad and fenced IDW drums at SW-10

Site Name: Shumaker Naval Ammunition Depot Address: Not available City/State/Zip: East Camden, AR 71701

Photo Number: 035 Direction: North Photographer: Tim Osburn Witness: Rick Hardy Date: 03/27/07 Time: 1324 Logbook Photo Number: T0-21 **Description:** View of SW-10 before drums were removed.