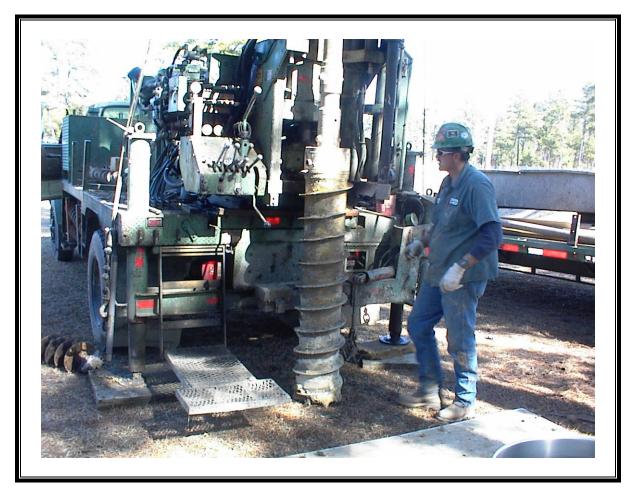

Site Name: Shumaker Naval Ammunition Depot Address: Not available City/State/Zip: East Camden, AR 71701

Photo Number: 004 Direction: Southeast Photographer: Richard Hardy Witness: None Date: 2/7/06 Time: 1040 Logbook Photo Number: RH-04 Description: Simco 2800 Rig on SW-1