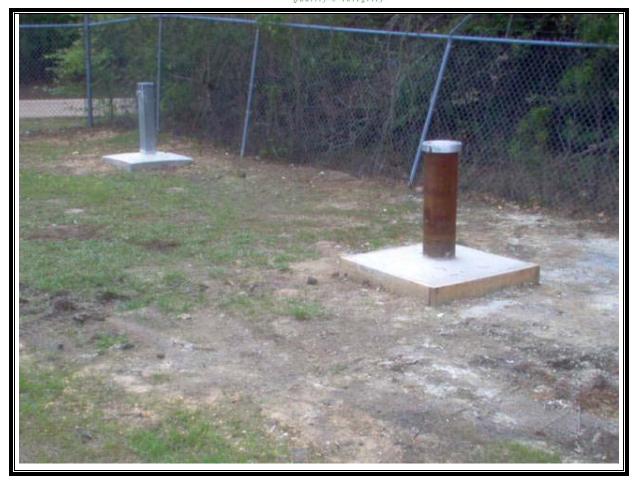

Site Name: Shumaker Naval Ammunition Depot Address: Not available City/State/Zip: East Camden, AR 71701

Photo Number: 034 Direction: North Photographer: Richard Hardy Witness: None Date: 2/16/07 Time: 1610 Logbook Photo Number: RH-19 **Description:** Black painted cover, completed pad and fenced IDW drums at SW-10