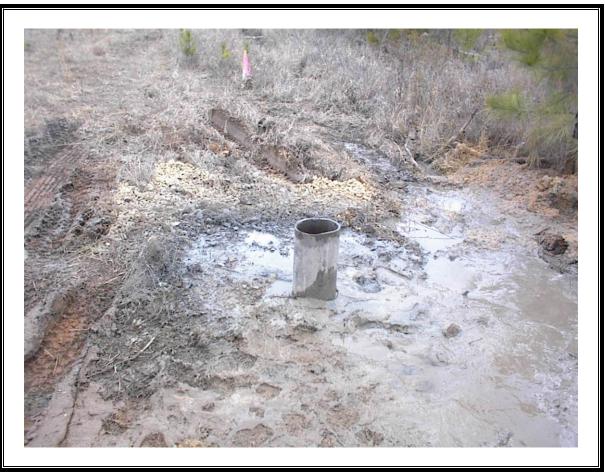

Photo Number: 003 Direction: North Photographer: Richard Hardy Witness: None Date: 2/6/2007 Time: 1415 Logbook Photo Number: RH-03 **Description:** Area of SW-1 cleared of diesel fuel which leaked from the Simco 2800 Rig Truck