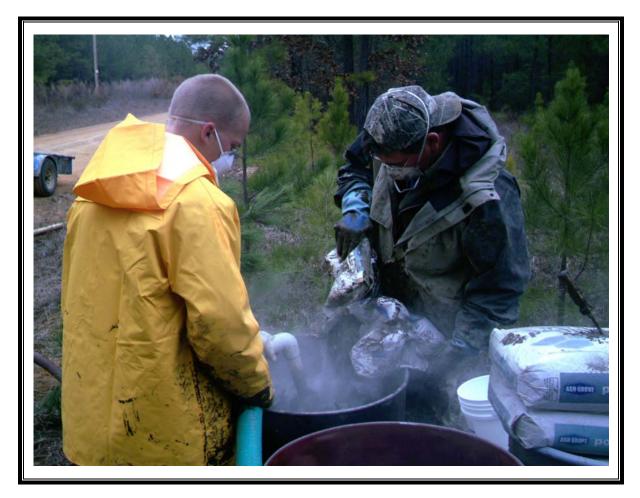

Site Name: Shumaker Naval Ammunition Depot Address: Not available City/State/Zip: East Camden, AR 71701

Photo Number: 016 Direction: Northeast Photographer: Richard Hardy Witness: None Date: 2/10/07 Time: 0840 Logbook Photo Number: RH-08 **Description:** Grout mixture; which comprised of 3 bags of Type 1 Portland cement, 15 lbs of 5% bentonite and 20 gallons of water, for the installation of SW-3