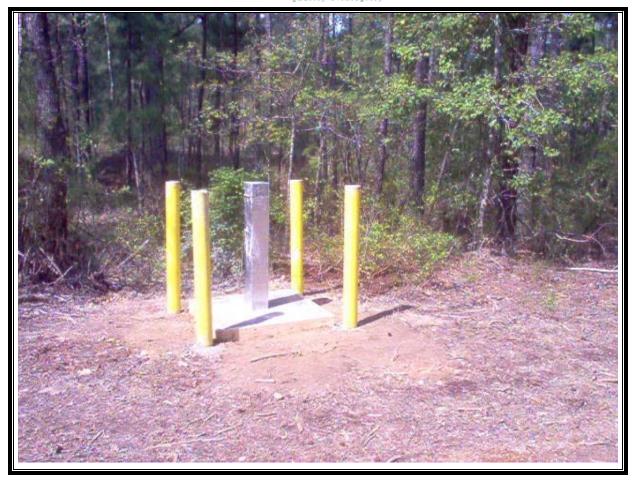

Site Name: Shumaker Naval Ammunition Depot Address: Not available City/State/Zip: East Camden, AR 71701

Photo Number: 024 Direction: South Photographer: Tim Osburn Witness: Rick Hardy Date: 03/27/07 Time: 1057 Logbook Photo Number:TO-20 **Description:** View of SW-5, DW-4 after raking up rut area.

Site Name: Shumaker Naval Ammunition Depot Address: Not available City/State/Zip: East Camden, AR 71701

Photo Number: 025 Direction: North Photographer: Richard Hardy Witness: None Date: 2/16/2007 Time: 1500 Logbook Photo Number: RH-18 **Description:** Fenced drums and completed pad at SW-6