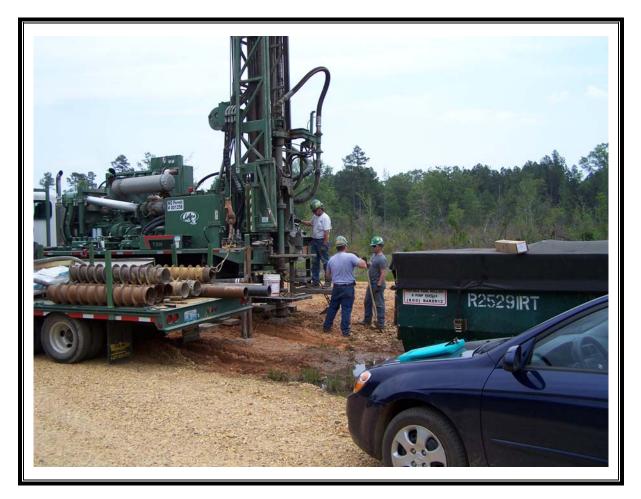

Site Name: Shumaker Naval Ammunition Depot Address: Not available City/State/Zip: East Camden, AR 71701

Photo Number: 004 Direction: Southeast Photographer: Richard Hardy Witness: None Date: 2/7/06 Time: 1040 Logbook Photo Number: RH-04 Description: Simco 2800 Rig on SW-1

Site Name: Shumaker Naval Ammunition Depot Address: Not available City/State/Zip: East Camden, AR 71701