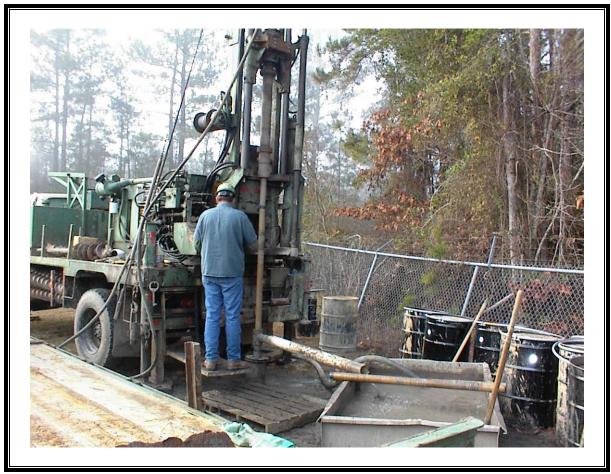

Site Name: Shumaker Naval Ammunition Depot Address: Not available City/State/Zip: East Camden, AR 71701

Photo Number: 015 Direction: South Photographer: Richard Hardy Witness: None Date: 2/9/07 Time: 1010 Logbook Photo Number: RH-07 **Description:** Drilling activities at SW-3