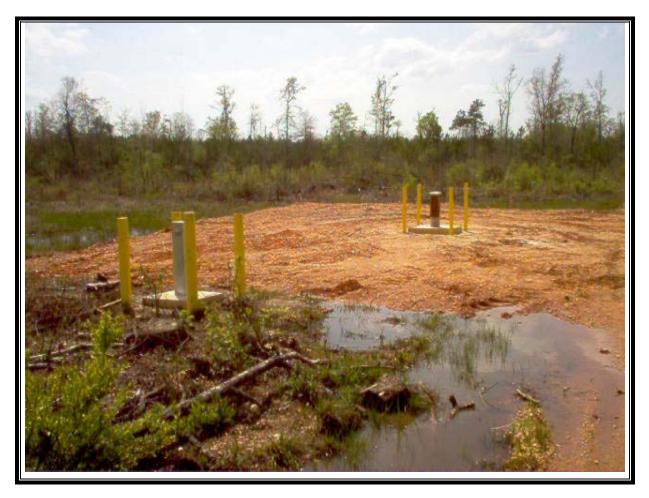

Site Name: Shumaker Naval Ammunition Depot Address: Not available City/State/Zip: East Camden, AR 71701

Photo Number: 007 Direction: East Photographer: Richard Hardy Witness: None Date: 2/16/2007 Time: 1130 Logbook Photo Number: RH-17 **Description:** Completed cement pad for SW-1 before IDW drums were removed

Site Name: Shumaker Naval Ammunition Depot Address: Not available City/State/Zip: East Camden, AR 71701

Photo Number: 008 Direction: North Photographer: Richard Hardy Witness: None Date: 2/16/2007 Time: 1640 Logbook Photo Number: RH-20 **Description:** Development of SW-1