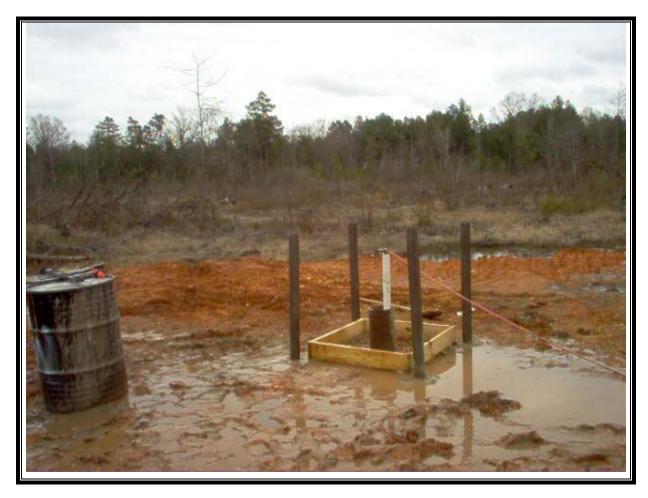

Site Name: Shumaker Naval Ammunition Depot Address: Not available City/State/Zip: East Camden, AR 71701

Photo Number: 007 Direction: East Photographer: Richard Hardy Witness: None Date: 2/16/2007 Time: 1130 Logbook Photo Number: RH-17 **Description:** Completed cement pad for SW-1 before IDW drums were removed

Site Name: Shumaker Naval Ammunition Depot Address: Not available City/State/Zip: East Camden, AR 71701

Photo Number: 008 Direction: North Photographer: Richard Hardy Witness: None Date: 2/16/2007 Time: 1640 Logbook Photo Number: RH-20 **Description:** Development of SW-1