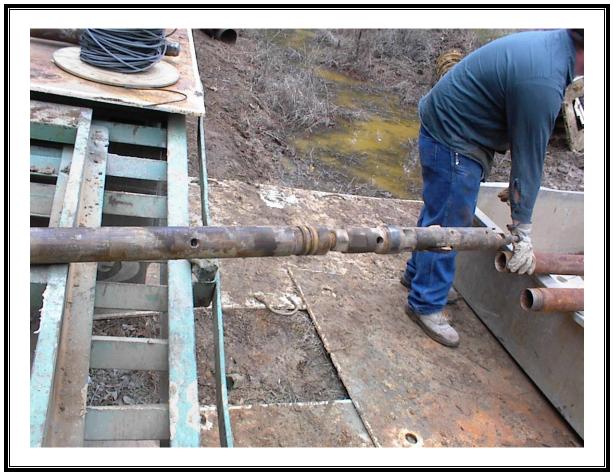

Site Name: Shumaker Naval Ammunition Depot Address: Not available City/State/Zip: East Camden, AR 71701

Photo Number: 030 Direction: South Photographer: Richard Hardy Witness: None Date: 2/10/2007 Time: 1130 Logbook Photo Number: RH-10 **Description:** Removal of the hollow-stem (HS) augers from the borehole at SW-8