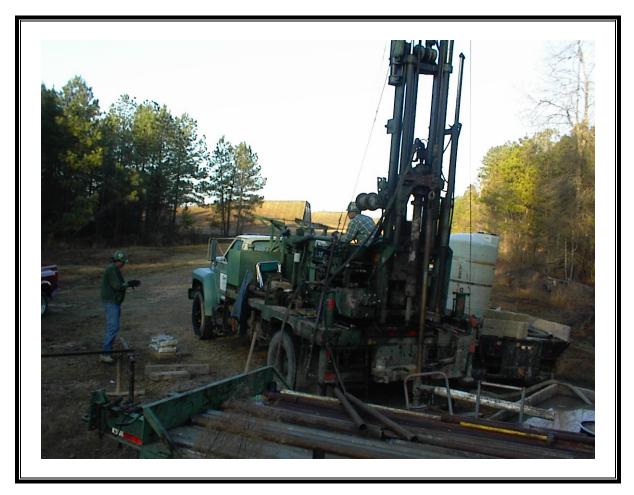

Site Name: Shumaker Naval Ammunition Depot Address: Not available City/State/Zip: East Camden, AR 71701

Photo Number: 004 Direction: Southeast Photographer: Richard Hardy Witness: None Date: 2/7/06 Time: 1040 Logbook Photo Number: RH-04 Description: Simco 2800 Rig on SW-1