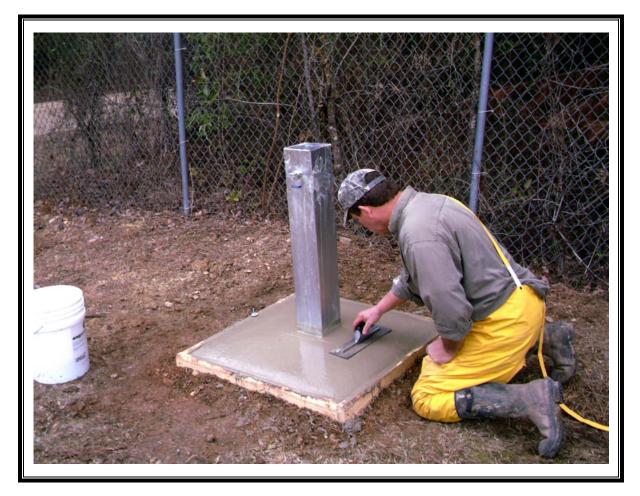

Site Name: Shumaker Naval Ammunition Depot Address: Not available City/State/Zip: East Camden, AR 71701

Photo Number: 007 Direction: East Photographer: Richard Hardy Witness: None Date: 2/16/2007 Time: 1130 Logbook Photo Number: RH-17 **Description:** Completed cement pad for SW-1 before IDW drums were removed