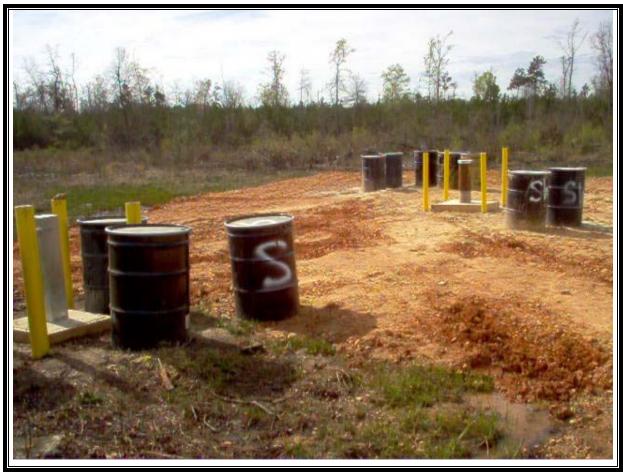

Site Name: Shumaker Naval Ammunition Depot Address: Not available City/State/Zip: East Camden, AR 71701

Photo Number: 011 Direction: Southeast Photographer: Tim Osburn Witness: None Date: 03/29/07 Time: 1455 Logbook Photo Number: TO-36 **Description:** View of SW-1 after drums were removed.

Site Name: Shumaker Naval Ammunition Depot Address: Not available City/State/Zip: East Camden, AR 71701

Photo Number: 014 Direction: Southeast Photographer: Tim Osburn Witness: None Date: 03/29/07 Time: 1850 Logbook Photo Number: TO-37 **Description:** View of SW-2 after drums were removed.