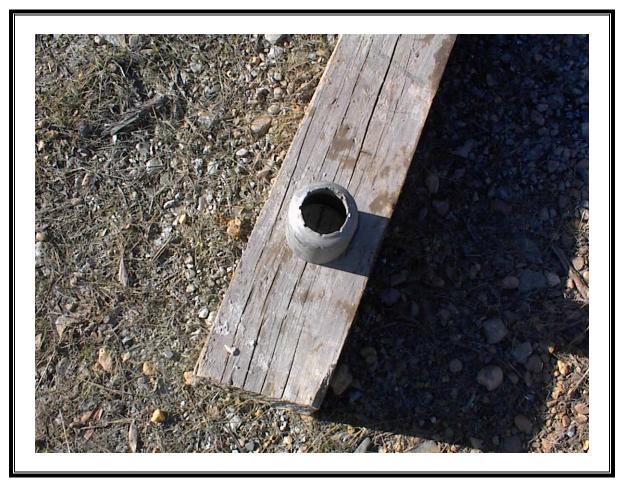

Site Name: Shumaker Naval Ammunition Depot Address: Not available City/State/Zip: East Camden, AR 71701

Photo Number: 033 Direction: Southwest Photographer: Richard Hardy Witness: None Date: 2/11/2007 Time: 1330 Logbook Photo Number: RH-12 **Description:** Installation of SW-10

Site Name: Shumaker Naval Ammunition Depot Address: Not available City/State/Zip: East Camden, AR 71701

Photo Number: 034 Direction: North Photographer: Richard Hardy Witness: None Date: 2/16/07 Time: 1610 Logbook Photo Number: RH-19 **Description:** Black painted cover, completed pad and fenced IDW drums at SW-10