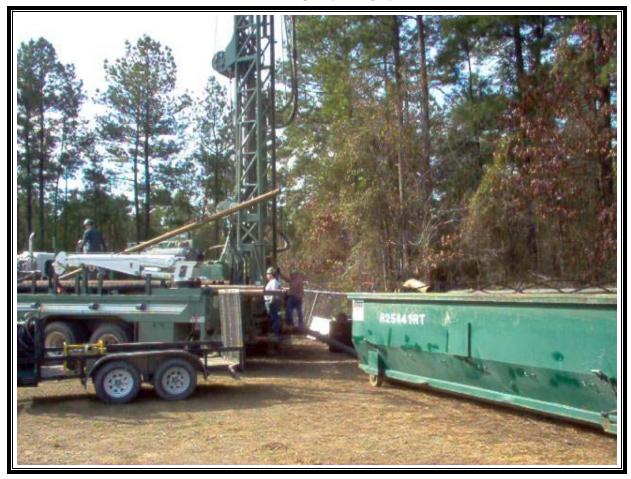

Site Name: Shumaker Naval Ammunition Depot Address: Not available City/State/Zip: East Camden, AR 71701

Photo Number: 015 Direction: South Photographer: Richard Hardy Witness: None Date: 2/9/07 Time: 1010 Logbook Photo Number: RH-07 **Description:** Drilling activities at SW-3

Site Name: Shumaker Naval Ammunition Depot Address: Not available City/State/Zip: East Camden, AR 71701

Photo Number: 016 Direction: Northeast Photographer: Richard Hardy Witness: None Date: 2/10/07 Time: 0840 Logbook Photo Number: RH-08 **Description:** Grout mixture; which comprised of 3 bags of Type 1 Portland cement, 15 lbs of 5% bentonite and 20 gallons of water, for the installation of SW-3