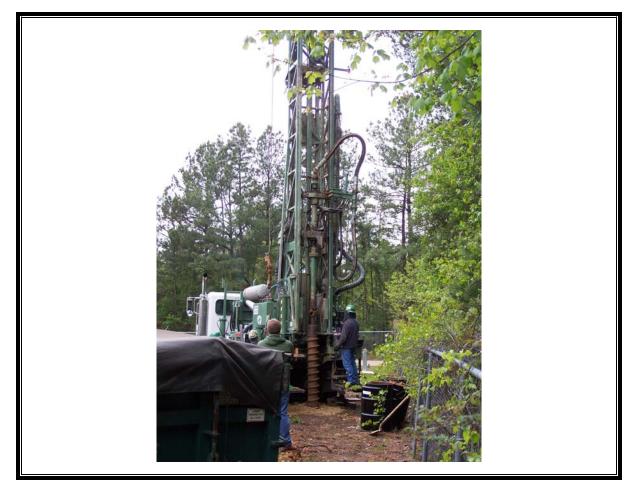

Site Name: Shumaker Naval Ammunition Depot Address: Not available City/State/Zip: East Camden, AR 71701

Photo Number: 004 Direction: Southeast Photographer: Richard Hardy Witness: None Date: 2/7/06 Time: 1040 Logbook Photo Number: RH-04 Description: Simco 2800 Rig on SW-1

## TechLaw

Photo Number: 005 Direction: North Photographer: Richard Hardy Witness: None Date: 2/7/07 Time: 1110 Logbook Photo Number: RH-05 **Description:** Drilling activities at SW-1

Site Name: Shumaker Naval Ammunition Depot Address: Not available City/State/Zip: East Camden, AR 71701