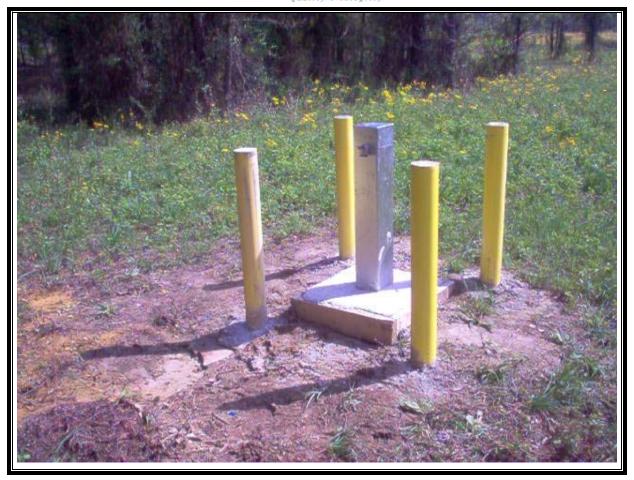

Site Name: Shumaker Naval Ammunition Depot Address: Not available City/State/Zip: East Camden, AR 71701

Photo Number: 034 Direction: North Photographer: Richard Hardy Witness: None Date: 2/16/07 Time: 1610 Logbook Photo Number: RH-19 **Description:** Black painted cover, completed pad and fenced IDW drums at SW-10

Site Name: Shumaker Naval Ammunition Depot Address: Not available City/State/Zip: East Camden, AR 71701

Photo Number: 035 Direction: North Photographer: Tim Osburn Witness: Rick Hardy Date: 03/27/07 Time: 1324 Logbook Photo Number: T0-21 **Description:** View of SW-10 before drums were removed.