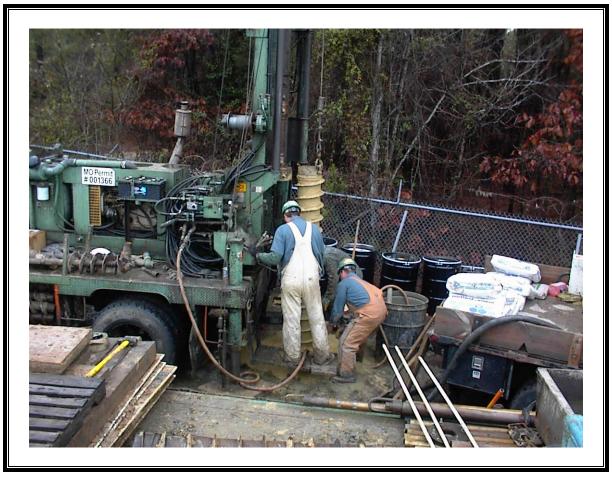

Site Name: Shumaker Naval Ammunition Depot Address: Not available City/State/Zip: East Camden, AR 71701

Photo Number: 016 Direction: Northeast Photographer: Richard Hardy Witness: None Date: 2/10/07 Time: 0840 Logbook Photo Number: RH-08 **Description:** Grout mixture; which comprised of 3 bags of Type 1 Portland cement, 15 lbs of 5% bentonite and 20 gallons of water, for the installation of SW-3