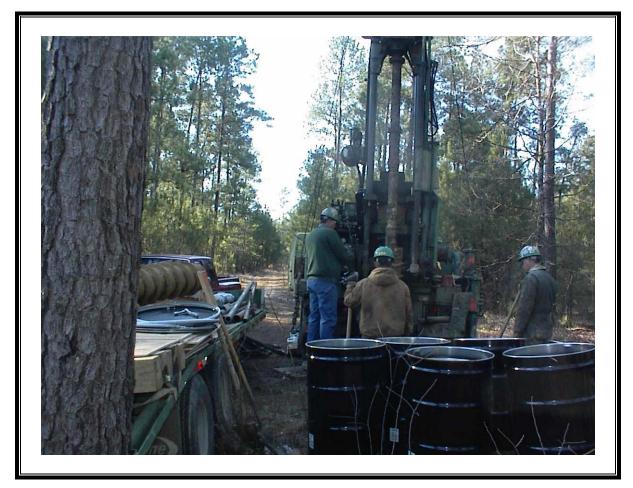

Site Name: Shumaker Naval Ammunition Depot Address: Not available City/State/Zip: East Camden, AR 71701

Photo Number: 015 Direction: South Photographer: Richard Hardy Witness: None Date: 2/9/07 Time: 1010 Logbook Photo Number: RH-07 **Description:** Drilling activities at SW-3