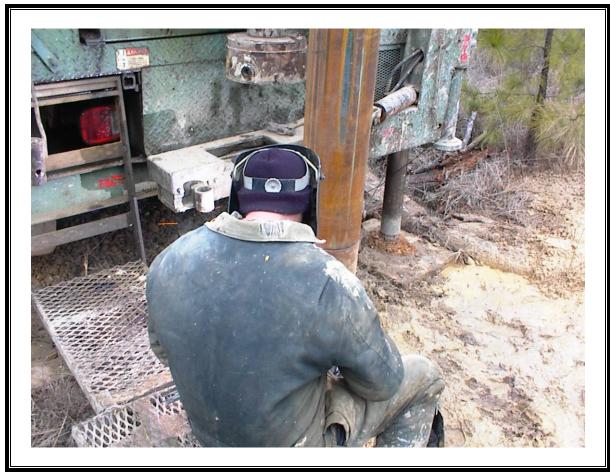

Site Name: Shumaker Naval Ammunition Depot Address: Not available City/State/Zip: East Camden, AR 71701

Photo Number: 015 Direction: South Photographer: Richard Hardy Witness: None Date: 2/9/07 Time: 1010 Logbook Photo Number: RH-07 **Description:** Drilling activities at SW-3