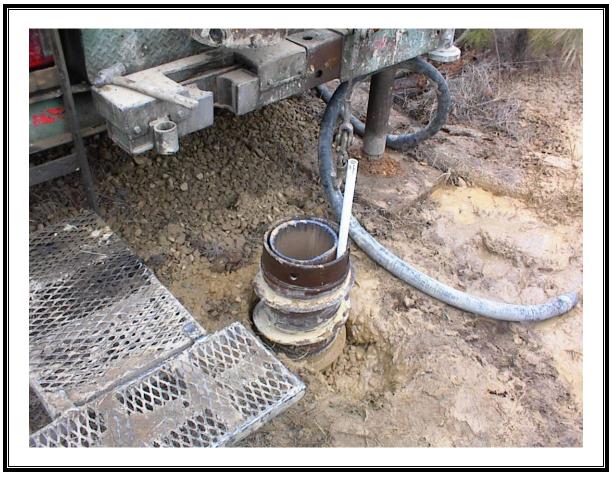

Site Name: Shumaker Naval Ammunition Depot Address: Not available City/State/Zip: East Camden, AR 71701

Photo Number: 029 Direction: Southwest Photographer: Richard Hardy Witness: None Date: 2/10/2007 Time: 1000 Logbook Photo Number: RH-09 **Description:** Drilling activities at SW-8