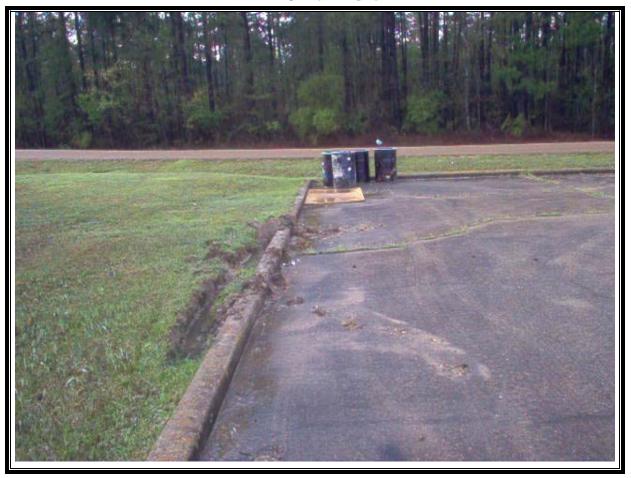

Site Name: Shumaker Naval Ammunition Depot Address: Not available City/State/Zip: East Camden, AR 71701

Photo Number: 007 Direction: East Photographer: Richard Hardy Witness: None Date: 2/16/2007 Time: 1130 Logbook Photo Number: RH-17 **Description:** Completed cement pad for SW-1 before IDW drums were removed