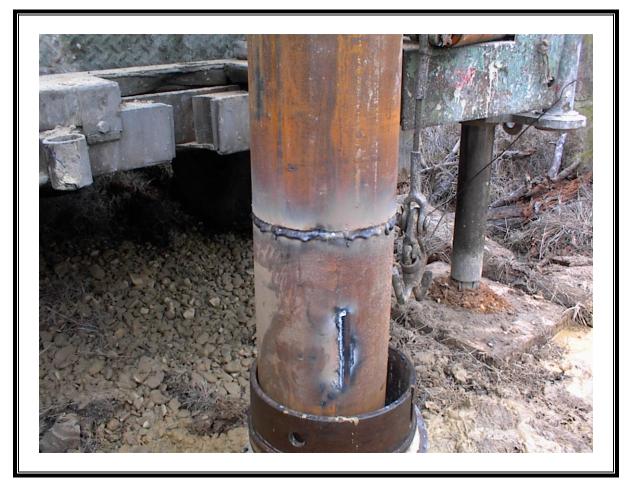

Site Name: Shumaker Naval Ammunition Depot Address: Not available City/State/Zip: East Camden, AR 71701

Photo Number: 030 Direction: South Photographer: Richard Hardy Witness: None Date: 2/10/2007 Time: 1130 Logbook Photo Number: RH-10 **Description:** Removal of the hollow-stem (HS) augers from the borehole at SW-8