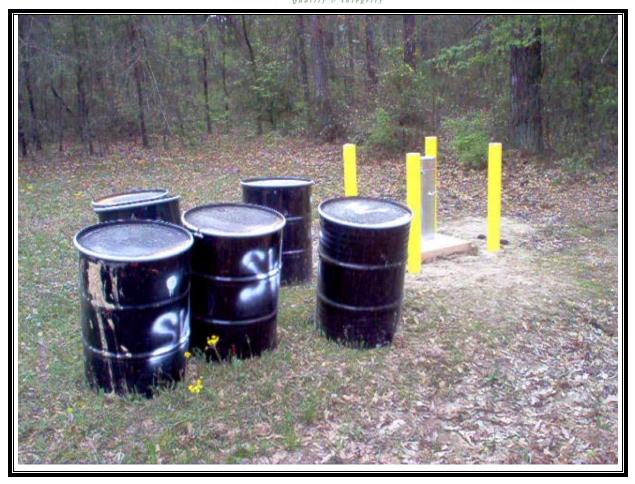

Site Name: Shumaker Naval Ammunition Depot Address: Not available City/State/Zip: East Camden, AR 71701

Photo Number: 025 Direction: North Photographer: Richard Hardy Witness: None Date: 2/16/2007 Time: 1500 Logbook Photo Number: RH-18 **Description:** Fenced drums and completed pad at SW-6