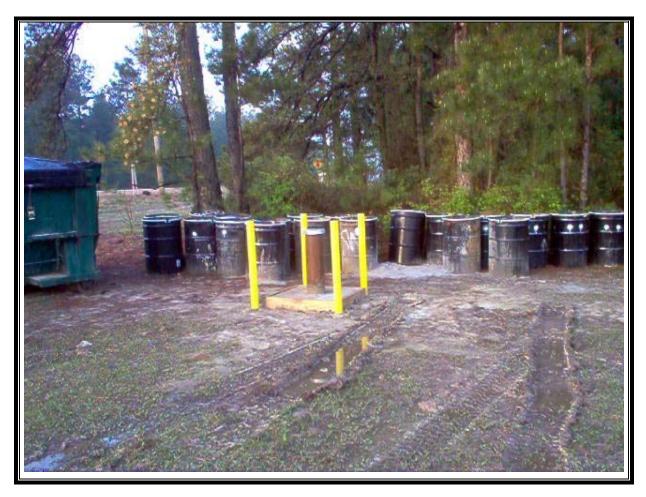

Site Name: Shumaker Naval Ammunition Depot Address: Not available City/State/Zip: East Camden, AR 71701

Photo Number: 024 Direction: South Photographer: Tim Osburn Witness: Rick Hardy Date: 03/27/07 Time: 1057 Logbook Photo Number:TO-20 **Description:** View of SW-5, DW-4 after raking up rut area.