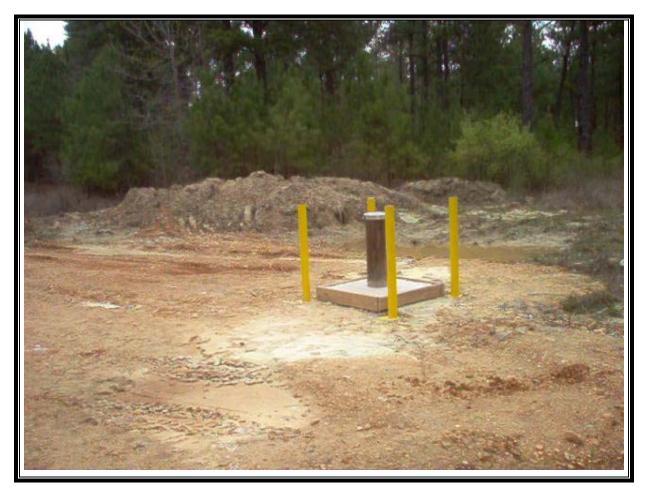

Site Name: Shumaker Naval Ammunition Depot Address: Not available City/State/Zip: East Camden, AR 71701

Photo Number: 007 Direction: East Photographer: Richard Hardy Witness: None Date: 2/16/2007 Time: 1130 Logbook Photo Number: RH-17 **Description:** Completed cement pad for SW-1 before IDW drums were removed