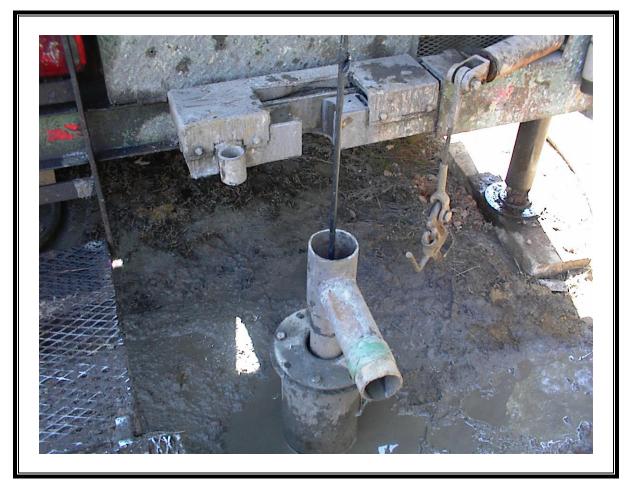

Site Name: Shumaker Naval Ammunition Depot Address: Not available City/State/Zip: East Camden, AR 71701

Photo Number: 008 Direction: North Photographer: Richard Hardy Witness: None Date: 2/16/2007 Time: 1640 Logbook Photo Number: RH-20 **Description:** Development of SW-1