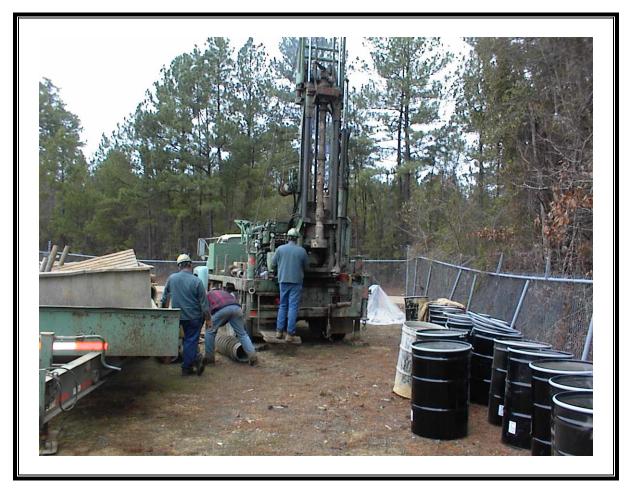

Site Name: Shumaker Naval Ammunition Depot Address: Not available City/State/Zip: East Camden, AR 71701

Photo Number: 007 Direction: East Photographer: Richard Hardy Witness: None Date: 2/16/2007 Time: 1130 Logbook Photo Number: RH-17 **Description:** Completed cement pad for SW-1 before IDW drums were removed