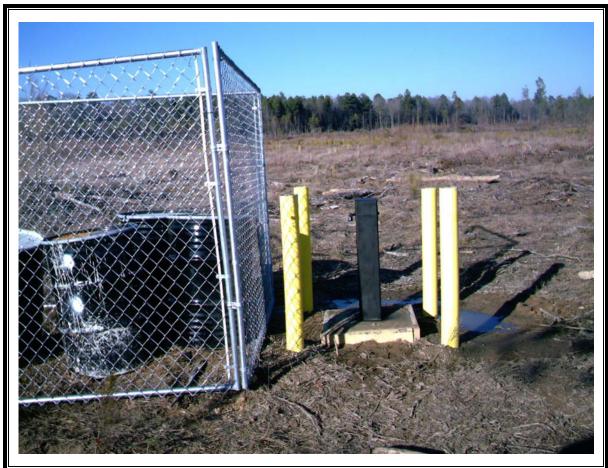

Site Name: Shumaker Naval Ammunition Depot Address: Not available City/State/Zip: East Camden, AR 71701

Photo Number: 033 Direction: Southwest Photographer: Richard Hardy Witness: None Date: 2/11/2007 Time: 1330 Logbook Photo Number: RH-12 **Description:** Installation of SW-10