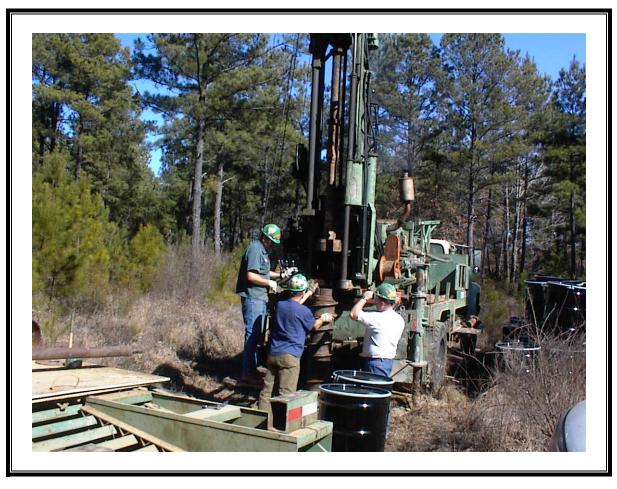

## TechLaw

Photo Number: 005 Direction: North Photographer: Richard Hardy Witness: None Date: 2/7/07 Time: 1110 Logbook Photo Number: RH-05 **Description:** Drilling activities at SW-1

Site Name: Shumaker Naval Ammunition Depot Address: Not available City/State/Zip: East Camden, AR 71701