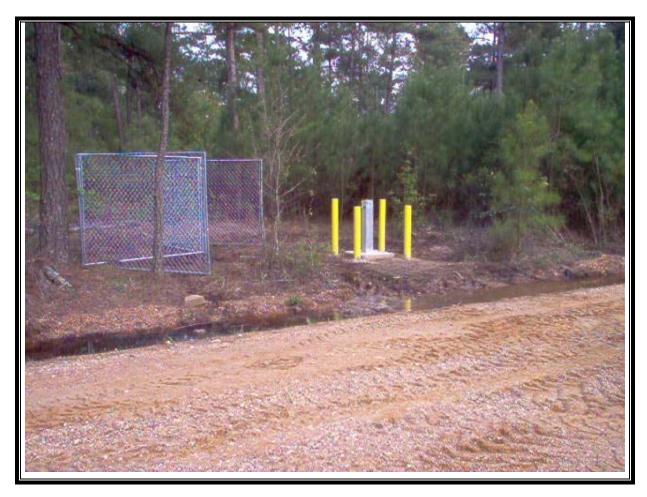

Site Name: Shumaker Naval Ammunition Depot Address: Not available City/State/Zip: East Camden, AR 71701

Photo Number: 012 Direction: North Photographer: Richard Hardy Witness: None Date: 2/13/2007 Time: 0830 Logbook Photo Number: RH-14 **Description:** Completed pad for SW-2 before IDW drums were removed.