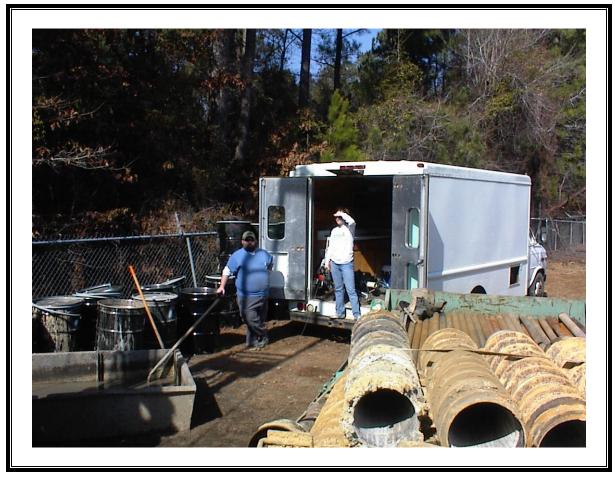

Site Name: Shumaker Naval Ammunition Depot Address: Not available City/State/Zip: East Camden, AR 71701

Photo Number: 004 Direction: Southeast Photographer: Richard Hardy Witness: None Date: 2/7/06 Time: 1040 Logbook Photo Number: RH-04 Description: Simco 2800 Rig on SW-1

Site Name: Shumaker Naval Ammunition Depot Address: Not available City/State/Zip: East Camden, AR 71701