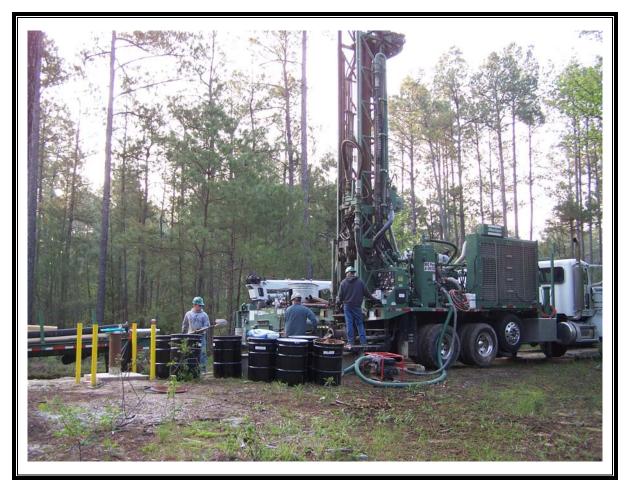

## TechLaw

Photo Number: 005 Direction: North Photographer: Richard Hardy Witness: None Date: 2/7/07 Time: 1110 Logbook Photo Number: RH-05 **Description:** Drilling activities at SW-1

Site Name: Shumaker Naval Ammunition Depot Address: Not available City/State/Zip: East Camden, AR 71701