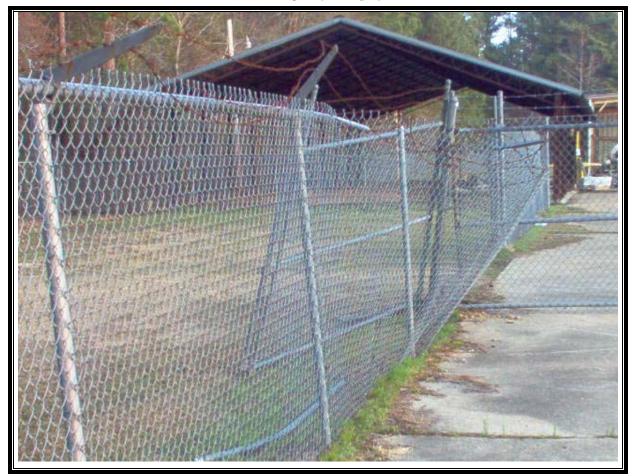

Site Name: Shumaker Naval Ammunition Depot Address: Not available City/State/Zip: East Camden, AR 71701

Photo Number: 056 Direction: West Photographer: Tim Osburn Witness: None Date: 03/12/07 Time: 1705 Logbook Photo Number: TO-07 **Description:** View showing repairs that were made on the damaged fence at SW-8/DW-3 location.

Site Name: Shumaker Naval Ammunition Depot Address: Not available City/State/Zip: East Camden, AR 71701

Photo Number: 057 Direction: North Photographer: Tim Osburn Witness: None Date: 03/12/07 Time: 1707 Logbook Photo Number: TO-08 **Description:** View showing repairs that were made on the damaged fence at SW-8/DW-3 location.

# X TechLaw

Photo Number: 058 Direction: Northwest Photographer: Tim Osburn Witness: None Date: 03/12/07 Time: 1708 Logbook Photo Number:TO-09 **Description:** View showing repairs that were made on the damaged fence at SW-8/DW-3 location.

# 🔀 TechLaw

Photo Number: 059 Direction: North/Northwest Photographer: Tim Osburn Witness: None Date: 03/12/07 Time: 1709 Logbook Photo Number: TO-10 **Description:** View showing repairs that were made on the damaged fence at SW-8/DW-3 location.

## 🔀 TechLaw

Photo Number: 060 Direction: North/Northwest Photographer: Tim Osburn Witness: None Date: 03/12/07 Time: 1711 Logbook Photo Number: TO-11 **Description:** View showing repairs that were made on the damaged fence at SW-8/DW-3 location.