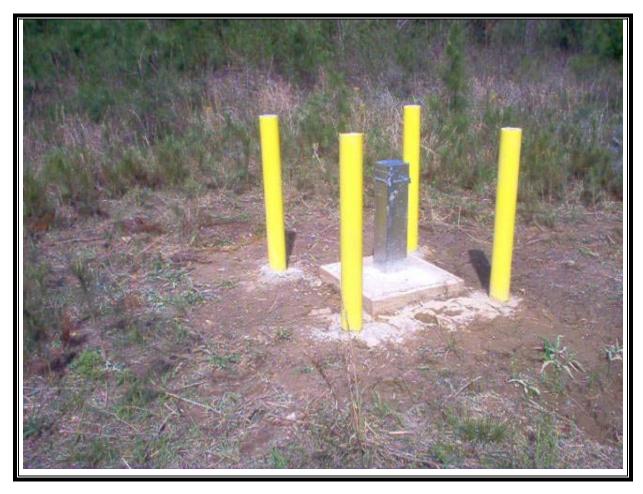

Site Name: Shumaker Naval Ammunition Depot Address: Not available City/State/Zip: East Camden, AR 71701

Photo Number: 034 Direction: North Photographer: Richard Hardy Witness: None Date: 2/16/07 Time: 1610 Logbook Photo Number: RH-19 **Description:** Black painted cover, completed pad and fenced IDW drums at SW-10

Site Name: Shumaker Naval Ammunition Depot Address: Not available City/State/Zip: East Camden, AR 71701

Photo Number: 035 Direction: North Photographer: Tim Osburn Witness: Rick Hardy Date: 03/27/07 Time: 1324 Logbook Photo Number: T0-21 **Description:** View of SW-10 before drums were removed.