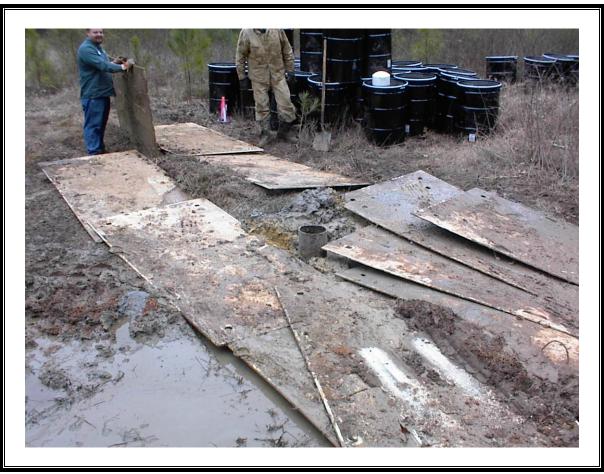

Site Name: Shumaker Naval Ammunition Depot Address: Not available City/State/Zip: East Camden, AR 71701

Photo Number: 007 Direction: East Photographer: Richard Hardy Witness: None Date: 2/16/2007 Time: 1130 Logbook Photo Number: RH-17 **Description:** Completed cement pad for SW-1 before IDW drums were removed