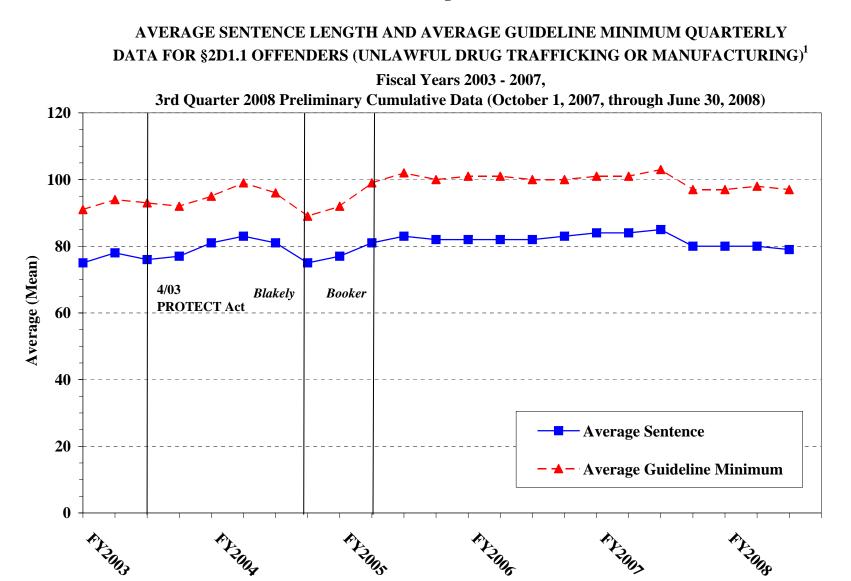

# Sentence Imposed Information

| Table 18: Offenders Receiving Sentencing Options in Each Primary Offense Category      30              |
|--------------------------------------------------------------------------------------------------------|
| Table 19: Average Sentence Length in Each Primary Offense Category    31                               |
| Figure C: Average Sentence Length and Average Guideline Minimum Quarterly Data for All Offenders       |
| Figure D: Average Sentence Length and Average Guideline Minimum Quarterly Data for<br>§2B1.1 Offenders |
| Figure E: Average Sentence Length and Average Guideline Minimum Quarterly Data for<br>§2K2.1 Offenders |
| Figure F: Average Sentence Length and Average Guideline Minimum Quarterly Data for<br>§2L1.1 Offenders |
| Figure G: Average Sentence Length and Average Guideline Minimum Quarterly Data for<br>§2L1.2 Offenders |
| Figure H: Average Sentence Length and Average Guideline Minimum Quarterly Data for §2D1.1 Offenders    |
| Figure I: Average Sentence Length for Each Drug Type                                                   |
| Table 20: Within Range Cases: Position of Sentence for Offenders in Each PrimaryOffense Category       |
| General Information (Primary Offenses, Mode of Conviction, and Document Submission)                    |
| Figure J: Distribution of Offenders in Each Primary Offense Category                                   |