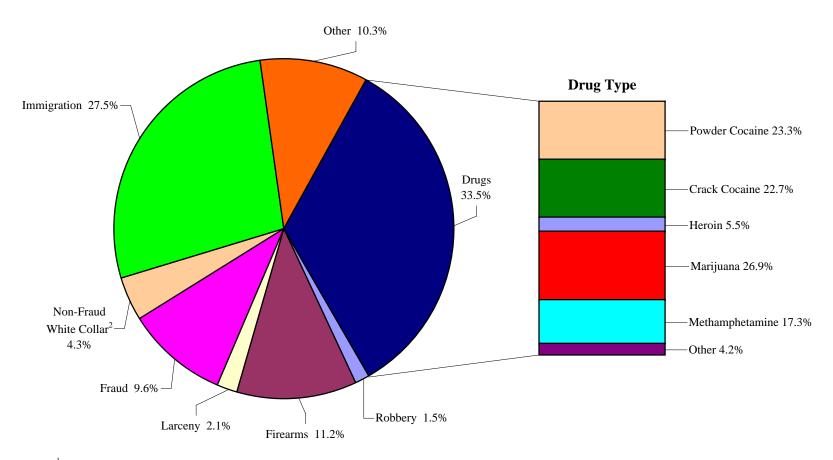

## NATIONAL COMPARISON OF SENTENCE IMPOSED AND POSITION RELATIVE TO THE GUIDELINE RANGE<sup>1</sup> 3rd Quarter 2008 Preliminary Cumulative Data (October 1, 2007, through June 30, 2008)

|                                                                         | <u> </u> | %     |
|-------------------------------------------------------------------------|----------|-------|
| TOTAL CASES                                                             | 52,490   | 100.0 |
| CASES SENTENCED WITHIN GUIDELINE RANGE                                  | 31,336   | 59.7  |
| CASES SENTENCED ABOVE GUIDELINE RANGE                                   | 849      | 1.6   |
| DEPARTURE ABOVE GUIDELINE RANGE                                         | 338      | 0.6   |
| Upward Departure From Guideline Range <sup>2</sup>                      | 235      | 0.4   |
| Upward Departure With <i>Booker</i> /18 U.S.C. § 3553 <sup>3</sup>      | 103      | 0.2   |
| OTHERWISE ABOVE GUIDELINE RANGE                                         | 511      | 1.0   |
| Above Guideline Range With <i>Booker</i> /18 U.S.C. § 3553 <sup>4</sup> | 427      | 0.8   |
| All Remaining Cases Above Guideline Range <sup>5</sup>                  | 84       | 0.2   |
| GOVERNMENT SPONSORED BELOW RANGE <sup>6</sup>                           | 13,388   | 25.5  |
| §5K1.1 Substantial Assistance Departure                                 | 7,201    | 13.7  |
| §5K3.1 Early Disposition Program Departure                              | 4,041    | 7.7   |
| Other Government Sponsored Below Range                                  | 2,146    | 4.1   |
| NON-GOVERNMENT SPONSORED BELOW RANGE                                    | 6,917    | 13.1  |
| DEPARTURE BELOW GUIDELINE RANGE                                         | 1,757    | 3.3   |
| Downward Departure From Guideline Range <sup>2</sup>                    | 1,105    | 2.1   |
| Downward Departure With <i>Booker</i> /18 U.S.C. § 3553 <sup>3</sup>    | 652      | 1.2   |
| OTHERWISE BELOW GUIDELINE RANGE                                         | 5,160    | 9.8   |
| Below Guideline Range With <i>Booker</i> /18 U.S.C. § 3553 <sup>4</sup> | 4,626    | 8.8   |
| All Remaining Cases Below Guideline Range <sup>5</sup>                  | 534      | 1.0   |
|                                                                         |          |       |