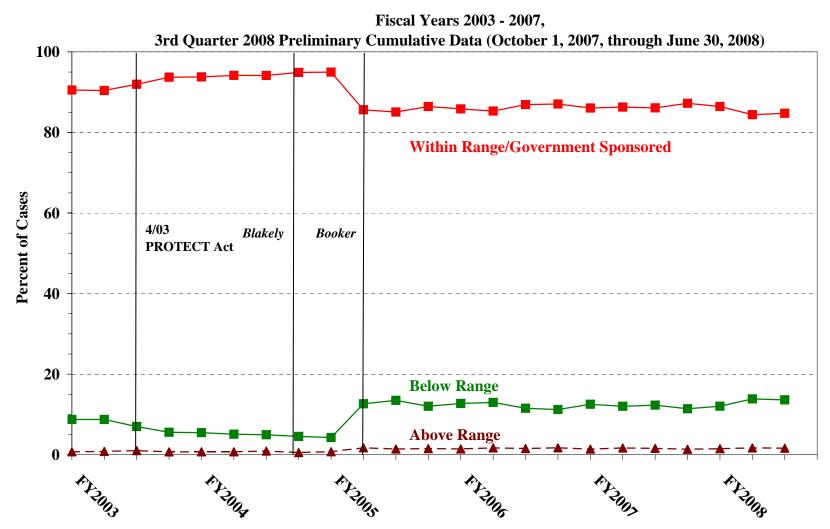

# Sentence Imposed Information

| Table 18: Offenders Receiving Sentencing Options in Each Primary Offense Category      30              |
|--------------------------------------------------------------------------------------------------------|
| Table 19: Average Sentence Length in Each Primary Offense Category    31                               |
| Figure C: Average Sentence Length and Average Guideline Minimum Quarterly Data for All Offenders       |
| Figure D: Average Sentence Length and Average Guideline Minimum Quarterly Data for<br>§2B1.1 Offenders |
| Figure E: Average Sentence Length and Average Guideline Minimum Quarterly Data for<br>§2K2.1 Offenders |
| Figure F: Average Sentence Length and Average Guideline Minimum Quarterly Data for<br>§2L1.1 Offenders |
| Figure G: Average Sentence Length and Average Guideline Minimum Quarterly Data for<br>§2L1.2 Offenders |
| Figure H: Average Sentence Length and Average Guideline Minimum Quarterly Data for §2D1.1 Offenders    |
| Figure I: Average Sentence Length for Each Drug Type                                                   |
| Table 20: Within Range Cases: Position of Sentence for Offenders in Each PrimaryOffense Category       |
| General Information (Primary Offenses, Mode of Conviction, and Document Submission)                    |
| Figure J: Distribution of Offenders in Each Primary Offense Category                                   |