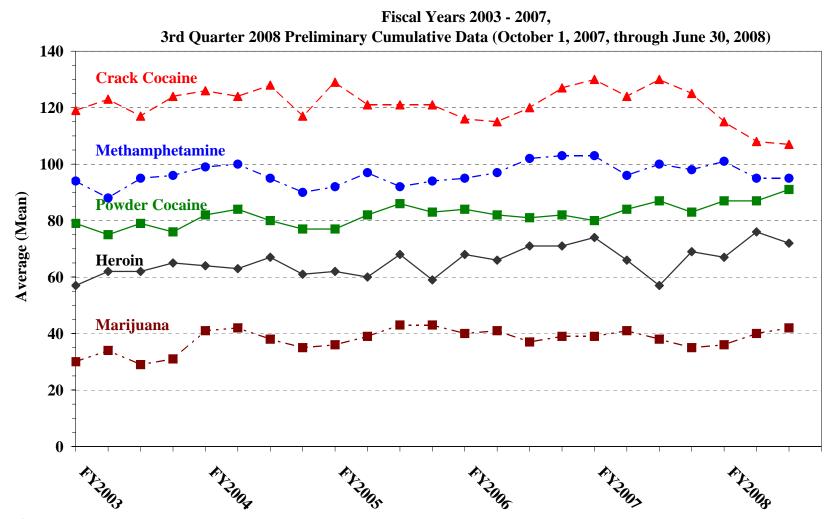

# Sentence Imposed Information

| Table 18: Offenders Receiving Sentencing Options in Each Primary Offense Category      30              |
|--------------------------------------------------------------------------------------------------------|
| Table 19: Average Sentence Length in Each Primary Offense Category    31                               |
| Figure C: Average Sentence Length and Average Guideline Minimum Quarterly Data for All Offenders       |
| Figure D: Average Sentence Length and Average Guideline Minimum Quarterly Data for<br>§2B1.1 Offenders |
| Figure E: Average Sentence Length and Average Guideline Minimum Quarterly Data for<br>§2K2.1 Offenders |
| Figure F: Average Sentence Length and Average Guideline Minimum Quarterly Data for<br>§2L1.1 Offenders |
| Figure G: Average Sentence Length and Average Guideline Minimum Quarterly Data for<br>§2L1.2 Offenders |
| Figure H: Average Sentence Length and Average Guideline Minimum Quarterly Data for §2D1.1 Offenders    |
| Figure I: Average Sentence Length for Each Drug Type                                                   |
| Table 20: Within Range Cases: Position of Sentence for Offenders in Each PrimaryOffense Category       |
| General Information (Primary Offenses, Mode of Conviction, and Document Submission)                    |
| Figure J: Distribution of Offenders in Each Primary Offense Category                                   |