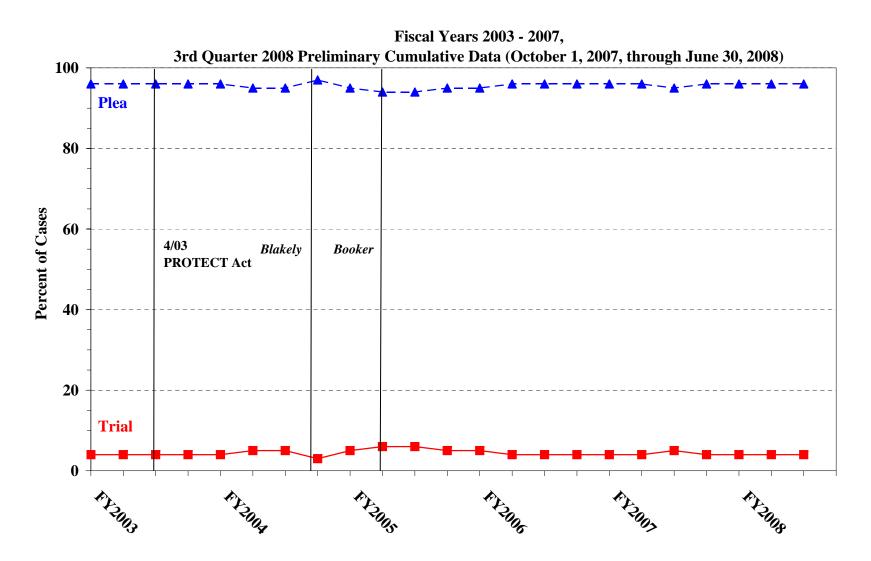

| Table 21: Guideline Offenders in Each Primary Offense Category    41                                     |
|----------------------------------------------------------------------------------------------------------|
| Table 22: Guilty Pleas and Trials in Each Primary Offense Category    42                                 |
| Figure K: Quarterly Data for Guilty Pleas and Trials                                                     |
| Table 23: Race of Offenders in Each Primary Offense Category    44                                       |
| Table 24: Gender of Offenders in Each Primary Offense Category    45                                     |
| Table 25: Age, Race, and Gender of Offenders    46                                                       |
| Table 26: Citizenship of Offenders in Each Primary Offense Category    47                                |
| Table 27: Document Submission by Each Circuit and District    48                                         |
| Table 28: Rate of Submission of Statement of Reasons Form in Each Circuit and District      54           |
| Appendices                                                                                               |
| Appendix A: Descriptions of Datafiles and Variables A-1                                                  |
| Appendix B: List of Quarterly Report Tables and Figures and their Comparable<br>Sourcebook Number/Letter |