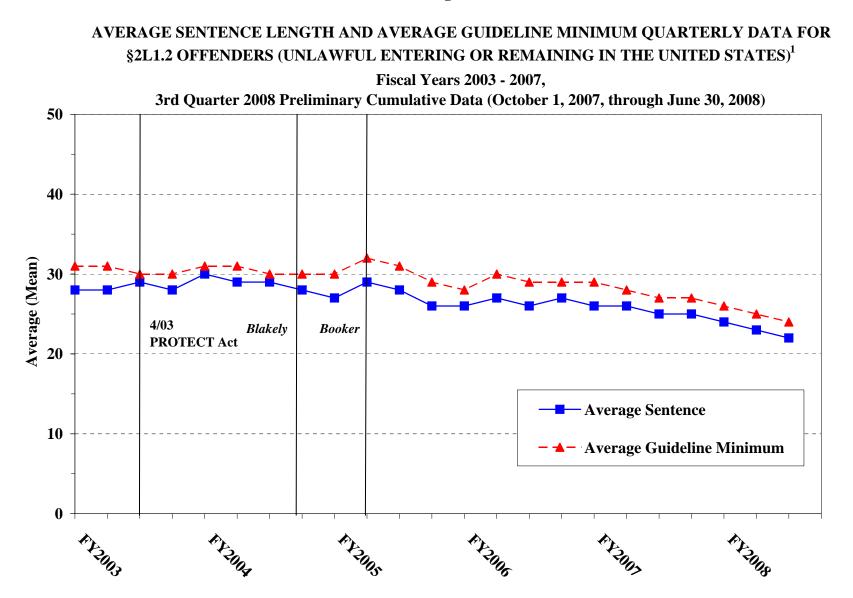

# Sentence Imposed Information

| Table 18: Offenders Receiving Sentencing Options in Each Primary Offense Category      30              |
|--------------------------------------------------------------------------------------------------------|
| Table 19: Average Sentence Length in Each Primary Offense Category    31                               |
| Figure C: Average Sentence Length and Average Guideline Minimum Quarterly Data for All Offenders       |
| Figure D: Average Sentence Length and Average Guideline Minimum Quarterly Data for<br>§2B1.1 Offenders |
| Figure E: Average Sentence Length and Average Guideline Minimum Quarterly Data for<br>§2K2.1 Offenders |
| Figure F: Average Sentence Length and Average Guideline Minimum Quarterly Data for<br>§2L1.1 Offenders |
| Figure G: Average Sentence Length and Average Guideline Minimum Quarterly Data for<br>§2L1.2 Offenders |
| Figure H: Average Sentence Length and Average Guideline Minimum Quarterly Data for §2D1.1 Offenders    |
| Figure I: Average Sentence Length for Each Drug Type                                                   |
| Table 20: Within Range Cases: Position of Sentence for Offenders in Each PrimaryOffense Category       |
| General Information (Primary Offenses, Mode of Conviction, and Document Submission)                    |
| Figure J: Distribution of Offenders in Each Primary Offense Category                                   |