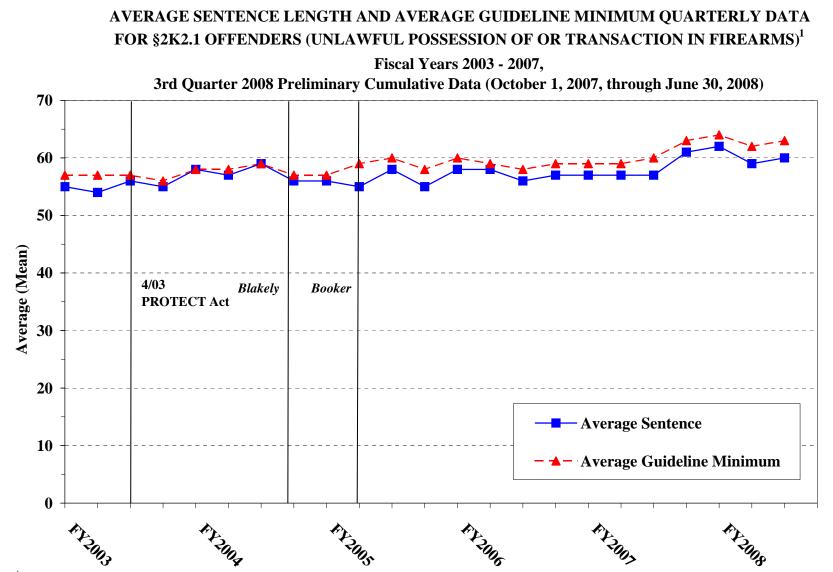

# Sentence Imposed Information

| Table 18: Offenders Receiving Sentencing Options in Each Primary Offense Category      30              |
|--------------------------------------------------------------------------------------------------------|
| Table 19: Average Sentence Length in Each Primary Offense Category    31                               |
| Figure C: Average Sentence Length and Average Guideline Minimum Quarterly Data for All Offenders       |
| Figure D: Average Sentence Length and Average Guideline Minimum Quarterly Data for<br>§2B1.1 Offenders |
| Figure E: Average Sentence Length and Average Guideline Minimum Quarterly Data for<br>§2K2.1 Offenders |
| Figure F: Average Sentence Length and Average Guideline Minimum Quarterly Data for<br>§2L1.1 Offenders |
| Figure G: Average Sentence Length and Average Guideline Minimum Quarterly Data for<br>§2L1.2 Offenders |
| Figure H: Average Sentence Length and Average Guideline Minimum Quarterly Data for §2D1.1 Offenders    |
| Figure I: Average Sentence Length for Each Drug Type                                                   |
| Table 20: Within Range Cases: Position of Sentence for Offenders in Each PrimaryOffense Category       |
| General Information (Primary Offenses, Mode of Conviction, and Document Submission)                    |
| Figure J: Distribution of Offenders in Each Primary Offense Category                                   |