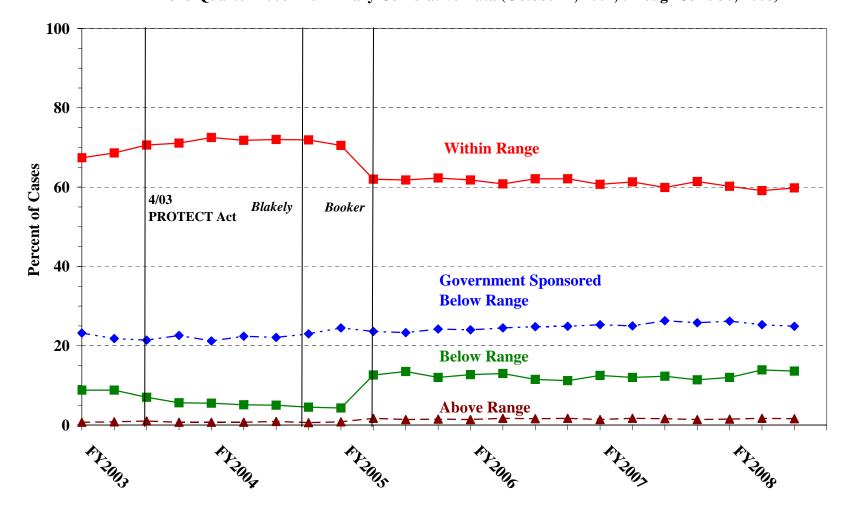

# Information on Sentences Relative to the Guideline Range

| Table 1: National Comparison of Sentence Imposed and Position Relative to theGuideline Range                                   |
|--------------------------------------------------------------------------------------------------------------------------------|
| Table 2: Sentences Relative to the Guideline Range by Circuit and District                                                     |
| Table 3: Sentences Relative to the Guideline Range by Each Primary Offense Category 8                                          |
| Figure A: Quarterly Data for Within Range and Out of Range Sentences                                                           |
| Figure B: Quarterly Data for Within Range/Government Sponsored and Other Out of Range      Sentences    11                     |
| Table 4: Quarterly Data for Within Range and Out of Range Sentences    12                                                      |
| Table 5: Sentences Relative to the Guideline Range by Each Primary Sentencing Guideline       . 13                             |
| Table 6: Sentences Relative to the Guideline Range in Each Outside of the Range AttributionCategory                            |
| Table 7: §5K1.1 Substantial Assistance Departure Cases: Degree of Decrease for Offenders inEach Primary Offense Category       |
| Table 8: §5K3.1 Early Disposition Program Departure Cases: Degree of Decrease for Offendersin Each Primary Offense Category    |
| Table 9: Other Government Sponsored Below Range Cases: Degree of Decrease for Offendersin Each Primary Offense Category21      |
| Table 10: Downward Departures from Guideline Range: Degree of Decrease for Offenders in<br>Each Primary Offense Category22     |
| Table 11: Downward Departures with Booker/18 U.S.C. § 3553: Degree of Decrease forOffenders in Each Primary Offense Category23 |
| Table 12: Below Guideline Range with Booker/18 U.S.C. § 3553: Degree of Decrease forOffenders in Each Primary Offense Category |
| Table 13: All Remaining Below Guideline Range Cases: Degree of Decrease for Offenders in<br>Each Primary Offense Category25    |