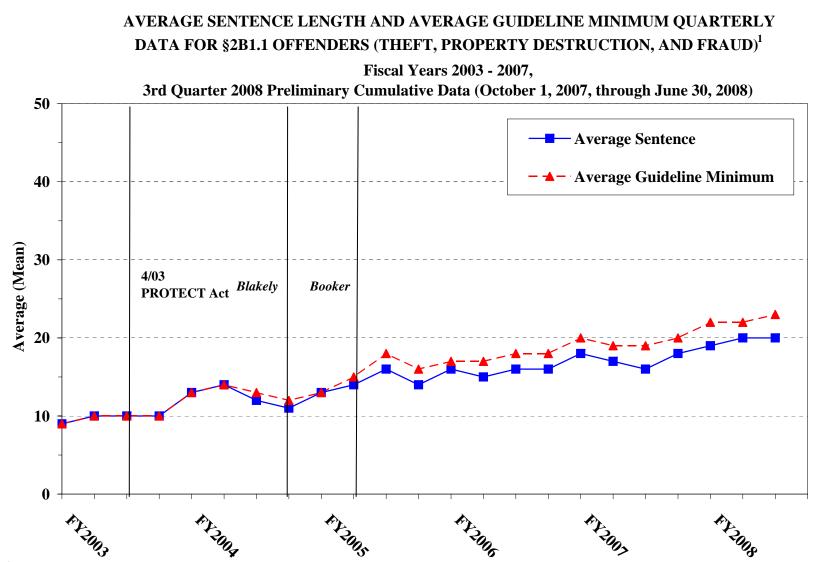

# Sentence Imposed Information

| Table 18: Offenders Receiving Sentencing Options in Each Primary Offense Category      30              |
|--------------------------------------------------------------------------------------------------------|
| Table 19: Average Sentence Length in Each Primary Offense Category    31                               |
| Figure C: Average Sentence Length and Average Guideline Minimum Quarterly Data for All Offenders       |
| Figure D: Average Sentence Length and Average Guideline Minimum Quarterly Data for<br>§2B1.1 Offenders |
| Figure E: Average Sentence Length and Average Guideline Minimum Quarterly Data for<br>§2K2.1 Offenders |
| Figure F: Average Sentence Length and Average Guideline Minimum Quarterly Data for<br>§2L1.1 Offenders |
| Figure G: Average Sentence Length and Average Guideline Minimum Quarterly Data for<br>§2L1.2 Offenders |
| Figure H: Average Sentence Length and Average Guideline Minimum Quarterly Data for §2D1.1 Offenders    |
| Figure I: Average Sentence Length for Each Drug Type                                                   |
| Table 20: Within Range Cases: Position of Sentence for Offenders in Each PrimaryOffense Category       |
| General Information (Primary Offenses, Mode of Conviction, and Document Submission)                    |
| Figure J: Distribution of Offenders in Each Primary Offense Category                                   |