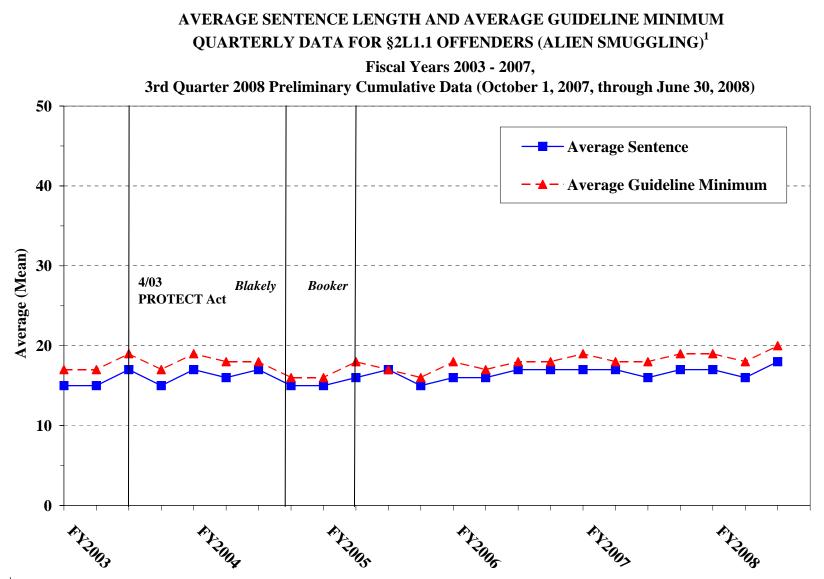

# Sentence Imposed Information

| Table 18: Offenders Receiving Sentencing Options in Each Primary Offense Category      30              |
|--------------------------------------------------------------------------------------------------------|
| Table 19: Average Sentence Length in Each Primary Offense Category    31                               |
| Figure C: Average Sentence Length and Average Guideline Minimum Quarterly Data for All Offenders       |
| Figure D: Average Sentence Length and Average Guideline Minimum Quarterly Data for<br>§2B1.1 Offenders |
| Figure E: Average Sentence Length and Average Guideline Minimum Quarterly Data for<br>§2K2.1 Offenders |
| Figure F: Average Sentence Length and Average Guideline Minimum Quarterly Data for<br>§2L1.1 Offenders |
| Figure G: Average Sentence Length and Average Guideline Minimum Quarterly Data for<br>§2L1.2 Offenders |
| Figure H: Average Sentence Length and Average Guideline Minimum Quarterly Data for §2D1.1 Offenders    |
| Figure I: Average Sentence Length for Each Drug Type                                                   |
| Table 20: Within Range Cases: Position of Sentence for Offenders in Each PrimaryOffense Category       |
| General Information (Primary Offenses, Mode of Conviction, and Document Submission)                    |
| Figure J: Distribution of Offenders in Each Primary Offense Category                                   |