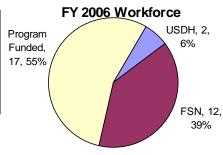

## **Administrative Expenses and Workforce**

| Administrative Expenses         | FY 2004 | FY 2005 | FY 2006 |
|---------------------------------|---------|---------|---------|
| Mission Allocation              | 951     | 828     | 659     |
| USDH Salaries & Benefits        | 298     | 275     | 281     |
| Program Funds                   | 1,523   | 1,523   | 1,523   |
|                                 |         |         |         |
| Total (in thousands of dollars) | 2,772   | 2,626   | 2,463   |
|                                 |         |         |         |