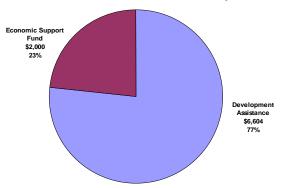

## FY 2006 Assistance by Account

## **Objectives and Budget**

| Objective                       | SO Number | FY 2004 | FY 2005 | FY 2006 |
|---------------------------------|-----------|---------|---------|---------|
| Rural Community Development     | 525-006   |         | 750     |         |
| Ruling Justly                   | 525-021   | 1,000   | 2,226   | 2,866   |
| Economic Freedom                | 525-022   | 5,622   | 5,125   | 5,738   |
|                                 |           |         |         |         |
| Total (in thousands of dollars) |           | 6,622   | 8,101   | 8,604   |