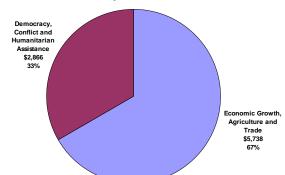

## FY 2006 Assistance by Account

## **Objectives and Budget**

| Objective                       | SO Number | FY 2004 | FY 2005 | FY 2006 |
|---------------------------------|-----------|---------|---------|---------|
| Rural Community Development     | 525-006   |         | 750     |         |
| Ruling Justly                   | 525-021   | 1,000   | 2,226   | 2,866   |
| Economic Freedom                | 525-022   | 5,622   | 5,125   | 5,738   |
|                                 |           |         |         |         |
| Total (in thousands of dollars) |           | 6,622   | 8,101   | 8,604   |