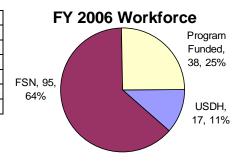

## **Administrative Expenses and Workforce**

| Administrative Expenses         | FY 2004 | FY 2005 | FY 2006 |
|---------------------------------|---------|---------|---------|
| Mission Allocation              | 4,332   | 4,033   | 4,187   |
| USDH Salaries & Benefits        | 2,192   | 1,962   | 2,004   |
| Program Funds                   | 2,003   | 2,103   | 2,103   |
|                                 |         |         |         |
| Total (in thousands of dollars) | 8,527   | 8,098   | 8,294   |
|                                 |         |         |         |