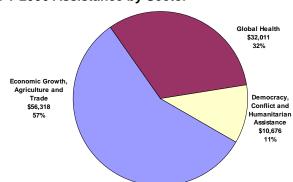

## **Bolivia**

FY 2006 Assistance by Sector



## FY 2006 Assistance by Account



## **Objectives and Budget**

| Objective                             | SO Number | FY 2004 | FY 2005 | FY 2006 |
|---------------------------------------|-----------|---------|---------|---------|
| Increased Economic Opportunities      | 511-002   | 8,550   | 9,002   | 12,735  |
| Improved Health                       | 511-003   | 14,570  | 16,495  | 14,887  |
| Natural Resources Sustainably Managed | 511-004   | 4,773   | 6,036   | 3,896   |
| Integrated Development                | 511-005   | 35,260  | 37,200  | 34,000  |
| Balance of Payments Support           | 511-006   | 8,000   |         |         |
| Democracy                             | 511-007   | 5,589   | 8,560   | 8,823   |
| PL 480 Title II                       |           | 22,276