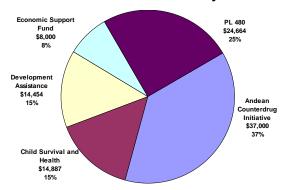

## **Bolivia**

FY 2006 Assistance by Sector



## FY 2006 Assistance by Account



## **Objectives and Budget**

| Objective                             | SO Number | FY 2004 | FY 2005 | FY 2006 |
|---------------------------------------|-----------|---------|---------|---------|
| Increased Economic Opportunities      | 511-002   | 8,550   | 9,002   | 12,735  |
| Improved Health                       | 511-003   | 14,570  | 16,495  | 14,887  |
| Natural Resources Sustainably Managed | 511-004   | 4,773   | 6,036   | 3,896   |
| Integrated Development                | 511-005   | 35,260  | 37,200  | 34,000  |
| Balance of Payments Support           | 511-006   | 8,000   |         |         |
| Democracy                             | 511-007   | 5,589   | 8,560   | 8,823   |
| PL 480 Title II                       |           | 22,276  | 16,802  | 24,664  |
|