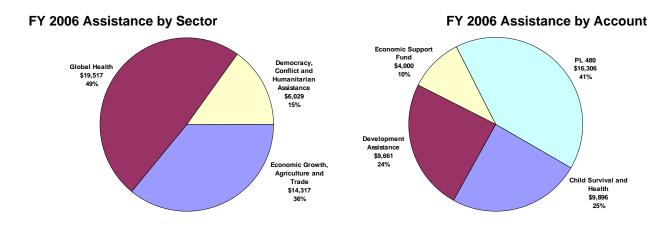

## **Objectives and Budget**

| Objective                       | SO Number | FY 2004 | FY 2005 | FY 2006 |
|---------------------------------|-----------|---------|---------|---------|
| Ruling Justly                   | 520-021   | 8,056   | 7,614   | 6,029   |
| Economic Freedom                | 520-022   | 5,878   | 5,272   | 3,632   |
| Investing in People             | 520-023   | 14,799  | 15,562  | 13,896  |
| PL 480 Title II                 |           | 14,723  | 18,033  | 16,306  |
|                                 |           |         |         |         |
| Total (in thousands of dollars) |           | 43,456  | 46,481  | 39,863  |