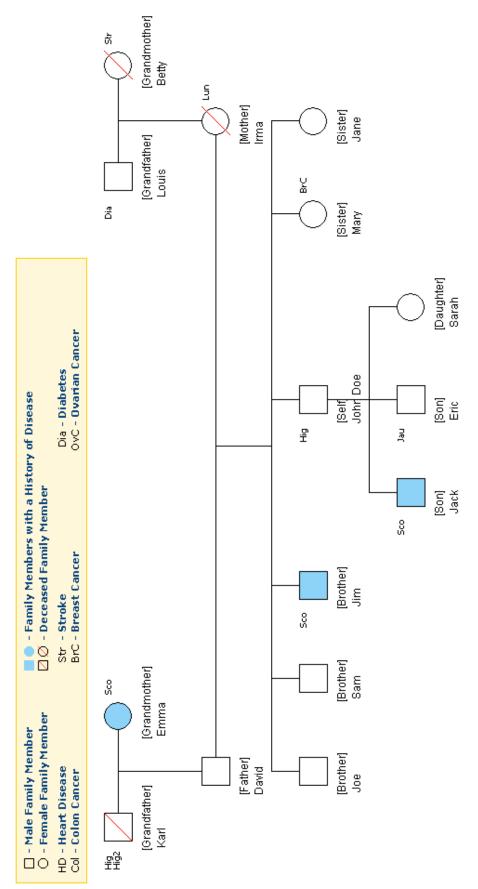

My Family Health Portrait - Drawing Report

John Doe - November 15, 2007

Highlighted disease: Scoliosis

My Stats: Age: 44 Height: 6' 2" Weight: 210 Body Mass Index: 26.9

|                                     | Still<br>Living?              | Heart<br>Disease | Stroke | Diabetes                | Colon<br>Cancer | Breast<br>Cancer | Ovarian<br>Cancer | Scoliosis           | Additional<br>Diseases                                                               |
|-------------------------------------|-------------------------------|------------------|--------|-------------------------|-----------------|------------------|-------------------|---------------------|--------------------------------------------------------------------------------------|
| John Doe<br>[Me]                    | Yes                           | No               | No     | No                      | No              | Don't<br>know    | N/A               |                     | High blood<br>pressure [At<br>age 40-49]                                             |
| Irma<br>[Mother]                    | No<br>Lung<br>Cancer<br>at 70 | Don't<br>know    | No     | Don't<br>know           | Don't<br>know   | No               | No                | No                  | Lung cancer [60 and older]                                                           |
| Betty<br>[Mother's<br>Mother]       | No<br>Stroke<br>at 90         | No               | Yes    | No                      | No              | No               | Don't<br>know     | Don't<br>know       |                                                                                      |
| Louis<br>[Mother's<br>Father]       | Yes                           | No               | No     | Yes, 60<br>and<br>older | No              | No               | N/A               | No                  |                                                                                      |
| <b>David</b><br>[Father]            | Yes                           | No               | No     | No                      | No              | No               | N/A               | No                  |                                                                                      |
| Emma<br>[Father's<br>Mother]        | Yes                           | No               | No     | No                      | No              | No               | No                | Yes, Age<br>unknown |                                                                                      |
| <b>Karl</b><br>[Father's<br>Father] | No<br>old age<br>at 95        | Don't<br>know    | No     | No                      | Don't<br>know   | No               | N/A               | No                  | High blood<br>pressure [60<br>and older]<br>High<br>cholesterol<br>[60 and<br>older] |
| Sarah<br>[Daughter]                 | Yes                           | No               | No     | No                      | No              | No               | No                | Don't<br>know       |                                                                                      |

| Jack [Son]       | Yes | No | No | No            | No | No                | N/A           | Yes, In infancy          |                       |
|------------------|-----|----|----|---------------|----|-------------------|---------------|--------------------------|-----------------------|
| Eric [Son]       | Yes | No | No | No            | No | No                | N/A           | No                       | Jaundice [In infancy] |
| Mary<br>[Sister] | Yes | No |    | No            | No | Yes, At age 40-49 | No            | No                       |                       |
| Jane<br>[Sister] | Yes | No | No | No            | No | Don't<br>know     | Don't<br>know | No                       |                       |
| Joe<br>[Brother] | Yes | No | No | No            | No | No                | N/A           | No                       |                       |
| Sam<br>[Brother] | Yes | No | No | No            | No | No                | N/A           | No                       |                       |
| Jim<br>[Brother] | Yes | No | No | Don't<br>know | No | No                | N/A           | Yes,<br>Before<br>age 20 |                       |