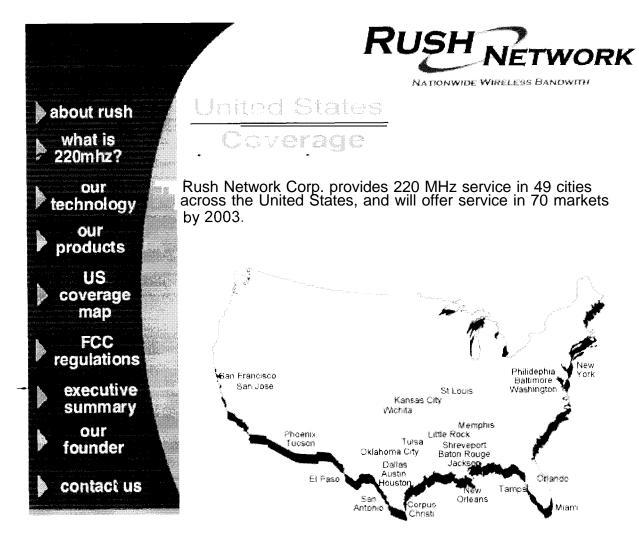

Additionally, as shown in the attached pleading of Securicor at Exhibit B, Securicor evidences its intentions to enhance its 220 MHz services through the secondary marketplace, if the Commission provides the necessary flexibility in its ongoing rulemaking proceeding regarding the efficient use of spectrum through secondary market transactions.<sup>4</sup> Exhibit B also includes information on the operations of Rush Network, a nationwide provider of 220 MHz wireless services. According to Rush Network, it has constructed systems in "49 cities across the country. . ."<sup>5</sup> Exhibit B contains information on Northwest Telecommunications Corporation, which states that it is the "largest provider of 220 MHz spectrum efficient radio service in the Pacific Northwest. . .[using a] system designed to provide Northwest Utilities with a common trunked radio dispatch system."<sup>6</sup> This system, however, is "now available to all other businesses and government agencies.""