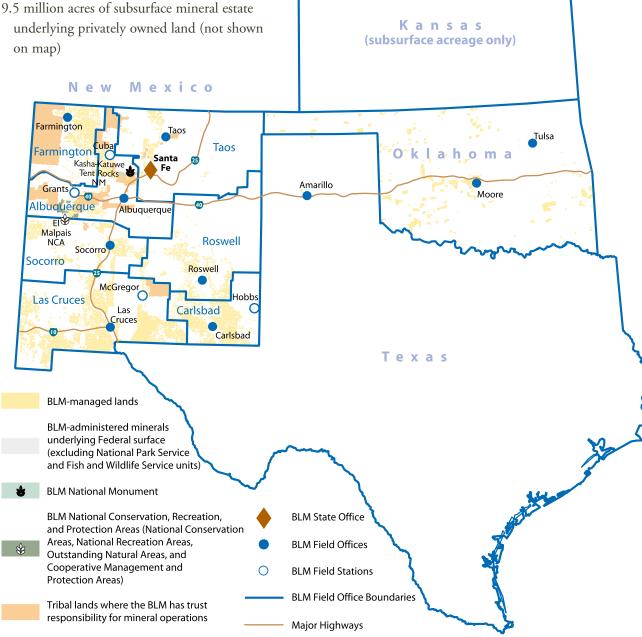

#### NEW MEXICO

- 13.4 million acres of surface land
- 36 million acres of subsurface mineral estate underlying Federal surface land
- 8.4 million acres of tribal lands where the BLM has trust responsibility for mineral operations
- 9.5 million acres of subsurface mineral estate underlying privately owned land (not shown on map)

### **OKLAHOMA**

- 2,100 acres of surface land
- 2.3 million acres of subsurface mineral estate underlying Federal surface land
- 1 million acres of tribal lands where the BLM has trust responsibility for mineral operations

## TEXAS

- 11,800 acres of surface land
- 4.5 million acres of subsurface mineral estate underlying Federal surface land

### KANSAS

700,000 areas of subsurface mineral estate underlying Federal surface land