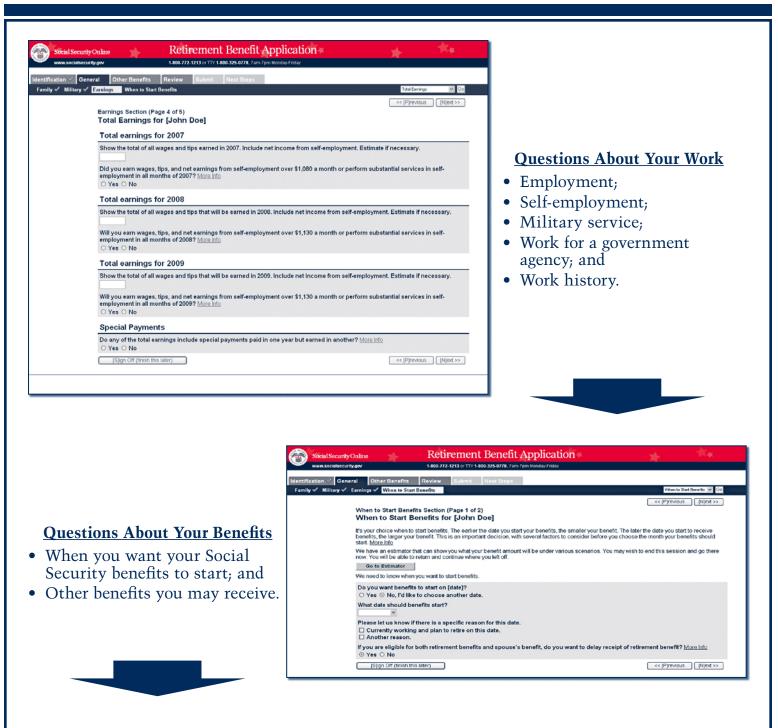

uffer<br>ber<br>9 |                              |
| Gender<br>○ Male ○ Female                                                                   |                                                                                                                        |                              |
| Date of Birth<br>Month Dev                                                                  | Year W                                                                                                                 | [N]est >> ]                  |





### **Application Number**

When you have successfully started your application, you will get an application number that you can use to:

- Continue your application later if you need a break; and
- Check the status of your completed application.





# **Finishing Your Application**

- Sign your application by selecting the "Sign Now" button;
- Get a receipt for your application;
- Get information on what to do next; and
- Receive a list of documents you may need to show us.



**Social Security Administration** SSA Publication No. 05-10523 ICN 470140 Unit of Issue - HD (one hundred) January 2009