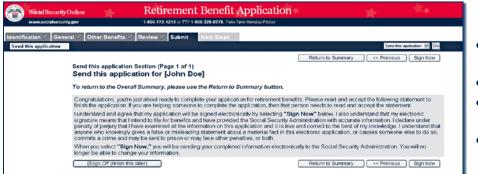

# **Finishing Your Application**

- Sign your application by selecting the "Sign Now" button;
- Get a receipt for your application;
- Get information on what to do next; and
- Receive a list of documents you may need to show us.