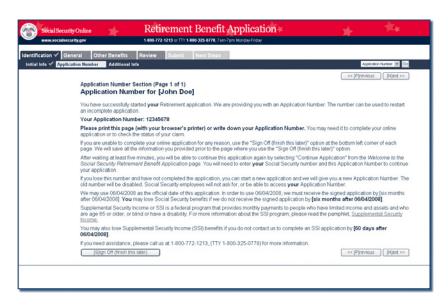

### **Application Number**

When you have successfully started your application, you will get an application number that you can use to:

- Continue your application later if you need a break; and
- Check the status of your completed application.