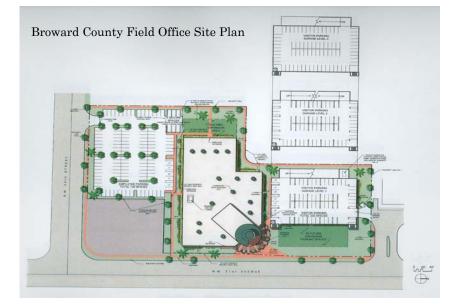

## U.S. Citizenship and Immigration Services

Artist Rendering of Public Lobby at the Broward County, Hialeah and Kendall Field Offices

Exterior Elevation of Broward County Field Office

Conveniently located at the intersection halfway between I-95 and the Florida Turnpike in Oakland Park, Florida, this location will include 43,500 square feet of office space and on-site parking for 126 employees and 200 visitors.

This single story building will include a one-and-a-half story lobby. The on-site parking deck will accommodate visitor parking in close proximity to the entry plaza.