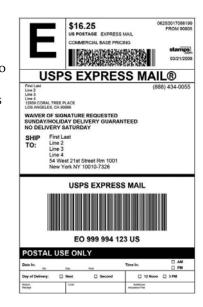

#### **Express Mail**

With the exception of the flat-rate envelope, Express Mail prices are no longer based solely on weight. Instead, Express Mail will offer zone-based pricing based on weight and distance - consistent with standard industry practices. On average, Express Mail prices will increase 3 percent with larger increases for heavier pieces and pieces destined for Zones 5 through 8 (mail transported more than 600 miles). Zone-based pricing also results in lower prices for closer destinations, especially items weighing up to 15 pounds, out to zone 3 (within 300 miles). The Express Mail Flat Rate Envelope retail price will be \$16.50 for material mailed in a flat-rate envelope regardless of the weight or distance traveled. The Sunday/holiday premium introduced March 3 remains \$12.50.

## **Express Mail Commercial Base Prices**

We introduce commercial base prices that are 3 percent below retail prices for all zone-based Express Mail and \$16 for the Express Mail Flat Rate Envelope. Commercial base prices will be available to customers who use Express Mail Corporate Accounts

## FYI

The new Express Mail commercial base prices are 3 percent lower than retail prices. commercial base prices are 3 percent less than the listed retail price. We will continue to notify addressees of the first delivery attempt of an Express Mail item, and we will provide a second reminder notice on the third day. We will no longer make a second delivery attempt unless requested by the addressee. The Post Office-to-Post Office service option will be replaced with a "Hold for Pickup" option.