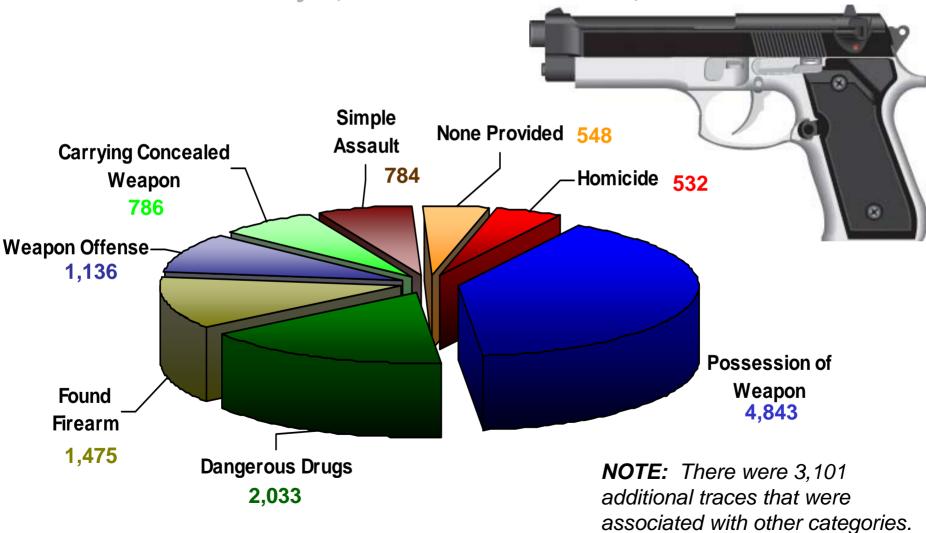

# Top Categories Reported on Firearm Traces with a Texas Recovery

January 1, 2006 - December 31, 2006

Bureau of Alcohol, Tobacco, Firearms and Explosives, Office of Strategic Intelligence and Information