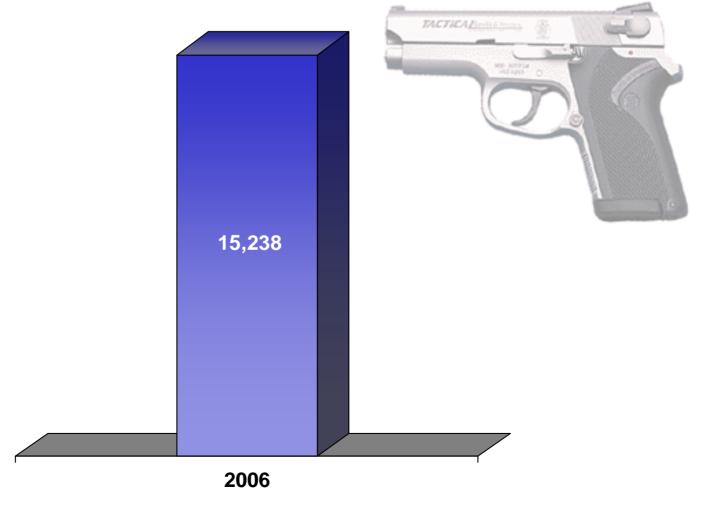

#### Total Number of Firearms Recovered and Traced in Texas by Calendar Year

Bureau of Alcohol, Tobacco, Firearms and Explosives, Office of Strategic Intelligence and Information