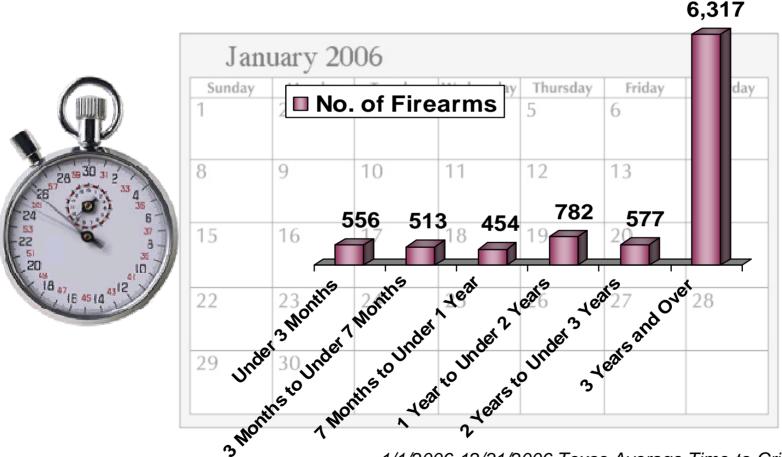

### Time-To-Crime Rates for Firearms with a Texas Recovery

January 1, 2006 - December 31, 2006

1/1/2006-12/31/2006 Texas Average Time-to-Crime: **9.65 Years** 1/1/2006-12/31/2006 National Average Time-to-Crime: **10.17 Years** 