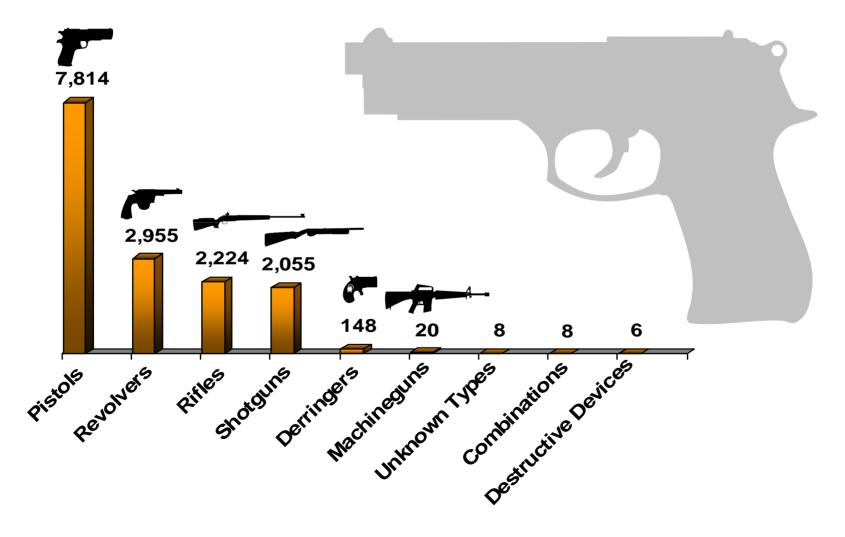

### Firearm Types with a Texas Recovery January 1, 2006 – December 31, 2006

Bureau of Alcohol, Tobacco, Firearms and Explosives, Office of Strategic Intelligence and Information