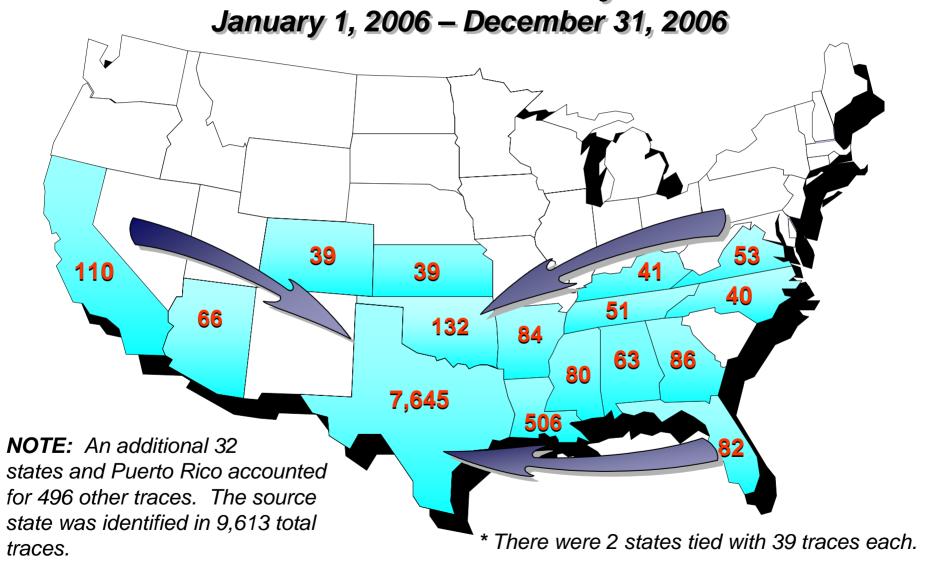

il seller, and sources reported for firearms traced do not necessarily represent the sources or methods by which firearms in general are acquired for use in crime.

#### Total Number of Firearms Recovered and Traced in Texas by Calendar Year



Bureau of Alcohol, Tobacco, Firearms and Explosives, Office of Strategic Intelligence and Information

### Firearm Types with a Texas Recovery January 1, 2006 – December 31, 2006



Bureau of Alcohol, Tobacco, Firearms and Explosives, Office of Strategic Intelligence and Information

# Top Categories Reported on Firearm Traces with a Texas Recovery

January 1, 2006 - December 31, 2006



Bureau of Alcohol, Tobacco, Firearms and Explosives, Office of Strategic Intelligence and Information

### Top 15 Source States for Firearms with a Texas Recovery



### Time-To-Crime Rates for Firearms with a Texas Recovery

January 1, 2006 - December 31, 2006



1/1/2006-12/31/2006 Texas Average Time-to-Crime: **9.65 Years** 1/1/2006-12/31/2006 National Average Time-to-Crime: **10.17 Years** 

# Top Recovery Cities for Firearms with a Texas Recovery January 1, 2006 – December 31, 2006



**NOTE:** There were 473 additional municipalities that accounted for 4,869 other traces. The recovery city could not be determined for 23 traces.

## Analytical Criteria Used to Compile the Enclosed Statistics

- Total Number of Firearms Recovered and Traced
  - •Includes traces with a recovery state of Texas, or, if the recovery state was not provided, the requesting agency had jurisdiction only within Texas.
  - •Includes Guns Recovered and Traced Between 1/1/20