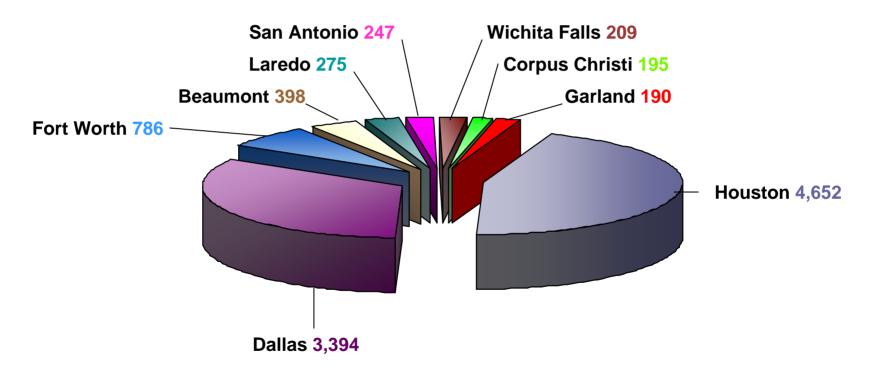

# Top Recovery Cities for Firearms with a Texas Recovery January 1, 2006 – December 31, 2006

**NOTE:** There were 473 additional municipalities that accounted for 4,869 other traces. The recovery city could not be determined for 23 traces.