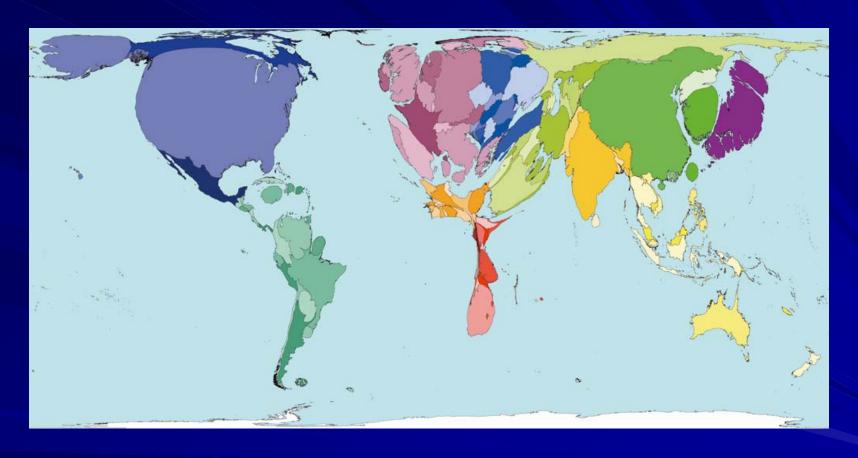

### The World According to Greenhouse Gases

Source: Worldmapper.org. 2005 UN data for GWP in CO2 equivalents for CO<sub>2</sub>, CH<sub>4</sub> and N<sub>2</sub>O only.