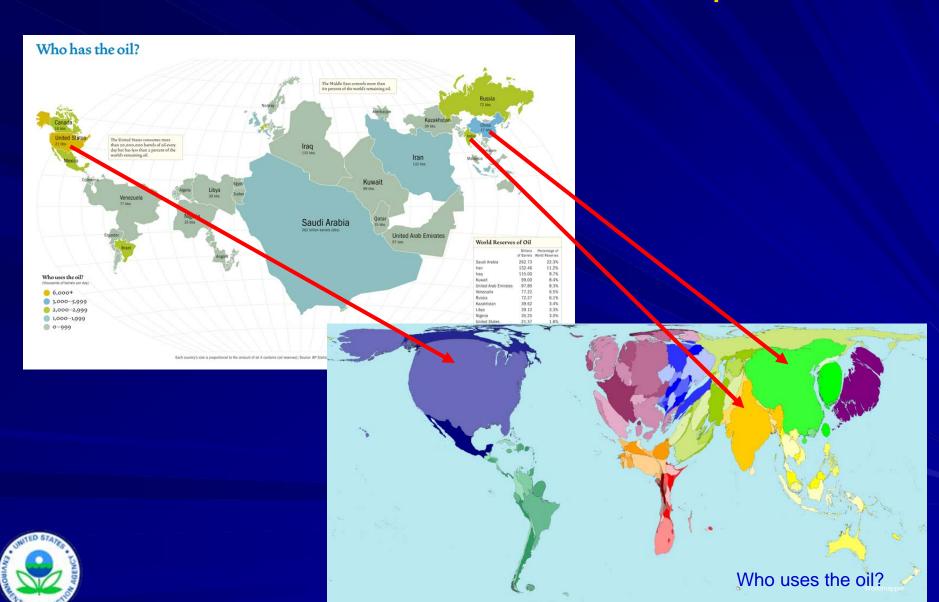

### The World According to Oil Reserves





### The World According to Greenhouse Gases



Source: Worldmapper.org. 2005 UN data for GWP in CO2 equivalents for CO<sub>2</sub>, CH<sub>4</sub> and N<sub>2</sub>O only.



## **Production Versus Consumption**



## **SmartWay Transport Partnership**

- 1,228 Partners (as of November 19, 2008)
  - Fuel Saved 616 Million Gallons/year
  - CO2 Reduced 6.8 Million tons/year
  - NOx Reduced 40,000 tons/year
  - PM Reduced 1,000 tons/year



#### Platinum Plus



Sustainable Mobility & Accessibility Research & Transformation



#### Platinum









#### Gold -





# **SHARP**

Silver - Sponsors of Technology Display