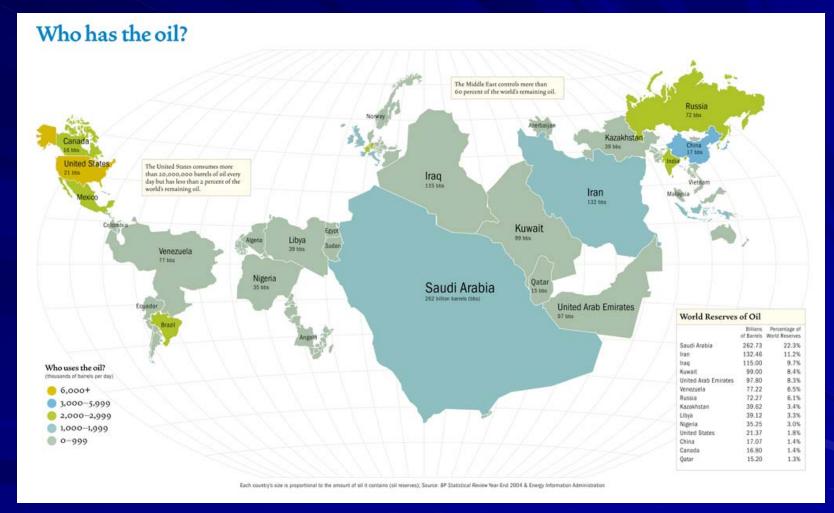

### The World According to Oil Reserves





### The World According to Greenhouse Gases



Source: Worldmapper.org. 2005 UN data for GWP in CO2 equivalents for CO<sub>2</sub>, CH<sub>4</sub> and N<sub>2</sub>O only.



## **Production Versus Consumption**



## **SmartWay Transport Partnership**

- 1,228 Partners (as of November 19, 2008)
  - Fuel Saved 616 Million Gallons/year
  - CO2 Reduced 6.8 Million tons/year
  - NOx Reduced 40,000 tons/year
  - PM Reduced 1,000 tons/year



#### Platinum Plus



Sustainable Mobility & Accessibility Research & Transformation



#### Platinum









#### Gold -





# **SHARP**

Silver - Sponsors of Technology Display