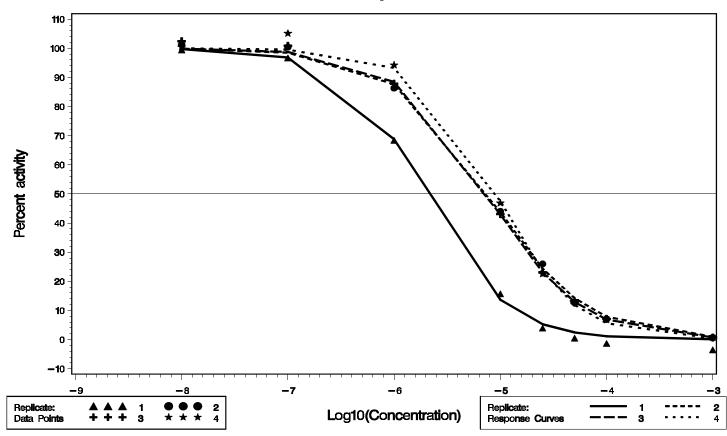

### Placental Data Activity Results and Predicted Response Curves Chemical=Aminoglutethimide