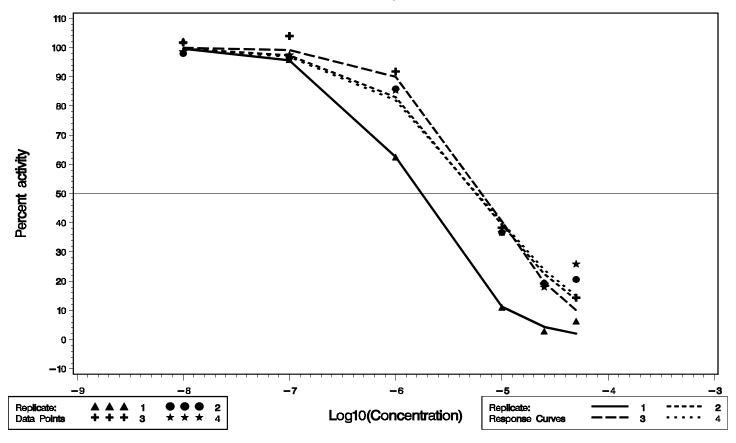

# Placental Data Activity Results and Predicted Response Curves Chemical=Econazole

Placental Data Activity Results and Predicted Response Curves
Chemical = Genistein