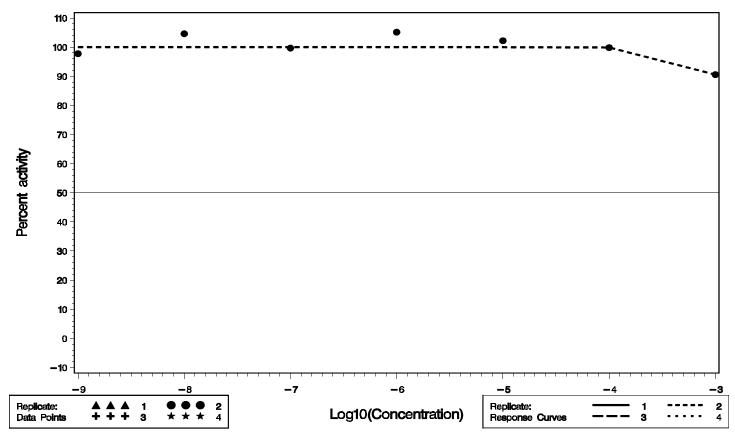

### Placental Data Activity Results and Predicted Response Curves Chemical=Aminoglutethimide



# Placental Data Activity Results and Predicted Response Curves Chemical=Atrazine



Placental Data Activity Results and Predicted Response Curves
Chemical = Chrysin



# Placental Data Activity Results and Predicted Response Curves Chemical=Econazole



Placental Data Activity Results and Predicted Response Curves
Chemical = Genistein



#### Placental Data Activity Results and Predicted Response Curves Chemical = Ketoconazole



Placental Data Activity Results and Predicted Response Curves
Chemical=Undane



## Placental Data Activity Results and Predicted Response Curves Chemical=Nonylphenol



Placental Data Activity Results and Predicted Response Curves
Chemical=bis(2-ethylhexyl)phthalate