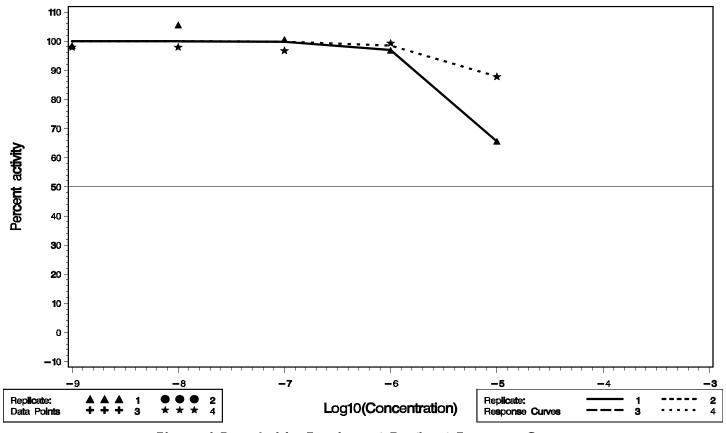

### Placental Data Activity Results and Predicted Response Curves Chemical=4-OH androstenedione



### Placental Data Activity Results and Predicted Response Curves Chemical=Aminoglutethimide



# Placental Data Activity Results and Predicted Response Curves Chemical=Atrazine



Placental Data Activity Results and Predicted Response Curves
Chemical = Chrysin



# Placental Data Activity Results and Predicted Response Curves Chemical=Econazole



Placental Data Activity Results and Predicted Response Curves
Chemical = Genistein



#### Placental Data Activity Results and Predicted Response Curves Chemical = Ketoconazole



Placental Data Activity Results and Predicted Response Curves
Chemical=Undane



## Placental Data Activity Results and Predicted Response Curves Chemical=Nonylphenol



Placental Data Activity Results and Predicted Response Curves
Chemical=bis(2-ethylhexyl)phthalate