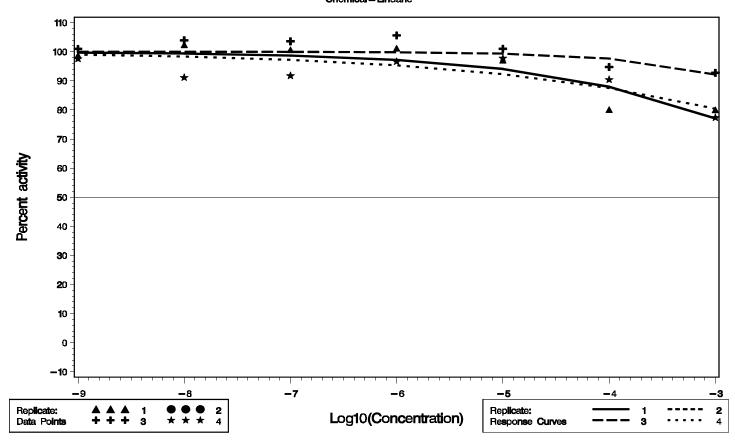

# Placental Data Activity Results and Predicted Response Curves Chemical=Atrazine

Placental Data Activity Results and Predicted Response Curves
Chemical = Chrysin