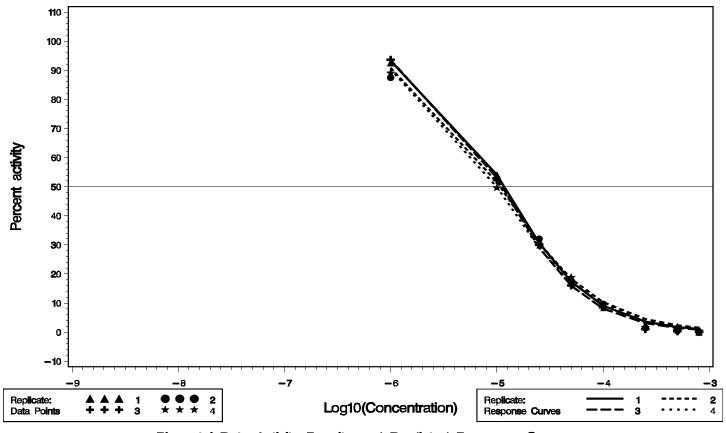

### Placental Data Activity Results and Predicted Response Curves Chemical=Aminoglutethimide