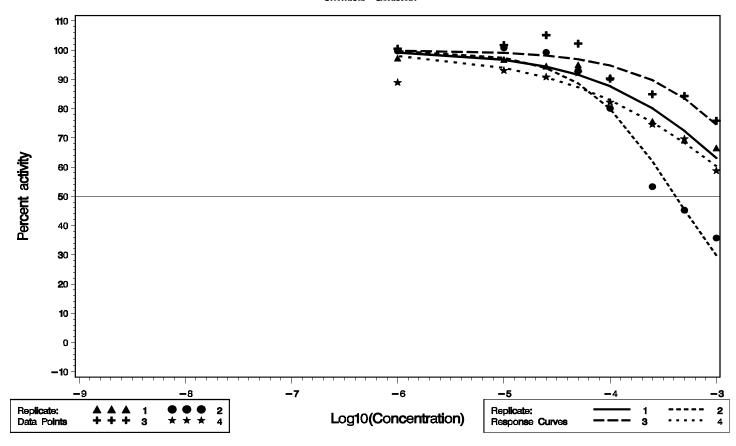

# Placental Data Activity Results and Predicted Response Curves Chemical=Atrazine

Placental Data Activity Results and Predicted Response Curves
Chemical = Chrysin