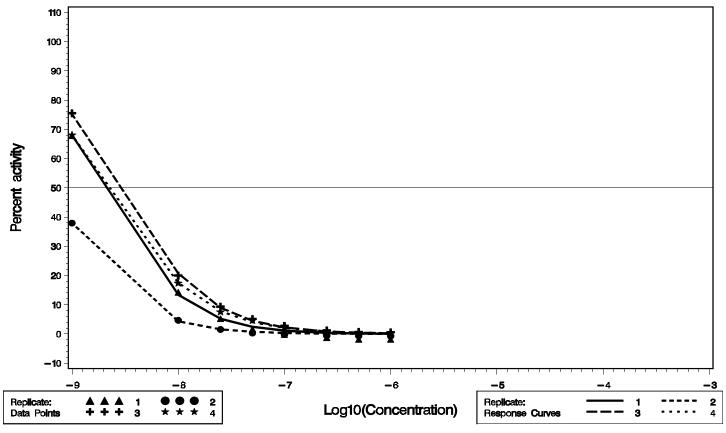

### Placental Data Activity Results and Predicted Response Curves Chemical=4-OH androstenedione