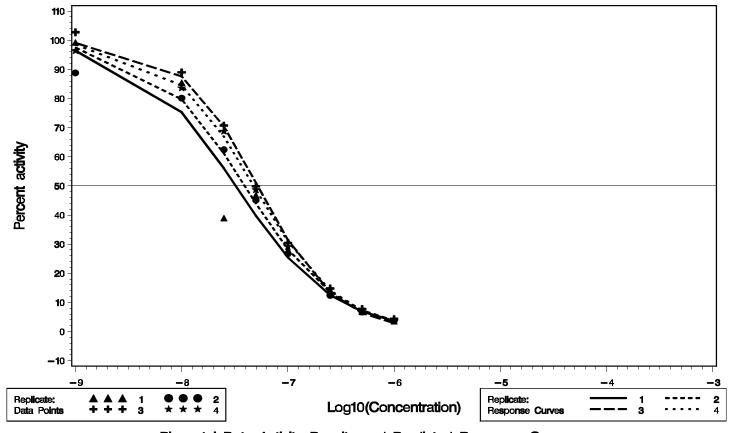

### Placental Data Activity Results and Predicted Response Curves Chemical=4-OH androstenedione