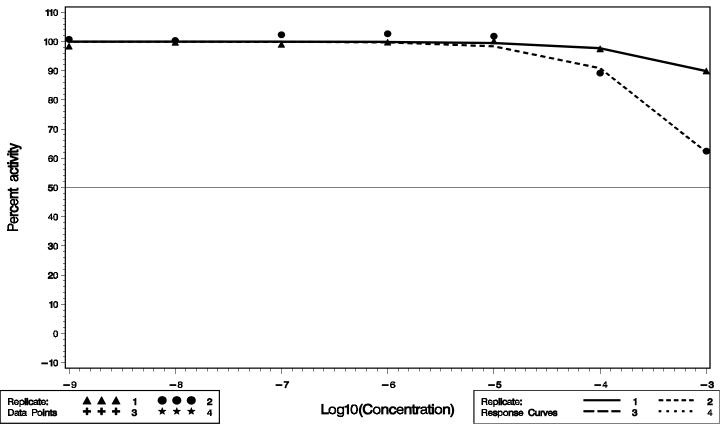

# Placental Data Activity Results and Predicted Response Curves Chemical=Atrazine

Placental Data Activity Results and Predicted Response Curves
Chemical = Chrysin