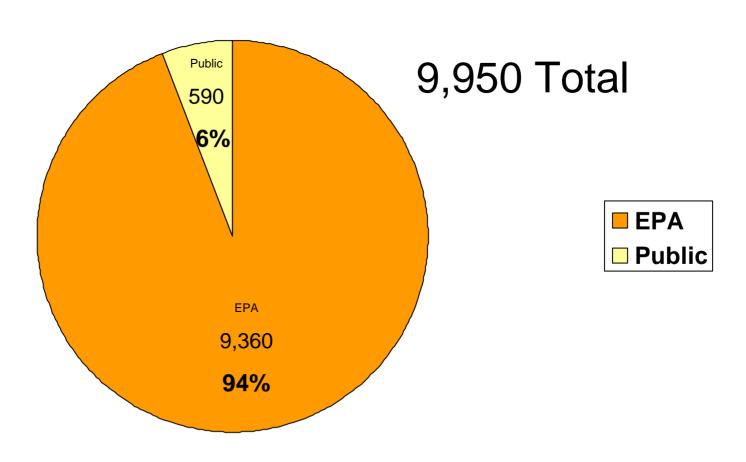

# FPA NATIONAL LIBRARY NETWORK

### FY09 First Quarter CUMULATIVE REFERENCE BY TYPE

(By Patron Type and Length of Response Time)



NOTE: **Quick** reference is the provision of quick answers to factual questions, usually in the 5-10 minute range. **Extended** reference is an inquiry response that involves the knowledge and use of multiple information sources and/or significant library staff time, typically requiring more than ten minutes to answer.

#### EPA NATIONAL LIBRARY NETWORK

## FY09 First Quarter CUMULATIVE REFERENCE BY METHOD



#### EPA NATIONAL LIBRARY NETWORK

## FY09 First Quarter CUMULATIVE ILL/DOCUMENTS DELIVERED

(By EPA Internal Patrons or External Patrons/Libraries)



#### EPA NATIONAL LIBRARY NETWORK

# FY09 First Quarter CUMULATIVE WALK-IN TRAFFIC (By Patron Type)