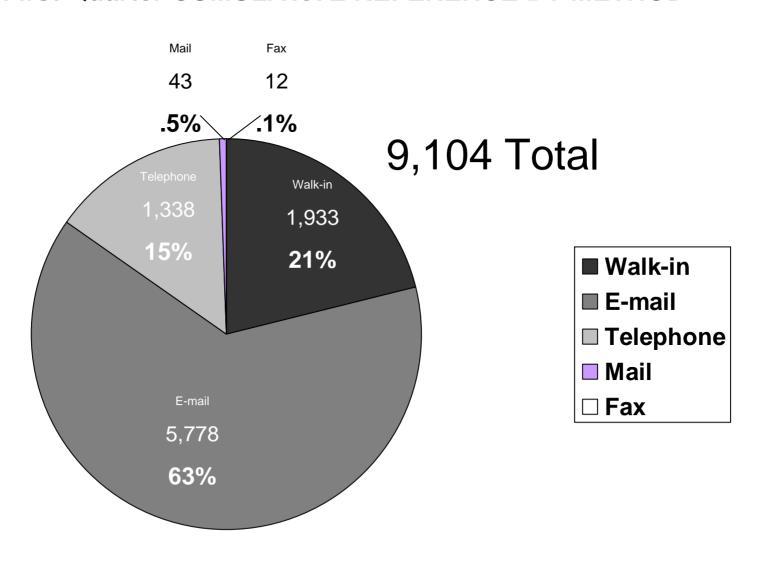

#### FPA NATIONAL LIBRARY NETWORK

### FY09 First Quarter CUMULATIVE REFERENCE BY TYPE

(By Patron Type and Length of Response Time)



NOTE: **Quick** reference is the provision of quick answers to factual questions, usually in the 5-10 minute range. **Extended** reference is an inquiry response that involves the knowledge and use of multiple information sources and/or significant library staff time, typically requiring more than ten minutes to answer.

#### EPA NATIONAL LIBRARY NETWORK

## FY09 First Quarter CUMULATIVE REFERENCE BY METHOD



#### EPA NATIONAL LIBRARY NETWORK

## FY09 First Quarter CUMULATIVE ILL/DOCUMENTS DELIVERED

(By EPA Internal Patrons or External Patrons/Libraries)



#### EPA NATIONAL LIBRARY NETWORK

# FY09 First Quarter CUMULATIVE WALK-IN TRAFFIC (By Patron Type)