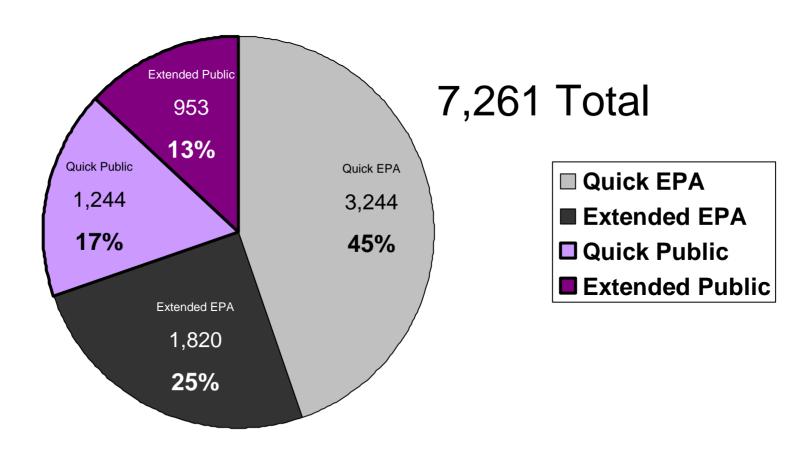

### FY09 First Quarter CUMULATIVE REFERENCE BY TYPE

(By Patron Type and Length of Response Time)

NOTE: **Quick** reference is the provision of quick answers to factual questions, usually in the 5-10 minute range. **Extended** reference is an inquiry response that involves the knowledge and use of multiple information sources and/or significant library staff time, typically requiring more than ten minutes to answer.