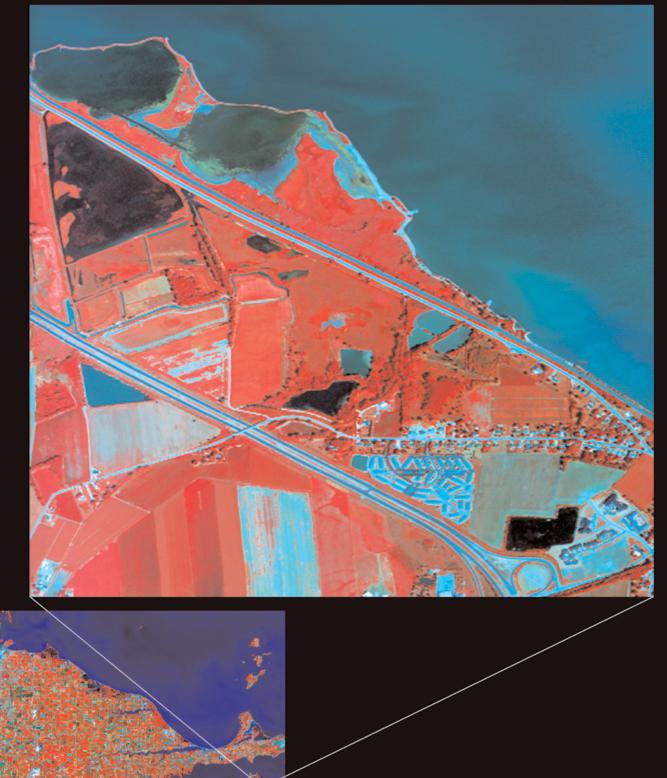

## Bay View Coastal Wetlands (Erie County, Ohio)

Magnified Image: False-color infra-red PROBE-1 Airborne Sensor Image (August 29, 2001) Scale = 1:3300; Nominal spatial resolution = 5.0 meters

Inset Image: False-color infra-red Landsat ETM+ Satellite Image (August 14, 2001) Scale = 1:167,000; Nominal spatial resolution = 30 meters