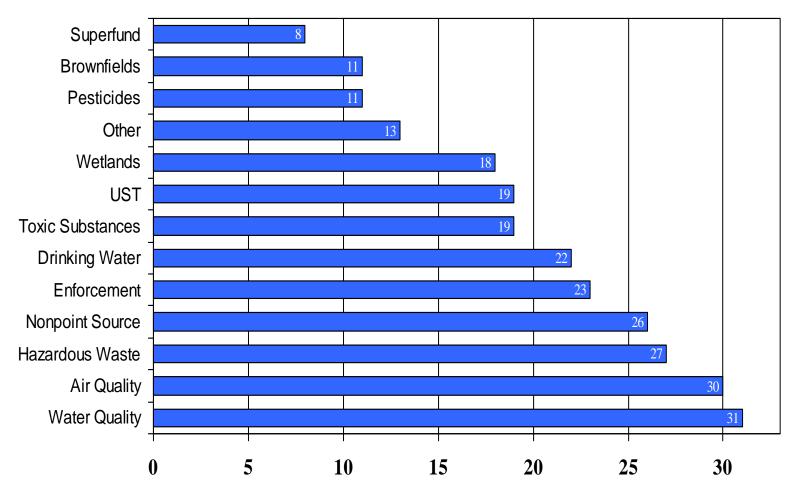

#### Program Areas Covered in Performance Partnership Agreements

State Environmental Agencies (FY 2008)

Total Number of PPAs = 34