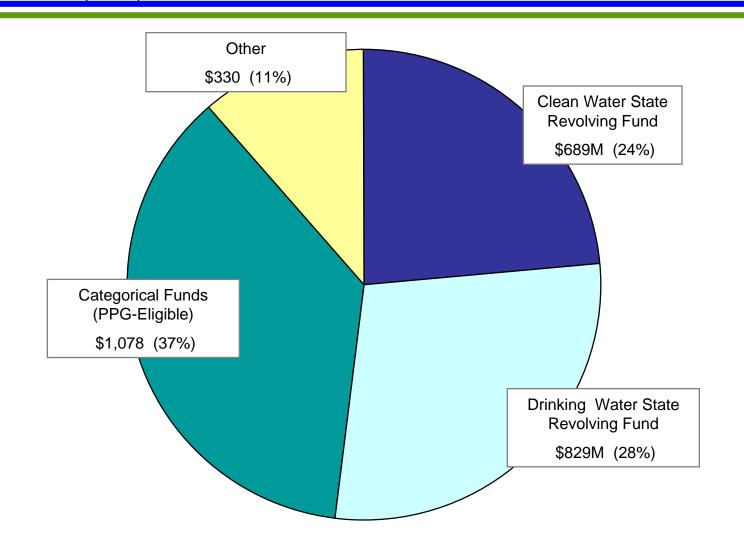

#### Distribution of State and Tribal Assistance Grant Funds (FY 2008) \$2,926,233 Million Total