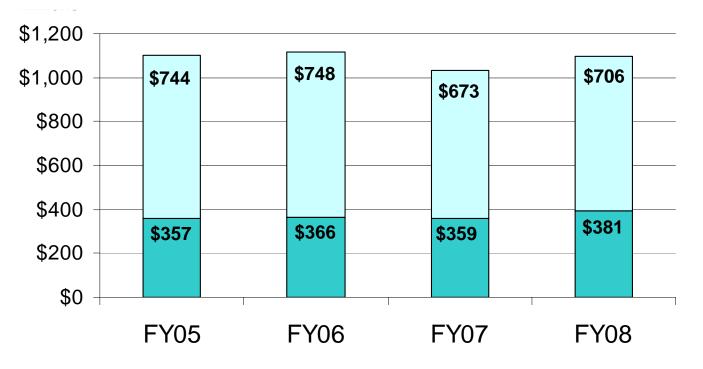

## Amount of PPG-Eligible Grant Funds Awarded in PPGs and Categorical Grants

| PPG-Eligible Funds Awarded in Categorical Grants |
|--------------------------------------------------|
| PPG-Eligible Funds Awarded in PPGs               |