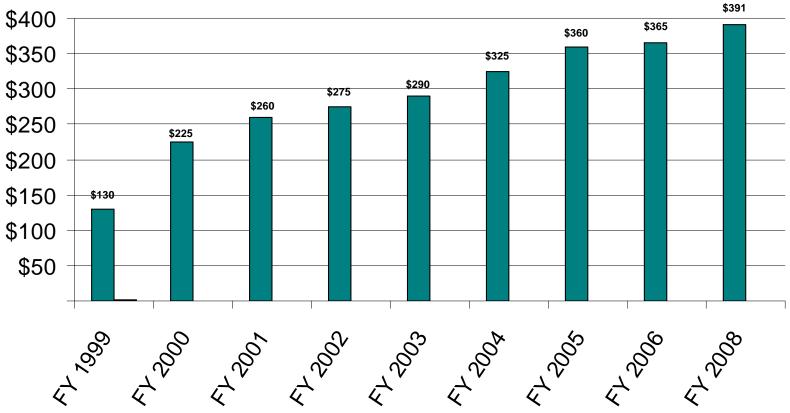

(PPAs) and Performance Partnership Grants (PPGs)





## Performance Partnership Agreements and Performance Partnership Grants

State Environmental & Agriculture Agencies Combined FY 2008





## Performance Partnership Agreements as Grant Workplans

State Environmental Agencies FY 2008





#### Program Areas Covered in Performance Partnership Agreements

State Environmental Agencies (FY 2008)



Total Number of PPAs = 34



#### **Topics Covered in**

**Performance Partnership Agreements** State Environmental Agencies (FY 2008)





#### Distribution of State and Tribal Assistance Grant Funds (FY 2008) \$2,926,233 Million Total





### Categorical Grants Combined in Performance Partnership Grants (FY 2008)





## Performance Partnership Grant Funding Levels (1999-2008)

#### Millions





## Amount of PPG-Eligible Grant Funds Awarded in PPGs and Categorical Grants



| PPG-Eligible Funds Awarded in Categorical Grants |
|--------------------------------------------------|
| PPG-Eligible Funds Awarded in PPGs               |



Environmental Program Grants Awarded as Performance Partnership Grants, by Grant Program States and Tribes

Percentage of PPG-Eligible Funds Awarded in PPGs\*



\*Does not include General Assistance Program or air quality management grants to Tribes.



## Use of Flexibility in Performance Partnership Grants (2004 – 2008) State Environmental Agencies



Note: Examples are drawn from several years.