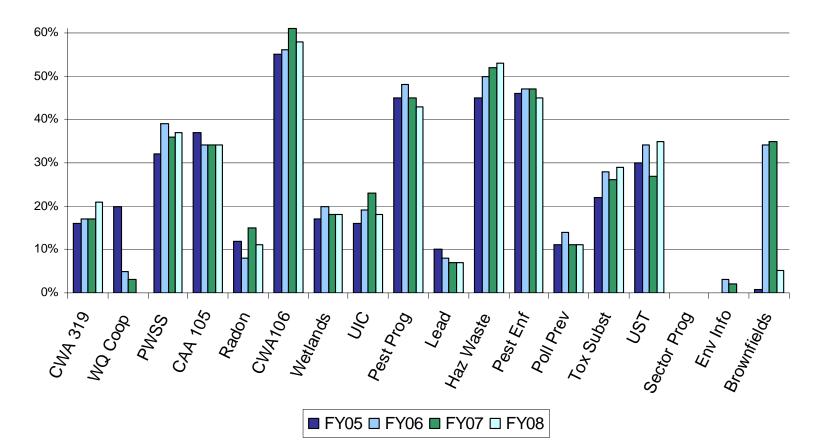

Environmental Program Grants Awarded as Performance Partnership Grants, by Grant Program States and Tribes

Percentage of PPG-Eligible Funds Awarded in PPGs\*

\*Does not include General Assistance Program or air quality management grants to Tribes.