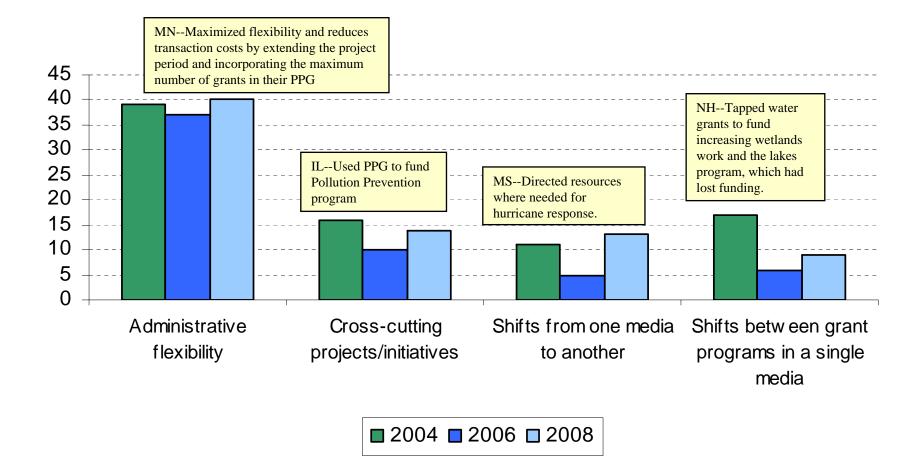

## Use of Flexibility in Performance Partnership Grants (2004 – 2008) State Environmental Agencies

Note: Examples are drawn from several years.