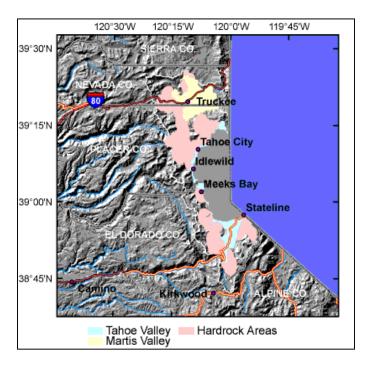

# **AGENDA**

- Introductions; Meeting Overview
- GAMA Program Overview: State Water Board
- Study Unit Assessment Review: US Geological Survey
- Wrap-up and Adjourn

Background: The Tahoe/Martis study unit includes the groundwater basins of: Tahoe Valley (North, West, and South), Martis (Truckee) Valley and areas outside of groundwater basins. The Sierra Regional Study Unit consists of one study area encompassing the entire Sierra Nevada. Portions of 23 of the 58 counties in the State of California are within the study unit. The GAMA Program was created as a result of groundwater quality concerns by its citizens and leaders. The main objectives of the GAMA Program are to improve statewide ambient groundwater quality monitoring and assessment and to increase the availability of information about groundwater quality to the public. Stewardship of the state's groundwater resources is the shared responsibility of all levels of the government and community. Participation in the GAMA Program is voluntary.