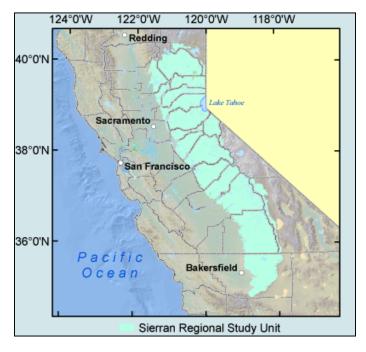

# **AGENDA**

- Introductions; Meeting Overview
- GAMA Program Overview: State Water Board
- Study Unit Assessment Review: US Geological Survey
- Wrap-up and Adjourn

Background: The Tahoe/Martis study unit includes the groundwater basins of: Tahoe Valley (North, West, and South), Martis (Truckee) Valley and areas outside of groundwater basins. The Sierra Regional Study Unit consists of one study area encompassing the entire Sierra Nevada. Portions of 23 of the 58 counties in the State of California are within the study unit. The GAMA Program was created as a result of groundwater quality concerns by its citizens and leaders. The main objectives of the GAMA Program are to improve statewide ambient groundwater quality monitoring and assessment and to increase the availability of information about groundwater quality to the public. Stewardship of the state's groundwater resources is the shared responsibility of all levels of the government and community. Participation in the GAMA Program is voluntary.