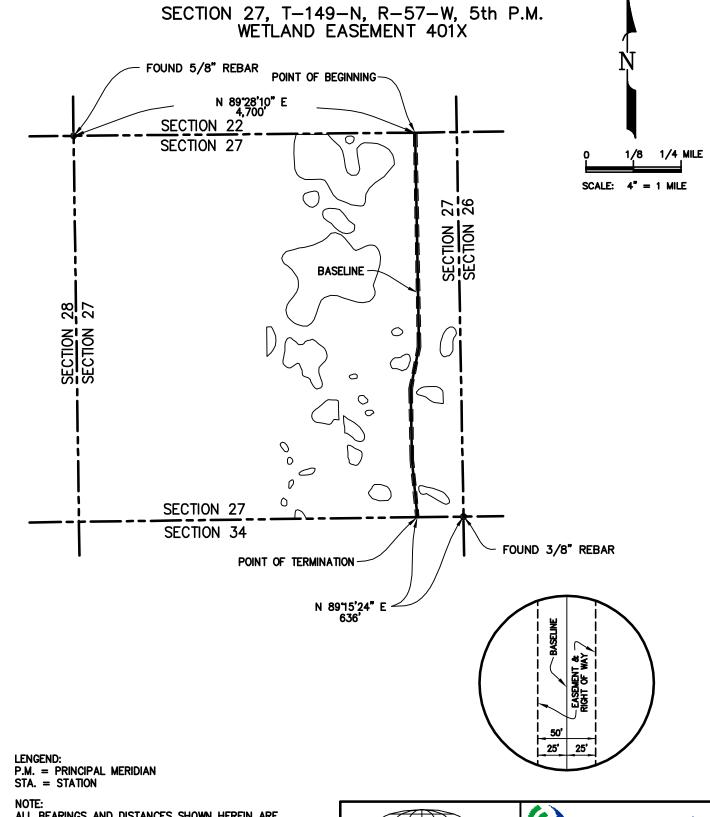

NELSON COUNTY, NORTH DAKOTA

ALL BEARINGS AND DISTANCES SHOWN HEREIN ARE GRID, BASED UPON THE UNIVERSAL TRANSVERSE MERCATOR (UTM), ZONE 14 NORTH, AS DERIVED FROM A GPS SURVEY, PERFORMED IN MARCH 2006.

- \* APPROXIMATE TOTAL LENGTH ACROSS WETLAND AREAS: 0 FEET
- \* APPROXIMATE TOTAL AREA UPON WETLAND AREAS: 0 ACRE

|        |       | UNIVERSAL<br>ENSCO, INC. |             |            |                       | TransCanada In business to deliver KEYSTONE PIPELINE PROJECT |                   |
|--------|-------|--------------------------|-------------|------------|-----------------------|--------------------------------------------------------------|-------------------|
|        | NO.   | NO. REVISI               |             |            | DATE                  |                                                              |                   |
|        | 0 ISS |                          | ED FOR REVI | EW HOUSTON | 07/08/08              | WETLAND EASEMENT 401X                                        |                   |
|        |       |                          |             |            | WEILAND EASEMENT 401X |                                                              |                   |
|        |       |                          |             |            | 1                     | SECTION 27, T-149-N, R-57-W                                  |                   |
| ı      |       |                          |             |            | 1                     |                                                              |                   |
|        |       | 1                        |             | 1          | EVUIDIT               |                                                              |                   |
|        |       |                          |             |            |                       | 9347.000                                                     | EXHIBIT A         |
|        | SCA   | Æ                        | DATE        | DRAWN BY   | CHECKED BY            | APPROVED BY                                                  | DRAWING NUMBER    |
| 4" = 1 |       | MILE                     | 07/08/08    | XY         | GTC                   | ML                                                           | 1399-00-ML-SK-464 |
| -      |       |                          |             |            |                       | •                                                            |                   |