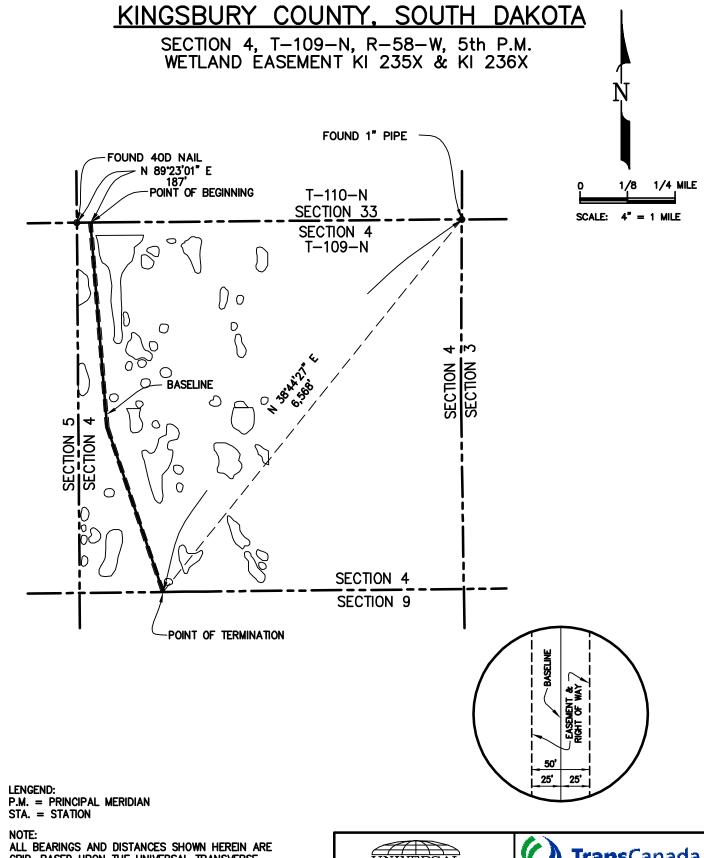

ALL BEARINGS AND DISTANCES SHOWN HEREIN ARE GRID, BASED UPON THE UNIVERSAL TRANSVERSE MERCATOR (UTM), ZONE 14 NORTH, AS DERIVED FROM A GPS SURVEY, PERFORMED IN MARCH 2006.

- \* APPROXIMATE TOTAL LENGTH ACROSS WETLAND AREAS: 0 FEET
- \* APPROXIMATE TOTAL AREA UPON WETLAND AREAS: 0 ACRE

|        | UNIVERSAL<br>ENSCO, INC. |                           |          |          |                            | TransCanada In business to deliver KEYSTONE PIPELINE PROJECT |                   |
|--------|--------------------------|---------------------------|----------|----------|----------------------------|--------------------------------------------------------------|-------------------|
|        | NO.                      | REVISION                  |          |          | DATE                       | WETLAND EASEMENT KI 235X & KI 236X                           |                   |
|        | 0                        | ISSUED FOR REVIEW HOUSTON |          |          | 07/08/08                   |                                                              |                   |
|        |                          |                           |          |          | SECTION 4, T-109-N, R-58-W |                                                              |                   |
|        |                          |                           |          |          |                            |                                                              |                   |
|        |                          |                           |          |          |                            |                                                              |                   |
|        |                          | PROJECT:                  |          | PROJECT: | EXHIBIT A                  |                                                              |                   |
|        |                          |                           |          |          |                            | 9347.000                                                     | EANIBII A         |
|        | SCA                      | LE                        | DATE     | DRAWN BY | CHECKED BY                 | APPROVED BY                                                  | DRAWING NUMBER    |
| 4" = 1 |                          | MILE                      | 07/08/08 | XY       | GTC                        | ML                                                           | 1399-00-ML-SK-465 |
| _      |                          |                           |          | · ·      |                            |                                                              |                   |