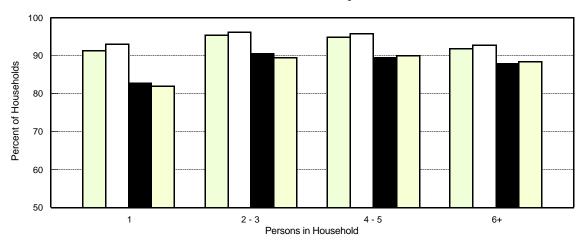

Chart 6.5 depicts the relationship between telephone penetration and household size, using 1998 average penetration rates, for all households, and for households headed by white, black, and Hispanic persons. It is based on data in Table 6.6.

Table 6.6 shows the nationwide penetration rates for households by the size of the household and the race of the householder. It shows that penetration is higher for households of 2 to 5 people than it is for single-person households or those with 6 or more people.