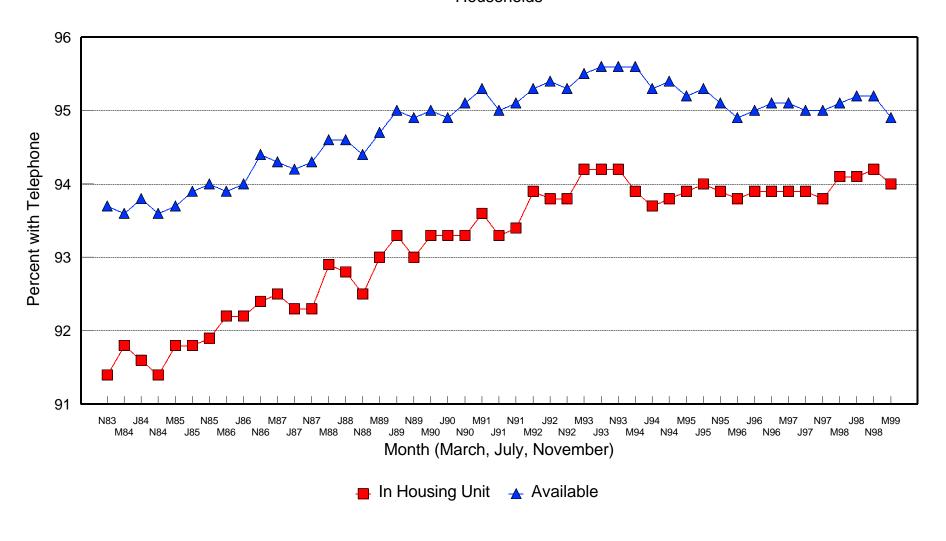

Table 6.1 summarizes the telephone penetration for the United States, combining information on the number of households with the penetration rates.

Chart 6.1 depicts the nationwide penetration rates for households graphically over time.

Table 6.4 shows the Current Population Survey responses for the United States and for each state beginning with November 1983. Because the Current Population Survey began collecting this data only in 1983, comparable values are not available prior to November 1983. For each of the surveys, the column headed "Unit" indicates the percentage of households for which there is a telephone in the housing unit. The column headed "Avail." indicates the percentage of households which have telephone service available for incoming calls, either in the housing unit or elsewhere.