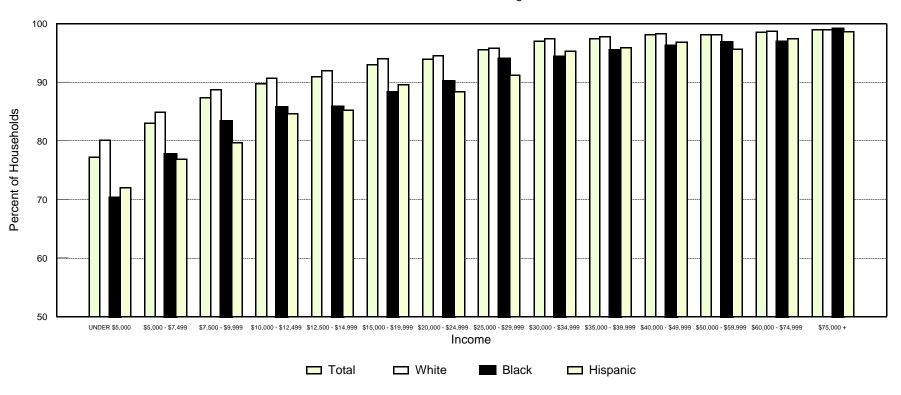

Chart 6.4 depicts the relationship between telephone penetration and household income, using 1998 average penetration rates, for all households, and for households headed by white, black, and Hispanic persons. It is based on data in Table 6.5.

Table 6.5 shows the nationwide penetration rates for households by income and the race of the householder. It shows a strong relationship between income and penetration. Caution should be taken in comparing these figures over time, because these income levels are not adjusted for inflation. Thus, the same nominal income level at two points in time will reflect different real incomes in terms of purchasing power. Also, the income categories have changed over time due to the changing value of the dollar. Consequently, when evaluating penetration changes by income levels over time, Table 6.9 should be used.