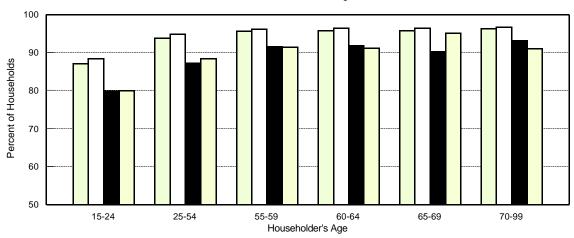

Chart 6.6 depicts the relationship between telephone penetration and householder's age, using 1998 average penetration rates, for all households, and for households headed by white, black, and Hispanic persons. It is based on data in Table 6.7.

Table 6.7 shows the nationwide penetration rates for households by the age and race of the householder. It shows that the penetration rate is lowest for young and non-white households.

<sup>8</sup> See footnote 9 for the critical values for these significance tests.