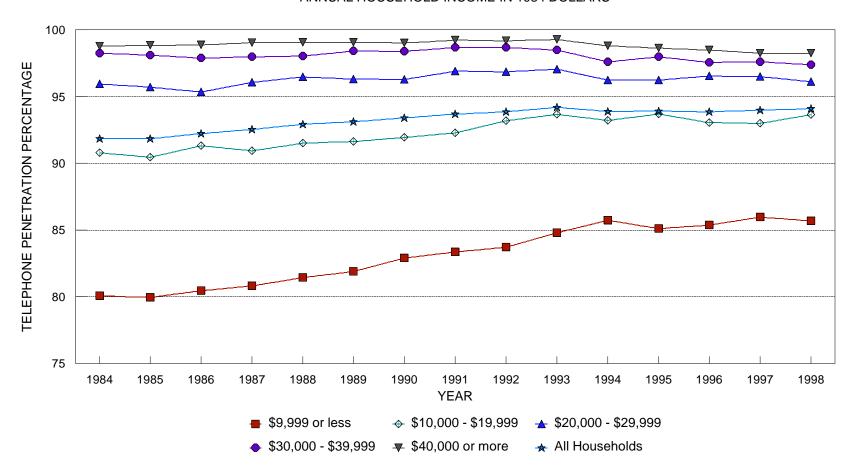

Chart 6.9 shows the telephone penetration rates in March of each year through 1998 for each of five income categories for the total United States. It is based on data in Table 6.9. The income categories (expressed in March 1984 dollars) are: \$9,999 or less; \$10,000 - \$19,999; \$20,000 - \$29,999; \$30,000 - \$39,999; and \$40,000 or more. These categories were chosen because they are of approximately equal size, both in terms of income ranges and the number of households in each category. As can be seen from the chart, most income categories have experienced increases in penetration over time, with the largest increases being in the lowest income categories. The changes between 1984 and 1997 are statistically significant for the two lowest income categories and for all households, but not for the three highest income categories. Not all of the increases in the national total penetration rate can be explained by increases in real income, because real income increases are reflected in the movement of households between categories. Thus penetration changes within each income category represent changes holding real income constant.