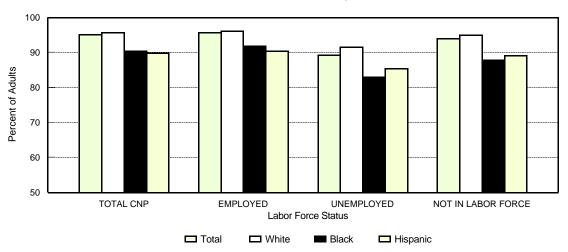

Chart 6.7 depicts the relationship between telephone penetration and labor force status for civilian non-institutionalized adults, using 1998 average penetration rates, for all households, and for white, black, and Hispanic persons. It is based on data in Table 6.8.

The averages for the two groups of states were computed as weighted averages of the states in the groups, using the total number of households in each state as weights.

Chart 6.8 depicts the nationwide penetration rates for civilian non-institutionalized adults graphically over time. It is also based on data in Table 6.8.

Table 6.8 shows the nationwide penetration rates for all persons that are at least 15 years old in the civilian non-institutionalized population by their race and employment status. Since this table is for individual adults rather than households, the total penetration rates are different from those in the previous tables. It shows that penetration is lowest among the unemployed.