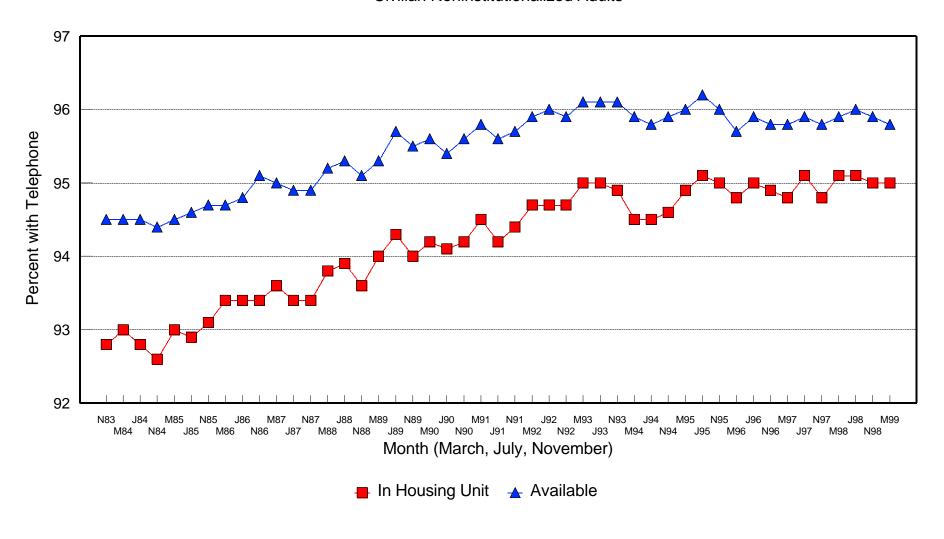

Table 6.1 summarizes the telephone penetration for the United States, combining information on the number of households with the penetration rates.

Chart 6.1 depicts the nationwide penetration rates for households graphically over time.

Table 6.1

Household Telephone Subscribership in the United States

| Date     |      | Households<br>(millions) | Households<br>with<br>Telephones<br>(millions) | Percentage<br>with<br>Telephones | Households<br>without<br>Telephones<br>(millions) | Percentage<br>without<br>Telephones |
|----------|------|--------------------------|------------------------------------------------|----------------------------------|---------------------------------------------------|-------------------------------------|
| November | 1983 | 85.8                     | 78.4                                           | 91.4%                            | 7.4                                               | 8.6%                                |
| March    | 1984 | 86.0                     | 78.9                                           | 91.8%                            | 7.1                                               | 8.2%                                |
| July     | 1984 | 86.6                     | 79.3                                           | 91.6%                            | 7.3                                               | 8.4%                                |
| November | 1984 | 87.4                     | 79.9                                           | 91.4%                            | 7.5                                               | 8.6%                                |
| March    | 1985 | 87.4                     | 80.2                                           | 91.8%                            | 7.2                                               | 8.2%                                |
| July     | 1985 | 88.2                     | 81.0                                           | 91.8%                            | 7.2                                               | 8.2%                                |
| November | 1985 | 88.8                     | 81.6                                           | 91.9%                            | 7.2                                               | 8.1%                                |
| March    | 1986 | 89.0                     | 82.1                                           | 92.2%                            | 6.9                                               | 7.8%                                |
| July     | 1986 | 89.5                     | 82.5                                           | 92.2%                            | 7.0                                               | 7.8%                                |
| November | 1986 | 89.9                     | 83.1                                           | 92.4%                            | 6.8                                               | 7.6%                                |
| March    | 1987 | 90.2                     | 83.4                                           | 92.5%                            | 6.8                                               | 7.5%                                |
| July     | 1987 | 90.7                     | 83.7                                           | 92.3%                            | 7.0                                               | 7.7%                                |
| November | 1987 | 91.3                     | 84.3                                           | 92.3%                            | 7.0                                               | 7.7%                                |
| March    | 1988 | 91.8                     | 85.3                                           | 92.9%                            | 6.5                                               | 7.1%                                |
| July     | 1988 | 92.4                     | 85.7                                           | 92.8%                            | 6.7                                               | 7.2%                                |
| November | 1988 | 92.6                     | 85.7                                           | 92.5%                            | 6.9                                               | 7.5%                                |
| March    | 1989 | 93.6                     | 87.0                                           | 93.0%                            | 6.6                                               | 7.0%                                |
| July     | 1989 | 93.8                     | 87.5                                           | 93.3%                            | 6.3                                               | 6.7%                                |
| November | 1989 | 93.9                     | 87.3                                           | 93.0%                            | 6.6                                               | 7.0%                                |
| March    | 1990 | 94.2                     | 87.9                                           | 93.3%                            | 6.3                                               | 6.7%                                |
| July     | 1990 | 94.8                     | 88.4                                           | 93.3%                            | 6.4                                               | 6.7%                                |
| November | 1990 | 94.7                     | 88.4                                           | 93.3%                            | 6.3                                               | 6.7%                                |
| March    | 1991 | 95.3                     | 89.2                                           | 93.6%                            | 6.1                                               | 6.4%                                |
| July     | 1991 | 95.5                     | 89.1                                           | 93.3%                            | 6.4                                               | 6.7%                                |
| November | 1991 | 95.7                     | 89.4                                           | 93.4%                            | 6.3                                               | 6.6%                                |
| March    | 1992 | 96.6                     | 90.7                                           | 93.9%                            | 5.9                                               | 6.1%                                |
| July     | 1992 | 96.6                     | 90.6                                           | 93.8%                            | 6.0                                               | 6.2%                                |
| November | 1992 | 97.0                     | 91.0                                           | 93.8%                            | 6.0                                               | 6.2%                                |
| March    | 1993 | 97.3                     | 91.6                                           | 94.2%                            | 5.7                                               | 5.8%                                |
| July     | 1993 | 97.9                     | 92.2                                           | 94.2%                            | 5.7                                               | 5.8%                                |
| November | 1993 | 98.8                     | 93.0                                           | 94.2%                            | 5.8                                               | 5.8%                                |
| March    | 1994 | 98.1                     | 92.1                                           | 93.9%                            | 6.0                                               | 6.1%                                |
| July     | 1994 | 98.6                     | 92.4                                           | 93.7%                            | 6.2                                               | 6.3%                                |
| November | 1994 | 99.8                     | 93.7                                           | 93.8%                            | 6.2                                               | 6.2%                                |
| March    | 1995 | 99.9                     | 93.8                                           | 93.9%                            | 6.1                                               | 6.1%                                |
| July     | 1995 | 100.0                    | 94.0                                           | 94.0%                            | 6.0                                               | 6.0%                                |
| November | 1995 | 100.4                    | 94.2                                           | 93.9%                            | 6.2                                               | 6.1%                                |
| March    | 1996 | 100.6                    | 94.4                                           | 93.8%                            | 6.2                                               | 6.2%                                |
| July     | 1996 | 101.2                    | 95.0                                           | 93.9%                            | 6.1                                               | 6.1%                                |
| November | 1996 | 101.3                    | 95.1                                           | 93.9%                            | 6.2                                               | 6.1%                                |
| March    | 1997 | 102.0                    | 95.8                                           | 93.9%                            | 6.2                                               | 6.1%                                |
| July     | 1997 | 102.3                    | 96.1                                           | 93.9%                            | 6.2                                               | 6.1%                                |
| November | 1997 | 102.8                    | 96.5                                           | 93.8%                            | 6.3                                               | 6.2%                                |
| March    | 1998 | 103.4                    | 97.4                                           | 94.1%                            | 6.1                                               | 5.9%                                |
| July     | 1998 | 103.4                    | 97.3                                           | 94.1%                            | 6.1                                               | 5.9%                                |
| November | 1998 | 104.1                    | 98.0                                           | 94.2%                            | 6.1                                               | 5.8%                                |
| March    | 1999 | 104.8                    | 98.5                                           | 94.0%                            | 6.3                                               | 6.0%                                |