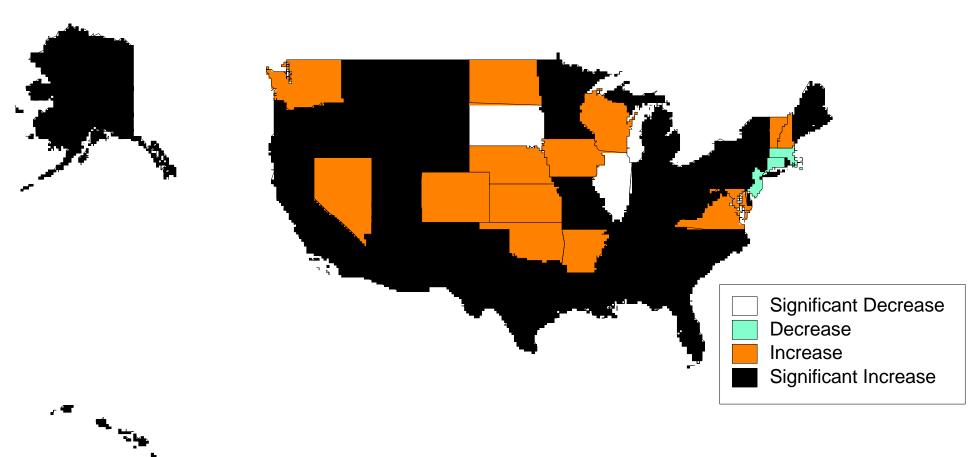

Chart 6.3 depicts changes in household penetration rates by state (as shown in Table 6.2) between the 1984 and 1998 annual averages. States with statistically significant increases or decreases are shown, along with other states with increases or decreases.

Table 6.2 summarizes the telephone penetration rates by state, showing the 1984 and 1998 annual averages, the change between those two years, and an indication as to whether that change is statistically significant. The statistical significance of a change is determined not only by the magnitude of that change, but also by the sizes of the samples used to estimate the change.