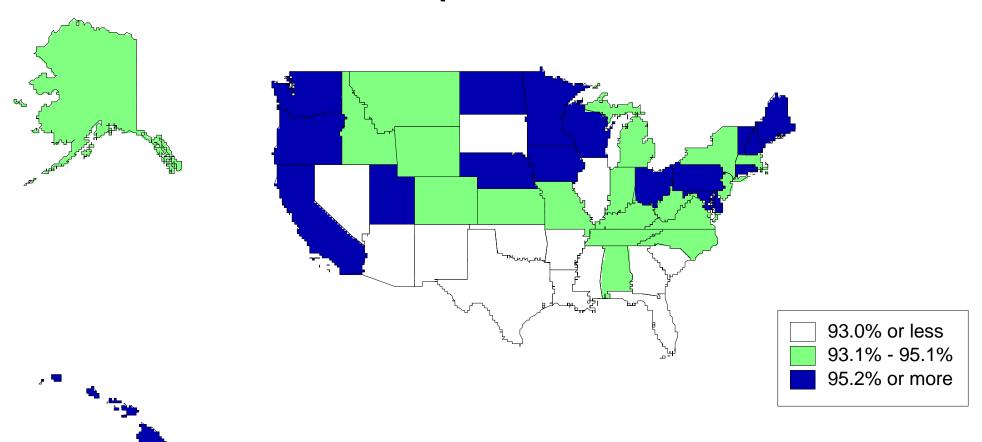

Chart 6.2 depicts the states with 1998 average penetration rates (as shown in Table 6.2) more than 1% below the national average, within 1% of the national average, or more than 1% above the national average.

Table 6.2 summarizes the telephone penetration rates by state, showing the 1984 and 1998 annual averages, the change between those two years, and an indication as to whether that change is statistically significant. The statistical significance of a change is determined not only by the magnitude of that change, but also by the sizes of the samples used to estimate the change.