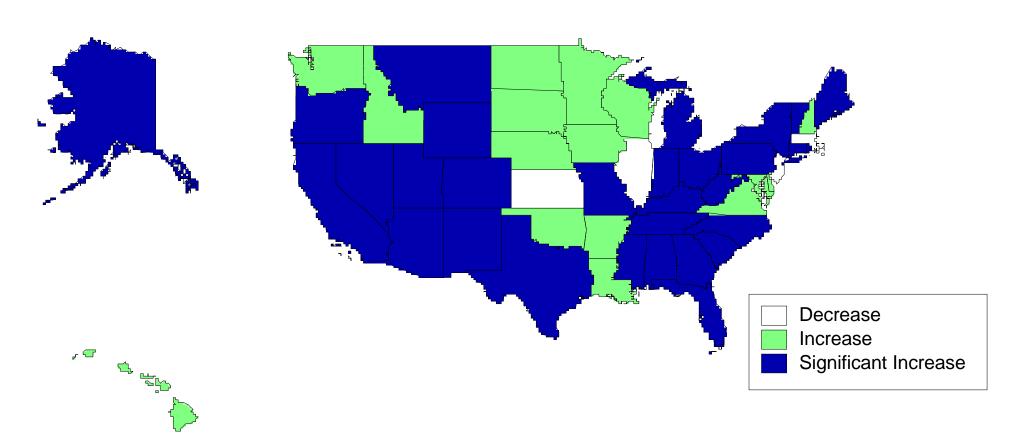

Chart 1.3 depicts changes in household penetration rates by state (as shown in Table 1.2) between the 1984 and 1996 annual averages. States with statistically significant increases are shown, along with other states with increases, and states with decreases. No state had a statistically significant decrease.