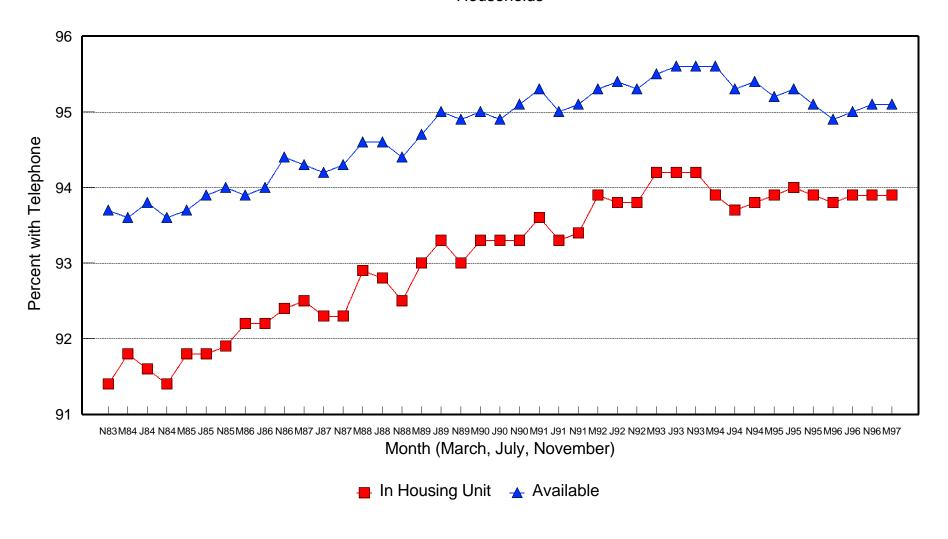

Table 1.1 summarizes the telephone penetration for the United States, combining information on the number of households with the penetration rates.

Chart 1.1 depicts the nationwide penetration rates for households graphically over time.

Table 1.4 shows the Current Population Survey responses for the United States and for each state beginning with November 1983. Because the Current Population Survey began collecting this data only in 1983, comparable values are not available prior to November 1983. For each of the surveys, the column headed "Unit" indicates the percentage of households for which there is a telephone in the housing unit. The column headed "Avail." indicates the percentage of households which have telephone service available for incoming calls, either in the housing unit or elsewhere.