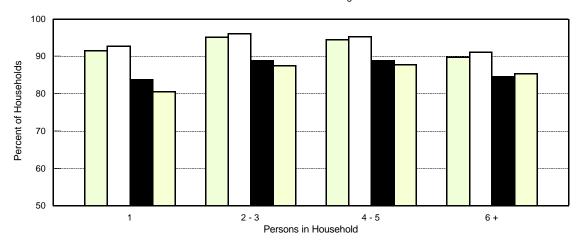

Chart 1.5 depicts the relationship between telephone penetration and household size, using average 1996 penetration rates, for all households, and for households headed by white, black, and Hispanic persons. It is based on data in Table 1.6.

Table 1.6 shows the nationwide penetration rates for households by the size of the household and the race of the householder. It shows that penetration is highest for households of 2 or 3 people.

Table 1.7 shows the nationwide penetration rates for households by the age and race of the householder. It shows that the penetration rate is lowest for young and non-white households.