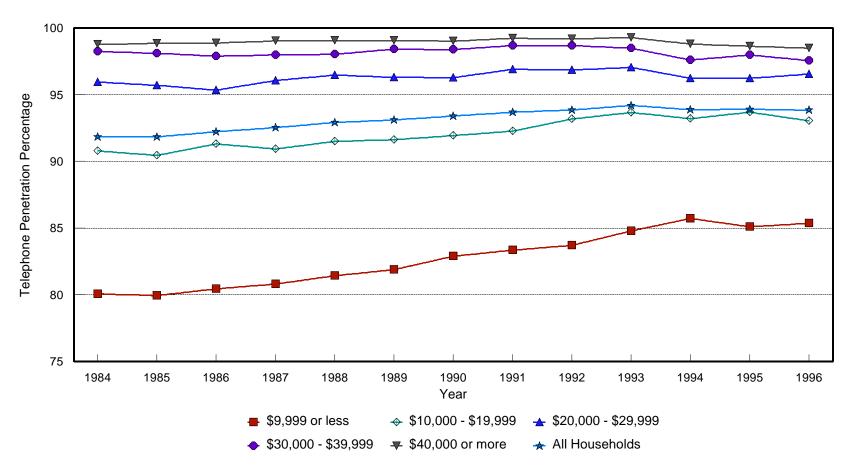

Chart 1.8 depicts the nationwide penetration rates for civilian non-institutionalized adults graphically over time. It is also based on data in Table 1.8.

Chart 1.9 shows the telephone penetration rates in March of each year through 1996 for each of five income categories for the total United States. It is based on data in Table 1.9. The income categories (expressed in March 1984 dollars) are: \$9,999 or less; \$10,000 - \$19,999; \$20,000 -

in that Table 1.3 has data for March, while Table 1.2 has annual average data.

\$29,999; \$30,000 - \$39,999; and \$40,000 or more.<sup>6</sup> These categories were chosen because they are of approximately equal size, both in terms of income ranges and the number of households in each category. As can be seen from the chart, most income categories have experienced increases in penetration over time, with the largest increases being in the lowest income categories. The changes between 1984 and 1996 are statistically significant for the two lowest income categories and for all households, but not for the three highest income categories.<sup>7</sup> Not all of the increases in the national total penetration rate can be explained by increases in real income, because real income increases are reflected in the movement of households between categories. Thus penetration changes within each income category represent changes holding real income constant.