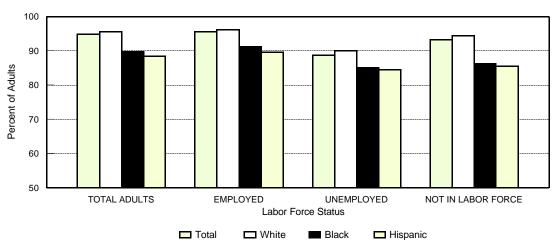

Chart 1.7 depicts the relationship between telephone penetration and labor force status for civilian non-institutionalized adults, using average 1996 penetration rates, for all households, and for white, black, and Hispanic persons. It is based on data in Table 1.8.

Table 1.8 shows the nationwide penetration rates for all persons that are at least 15 years old in the civilian non-institutionalized population by their race and employment status. Since this table is for individual adults rather than households, the total penetration rates are different from those in the previous tables. It shows that penetration is lowest among the unemployed.