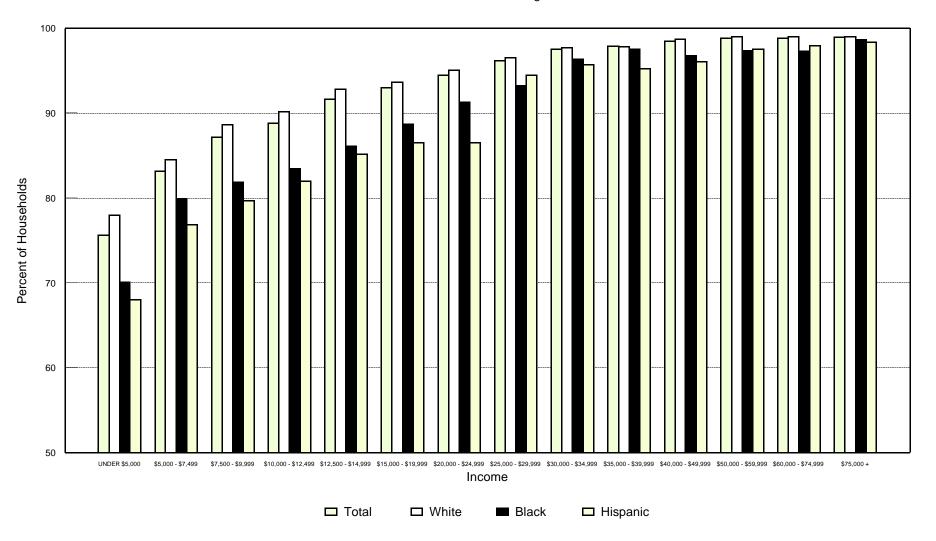

Chart 1.4 depicts the relationship between telephone penetration and household income, using average 1996 penetration rates, for all households, and for households headed by white, black, and Hispanic persons. It is based on data in Table 1.5.

Table 1.5 shows the nationwide penetration rates for households by income and the race of the householder. It shows a strong relationship between income and penetration. Caution should be taken in comparing these figures over time, because these income levels are not adjusted for inflation. Thus, the same nominal income level at two points in time will reflect different real incomes in terms of purchasing power. Also, the income categories have changed over time due to the changing value of the dollar. Consequently, when evaluating penetration changes by income levels over time, Table 1.9 should be used.