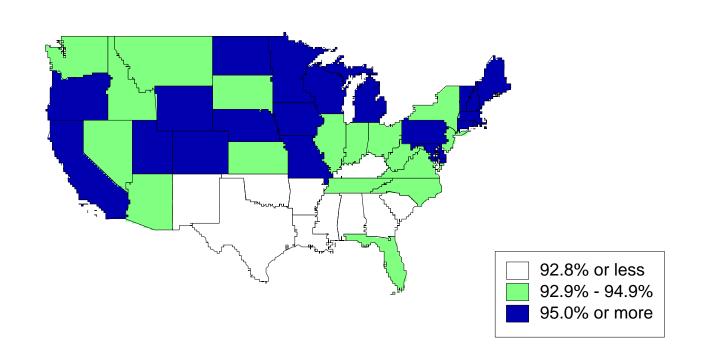

Chart 1.2 depicts the states with average 1996 penetration rates (as shown in Table 1.2) more than 1% below the national average, within 1% of the national average, or more than 1% above the national average.