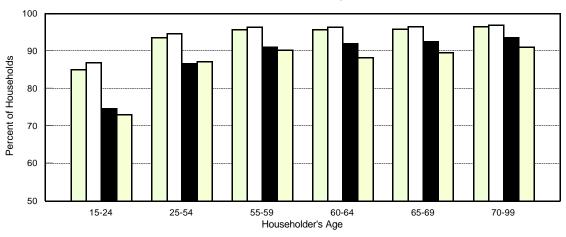

Chart 1.6 depicts the relationship between telephone penetration and householder's age, using average 1996 penetration rates, for all households, and for households headed by white, black, and Hispanic persons. It is based on data in Table 1.7.

Table 1.6 shows the nationwide penetration rates for households by the size of the household and the race of the householder. It shows that penetration is highest for households of 2 or 3 people.

Table 1.7 shows the nationwide penetration rates for households by the age and race of the householder. It shows that the penetration rate is lowest for young and non-white households.