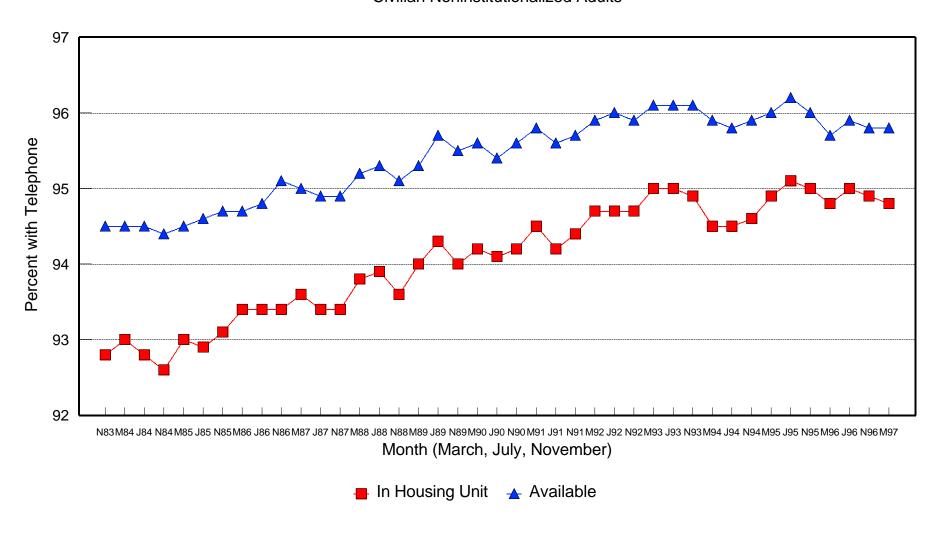

Chart 1.8 depicts the nationwide penetration rates for civilian non-institutionalized adults graphically over time. It is also based on data in Table 1.8.

Chart 1.9 shows the telephone penetration rates in March of each year through 1996 for each of five income categories for the total United States. It is based on data in Table 1.9. The income categories (expressed in March 1984 dollars) are: \$9,999 or less; \$10,000 - \$19,999; \$20,000 -

## **Telephone Penetration**

Civilian Noninstitutionalized Adults