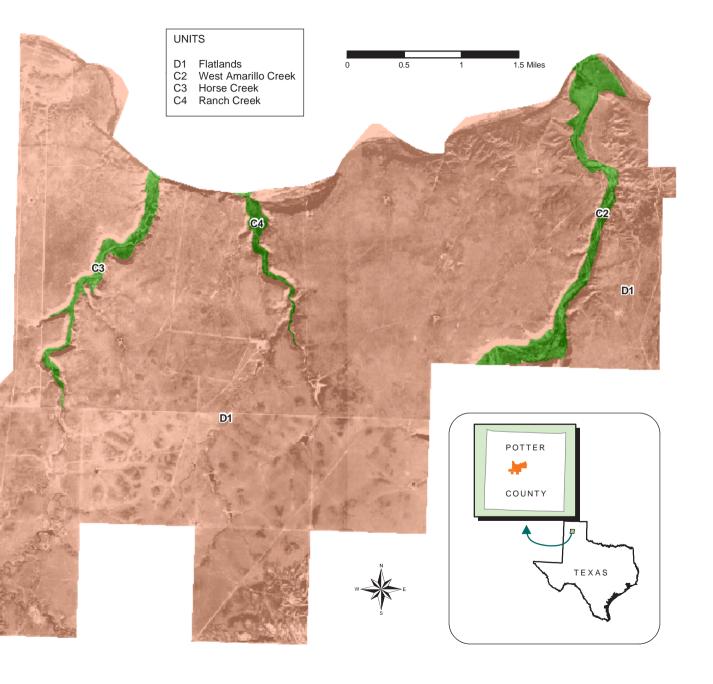

## Figure A.9 Amarillo, TX Field Office Fire Management Units

(See Table A.2 for category definitions.)

Imagery source: Texas Natural Resources Information System, published 1998. Other data source: BLM NMSO, 2003.