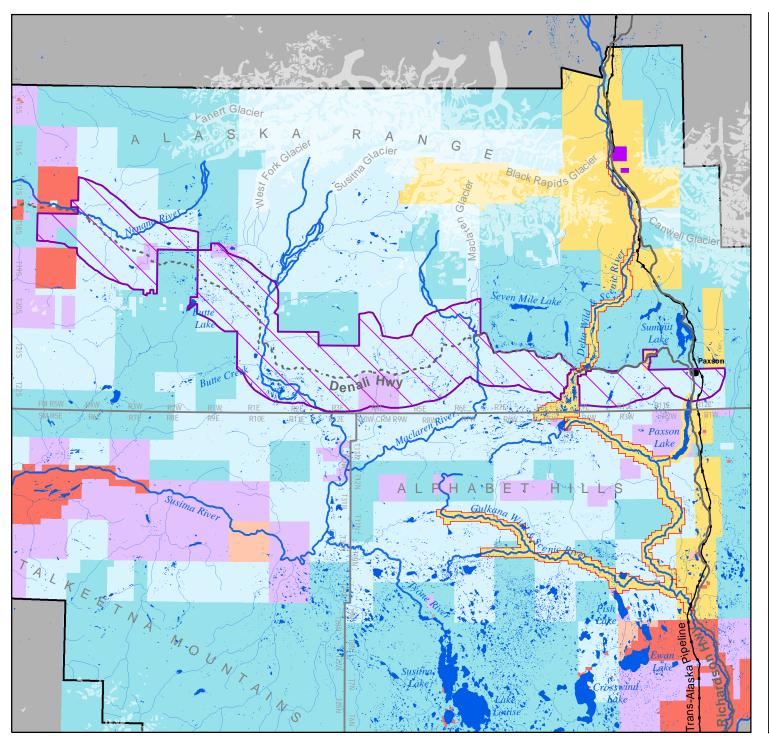

## Denali Highway SRMA Interim Management **Map 11** Bureau of Land Management Glennallen Field Office East Alaska Resource Management Plan (EARMP) **EARMP Planning Area** Denali Highway SRMA Interim Management Wild & Scenic River Corridor \*General Land Status BLM, Unencumbered Native BLM, Native-selected State BLM, State-selected BLM, Dual-selected

Military

\*Land status is only depicted inside the planning area.

Great care has been taken to ensure that the information represented is as accurate and complete as possible at the time of compilation. However, the information displayed on this map is intended to be used for graphic representation only. For official land status, refer to legal case-files and plats datal/RMP-MapslxMP\_Maps11\_DenaliSRMA June 2007