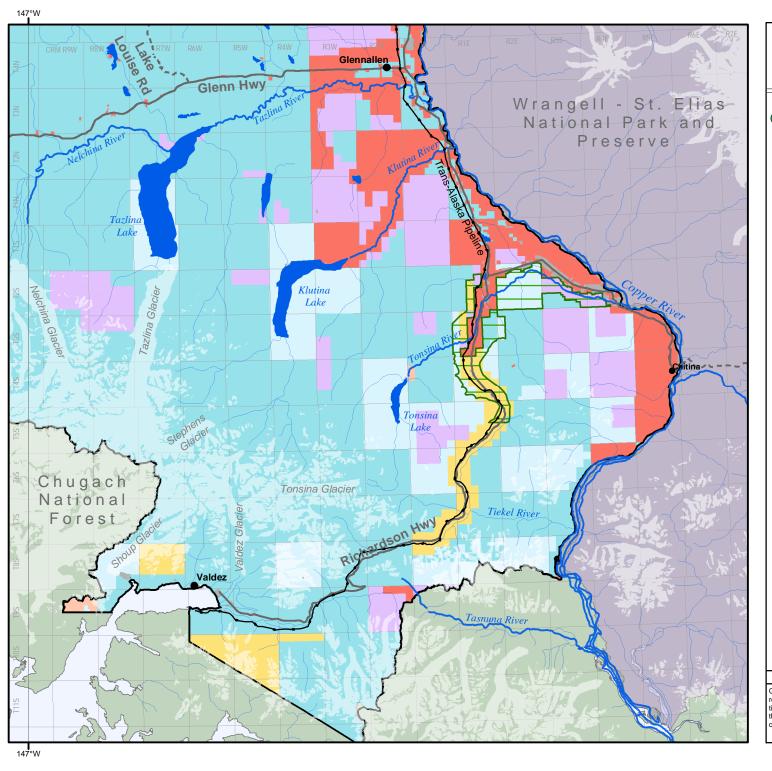

## **Timber Stands** Map 4 Bureau of Land Management Glennallen Field Office East Alaska Resource Management Plan (EARMP) **EARMP Planning Area Commerical Timber Stands** \*General Land Status BLM, Unencumbered Native BLM, Native-selected State BLM, State-selected BLM, Dual-selected EARMP 12 24 Miles 1:800,000 1 inch equals 13 miles

**Productive Commerical** 

Great care has been taken to ensure that the information represented is as accurate and complete as possible at the time of compilation. However, the information displayed on this map is intended to be used for graphic representation only. For official land status, refer to legal case-files and plats.

data\text{RMP\Maps\text{RMP\_Maps\text{\text{04}}\_Comtimber June 2007}}

\*Land status is only depicted inside the planning area.