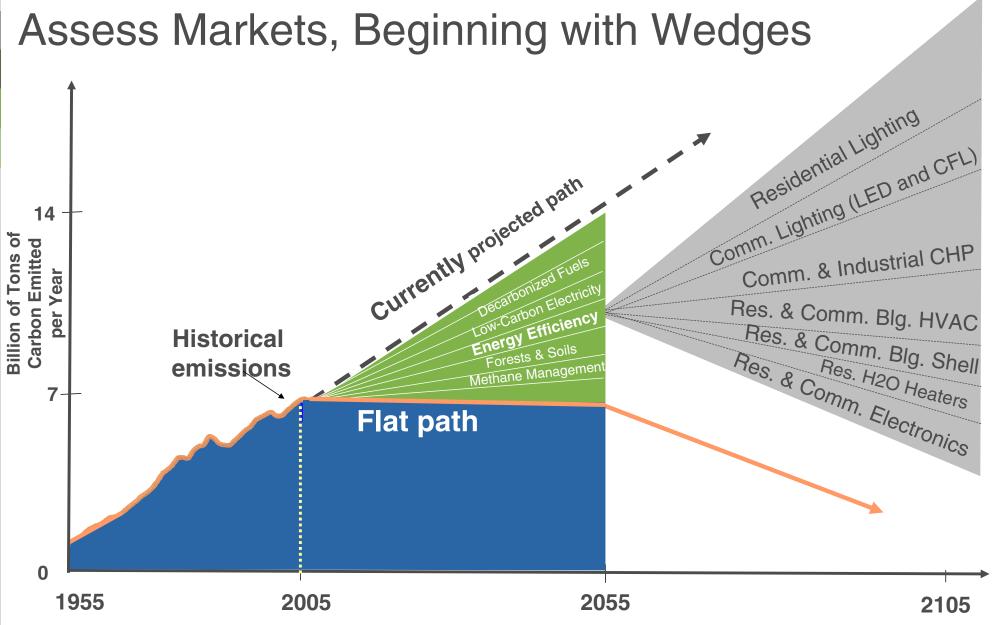

# Analyze Drivers of Market Transformation

Derived from: S. Pacala and R. Socolow "Stabilization Wedges: Solving the Climate Problem for the Next 50 Years with Current Technologies," <u>Science</u>, August 13, 2004:V305, 5686, pp 968-972.