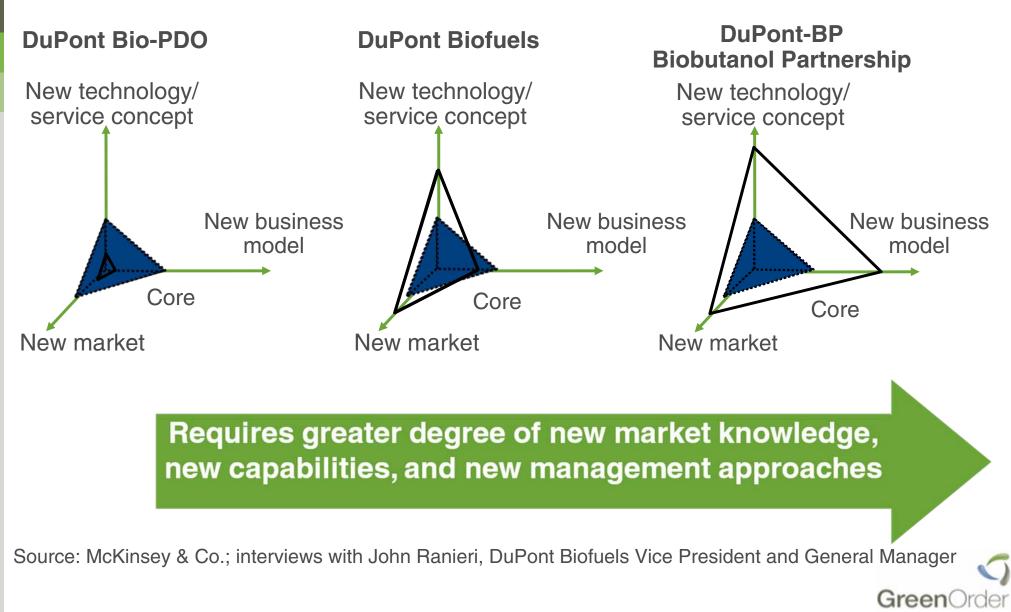

## New Offerings Grow Best in Phases

Initial phases focused on existing offerings can attune the business to emerging market preferences and demand trends around sustainability

- 1. Establish the basis of the green offering (based on products / services in which there is high confidence)
- 2. Incorporate additional existing products into the green offering
- 3. Evaluate existing products that do not currently qualify, but could qualify if incrementally improved
- 4. Develop innovative products / services that can be included in the green offering upon commercialization (from R&D and product development, partnering, or acquisition)

## Leaders Will Step Out of Their Comfort Zone