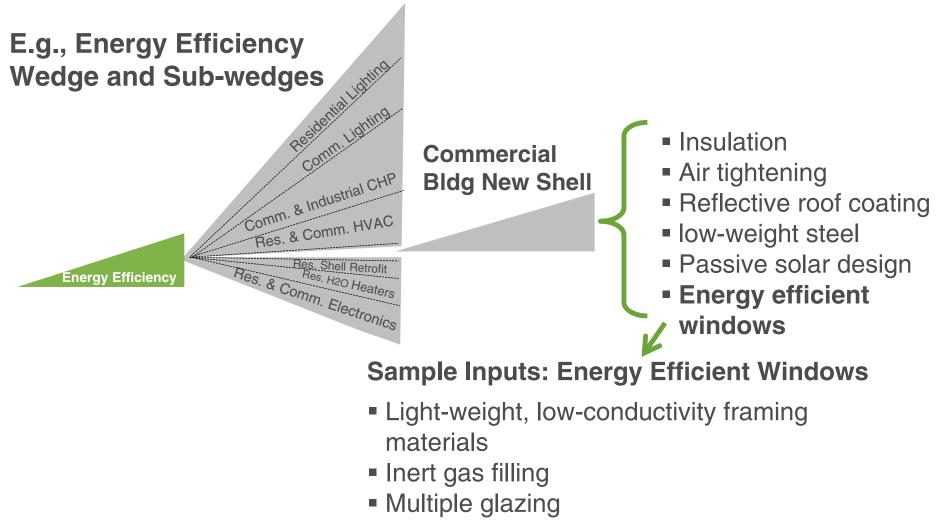

# Drill Down Further into Sub-wedges and Inputs

- Low-emissivity coating
- Double/triple-paned
- Location-specific tinting