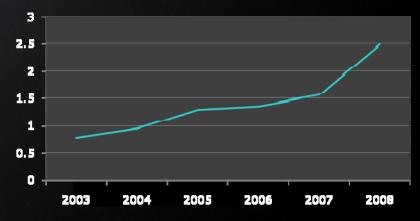

# **Measuring Green ROI: Looking at the Results**

- Increased commercial acceptance
- Increase in mindshare
- Website traffic