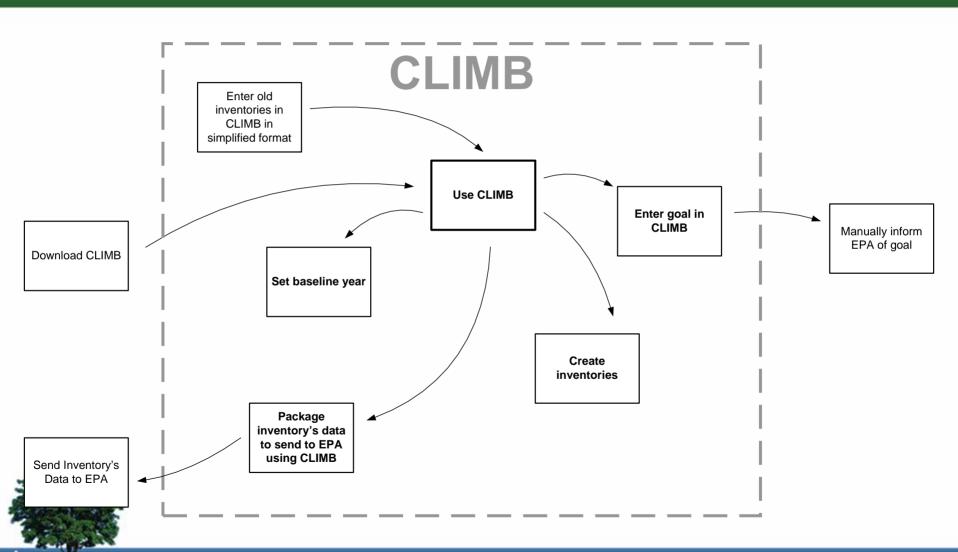

# Climate Leaders Inventory Manager for Businesses



**CLIMB Prototype Demonstration** 

October 6, 2008



### Using CLIMB to Achieve your Reduction Goals



# **Navigating CLIMB**





### **CLIMB Main Page**





### **Enter Corporate Information**



### **Setting Baseline Year and Goals**





#### Enter a Historic Simplified Inventory





#### **Selecting Emissions Sources**





#### Sample Data Entry – Stationary Combustion



# Sample Data Entry – Refrigeration/AC





#### **Emissions Offsets and Green Power**





#### Reporting





### Timing and Feedback

- Targeting an April 2009
- Please send your thoughts, feedback and ideas to: