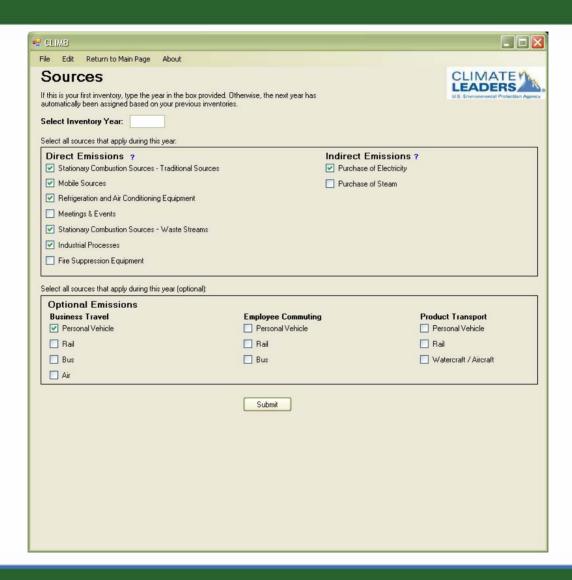

# Climate Leaders Inventory Manager for Businesses



**CLIMB Prototype Demonstration** 

October 6, 2008



### Using CLIMB to Achieve your Reduction Goals



# **Navigating CLIMB**





### **CLIMB Main Page**





### **Enter Corporate Information**



### **Setting Baseline Year and Goals**





#### Enter a Historic Simplified Inventory





#### **Selecting Emissions Sources**





#### Sample Data Entry – Stationary Combustion



# Sample Data Entry – Refrigeration/AC





#### **Emissions Offsets and Green Power**





#### Reporting





### Timing and Feedback

- Targeting an April 2009
- Please send your thoughts, feedback and ideas to: