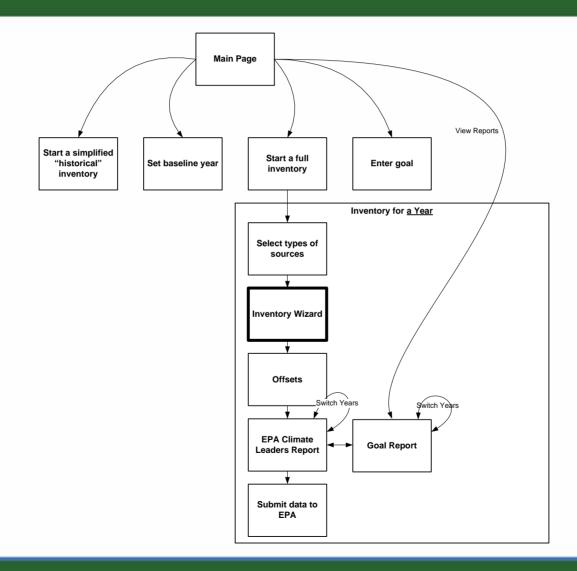

# Climate Leaders Inventory Manager for Businesses



**CLIMB Prototype Demonstration** 

October 6, 2008



### Using CLIMB to Achieve your Reduction Goals



# **Navigating CLIMB**





### **CLIMB Main Page**





### **Enter Corporate Information**



### **Setting Baseline Year and Goals**





#### Enter a Historic Simplified Inventory





#### **Selecting Emissions Sources**





#### Sample Data Entry – Stationary Combustion



# Sample Data Entry – Refrigeration/AC





#### **Emissions Offsets and Green Power**





#### Reporting





### Timing and Feedback

- Targeting an April 2009
- Please send your thoughts, feedback and ideas to: