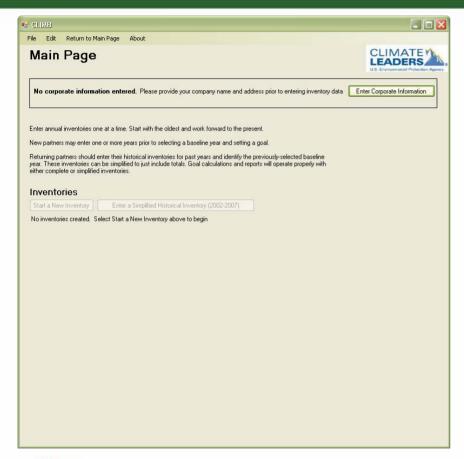

# Climate Leaders Inventory Manager for Businesses



**CLIMB Prototype Demonstration** 

October 6, 2008



### Using CLIMB to Achieve your Reduction Goals



# **Navigating CLIMB**





### **CLIMB Main Page**





### **Enter Corporate Information**



### **Setting Baseline Year and Goals**





#### Enter a Historic Simplified Inventory





#### **Selecting Emissions Sources**





#### Sample Data Entry – Stationary Combustion



# Sample Data Entry – Refrigeration/AC





#### **Emissions Offsets and Green Power**





#### Reporting





### Timing and Feedback

- Targeting an April 2009
- Please send your thoughts, feedback and ideas to: