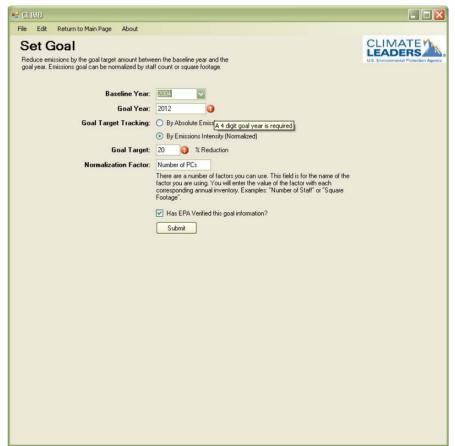

# Climate Leaders Inventory Manager for Businesses



**CLIMB Prototype Demonstration** 

October 6, 2008



### Using CLIMB to Achieve your Reduction Goals



# **Navigating CLIMB**





### **CLIMB Main Page**





### **Enter Corporate Information**



### **Setting Baseline Year and Goals**





#### Enter a Historic Simplified Inventory





#### **Selecting Emissions Sources**





#### Sample Data Entry – Stationary Combustion



# Sample Data Entry – Refrigeration/AC





#### **Emissions Offsets and Green Power**





#### Reporting





### Timing and Feedback

- Targeting an April 2009
- Please send your thoughts, feedback and ideas to: