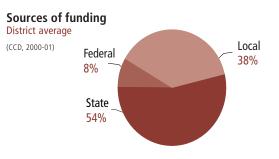

8            | 22,257                                                                         |
| 9,475             | 10,523                                                                         |
| 10,036            | 11,745                                                                         |
| 162               | 384                                                                            |
|                   | 238<br>191<br>10<br>1,027<br>ers (CCD)<br>1993-94<br>18,008<br>9,475<br>10,036 |

Percentage of teachers with a major in the main subject taught, grades 7-12 (SASS)

37.681

|                | 1994 | 2000 |
|----------------|------|------|
| English        | 78%  | 68%  |
| Math           | 72   | 79   |
| Science        | 74   | 75   |
| Social Studies | 72   | 83   |



| KEY: * | = Less than 0.5 percent              |
|--------|--------------------------------------|
| _      | = Not applicable                     |
| n/a    | = Not available                      |
| #      | = Sample size too small to calculate |

## **Student Demographics**

| Public school                       |                 | 1993-94 | 2001-02 |
|-------------------------------------|-----------------|---------|---------|
| enrollment (CCD)                    | Pre-K           | 7,407   | 18,397  |
|                                     | K-8             | 459,707 | 467,715 |
|                                     | 9-12            | 176,745 | 186,967 |
| To                                  | otal (K-12)     | 636,452 | 654,682 |
|                                     |