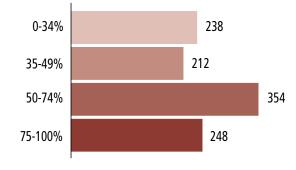

All schools by percent of students eligible to participate in the Free and Reduced-Price Lunch Program<sup>†</sup> (CCD, 2001-02)

† 1 school did not report.