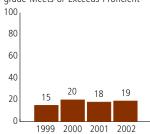

#### **Student Achievement Trend**

Mathematics 8th grade Meets or Exceeds Proficient