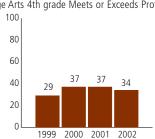

#### **Student Achievement Trend**

English Language Arts 4th grade Meets or Exceeds Proficient

| KEY: *               | = Less than 0.5 percent                           |
|----------------------|---------------------------------------------------|
| _                    | = Not applicable                                  |
| n/a                  | = Not available                                   |
| #                    | = Sample size too few to calculate                |
| High Poverty Schools | = 75-100% of students qualify for lunch subsidies |