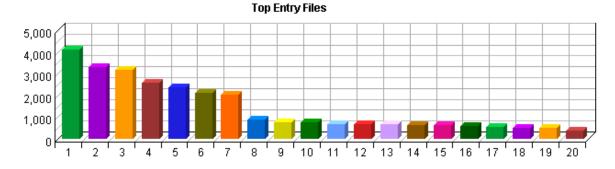

age from the server, and ends when the visitor leaves the site or remains idle beyond the idle–time limit. The default idle–time limit is thirty minutes. This time limit can be changed by the system administrator.

% – Percentage of times this page was the entry page compared with other entry pages.



This information can indicate how you might want to optimize the architecture of your web site based on where your visitors are entering. It can also help you determine which external links are most effective. Consider updating meta tags and links.

## **Top Entry Files**

This report identifies the first hit from a visitor visiting your site. This is most likely the home page but, in some cases it may also be specific URLs that visitors enter to go directly to a particular file or page.





### **Top Entry Files**

|     | Files                                                          | Visits | %     |
|-----|----------------------------------------------------------------|--------|-------|
| 1.  | http://es.epa.gov/ncer/                                        | 4,130  | 4.46% |
| 2.  | http://es.epa.gov/ncer/rfa/                                    | 3,292  | 3.56% |
| 3.  | http://es.epa.gov/ncer/fellow/                                 | 3,198  | 3.46% |
| 4.  | http://es.epa.gov/ncer/rfa/<br>2009/2009_gro_undergrad.html    | 2,577  | 2.79% |
| 5.  | http://es.epa.gov/ncer/rfa/<br>2009/2009_p3.html               | 2,368  | 2.56% |
| 6.  | http://es.epa.gov/ncer/sbir/                                   | 2,123  | 2.29% |
| 7.  | http://es.epa.gov/ncer/p3/