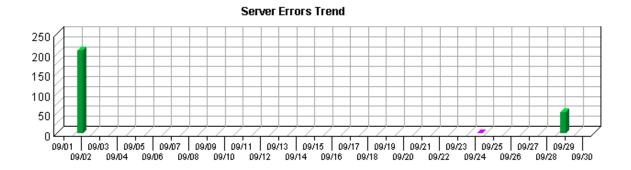

| 18,723 | 73.30%  |
|     | Total                                                                                        | 25,542 | 100.00% |

#### File Not Found Errors – Help Card

Hits – Number of times a request for this file returned a "404 – Not Found" error or a "410 – Gone" error from your server.

 ${f Files}$  – This column lists the file that could not be found and the URL of the referrer (if known).

% – Percentage of the total 404 and 410 errors that were for this file.

Check the links to all pages and files listed in this table. The files were either moved or they no longer exist, and the links are no longer successful.

178 File Not Found Errors

### **Server Errors**

This report lists the errors which occurred on the server.



#### **Server Errors**

|    | <b>HTTP Status Codes</b> | Hits | 0/0     |
|----|--------------------------|------|---------|
| 1. | 500 Internal Error       | 262  | 99.62%  |
| 2. | 501 Not Implemented      | 1    | 0.38%   |
|    | Total                    | 263  | 100.00% |

#### Server Errors - Help Card

?

**Hits** – Number of failed hits of the type specified in the "Pages" column. Each file requested by a visitor registers as a hit. There can be several hits on each page. While the volume of hits reflects the amount of server traffic, it is not an accurate reflection of the number of pages viewed.

**HTTP Status Codes** – The status code for the specific error that occurred.

% – Percentage of failed hits that were of the specified type.

.

Use this page to determine what maint