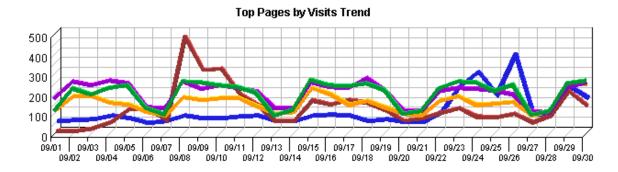

The second table identifies, for each phrase, which search engines led visitors to the site.

| 10. tio2 ppt google google 56 0.25  11. epa fellowship google 56 0.25  yahoo 2 0.01  msn 2 0.01  12. national mall map google 59 0.26  13. epa nanotechnology google 50 0.22  yahoo 4 0.02  google germany 2 0.01  google japan 1 0.00  google japan 1 0.00  all epa grants google 51 0.23  all netfind 3 0.01  yahoo 1 0.00  searchalot 1 0.00                                                                                                                                                                                                                                                                                                                                                                                                                                                                                                                                                                                                                                                                                                                                                                                                                                                                                                                                                                                                                                                                                                                                                                                                                                                                                                                                                                                                                                                                                                                                                                                                                                                                                                                                                                                |
|--------------------------------------------------------------------------------------------------------------------------------------------------------------------------------------------------------------------------------------------------------------------------------------------------------------------------------------------------------------------------------------------------------------------------------------------------------------------------------------------------------------------------------------------------------------------------------------------------------------------------------------------------------------------------------------------------------------------------------------------------------------------------------------------------------------------------------------------------------------------------------------------------------------------------------------------------------------------------------------------------------------------------------------------------------------------------------------------------------------------------------------------------------------------------------------------------------------------------------------------------------------------------------------------------------------------------------------------------------------------------------------------------------------------------------------------------------------------------------------------------------------------------------------------------------------------------------------------------------------------------------------------------------------------------------------------------------------------------------------------------------------------------------------------------------------------------------------------------------------------------------------------------------------------------------------------------------------------------------------------------------------------------------------------------------------------------------------------------------------------------------|
| yahoo 2 0.01 msn 2 0.01 12. national mall map google 59 0.26 13. epa nanotechnology google 50 0.22 yahoo 4 0.02 google germany 2 0.01 google japan 1 0.00 google uk 1 0.00 14. epa grants google 51 0.23 aol netfind 3 0.01 yahoo 1 0.00 searchalot 1 0.00                                                                                                                                                                                                                                                                                                                                                                                                                                                                                                                                                                                                                                                                                                                                                                                                                                                                                                                                                                                                                                                                                                                                                                                                                                                                                                                                                                                                                                                                                                                                                                                                                                                                                                                                                                                                                                                                     |
| msn 2 0.01 12. national mall map google 59 0.26 13. epa nanotechnology google 50 0.22 yahoo 4 0.02 google germany 2 0.01 google japan 1 0.00 google uk 1 0.00 14. epa grants google 51 0.23 aol netfind 3 0.01 yahoo 1 0.00 searchalot 1 0.00                                                                                                                                                                                                                                                                                                                                                                                                                                                                                                                                                                                                                                                                                                                                                                                                                                                                                                                                                                                                                                                                                                                                                                                                                                                                                                                                                                                                                                                                                                                                                                                                                                                                                                                                                                                                                                                                                  |
| 12. national mall map google 59 0.26  13. epa nanotechnology google 50 0.22                                                                                                                                                                                                                                                                                                                                                                                                                                                                                                                                                                                                                                                                                                                                                                                                                                                                                                                                                                                                                                                                                                                                                                                                                                                                                                                                                                                                                                                                                                                                                                                                                                                                                                                                                                                                                                                                                                                                                                                                                                                    |
| 13. epa nanotechnology google 50 0.22 yahoo 4 0.02 google germany 2 0.01 google japan 1 0.00 google uk 1 0.00 14. epa grants google 51 0.23 aol netfind 3 0.01 yahoo 1 0.00 searchalot 1 0.00                                                                                                                                                                                                                                                                                                                                                                                                                                                                                                                                                                                                                                                                                                                                                                                                                                                                                                                                                                                                                                                                                                                                                                                                                                                                                                                                                                                                                                                                                                                                                                                                                                                                                                                                                                                                                                                                                                                                  |
| yahoo 4 0.02 google germany 2 0.01 google japan 1 0.00 google uk 1 0.00 14. epa grants                                                                                                                                                                                                                                                                                                                                                                                                                                                                                                                                                                                                                                                                                                                                                                                                                                                                                                                                                                                                                                                                                                                                                                                                                                                                                                                                                                                                                                                                                                                                                                                                                                                                                                                                                                                                                                                                                                                                                                                                                                         |
| google germany 2 0.01 google japan 1 0.00 google uk 1 0.00 14. epa grants google 51 0.23 aol netfind 3 0.01 yahoo 1 0.00 searchalot 1 0.00                                                                                                                                                                                                                                                                                                                                                                                                                                                                                                                                                                                                                                                                                                                                                                                                                                                                                                                                                                                                                                                                                                                                                                                                                                                                                                                                                                                                                                                                                                                                                                                                                                                                                                                                                                                                                                                                                                                                                                                     |
| google japan 1 0.00 google uk 1 0.00 google |
| google uk 1 0.00  14. epa grants google 51 0.23  aol netfind 3 0.00  yahoo 1 0.00  searchalot 1 0.00                                                                                                                                                                                                                                                                                                                                                                                                                                                                                                                                                                                                                                                                                                                                                                                                                                                                                                                                                                                                                                                                                                                                                                                                                                                                                                                                                                                                                                                                                                                                                                                                                                                                                                                                                                                                                                                                                                                                                                                                                           |
| 14. epa grants     google     51     0.23       aol netfind     3     0.01       yahoo     1     0.00       searchalot     1     0.00                                                                                                                                                                                                                                                                                                                                                                                                                                                                                                                                                                                                                                                                                                                                                                                                                                                                                                                                                                                                                                                                                                                                                                                                                                                                                                                                                                                                                                                                                                                                                                                                                                                                                                                                                                                                                                                                                                                                                                                          |
| aol netfind 3 0.01 yahoo 1 0.00 searchalot 1 0.00                                                                                                                                                                                                                                                                                                                                                                                                                                                                                                                                                                                                                                                                                                                                                                                                                                                                                                                                                                                                                                                                                                                                                                                                                                                                                                                                                                                                                                                                                                                                                                                                                                                                                                                                                                                                                                                                                                                                                                                                                                                                              |
| yahoo 1 0.00 searchalot 1 0.00                                                                                                                                                                                                                                                                                                                                                                                                                                                                                                                                                                                                                                                                                                                                                                                                                                                                                                                                                                                                                                                                                                                                                                                                                                                                                                                                                                                                                                                                                                                                                                                                                                                                                                                                                                                                                                                                                                                                                                                                                                                                                                 |
| searchalot 1 0.00                                                                                                                                                                                                                                                                                                                                                                                                                                                                                                                                                                                                                                                                                                                                                                                                                                                                                                                                                                                                                                                                                                                                                                                                                                                                                                                                                                                                                                                                                                                                                                                                                                                                                                                                                                                                                                                                                                                                                                                                                                                                                                              |
|                                                                                                                                                                                                                                                                                                                                                                                                                                                                                                                                                                                                                                                                                                                                                                                                                                                                                                                                                                                                                                                                                                                                                                                                                                                                                                                                                                                                                                                                                                                                                                                                                                                                                                                                                                                                                                                                                                                                                                                                                                                                                                                                |
| 4                                                                                                                                                                                                                                                                                                                                                                                                                                                                                                                                                                                                                                                                                                                                                                                                                                                                                                                                                                                                                                                                                                                                                                                                                                                                                                                                                                                                                                                                                                                                                                                                                                                                                                                                                                                                                                                                                                                                                                                                                                                                                                                              |
| msn 1 0.00                                                                                                                                                                                                                                                                                                                                                                                                                                                                                                                                                                                                                                                                                                                                                                                                                                                                                                                                                                                                                                                                                                                                                                                                                                                                                                                                                                                                                                                                                                                                                                                                                                                                                                                                                                                                                                                                                                                                                                                                                                                                                                                     |
| 15. environmental protection agency google 55 0.25                                                                                                                                                                                                                                                                                                                                                                                                                                                                                                                                                                                                                                                                                                                                                                                                                                                                                                                                                                                                                                                                                                                                                                                                                                                                                                                                                                                                                                                                                                                                                                                                                                                                                                                                                                                                                                                                                                                                                                                                                                                                             |
| yahoo 2 0.01                                                                                                                                                                                                                                                                                                                                                                                                                                                                                                                                                                                                                                                                                                                                                                                                                                                                                                                                                                                                                                                                                                                                                                                                                                                                                                                                                                                                                                                                                                                                                                                                                                                                                                                                                                                                                                                                                                                                                                                                                                                                                                                   |
| 16. particulate matter google 40 0.18                                                                                                                                                                                                                                                                                                                                                                                                                                                                                                                                                                                                                                                                                                                                                                                                                                                                                                                                                                                                                                                                                                                                                                                                                                                                                                                                                                                                                                                                                                                                                                                                                                                                                                                                                                                                                                                                                                                                                                                                                                                                                          |
| yahoo 7 0.03                                                                                                                                                                                                                                                                                                                                                                                                                                                                                                                                                                                                                                                                                                                                                                                                                                                                                                                                                                                                                                                                                                                                                                                                                                                                                                                                                                                                                                                                                                                                                                                                                                                                                                                                                                                                                                                                                                                                                                                                                                                                                                                   |
| msn $3  0.01$                                                                                                                                                                                                                                                                                                                                                                                                                                                                                                                                                                                                                                                                                                                                                                                                                                                                                                                                                                                                                                                                                                                                                                                                                                                                                                                                                                                                                                                                                                                                                                                                                                                                                                                                                                                                                                                                                                                                                                                                                                                                                                                  |
| aol netfind 2 0.01                                                                                                                                                                                                                                                                                                                                                                                                                                                                                                                                                                                                                                                                                                                                                                                                                                                                                                                                                                                                                                                                                                                                                                                                                                                                                                                                                                                                                                                                                                                                                                                                                                                                                                                                                                                                                                                                                                                                                                                                                                                                                                             |
| google austria 1 0.00                                                                                                                                                                                                                                                                                                                                                                                                                                                                                                                                                                                                                                                                                                                                                                                                                                                                                                                                                                                                                                                                                                                                                                                                                                                                                                                                                                                                                                                                                                                                                                                                                                                                                                                                                                                                                                                                                                                                                                                                                                                                                                          |
| yahoo spain 1 0.00                                                                                                                                                                                                                                                                                                                                                                                                                                                                                                                                                                                                                                                                                                                                                                                                                                                                                                                                                                                                                                                                                                                                                                                                                                                                                                                                                                                                                                                                                                                                                                                                                                                                                                                                                                                                                                                                                                                                                                                                                                                                                                             |
| yahoo uk &ireland 1 0.00                                                                                                                                                                                                                                                                                                                                                                                                                                                                                                                                                                                                                                                                                                                                                                                                                                                                                                                                                                                                                                                                                                                                                                                                                                                                                                                                                                                                                                                                                                                                                                                                                                                                                                                                                                                                                                                                                                                                                                                                                                                                                                       |
| 17. epa funding google 50 0.22                                                                                                                                                                                                                                                                                                                                                                                                                                                                                                                                                                                                                                                                                                                                                                                                                                                                                                                                                                                                                                                                                                                                                                                                                                                                                                                                                                                                                                                                                                                                                                                                                                                                                                                                                                                                                                                                                                                                                                                                                                                                                                 |
| yahoo 1 0.00                                                                                                                                                                                                                                                                                                                                                                                                                                                                                                                                                                                                                                                                                                                                                                                                                                                                                                                                                                                                                                                                                                                                                                                                                                                                                                                                                                                                                                                                                                                                                                                                                                                                                                                                                                                                                                                                                                                                                                                                                                                                                                                   |
| google uk 1 0.00                                                                                                                                                                                                                                                                                                                                                                                                                                                                                                                                                                                                                                                                                                                                                                                                                                                                                                                                                                                                                                                                                                                                                                                                                                                                                                                                                                                                                                                                                                                                                                                                                                                                                                                                                                                                                                                                                                                                                                                                                                                                                                               |
| 18. epa ncer google 46 0.21                                                                                                                                                                                                                                                                                                                                                                                                                                                                                                                                                                                                                                                                                                                                                                                                                                                                                                                                                                                                                                                                                                                                                                                                                                                                                                                                                                                                                                                                                                                                                                                                                                                                                                                                                                                                                                                                                                                                                                                                                                                                                                    |
| yahoo 4 0.02                                                                                                                                                                                                                                                                                                                                                                                                                                                                                                                                                                                                                                                                                                                                                                                                                                                                                                                                                                                                                                                                                                                                                                                                                                                                                                                                                                                                                                                                                                                                                                                                                                                                                                                                                                                                                                                                                                                                                                                                                                                                                                                   |
| msn 1 0.00                                                                                                                                                                                                                                                                                                                                                                                                                                                                                                                                                                                                                                                                                                                                                                                                                                                                                                                                                                                                                                                                                                                                                                                                                                                                                                                                                                                                                                                                                                                                                                                                                                                                                                                                                                                                                                                                                                                                                                                                                                                                                                                     |
| 19. epa fellowships google 43 0.19                                                                                                                                                                                                                                                                                                                                                                                                                                                                                                                                                                                                                                                                                                                                                                                                                                                                                                                                                                                                                                                                                                                                                                                                                                                                                                                                                                                                                                                                                                                                                                                                                                                                                                                                                                                                                                                                                                                                                                                                                                                                                             |
| 19. Cpa tenowships google 45 0.15                                                                                                                                                                                                                                                                                                                                                                                                                                                                                                                                                                                                                                                                                                                                                                                                                                                                                                                                                                                                                                                                                                                                                                                                                                                                                                                                                                                                                                                                                                                                                                                                                                                                                                                                                                                                                                                                                                                                                                                                                                                                                              |
| msn 4 0.02                                                                                                                                                                                                                                                                                                                                                                                                                                                                                                                                                                                                                                                                                                                                                                                                                                                                                                                                                                                                                                                                                                                                                                                                                                                                                                                                                                                                                                                                                                                                                                                                                                                                                                                                                                                                                                                                                                                                                                                                                                                                                                                     |
|                                                                                                                                                                                                                                                                                                                                                                                                                                                                                                                                                                                                                                                                                                                                                                                                                                                                                                                                                                                                                                                                                                                                                                                                                                                                                                                                                                                                                                                                                                                                                                                                                                                                                                                                                                                                                                                                                                                                                                                                                                                                                                                                |
| msn 4 0.02                                                                                                                                                                                                                                                                                                                                                                                                                                                                                                                                                                                                                                                                                                                                                                                                                                                                                                                                                                                                                                                                                                                                                                                                                                                                                                                                                                                                                                                                                                                                                                                                                                                                                                                                                                                                                                                                                                                                                                                                                                                                                                                     |
| msn 4 0.02<br>yahoo 2 0.01                                                                                                                                                                                                                                                                                                                                                                                                                                                                                                                                                                                                                                                                                                                                                                                                                                                                                                                                                                                                                                                                                                                                                                                                                                                                                                                                                                                                                                                                                                                                                                                                                                                                                                                                                                                                                                                                                                                                                                                                                                                                                                     |
| msn 4 0.02 yahoo 2 0.01 google uk 1 0.00                                                                                                                                                                                                                                                                                                                                                                                                                                                                                                                                                                                                                                                                                                                                                                                                                                                                                                                                                                                                                                                                                                                                                                                                                                                                                                                                                                                                                                                                                                                                                                                                                                                                                                                                                                                                                                                                                                                                                                                                                                                                                       |
| msn 4 0.02 yahoo 2 0.01 google uk 1 0.00 20. hurricanes google 36 0.16                                                                                                                                                                                                                                                                                                                                                                                                                                                                                                                                                                                                                                                                                                                                                                                                                                                                                                                                                                                                                                                                                                                                                                                                                                                                                                                                                                                                                                                                                                                                                                                                                                                                                                                                                                                                                                                                                                                                                                                                                                                         |
| msn 4 0.02 yahoo 2 0.01 google uk 1 0.00  20. hurricanes google canada 4 0.02                                                                                                                                                                                                                                                                                                                                                                                                                                                                                                                                                                                                                                                                                                                                                                                                                                                                                                                                                                                                                                                                                                                                                                                                                                                                                                                                                                                                                                                                                                                                                                                                                                                                                                                                                                                                                                                                                                                                                                                                                                                  |