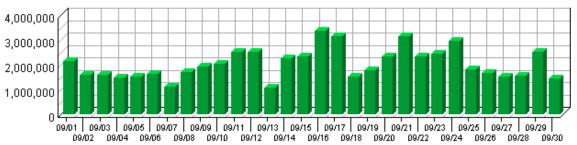

**Hits** – Each file requested by a visitor registers as a hit. There can be several hits on each page. While the volume of hits reflects the amount of server traffic, it is not an accurate reflection of the number of pages viewed.

**Kbytes Transferred** – Number of kilobytes of data transferred by the server from the specified directory to your visitors.

% – Percentage of visits or hits to, or kilobytes of data transferred from the specified directory compared to all other directories.