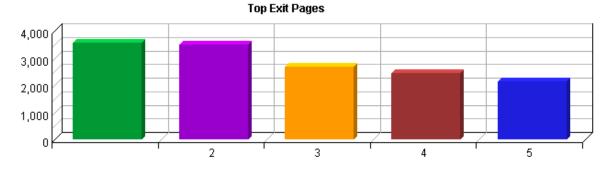

Visitors Not Accepting Cookies - Visitors not accepting cookies from your site. There is no way to determine if these visitors are new or returning.

**Visits** – Number of visits by visitors who fit into the specified visitor category. A visit is a series of actions that begins when a visitor views their first page from the server, and ends when the visitor leaves the site or remains idle beyond the idle-time limit. The default idle-time limit is thirty minutes. This time limit can be changed by the system administrator.