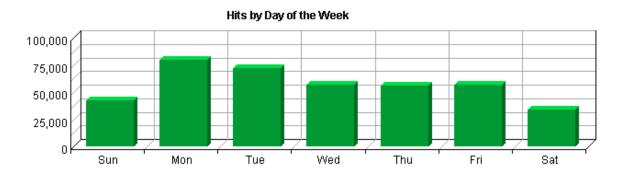

# **Table of Contents**

| Visits by Number of Pages Viewed | 183 |
|----------------------------------|-----|
| Visits by Day of the Week        |     |
| Hits by Day of the Week          | 187 |
| Visits by Hour of the Day        | 189 |
| Hits by Hour of the Day          | 193 |
| Visit Duration by Visits         | 193 |
| Visit Duration by Page Views     | 195 |
| Browsers and Platforms Dashboard | 197 |
| Top Browsers                     | 199 |
| Top Browsers by Version          | 20  |
| Top Spiders                      | 211 |
| Top Platforms                    | 213 |
| Glossary                         | 214 |