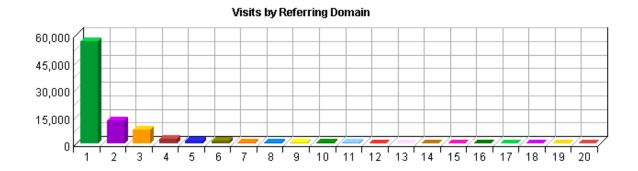

# **Activity by Referring Domain**

The threshold set for this section in the wtm\_wtx.ini file was reached. Results shown in tables and graphs do not reflect the entire contents of the log file(s).

This report identifies the top-level domains that refer visitors to your site. This information will be displayed only if your server is logging this information.

### **Activity by Referring Domain**

|     | Domain        | Visits | %       |
|-----|---------------|--------|---------|
| 1.  | No Referrer   | 56,609 | 61.18%  |
| 2.  | google.com    | 12,862 | 13.90%  |
| 3.  | epa.gov       | 7,673  | 8.29%   |
| 4.  | grants.gov    | 2,328  | 2.52%   |
| 5.  | yahoo.com     | 1,578  | 1.71%   |
| 6.  | google.co.in  | 1,422  | 1.54%   |
| 7.  | google.co.uk  | 613    | 0.66%   |
| 8.  | google.ca     | 455    | 0.49%   |
| 9.  | live.com      | 422    | 0.46%   |
| 10. | google.com.au | 299    | 0.32%   |
| 11. | msn.com       | 255    | 0.28%   |
| 12. | aol.com       | 212    | 0.23%   |
| 13. | google.cn     | 196    | 0.21%   |
| 14. | google.co.th  | 195    | 0.21%   |
| 15. | business.gov  | 172    | 0.19%   |
| 16. | google.de     | 165    | 0.18%   |
| 17. | google.co.kr  | 157    | 0.17%   |
| 18. | google.com.ph | 144    | 0.16%   |
| 19. | google.it     | 141    | 0.15%   |
| 20. | google.com.my | 136    | 0.15%   |
|     | Subtotal      | 86,034 | 92.99%  |
|     | Other         | 6,489  | 7.01%   |
|     | Total         | 92,523 | 100.00% |