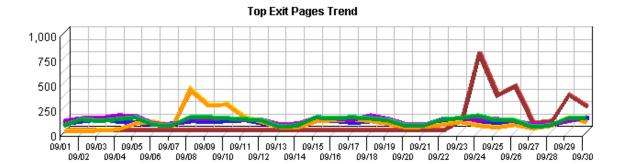

| 64,520 | 69.73%  |
|     | Total                                                         | 92,523 | 100.00% |

### **Top Entry Files – Help Card**



**Visits** – Number of visits by visitors whose first hit was the specified file. A visit is a series of actions that begins when a visitor views their first page from the server, and ends when the visitor leaves the site or remains idle beyond the idle—time limit. The default idle—time limit is thirty minutes. This time limit can be changed by the system administrator.

% – Refers to the total numbers of visits.

Consider what catches the attention of visitors most quickly and effectively.

104 Top Entry Files

## **Top Exit Pages**

This report identifies the last page visitors viewed before they left your site.





### **Top Exit Pages**

|    | Pages                                                                                                                                                  | Visits | %     |
|----|--------------------------------------------------------------------------------------------------------------------------------------------------------|--------|-------|
| 1. | Funding Opportunities   NCER   ORD   US EPA http://es.epa.gov/ncer/rfa/                                                                                | 3,564  | 4.83% |
| 2. | National Center for Environmental<br>Research (NCER)   ORD   US EPA<br>http://es.epa.gov/ncer/                                                         | 3,481  | 4.71% |
| 3. | 2009 Academic Year EPA Greater<br>Research Opportunities