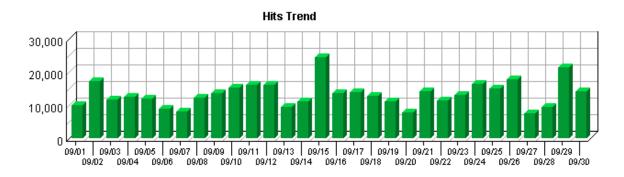

# **Table of Contents**

| Most Accessed File Types            | 93  |
|-------------------------------------|-----|
| Most Uploaded Files                 | 95  |
| Navigation Dashboard                | 97  |
| Top Entry Pages                     | 99  |
| Top Entry Files                     | 103 |
| Top Exit Pages                      | 105 |
| Single Access Pages                 | 109 |
| Top Paths Through Site              | 113 |
| Referrers Dashboard                 | 117 |
| Activity by Referring Site          | 119 |
| Activity by Referring Domain        | 121 |
| Activity by Referring Page          | 123 |
| Search Engines Dashboard            | 125 |
| Activity by Search Engine           | 127 |
| Activity by Search Phrase           | 149 |
| Activity by Search Keyword          | 153 |
| Technical Dashboard                 | 163 |
| Page Views Trend                    | 165 |
| Hits Trend                          | 167 |
| Bandwidth: Kbytes Transferred Trend | 169 |
| Average Time to Serve Pages         | 171 |
| Errors Dashboard                    | 173 |
| Client Errors                       | 175 |
| File Not Found Errors               | 177 |
| Server Errors                       | 179 |
| Activity Dashboard                  | 181 |