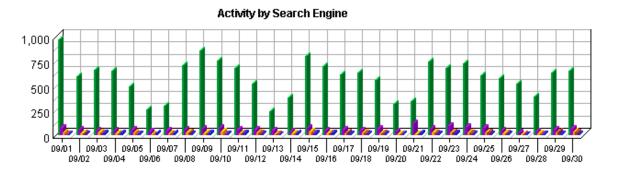

## **Activity by Search Engine**

The first table identifies which search engines referred visitors to your site most often, the number of referrals, and its percentage of the total.

The second table identifies the most popular search phrases for each search engine.

### **Activity by Search Engine**

|     | Engines           | Referrals | %       |
|-----|-------------------|-----------|---------|
| 1.  | google            | 17,648    | 78.95%  |
| 2.  | yahoo             | 1,777     | 7.95%   |
| 3.  | google uk         | 667       | 2.98%   |
| 4.  | google canada     | 505       | 2.26%   |
| 5.  | google australia  | 339       | 1.52%   |
| 6.  | msn               | 305       | 1.36%   |
| 7.  | google germany    | 187       | 0.84%   |
| 8.  | aol netfind       | 183       | 0.82%   |
| 9.  | google italy      | 149       | 0.67%   |
| 10. | google france     | 139       | 0.62%   |
| 11. | yahoo spain       | 130       | 0.58%   |
| 12. | yahoo india       | 56        | 0.25%   |
| 13. | altavista         | 52        | 0.23%   |
| 14. | google japan      | 49        | 0.22%   |
| 15. | yahoo japan       | 30        | 0.13%   |
| 16. | yahoo taiwan      | 19        | 0.08%   |
| 17. | yahoo uk &ireland | 18        | 0.08%   |
| 18. | google austria    | 15        | 0.07%   |
| 19. | yahoo singapore   | 15        | 0.07%   |
| 20. | yandex            | 13        | 0.06%   |
|     | Subtotal          | 22,296    | 99.74%  |
|     | Total             | 22,354    | 100.00% |