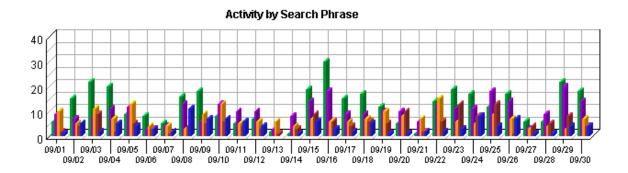

The third table identifies the most popular keywords for each search engine.

### **Activity by Search Engines with Keywords Detail**

| Engines   | Keywords       | Referrals | %      |
|-----------|----------------|-----------|--------|
| 1. google | epa            | 3,244     | 14.51% |
|           | of             | 1,734     | 7.76%  |
|           | star           | 1,332     | 5.96%  |
|           | environmental  | 1,194     | 5.34%  |
|           | in             | 1,072     | 4.80%  |
|           | research       | 1,017     | 4.55%  |
|           | for            | 913       | 4.08%  |
|           | ppt            | 774       | 3.46%  |
|           | fellowship     | 774       | 3.46%  |
|           | the            | 737       | 3.30%  |
|           | green          | 617       | 2.76%  |
|           | nanotechnology | 605       | 2.71%  |
|           | fishing        | 530       | 2.37%  |
|           | health         | 523       | 2.34%  |
|           | bay            | 522       | 2.34%  |
|           | salmon         | 521       | 2.33%  |
|           | grants         | 477       | 2.13%  |
|           | to             | 460       | 2.06%  |
|           | on             | 453       | 2.03%  |
|           | water          | 450       | 2.01%  |
| 2. yahoo  | epa            | 327       | 1.46%  |
|           | in             | 292       | 1.31%  |
|           | of             | 236       | 1.06%  |
|           | nanotechnology | 162       | 0.72%  |
|           | environmental  | 157       | 0.70%  |
|           | research       | 144       | 0.64%  |
|           | the            | 114       | 0.51%  |
|           | children       | 101       | 0.45%  |
|           |                |           |        |