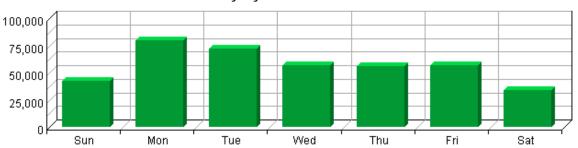

This report indicates the content visitors are most interested in. Use this information to determine which content areas to develop further, which areas to focus on less, and how you can arrange your content most effectively. If the table is sorted by kilobytes of data transferred, this page reveals what kind of data the server spends the most time transferring, and may suggest different ways to organize your data, or different ways to distribute the server load if you have more than one server.

86 Top Directories