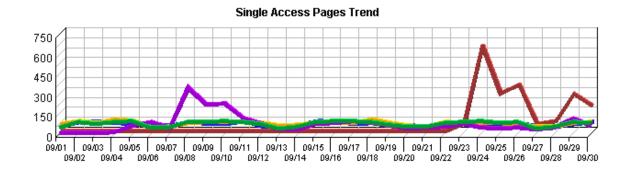

ds when the visitor leaves the site or remains idle beyond the idle—time limit. The default idle—time limit is thirty minutes. This time limit can be changed by the system administrator.

% – Percentage of times this page was the exit page compared with other exit pages.



You can use this information to determine your visitors' satisfaction with their visits. Visitors may have left this page because they found what they were looking for, lost interest, determined the content didn't apply to them, or for many other reasons. If your top exit page is your home page, this may be an indication that you are alienating a lot of first time visitors.

## **Single Access Pages**

This report identifies the pages on your web site that visitors open, then exit from, without viewing any other page.





### **Single Access Pages**

|    | Pages                                                                                                                                                  | Visits | %     |
|----|--------------------------------------------------------------------------------------------------------------------------------------------------------|--------|-------|
| 1. | Funding Opportunities   NCER   ORD   US EPA<br>http://es.epa.gov/ncer/rfa/                                                                             | 2,194  | 4.25% |
| 2. | 2009 Academic Year EPA Greater<br>Research Opportunities (GRO)<br>Fellowships for Unde<br>http://es.epa.gov/ncer/rfa/2009/<br>2009_gro_undergrad. html | 2,042  | 3.95% |
| 3. | National Center for Environmental<br>Research (NCER)