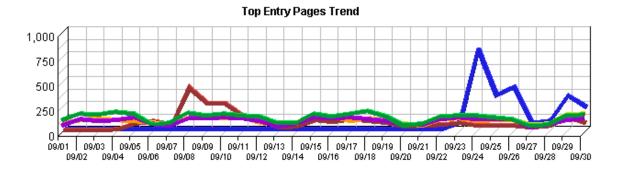

visitor leaves the site or remains idle beyond the idle—time limit. The default idle—time limit is thirty minutes. This time limit can be changed by the system administrator.

% – Percentage of times the specified file was uploaded compared with all uploaded files.



You may want to run virus scans on uploaded files.

Most Uploaded Files 95

96 Most Uploaded Files

# **Navigation Dashboard**

This dashboard summarizes important information related to online navigation.



Navigation Dashboard 97

## **Top Entry Pages**

This report identifies the first page viewed when a visitor visits your site. The most common entry page is usually the home page, but other common entry pages include specific URLs that visitors type, pages that have been bookmarked, or pages referred to by other sites.





**Top Entry Pages** 

|    | Pages                                                                                                                                                  | Visits | %     |
|----|--------------------------------------------------------------------------------------------------------------------------------------------------------|--------|-------|
| 1. | National Center for Environmental<br>Research (NCER)   ORD   US EPA<br>http://es.epa.gov/ncer/                                                         | 4,508  | 6.10% |
| 2. | Funding Opportunities   NCER   ORD   US EPA<br>http://es.epa.gov/ncer/rfa/                                                                             | 3,317  | 4.49% |
| 3. | Fellowships   NCER   ORD   US EPA<br>http://es.epa.gov/ncer