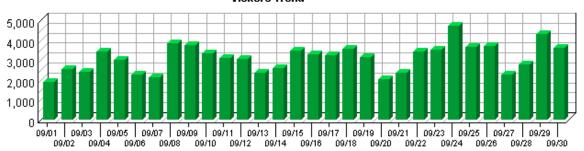

and that other search engines are not.

## **Visitors Dashboard**

This displays key graphs and tables that provide an overview of the Visitors chapter. Click on the title of a graph or table to navigate to the corresponding page.



#### **Visit Summary**

| Visits                                       | 92,523   |
|----------------------------------------------|----------|
| Average per Day                              | 3,084    |
| Average Visit Length                         | 00:17:03 |
| Median Visit Length                          | 00:03:07 |
| International Visits                         | 7.31%    |
| Visits of Unknown Origin                     | 30.15%   |
| Visits from Your Country: United States (US) | 62.54%   |





#### Top Countries by Visits







#### Visitors Trend



#### **Visitor Summary**

| Unique Visitors                     | 48,753 |
|-------------------------------------|--------|
| Visitors Who Visited Once           | 43,611 |
| Visitors Who Visited More Than Once | 5,142  |
| Average Visits per Visitor          | 1.90   |





#### First Time Visitors Trend







# **Top Visitors**

This report identifies the IP address, domain name, or cookie of each visitor, and identifies the visitor's relative activity level on the site. If you use cookies to track visits, Reporting Center can differentiate between hits from different visitors with the same IP address.





#### **Top Visitors**

|    | Visitor                                                                                                                       | Visits | %     | Hits