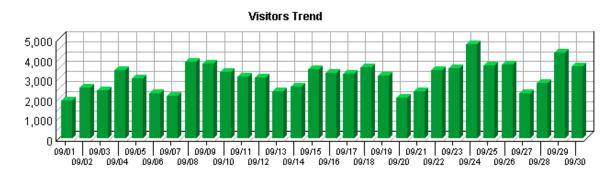

#### **Visit Summary**

| Visits                                       | 92,523   |
|----------------------------------------------|----------|
| Average per Day                              | 3,084    |
| Average Visit Length                         | 00:17:03 |
| Median Visit Length                          | 00:03:07 |
| International Visits                         | 7.31%    |
| Visits of Unknown Origin                     | 30.15%   |
| Visits from Your Country: United States (US) | 62.54%   |