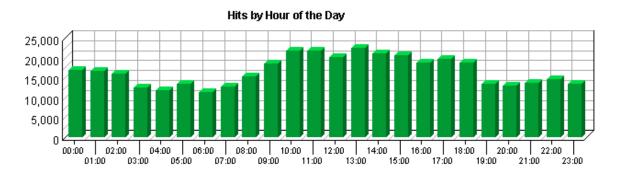

| 263  | 100.00% |

#### Server Errors - Help Card

?

**Hits** – Number of failed hits of the type specified in the "Pages" column. Each file requested by a visitor registers as a hit. There can be several hits on each page. While the volume of hits reflects the amount of server traffic, it is not an accurate reflection of the number of pages viewed.

**HTTP Status Codes** – The status code for the specific error that occurred.

% – Percentage of failed hits that were of the specified type.

.

Use this page to determine what maintenance is necessary.

Server Errors 179

180 Server Errors

## **Activity Dashboard**

This displays key graphs and tables that provide an overview of the Activity chapter. Click on the title of a graph or table to navigate to the corresponding page.



#### **Most Active Summary**

| Most Active Date                   | September 15, 2008 |
|------------------------------------|--------------------|
| Number of Hits on Most Active Date | 24,444             |
| Most Active Day of the Week        | Mon                |
| Most Active Hour of the Day        | 13:00-13:59        |

#### **Activity on Weekdays Summary**

| Total Hits Weekdays                          | 321,646 |
|----------------------------------------------|---------|
| Total Visits Weekdays                        | 73,805  |
| Average Number of Visits per day on Weekdays | 3,354   |
| Average Number of Hits per day on Weekdays   | 14,620  |





Activity Dashboard 181

#### Hits by Day of the Week



#### **Least Active Summary**

| Least Active Date                   | S