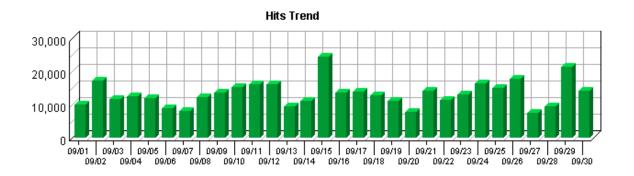

### **Hit Summary**

| Successful Hits for Entire Site | 397,834 |
|---------------------------------|---------|
| Average Hits per Day            | 13,261  |
| Home Page Hits                  | 8,938   |