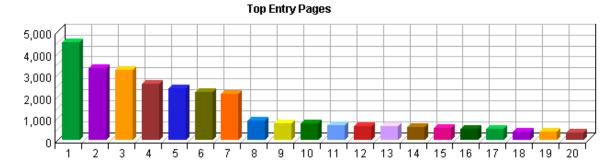

sitor leaves the site or remains idle beyond the idle—time limit. The default idle—time limit is thirty minutes. This time limit can be changed by the system administrator.

% – Percentage of times the specified file was uploaded compared with all uploaded files.



You may want to run virus scans on uploaded files.

Most Uploaded Files 95

96 Most Uploaded Files

# **Navigation Dashboard**

This dashboard summarizes important information related to online navigation.



Navigation Dashboard 97

## **Top Entry Pages**

This report identifies the first page viewed when a visitor visits your site. The most common entry page is usually the home page, but other common entry pages include specific URLs that visitors type, pages that have been bookmarked, or pages referred to by other sites.





**Top Entry Pages** 

|    | Pages                                                                                                                                                  | Visits | %     |
|----|--------------------------------------------------------------------------------------------------------------------------------------------------------|--------|-------|
| 1. | National Center for Environmental<br>Research (NCER)   ORD   US EPA<br>http://es.epa.gov/ncer/                                                         | 4,508  | 6.10% |
| 2. | Funding Opportunities   NCER   ORD   US EPA<br>http://es.epa.gov/ncer/rfa/                                                                             | 3,317  | 4.49% |
| 3. | Fellowships   NCER   ORD   US EPA<br>http://es.epa.gov/ncer/f