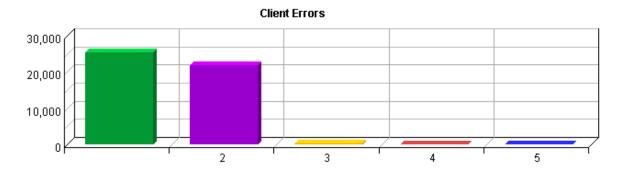

% – Each file requested by a visitor registers as a hit. There can be several hits on each page. While the volume of hits reflects the amount of server traffic, it is not an accurate reflection of the number of pages viewed.