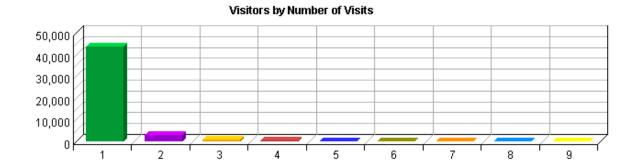

### **Visitor Summary**

| Unique Visitors                     | 48,753 |
|-------------------------------------|--------|
| Visitors Who Visited Once           | 43,611 |
| Visitors Who Visited More Than Once | 5,142  |
| Average Visits per Visitor          | 1.90   |