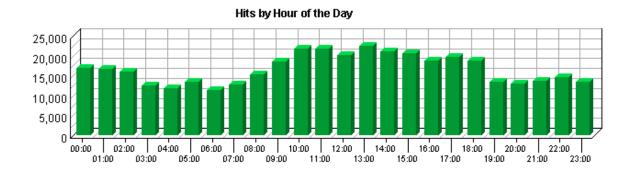

aves the site or remains idle beyond the idle–time limit. The default idle–time limit is thirty minutes. This time limit can be changed by the system administrator.

% – Percentage of visits to your site that occurred during the specified hour.

This information can be used to determine which hour of the day is best for system maintenance.

## Hits by Hour of the Day

This report shows the most and the least active hour of the day for the report period. The second table breaks down activity for the given report period to show the average activity for each individual hour of the day. If there are several days in the report period, the value presented is the sum of all hits during that period of time for all days. All times are referenced to the location of the system running the analysis.



Hits by Hour of the Day

| 00:00       16,927       4.25%         01:00       16,624       4.18%         02:00       15,897       4.00%         03:00       12,525       3.15%         04:00       11,727       2.95%         05:00       13,415       3.37%         06:00       11,301       2.84%         07:00       12,646       3.18%         08:00       15,316       3.85%         09:00       18,589       4.67%         10:00       21,691       5.45%         11:00       21,681       5.45%         12:00       20,159       5.07%         13:00       22,419       5.64%         14:00       21,138       5.31%         15:00       20,490       5.15%         16:00       18,768       4.72%         17:00       19,705       4.95%         18:00       18,764       4.72%         19:00       13,475       3.39%