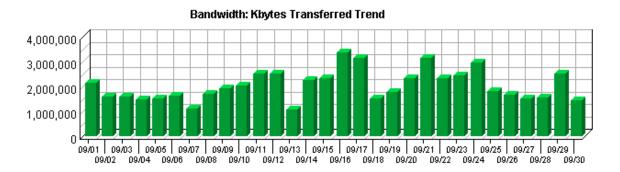

**Note**: Zero values in this column probably indicates that your web server is not logging Time to Serve information.