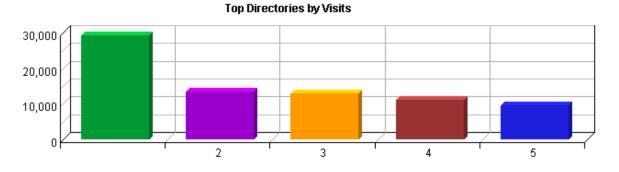

#### **?** Top Search Keywords Table

**Keywords** – The keyword being analyzed in conjunction with the search engine in the adjacent column. To see the entire search strings entered by visitors, see the Top Search Phrases page.