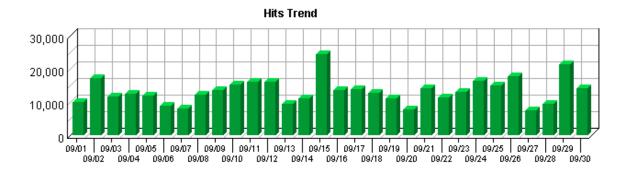

### **Top Pages – Help Card**

**Pages** – Any document, dynamic page, or form. Different types of profiles have different default settings for which file extensions qualify a file as a page. These settings can be changed by the Reporting Center system administrator. Any URL containing a question mark is considered a dynamic page.

**Views** – Number of times this page was viewed by visitors.

% – Percentage of the total visits in which the visitor viewed this page at least once.

**Average Time Viewed** – Average length of time the specified page was viewed. (The format is hh:mm:ss – hours:minutes:seconds.)