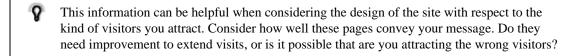

the percentage calculations.

**Pages** – Any document, dynamic page, or form. Different types of profiles have different default settings for which file extensions qualify a file as a page. These settings can be changed by the Reporting Center system administrator. Any URL containing a question mark is considered a dynamic page.

**Visits** – Number of visits where the specified page was the exit page. A visit is a series of actions that begins when a visitor views their first page from the server, and ends when the visitor leaves the site or remains idle beyond the idle—time limit. The default idle—time limit is thirty minutes. This time limit can be changed by the system administrator.

% – Percentage of times this page was a single access page compared with other single access pages.



Single Access Pages 111

## **Top Paths Through Site**

This report tracks visitor activity beginning with their entry page into the site—the first page they open—then all subsequent pages during their visit. The default definition for a page in this context is defined as a document ending with the extension .htm, .html, or .asp. This definition can be changed by the system administrator.

### **Top Paths Through Site**

| Starting Page Pat  | hs from Start                                                                                                                                      | Visits | %     |
|--------------------|----------------------------------------------------------------------------------------------------------------------------------------------------|--------|----