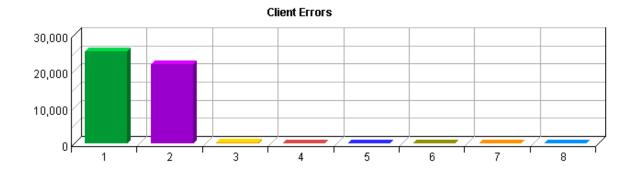

% – Each file requested by a visitor registers as a hit. There can be several hits on each page. While the volume of hits reflects the amount of server traffic, it is not an accurate reflection of the number of pages viewed.