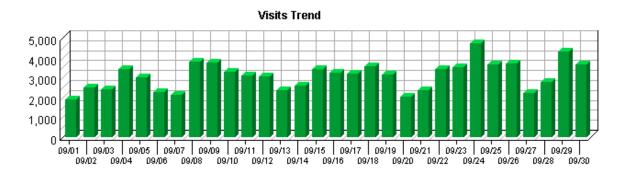

### **Activity by Referring Domain**

|     | Domain        | Visits | %       |
|-----|---------------|--------|---------|
| 1.  | No Referrer   | 56,609 | 61.18%  |
| 2.  | google.com    | 12,862 | 13.90%  |
| 3.  | epa.gov       | 7,673  | 8.29%   |
| 4.  | grants.gov    | 2,328  | 2.52%   |
| 5.  | yahoo.com     | 1,578  | 1.71%   |
| 6.  | google.co.in  | 1,422  | 1.54%   |
| 7.  | google.co.uk  | 613    | 0.66%   |
| 8.  | google.ca     | 455    | 0.49%   |
| 9.  | live.com      | 422    | 0.46%   |
| 10. | google.com.au | 299    | 0.32%   |
| 11. | msn.com       | 255    | 0.28%   |
| 12. | aol.com       | 212    | 0.23%   |
| 13. | google.cn     | 196    | 0.21%   |
| 14. | google.co.th  | 195    | 0.21%   |
| 15. | business.gov  | 172    | 0.19%   |
| 16. | google.de     | 165    | 0.18%   |
| 17. | google.co.kr  | 157    | 0.17%   |
| 18. | google.com.ph | 144    | 0.16%   |
| 19. | google.it     | 141    | 0.15%   |
| 20. | google.com.my | 136    | 0.15%   |
|     | Subtotal      | 86,034 | 92.99%  |
|     | Other         | 6,489  | 7.01%   |
|     | Total         | 92,523 | 100.00% |