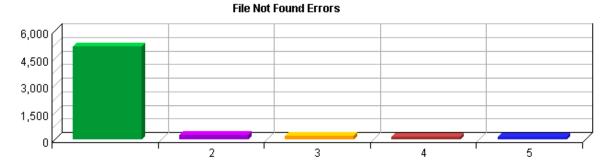

## **Top Directories**

This report lists the most commonly accessed directories on your web site. This information can help determine the types of data most often requested.