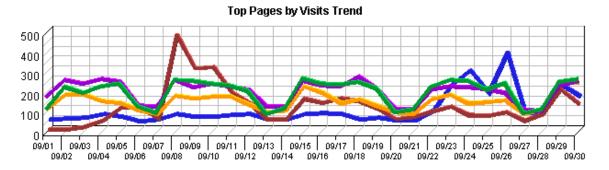

|             |                   | 4     | 0.000/         |
|-------------|-------------------|-------|----------------|
|             | msn               |       | 0.00%<br>0.00% |
|             | aol netfind       | 3     |                |
|             | google germany    | 2     | 0.00%          |
|             | google france     | 1     | 0.00%          |
|             | altavista         | 1     | 0.00%          |
|             | google australia  | 1     | 0.00%          |
| 6. research | google            | 1,017 | 1.17%          |
|             | yahoo             | 144   | 0.17%          |
|             | google canada     | 36    | 0.04%          |
|             | google uk         | 29    | 0.03%          |
|             | aol netfind       | 16    | 0.02%          |
|             | msn               | 10    | 0.01%          |
|             | google australia  | 10    | 0.01%          |
|             | google france     | 7     | 0.01%          |
|             | google italy      | 3     | 0.00%          |
|             | google germany    | 3     | 0.00%          |
|             | altavista         | 3     | 0.00%          |
|             | yahoo germany     | 2     | 0.00%          |
|             | yahoo india       | 2     | 0.00%          |
|             | mamma             | 1     | 0.00%          |
|             | netscape          | 1     | 0.00%          |
|             | yahoo spain       | 1     | 0.00%          |
| 7. for      | google            | 913   | 1.05%          |
|             | yahoo             | 92    | 0.11%          |
|             | google uk         | 40    | 0.05%          |
|             | google canada     | 33    | 0.04%          |
|             | msn               | 24    | 0.03%          |
|             | google australia  | 19    | 0.02%          |
|             | aol netfind       | 15    | 0.02%          |
|             | google italy      | 7     | 0.01%          |
|             | google france     | 5     | 0.01%          |
|             | yahoo japan       | 4     | 0.00%          |
|             | google germany    | 4     | 0.00%          |
|             | altavista         | 2     | 0.00%          |
|             | yahoo canada      | 2     | 0.00%          |
|             | yahoo india       | 2     | 0.00%          |
|             | netscape          | 1     | 0.00%          |
|             | google austria    | 1     | 0.00%          |
|             | yahoo uk &ireland | 1     | 0.00%          |
|             | yahoo singapore   | 1     | 0.00%          |
|             | compuserve        | 1     | 0.00%          |
|             | google japan      | 1     | 0.00%          |
|             | googie Japan      | 1     | 0.0070         |