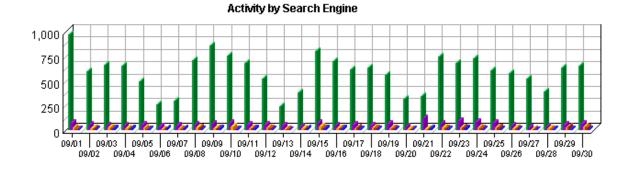

## **Activity by Search Engine**

The first table identifies which search engines referred visitors to your site most often, the number of referrals, and its percentage of the total.

The second table identifies the most popular search phrases for each search engine.

### **Activity by Search Engine**

|     | Engines           | Referrals | %       |
|-----|-------------------|-----------|---------|
| 1.  | google            | 17,648    | 78.95%  |
| 2.  | yahoo             | 1,777     | 7.95%   |
| 3.  | google uk         | 667       | 2.98%   |
| 4.  | google canada     | 505       | 2.26%   |
| 5.  | google australia  | 339       | 1.52%   |
| 6.  | msn               | 305       | 1.36%   |
| 7.  | google germany    | 187       | 0.84%   |
| 8.  | aol netfind       | 183       | 0.82%   |
| 9.  | google italy      | 149       | 0.67%   |
| 10. | google france     | 139       | 0.62%   |
| 11. | yahoo spain       | 130       | 0.58%   |
| 12. | yahoo india       | 56        | 0.25%   |
| 13. | altavista         | 52        | 0.23%   |
| 14. | google japan      | 49        | 0.22%   |
| 15. | yahoo japan       | 30        | 0.13%   |
| 16. | yahoo taiwan      | 19        | 0.08%   |
| 17. | yahoo uk &ireland | 18        | 0.08%   |
| 18. | google austria    | 15        | 0.07%   |
| 19. | yahoo singapore   | 15        | 0.07%   |
| 20. | yandex            | 13        | 0.06%   |
|     | Subtotal          | 22,296    | 99.74%  |
|     | Total             | 22,354    | 100.00% |