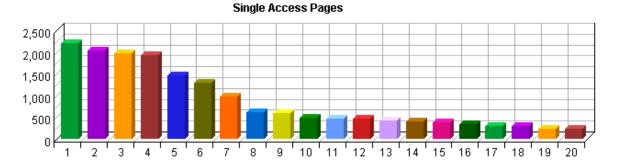

when the visitor leaves the site or remains idle beyond the idle—time limit. The default idle—time limit is thirty minutes. This time limit can be changed by the system administrator.

% – Percentage of times this page was the exit page compared with other exit pages.



You can use this information to determine your visitors' satisfaction with their visits. Visitors may have left this page because they found what they were looking for, lost interest, determined the content didn't apply to them, or for many other reasons. If your top exit page is your home page, this may be an indication that you are alienating a lot of first time visitors.

## **Single Access Pages**

This report identifies the pages on your web site that visitors open, then exit from, without viewing any other page.





### **Single Access Pages**

|    | Pages                                                                                                                                                  | Visits | %     |
|----|--------------------------------------------------------------------------------------------------------------------------------------------------------|--------|-------|
| 1. | Funding Opportunities   NCER   ORD   US EPA<br>http://es.epa.gov/ncer/rfa/                                                                             | 2,194  | 4.25% |
| 2. | 2009 Academic Year EPA Greater<br>Research Opportunities (GRO)<br>Fellowships for Unde<br>http://es.epa.gov/ncer/rfa/2009/<br>2009_gro_undergrad. html | 2,042  | 3.95% |
| 3. | National Center for Environmental<br>Research (NCER)