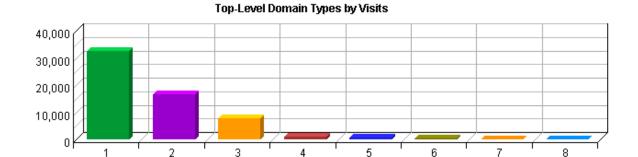

The second table identifies, for each keyword, which search engines led visitors to the site.