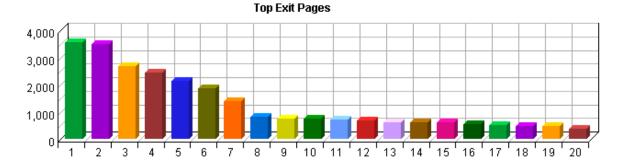

| 64,520 | 69.73%  |
|     | Total                                                         | 92,523 | 100.00% |

### **Top Entry Files – Help Card**



**Visits** – Number of visits by visitors whose first hit was the specified file. A visit is a series of actions that begins when a visitor views their first page from the server, and ends when the visitor leaves the site or remains idle beyond the idle—time limit. The default idle—time limit is thirty minutes. This time limit can be changed by the system administrator.

% – Refers to the total numbers of visits.

Consider what catches the attention of visitors most quickly and effectively.

104 Top Entry Files

## **Top Exit Pages**

This report identifies the last page visitors viewed before they left your site.





### **Top Exit Pages**

|    | Pages                                                                                                                                                  | Visits | %     |
|----|--------------------------------------------------------------------------------------------------------------------------------------------------------|--------|-------|
| 1. | Funding Opportunities   NCER   ORD   US EPA http://es.epa.gov/ncer/rfa/                                                                                | 3,564  | 4.83% |
| 2. | National Center for Environmental<br>Research (NCER)   ORD   US EPA<br>http://es.epa.gov/ncer/                                                         | 3,481  | 4.71% |
| 3. | 2009 Academic Year EPA Greater<br>Research Opportunities (G