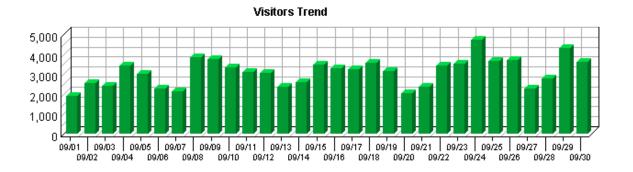

#### **Visit Summary**

| Visits                                       | 92,523   |
|----------------------------------------------|----------|
| Average per Day                              | 3,084    |
| Average Visit Length                         | 00:17:03 |
| Median Visit Length                          | 00:03:07 |
| International Visits                         | 7.31%    |
| Visits of Unknown Origin                     | 30.15%   |
| Visits from Your Country: United States (US) | 62.54%   |