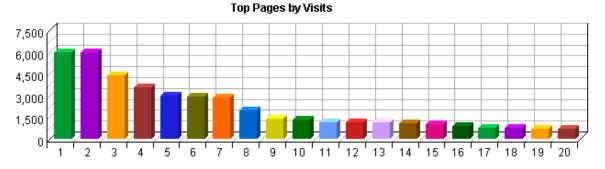

|             |                   | 4     | 0.000/         |
|-------------|-------------------|-------|----------------|
|             | msn               |       | 0.00%<br>0.00% |
|             | aol netfind       | 3     |                |
|             | google germany    | 2     | 0.00%          |
|             | google france     | 1     | 0.00%          |
|             | altavista         | 1     | 0.00%          |
|             | google australia  | 1     | 0.00%          |
| 6. research | google            | 1,017 | 1.17%          |
|             | yahoo             | 144   | 0.17%          |
|             | google canada     | 36    | 0.04%          |
|             | google uk         | 29    | 0.03%          |
|             | aol netfind       | 16    | 0.02%          |
|             | msn               | 10    | 0.01%          |
|             | google australia  | 10    | 0.01%          |
|             | google france     | 7     | 0.01%          |
|             | google italy      | 3     | 0.00%          |
|             | google germany    | 3     | 0.00%          |
|             | altavista         | 3     | 0.00%          |
|             | yahoo germany     | 2     | 0.00%          |
|             | yahoo india       | 2     | 0.00%          |
|             | mamma             | 1     | 0.00%          |
|             | netscape          | 1     | 0.00%          |
|             | yahoo spain       | 1     | 0.00%          |
| 7. for      | google            | 913   | 1.05%          |
|             | yahoo             | 92    | 0.11%          |
|             | google uk         | 40    | 0.05%          |
|             | google canada     | 33    | 0.04%          |
|             | msn               | 24    | 0.03%          |
|             | google australia  | 19    | 0.02%          |
|             | aol netfind       | 15    | 0.02%          |
|             | google italy      | 7     | 0.01%          |
|             | google france     | 5     | 0.01%          |
|             | yahoo japan       | 4     | 0.00%          |
|             | google germany    | 4     | 0.00%          |
|             | altavista         | 2     | 0.00%          |
|             | yahoo canada      | 2     | 0.00%          |
|             | yahoo india       | 2     | 0.00%          |
|             | netscape          | 1     | 0.00%          |
|             | google austria    | 1     | 0.00%          |
|             | yahoo uk &ireland | 1     | 0.00%          |
|             | yahoo singapore   | 1     | 0.00%          |
|             | compuserve        | 1     | 0.00%          |
|             | google japan      | 1     | 0.00%          |
|             | googie Japan      | 1     | 0.0070         |