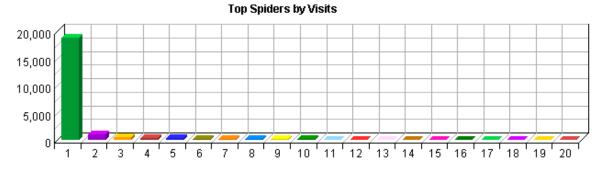

# **NCER Monthly Statistics**

Web Log Analysis Monthly Report September 2008

Report Range:09/01/2008 00:00:00 - 09/30/2008 23:59:59

This report was generated by WebTrends(R) Tuesday October 21, 2008 – 10:06:19 Final report conversion by WebTrends Document Utility, Version 6.1a (build 423)