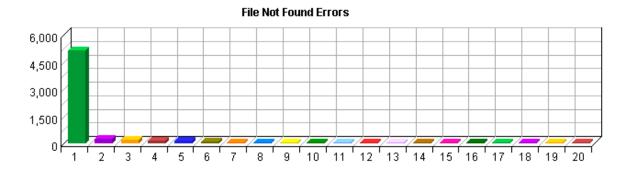

## **Top Directories**

This report lists the most commonly accessed directories on your web site. This information can help determine the types of data most often requested.