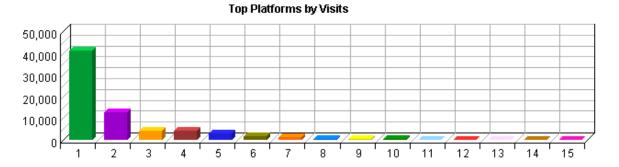

# **NCER Monthly Statistics**

Web Log Analysis Monthly Report September 2008

Report Range:09/01/2008 00:00:00 - 09/30/2008 23:59:59

This report was generated by WebTrends(R) Tuesday October 21, 2008 – 10:06:19 Final report conversion by WebTrends Document Utility, Version 6.1a (build 423)