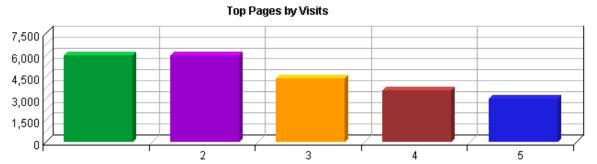

|             |                   | 4     | 0.000/         |
|-------------|-------------------|-------|----------------|
|             | msn               |       | 0.00%<br>0.00% |
|             | aol netfind       | 3     |                |
|             | google germany    | 2     | 0.00%          |
|             | google france     | 1     | 0.00%          |
|             | altavista         | 1     | 0.00%          |
|             | google australia  | 1     | 0.00%          |
| 6. research | google            | 1,017 | 1.17%          |
|             | yahoo             | 144   | 0.17%          |
|             | google canada     | 36    | 0.04%          |
|             | google uk         | 29    | 0.03%          |
|             | aol netfind       | 16    | 0.02%          |
|             | msn               | 10    | 0.01%          |
|             | google australia  | 10    | 0.01%          |
|             | google france     | 7     | 0.01%          |
|             | google italy      | 3     | 0.00%          |
|             | google germany    | 3     | 0.00%          |
|             | altavista         | 3     | 0.00%          |
|             | yahoo germany     | 2     | 0.00%          |
|             | yahoo india       | 2     | 0.00%          |
|             | mamma             | 1     | 0.00%          |
|             | netscape          | 1     | 0.00%          |
|             | yahoo spain       | 1     | 0.00%          |
| 7. for      | google            | 913   | 1.05%          |
|             | yahoo             | 92    | 0.11%          |
|             | google uk         | 40    | 0.05%          |
|             | google canada     | 33    | 0.04%          |
|             | msn               | 24    | 0.03%          |
|             | google australia  | 19    | 0.02%          |
|             | aol netfind       | 15    | 0.02%          |
|             | google italy      | 7     | 0.01%          |
|             | google france     | 5     | 0.01%          |
|             | yahoo japan       | 4     | 0.00%          |
|             | google germany    | 4     | 0.00%          |
|             | altavista         | 2     | 0.00%          |
|             | yahoo canada      | 2     | 0.00%          |
|             | yahoo india       | 2     | 0.00%          |
|             | netscape          | 1     | 0.00%          |
|             | google austria    | 1     | 0.00%          |
|             | yahoo uk &ireland | 1     | 0.00%          |
|             | yahoo singapore   | 1     | 0.00%          |
|             | compuserve        | 1     | 0.00%          |
|             | google japan      | 1     | 0.00%          |
|             | googie Japan      | 1     | 0.0070         |