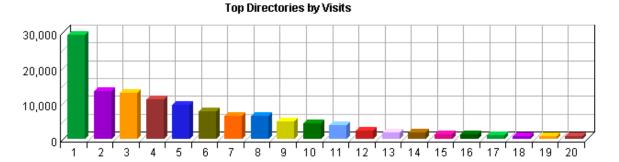

it. There can be several hits on each page. While the volume of hits reflects the amount of server traffic, it is not an accurate reflection of the number of pages viewed.

% – Each file requested by a visitor registers as a hit. There can be several hits on each page. While the volume of hits reflects the amount of server traffic, it is not an accurate reflection of the number of pages viewed.

The information on this page can show you which content groups were most popular. This will reveal the reasons people visit your web site, and what is most interesting and least interesting to them.

Top Content Groups 83

## **Top Directories**

This report lists the most commonly accessed directories on your web site. This information can help determine the types of data most often requested.





### **Top Directories**

|     | Path To Directory                        | Visits | %      | Hits   | Kbytes<br>Transferred |
|-----|------------------------------------------|--------|--------|--------|-----------------------|
| 1.  | http://es.epa.gov/ncer/rfa               | 29,318 | 23.14% | 60,388 | 3,619,624             |
| 2.  | http://es.epa.gov/ncer/p3                | 13,331 | 10.52% | 54,043 | 1,062,870             |
| 3.  | http://es.epa.gov/ncer/ publications     | 12,815 | 10.12% | 69,650 | 28,315,575            |
| 4.  | http://es.epa.gov/ncer/events            | 11,177 | 8.82%  | 42,733 | 2,885,011             |
| 5.  | http://es.epa.gov/ncer/fellow            | 9,507  | 7.50%  | 23,813 | 1,692,466             |
| 6.  | http://es.epa.gov/ncer/ childrenscenters | 7,864  |