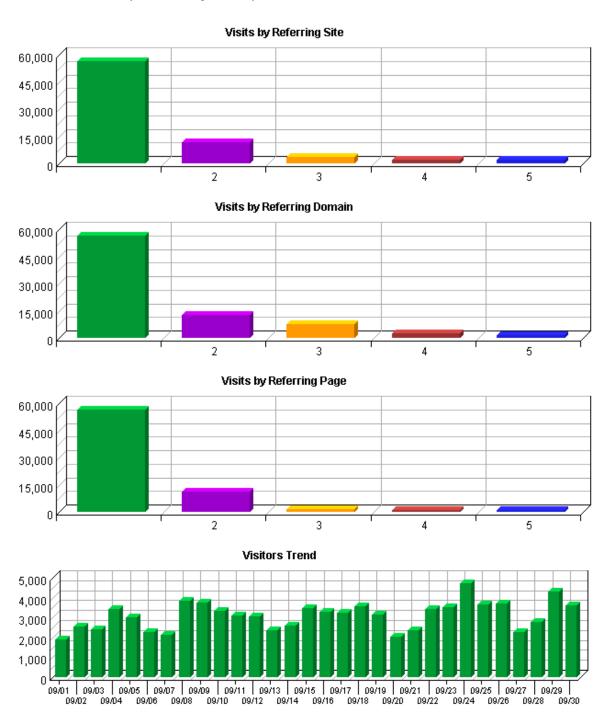

# **Activity by Referring Site**

This report identifies the domain names and IP addresses that refer visitors to your site. This information will be displayed only if your server is logging this information.

### **Activity by Referring Site**

|     | Site                        | Visits | %       |
|-----|-----------------------------|--------|---------|
| 1.  | No Referrer                 | 56,609 | 61.18%  |
| 2.  | http://www.google.com/      | 11,662 | 12.60%  |
| 3.  | http://es.epa.gov/          | 3,616  | 3.91%   |
| 4.  | http://www.epa.gov/         | 2,222  | 2.40%   |
| 5.  | http://www07.grants.gov/    | 2,064  | 2.23%   |
| 6.  | http://www.google.co.in/    | 1,247  | 1.35%   |
| 7.  | http://search.yahoo.com/    | 1,162  | 1.26%   |
| 8.  | http://images.google.com/   | 1,041  | 1.13%   |
| 9.  | http://cfpub.epa.gov/       | 530    | 0.57%   |
| 10. | http://www.google.co.uk/    | 444    | 0.48%   |
| 11. | http://www.google.ca/       | 392    | 0.42%   |
| 12. | http://nlquery.epa.gov/     | 388    | 0.42%   |
| 13. | http://earth2.epa.gov/      | 329    | 0.36%   |
| 14. | http://search.live.com/     | 296    | 0.32%   |
| 15. | http://www.grants.gov/      | 264    | 0.29%   |
| 16. | http://search.msn.com/      | 253    | 0.27%   |
| 17. | http://www.google.com.au/   | 238    | 0.26%   |
| 18. | http://yosemite.epa.gov/    | 238    | 0.26%   |
| 19. | http://www.google.cn/       | 180    | 0.19%   |
| 20. | http://images.google.co.in/ | 171    | 0.18%   |
|     | Subtotal                    | 83,346 | 90.08%  |
|     | Other                       | 9,177  | 9.92%   |
|     | Total                       | 92,523 | 100.00% |

# **Activity by Referring Domain**

The threshold set for this section in the wtm\_wtx.ini file was reached. Results shown in tables and graphs do not reflect the entire contents of the log file(s).

This report identifies the top-level domains that refer visitors to your site. This information will be displayed only if your server is logging this information.

### **Activity by Referring Domain**

|     | Domain        | Visits | %       |
|-----|---------------|--------|---------|
| 1.  | No Referrer   | 56,609 | 61.18%  |
| 2.  | google.com    | 12,862 | 13.90%  |
| 3.  | epa.gov       | 7,673  | 8.29%   |
| 4.  | grants.gov    | 2,328  | 2.52%   |
| 5.  | yahoo.com     | 1,578  | 1.71%   |
| 6.  | google.co.in  | 1,422  | 1.54%   |
| 7.  | google.co.uk  | 613    | 0.66%   |
| 8.  | google.ca     | 455    | 0.49%   |
| 9.  | live.com      | 422    | 0.46%   |
| 10. | google.com.au | 299    | 0.32%   |
| 11. | msn.com       | 255    | 0.28%   |
| 12. | aol.com       | 212    | 0.23%   |
| 13. | google.cn     | 196    | 0.21%   |
| 14. | google.co.th  | 195    | 0.21%   |
| 15. | business.gov  | 172    | 0.19%   |
| 16. | google.de     | 165    | 0.18%   |
| 17. | google.co.kr  | 157    | 0.17%   |
| 18. | google.com.ph | 144    | 0.16%   |
| 19. | google.it     | 141    | 0.15%   |
| 20. | google.com.my | 136    | 0.15%   |
|     | Subtotal      | 86,034 | 92.99%  |
|     | Other         | 6,489  | 7.01%   |
|     | Total         | 92,523 | 100.00% |

# **Activity by Referring Page**

This report provides the pages from the sites with links to your site. This information will only be displayed if your server is logging the referrer information.

### **Activity by Referring Page**

|     | Page                                           | Visits | %       |
|-----|------------------------------------------------|--------|---------|
| 1.  | No Referrer                                    | 56,609 | 61.18%  |
| 2.  | http://www.google.com/search                   | 11,393 | 12.31%  |
| 3.  | http://www07.grants.gov/ search/search.do      | 1,404  | 1.52%   |
| 4.  | http://www.google.co.in/ search                | 1,240  | 1.34%   |
| 5.  | http://images.google.com/ imgres               | 1,040  | 1.12%   |
| 6.  | http://search.yahoo.com/ search                | 778    | 0.84%   |
| 7.  | http://www.google.co.uk/ search                | 437    | 0.47%   |
| 8.  | http://www.epa.gov/careers/ stuopp.html        | 433    | 0.47%   |
| 9.  | http://es.epa.gov/ncer/                        | 427    | 0.46%   |
| 10. | http://nlquery.epa.gov/<br>epasearch/epasearch | 387    | 0.42%   |
| 11. | http://www.google.ca/search                    | 385    | 0.42%   |
| 12. | http://search.live.com/ results.aspx           | 293    | 0.32%   |
| 13. | http://search.msn.com/results.aspx             | 240    | 0.26%   |
| 14. | http://www.google.com.au/ search               | 233    | 0.25%   |
| 15. | http://www.epa.gov/epahome/ scitech.htm        | 228    | 0.25%   |
| 16. | http://www.epa.gov/ord/htm/ jobs_ord.htm       | 189    | 0.20%   |
| 17. | http://www.google.cn/search                    | 179    | 0.19%   |
| 18. | http://images.google.co.in/ imgres             | 171    | 0.18%   |
| 19. | http://images.google.co.uk/ imgres             | 168    | 0.18%   |
| 20. | http://es.epa.gov/ncer/p3/                     | 165    | 0.18%   |
|     | Subtotal                                       | 76,399 | 82.57%  |
|     | Other                                          | 16,124 | 17.43%  |
|     | Total                                          | 92,523 | 100.00% |