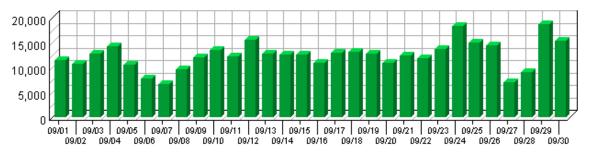

| 92,523   |
|----------------------------------------------|----------|
| Average per Day                              | 3,084    |
| Average Visit Length                         | 00:17:03 |
| Median Visit Length                          | 00:03:07 |
| International Visits                         | 7.31%    |
| Visits of Unknown Origin                     | 30.15%   |
| Visits from Your Country: United States (US) | 62.54%   |





#### Top Countries by Visits







#### Visitors Trend



#### **Visitor Summary**

| Unique Visitors                     | 48,753 |
|-------------------------------------|--------|
| Visitors Who Visited Once           | 43,611 |
| Visitors Who Visited More Than Once | 5,142  |
| Average Visits per Visitor          | 1.90   |





#### First Time Visitors Trend







# **Top Visitors**

This report identifies the IP address, domain name, or cookie of each visitor, and identifies the visitor's relative activity level on the site. If you use cookies to track visits, Reporting Center can differentiate between hits from different visitors with the same IP address.





#### **Top Visitors**

|    | Visitor                                                                                                                       | Visits | %     | Hits  |
|----|-------------------------------------------------------------------------------------------------------------------------------|--------|-------|-------|
| 1. | 65.214.44.28_Mozilla/5.0 (X11; U;<br>Linux i686; en–US; rv:1. 9a1)<br>Gecko/20070308 Minefield/3. 0a1