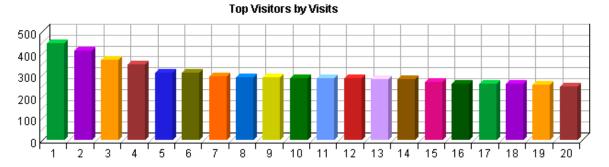

| Visits of Unknown Origin                     | 30.15%   |
| Visits from Your Country: United States (US) | 62.54%   |





#### Top Countries by Visits







#### Visitors Trend



#### **Visitor Summary**

| Unique Visitors                     | 48,753 |
|-------------------------------------|--------|
| Visitors Who Visited Once           | 43,611 |
| Visitors Who Visited More Than Once | 5,142  |
| Average Visits per Visitor          | 1.90   |





#### First Time Visitors Trend







# **Top Visitors**

This report identifies the IP address, domain name, or cookie of each visitor, and identifies the visitor's relative activity level on the site. If you use cookies to track visits, Reporting Center can differentiate between hits from different visitors with the same IP address.





#### **Top Visitors**

|    | Visitor                                                                                                                       | Visits | %     | Hits  |
|----|-------------------------------------------------------------------------------------------------------------------------------|--------|-------|-------|
| 1. | 65.214.44.28_Mozilla/5.0 (X11; U;<br>Linux i686; en–US; rv:1. 9a1)<br>Gecko/20070308 Minefield/3. 0a1                         | 445    | 0.48% | 895   |
| 2. | crawler4093.ask.com_Mozilla/5. 0 (compatible; Ask Jeeves/ Teoma; +http://about.ask.com/en/docs/about/webmasters.shtml)        | 410    | 0.44% | 1,127 |
| 3. | 65.55.232.34_msnbot/1.1 (+ http://search.msn.com/msnbot.htm)                                                                  |