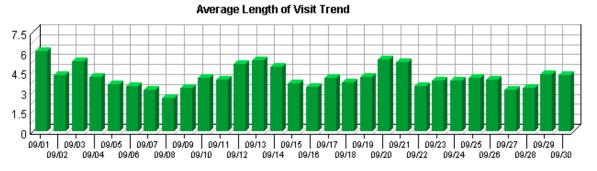

#### **Visit Summary**

| Visits                                       | 92,523   |
|----------------------------------------------|----------|
| Average per Day                              | 3,084    |
| Average Visit Length                         | 00:17:03 |
| Median Visit Length                          | 00:03:07 |
| International Visits                         | 7.31%    |
| Visits of Unknown Origin                     | 30.15%   |
| Visits from Your Country: United States (US) | 62.54%   |