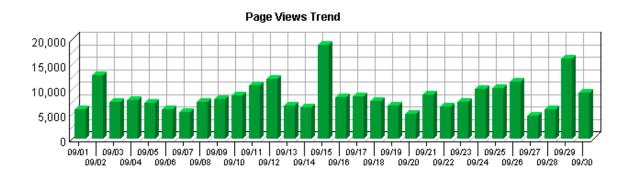

### **Page View Summary**

| Page Views                   | 257,524 |
|------------------------------|---------|
| Average per Day              | 8,584   |
| Average Page Views per Visit | 2.78    |

Overview Dashboard 1