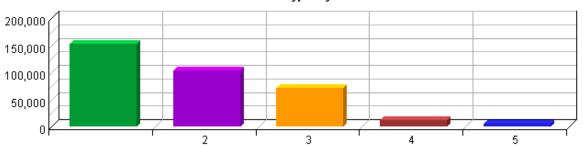

o focus on less, and how you can arrange your content most effectively. If the table is sorted by kilobytes of data transferred, this page reveals what kind of data the server spends the most time transferring, and may suggest different ways to organize your data, or different ways to distribute the server load if you have more than one server.

86 Top Directories

### **Files Dashboard**

This displays key graphs and tables that provide an overview of the Files chapter. Click on the title of a graph or table to navigate to the corresponding page.

### **Hit Summary**

| Successful Hits for Entire Site | 397,834 |
|---------------------------------|---------|
| Average Hits per Day            | 13,261  |
| Home Page Hits                  | 8,938   |

### Most Accessed File Types by Files







### **Most Downloaded Files Trend**



Files Dashboard 87

88 Files Dashboard

### **Most Downloaded Files**

This report identifies the most popular files downloaded from your site.



#### **Most Downloaded Files**



### **Most Downloaded Files**

|     | Downloaded Files                                                                                  | Downloads | %     | Visits |
|-----|---------------------------------------------------------------------------------------------------|-----------|-------|--------|
| 1.  | http://es.epa.gov/ncer/<br>publications/statesci/bioengineering. pdf                              | 8,951     | 8.09% | 268    |
| 2.  | http://es.epa.gov/ncer/nano/<br>publications/whitepaper12022005. pdf                              | 7,929     | 7.16% | 454