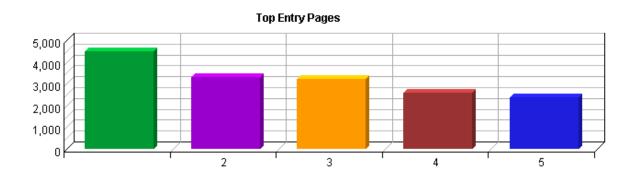

#### Top Visitors - Help Card

**Hits** – Number of hits attributed to the specified visitor. Each file requested by a visitor registers as a hit. There can be several hits on each page. While the volume of hits reflects the amount of server traffic, it is not an accurate reflection of the number of pages viewed.