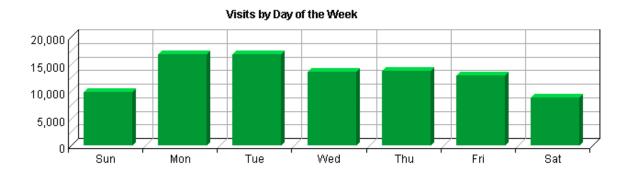

# **Table of Contents**

| Visits by Number of Pages Viewed | 183 |
|----------------------------------|-----|
| Visits by Day of the Week        |     |
| Hits by Day of the Week          | 187 |
| Visits by Hour of the Day        | 189 |
| Hits by Hour of the Day          | 193 |
| Visit Duration by Visits         | 193 |
| Visit Duration by Page Views     | 195 |
| Browsers and Platforms Dashboard | 197 |
| Top Browsers                     | 199 |
| Top Browsers by Version          | 20  |
| Top Spiders                      | 211 |
| Top Platforms                    | 213 |
| Glossary                         | 214 |