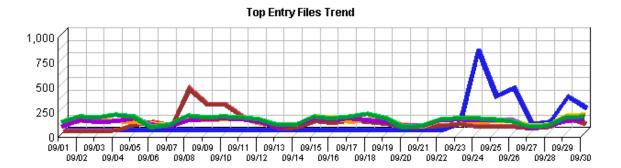

page from the server, and ends when the visitor leaves the site or remains idle beyond the idle–time limit. The default idle–time limit is thirty minutes. This time limit can be changed by the system administrator.

% – Percentage of times this page was the entry page compared with other entry pages.



This information can indicate how you might want to optimize the architecture of your web site based on where your visitors are entering. It can also help you determine which external links are most effective. Consider updating meta tags and links.

## **Top Entry Files**

This report identifies the first hit from a visitor visiting your site. This is most likely the home page but, in some cases it may also be specific URLs that visitors enter to go directly to a particular file or page.





### **Top Entry Files**

|     | Files                                                          | Visits | %     |
|-----|----------------------------------------------------------------|--------|-------|
| 1.  | http://es.epa.gov/ncer/                                        | 4,130  | 4.46% |
| 2.  | http://es.epa.gov/ncer/rfa/                                    | 3,292  | 3.56% |
| 3.  | http://es.epa.gov/ncer/fellow/                                 | 3,198  | 3.46% |
| 4.  | http://es.epa.gov/ncer/rfa/<br>2009/2009_gro_undergrad.html    | 2,577  | 2.79% |
| 5.  | http://es.epa.gov/ncer/rfa/<br>2009/2009_p3.html               | 2,368  | 2.56% |
| 6.  | http://es.epa.gov/ncer/sbir/                                   | 2,123  | 2.29% |
| 7.  | http://es.epa.gov/ncer/p3/