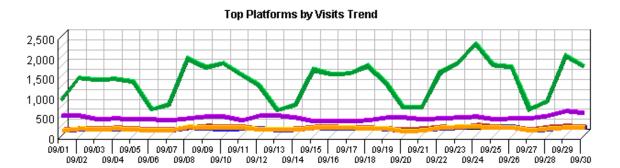

# **NCER Monthly Statistics**

Web Log Analysis Monthly Report September 2008

Report Range:09/01/2008 00:00:00 - 09/30/2008 23:59:59

This report was generated by WebTrends(R) Tuesday October 21, 2008 – 10:06:19 Final report conversion by WebTrends Document Utility, Version 6.1a (build 423)