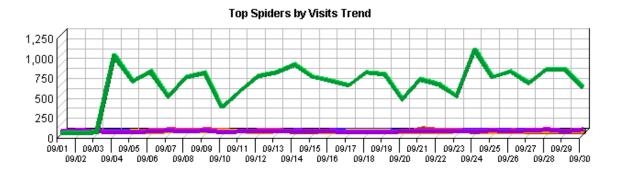

# **NCER Monthly Statistics**

Web Log Analysis Monthly Report September 2008

Report Range:09/01/2008 00:00:00 - 09/30/2008 23:59:59

This report was generated by WebTrends(R) Tuesday October 21, 2008 – 10:06:19 Final report conversion by WebTrends Document Utility, Version 6.1a (build 423)