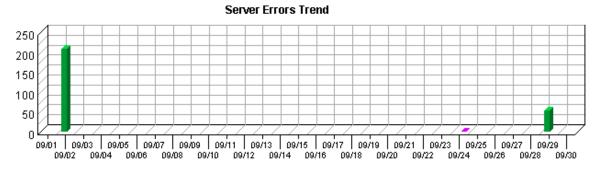

Top Directories 85

| 18. | http://es.epa.gov/ncer/about    | 843     | 0.67%   | 992     | 15,667     |
|-----|---------------------------------|---------|---------|---------|------------|
| 19. | http://es.epa.gov/ncer/cns      | 808     | 0.64%   | 1,441   | 23,323     |
| 20. | http://es.epa.gov/ncer/ results | 686     | 0.54%   | 1,196   | 19,867     |
|     | Subtotal                        | 122,121 | 96.39%  | 388,063 | 60,708,654 |
|     | Other                           | 4,568   | 3.61%   | 9,771   | 293,681    |
|     | Total                           | 126,689 | 100.00% | 397,834 | 61,002,335 |