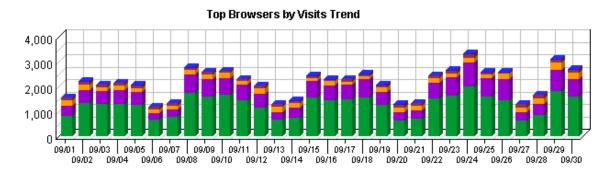

page view is A hit to any file classified as a page. Contrast page views with hits, which counts files of every type.

% – Percentage of visitors who viewed your page for the specified duration of time.



This information tells you how many visitors view your site for specific intervals of time.

### **Browsers and Platforms Dashboard**

This displays key graphs and tables that provide an overview of the Browsers and Platforms chapter. Click on the title of a graph or table to navigate to the corresponding page.



#### Top Browsers by Visits Trend



#### Top Platforms by Visits Trend



## **Top Browsers**

This report identifies the most popular browsers used by visitors to your site. This information will only be displayed if your server is logging the browser/platform information.





#### **Top Browsers**

|     | Browser                                                   | Visits | %      | Hits    |
|-----|-----------------------------------------------------------|--------|--------|---------|
| 1.  | Microsoft Internet Explorer                               | 38,196 | 55.01% | 131,715 |
| 2.  | Mozilla                                                   | 17,102 | 24.63% | 53,374  |
| 3.  | msnbot/1.1 ( http://search.msn.com/msnbot.htm)            | 5,459  | 7.86%  | 14,613  |
| 4.  | Other Netscape Compatible                                 | 2,931  | 4.22%  | 20,777  |
| 5.  | msnbot-media/1.1 (<br>http://search.msn.com/msnbot.htm)   | 654    | 0.94%  | 1,182   |
| 6.  | Others                                                    | 633    | 0.91%  | 1,314   |
| 7.