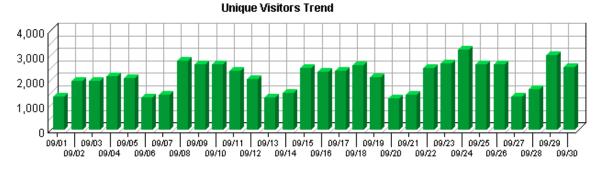

### **Visitor Summary**

| Unique Visitors                     | 48,753 |
|-------------------------------------|--------|
| Visitors Who Visited Once           | 43,611 |
| Visitors Who Visited More Than Once | 5,142  |
| Average Visits per Visitor          | 1.90   |