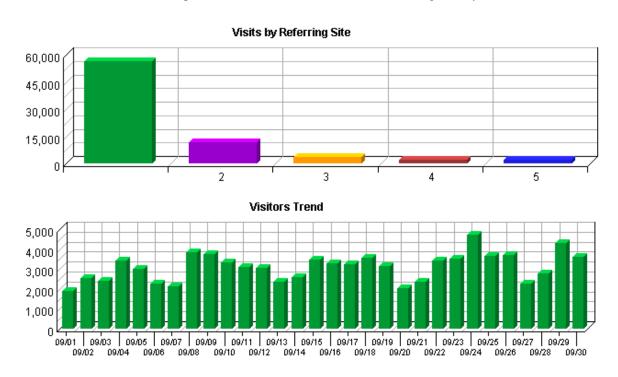

# **Activity by Referring Site**

This report identifies the domain names and IP addresses that refer visitors to your site. This information will be displayed only if your server is logging this information.

### **Activity by Referring Site**

|     | Site                        | Visits | %       |
|-----|-----------------------------|--------|---------|
| 1.  | No Referrer                 | 56,609 | 61.18%  |
| 2.  | http://www.google.com/      | 11,662 | 12.60%  |
| 3.  | http://es.epa.gov/          | 3,616  | 3.91%   |
| 4.  | http://www.epa.gov/         | 2,222  | 2.40%   |
| 5.  | http://www07.grants.gov/    | 2,064  | 2.23%   |
| 6.  | http://www.google.co.in/    | 1,247  | 1.35%   |
| 7.  | http://search.yahoo.com/    | 1,162  | 1.26%   |
| 8.  | http://images.google.com/   | 1,041  | 1.13%   |
| 9.  | http://cfpub.epa.gov/       | 530    | 0.57%   |
| 10. | http://www.google.co.uk/    | 444    | 0.48%   |
| 11. | http://www.google.ca/       | 392    | 0.42%   |
| 12. | http://nlquery.epa.gov/     | 388    | 0.42%   |
| 13. | http://earth2.epa.gov/      | 329    | 0.36%   |
| 14. | http://search.live.com/     | 296    | 0.32%   |
| 15. | http://www.grants.gov/      | 264    | 0.29%   |
| 16. | http://search.msn.com/      | 253    | 0.27%   |
| 17. | http://www.google.com.au/   | 238    | 0.26%   |
| 18. | http://yosemite.epa.gov/    | 238    | 0.26%   |
| 19. | http://www.google.cn/       | 180    | 0.19%   |
| 20. | http://images.google.co.in/ | 171    | 0.18%   |
|     | Subtotal                    | 83,346 | 90.08%  |
|     | Other                       | 9,177  | 9.92%   |
|     | Total                       | 92,523 | 100.00% |

B

You can use this page to determine which sites are referring the most visitors to your site. This can help when considering the most effective ways and places to attract visitors.