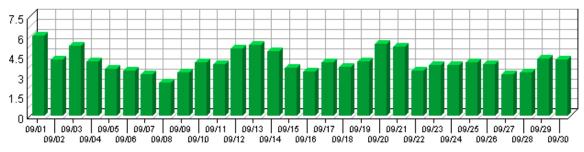

### **Visitor Summary**

| Unique Visitors                     | 48,753 |
|-------------------------------------|--------|
| Visitors Who Visited Once           | 43,611 |
| Visitors Who Visited More Than Once | 5,142  |
| Average Visits per Visitor          | 1.90   |