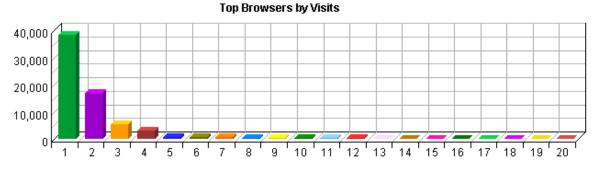

age view is A hit to any file classified as a page. Contrast page views with hits, which counts files of every type.

% – Percentage of visitors who viewed your page for the specified duration of time.



This information tells you how many visitors view your site for specific intervals of time.

### **Browsers and Platforms Dashboard**

This displays key graphs and tables that provide an overview of the Browsers and Platforms chapter. Click on the title of a graph or table to navigate to the corresponding page.



#### Top Browsers by Visits Trend



#### Top Platforms by Visits Trend



## **Top Browsers**

This report identifies the most popular browsers used by visitors to your site. This information will only be displayed if your server is logging the browser/platform information.





#### **Top Browsers**

|     | Browser                                                   | Visits | %      | Hits    |
|-----|-----------------------------------------------------------|--------|--------|---------|
| 1.  | Microsoft Internet Explorer                               | 38,196 | 55.01% | 131,715 |
| 2.  | Mozilla                                                   | 17,102 | 24.63% | 53,374  |
| 3.  | msnbot/1.1 ( http://search.msn.com/msnbot.htm)            | 5,459  | 7.86%  | 14,613  |
| 4.  | Other Netscape Compatible                                 | 2,931  | 4.22%  | 20,777  |
| 5.  | msnbot-media/1.1 (<br>http://search.msn.com/msnbot.htm)   | 654    | 0.94%  | 1,182   |
| 6.  | Others                                                    | 633    | 0.91%  | 1,314   |
| 7.  |