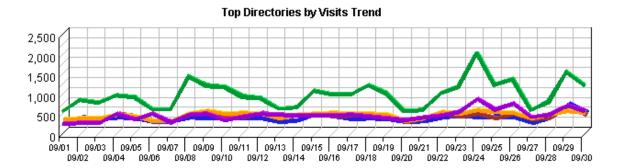

hit. There can be several hits on each page. While the volume of hits reflects the amount of server traffic, it is not an accurate reflection of the number of pages viewed.

% – Each file requested by a visitor registers as a hit. There can be several hits on each page. While the volume of hits reflects the amount of server traffic, it is not an accurate reflection of the number of pages viewed.

The information on this page can show you which content groups were most popular. This will reveal the reasons people visit your web site, and what is most interesting and least interesting to them.

Top Content Groups 83

## **Top Directories**

This report lists the most commonly accessed directories on your web site. This information can help determine the types of data most often requested.





### **Top Directories**

|     | Path To Directory                        | Visits | %      | Hits   | Kbytes<br>Transferred |
|-----|------------------------------------------|--------|--------|--------|-----------------------|
| 1.  | http://es.epa.gov/ncer/rfa               | 29,318 | 23.14% | 60,388 | 3,619,624             |
| 2.  | http://es.epa.gov/ncer/p3                | 13,331 | 10.52% | 54,043 | 1,062,870             |
| 3.  | http://es.epa.gov/ncer/ publications     | 12,815 | 10.12% | 69,650 | 28,315,575            |
| 4.  | http://es.epa.gov/ncer/events            | 11,177 | 8.82%  | 42,733 | 2,885,011             |
| 5.  | http://es.epa.gov/ncer/fellow            | 9,507  | 7.50%  | 23,813 | 1,692,466             |
| 6.  | http://es.epa.gov/ncer/ childrenscenters | 7,864