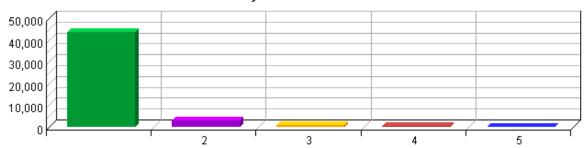

### **Visitor Summary**

| Unique Visitors                     | 48,753 |
|-------------------------------------|--------|
| Visitors Who Visited Once           | 43,611 |
| Visitors Who Visited More Than Once | 5,142  |
| Average Visits per Visitor          | 1.90   |