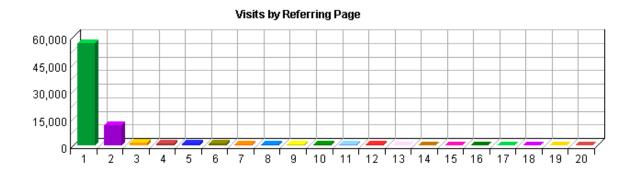

# **Activity by Referring Page**

This report provides the pages from the sites with links to your site. This information will only be displayed if your server is logging the referrer information.

### **Activity by Referring Page**

|     | Page                                           | Visits | %       |
|-----|------------------------------------------------|--------|---------|
| 1.  | No Referrer                                    | 56,609 | 61.18%  |
| 2.  | http://www.google.com/search                   | 11,393 | 12.31%  |
| 3.  | http://www07.grants.gov/ search/search.do      | 1,404  | 1.52%   |
| 4.  | http://www.google.co.in/ search                | 1,240  | 1.34%   |
| 5.  | http://images.google.com/ imgres               | 1,040  | 1.12%   |
| 6.  | http://search.yahoo.com/ search                | 778    | 0.84%   |
| 7.  | http://www.google.co.uk/ search                | 437    | 0.47%   |
| 8.  | http://www.epa.gov/careers/ stuopp.html        | 433    | 0.47%   |
| 9.  | http://es.epa.gov/ncer/                        | 427    | 0.46%   |
| 10. | http://nlquery.epa.gov/<br>epasearch/epasearch | 387    | 0.42%   |
| 11. | http://www.google.ca/search                    | 385    | 0.42%   |
| 12. | http://search.live.com/ results.aspx           | 293    | 0.32%   |
| 13. | http://search.msn.com/results.aspx             | 240    | 0.26%   |
| 14. | http://www.google.com.au/ search               | 233    | 0.25%   |
| 15. | http://www.epa.gov/epahome/ scitech.htm        | 228    | 0.25%   |
| 16. | http://www.epa.gov/ord/htm/ jobs_ord.htm       | 189    | 0.20%   |
| 17. | http://www.google.cn/search                    | 179    | 0.19%   |
| 18. | http://images.google.co.in/ imgres             | 171    | 0.18%   |
| 19. | http://images.google.co.uk/ imgres             | 168    | 0.18%   |
| 20. | http://es.epa.gov/ncer/p3/                     | 165    | 0.18%   |
|     | Subtotal                                       | 76,399 | 82.57%  |
|     | Other                                          | 16,124 | 17.43%  |
|     | Total                                          | 92,523 | 100.00% |