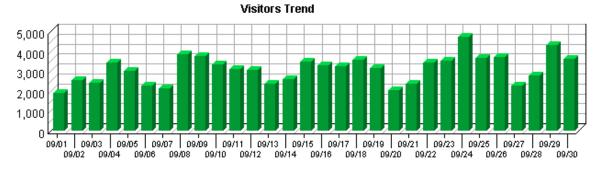

#### **Visit Summary**

| Visits                                       | 92,523   |
|----------------------------------------------|----------|
| Average per Day                              | 3,084    |
| Average Visit Length                         | 00:17:03 |
| Median Visit Length                          | 00:03:07 |
| International Visits                         | 7.31%    |
| Visits of Unknown Origin                     | 30.15%   |
| Visits from Your Country: United States (US) | 62.54%   |

### **Page View Summary**

| Page Views                   | 257,524 |
|------------------------------|---------|
| Average per Day              | 8,584   |
| Average Page Views per Visit | 2.78    |

Overview Dashboard 1

### **Visitor Summary**

| Unique Visitors                     | 48,753 |
|-------------------------------------|--------|
| Visitors Who Visited Once           | 43,611 |
| Visitors Who Visited More Than Once | 5,142  |
| Average Visits per Visitor          | 1.90   |

### **Hit Summary**

| Successful Hits for Entire Site | 397,834 |
|---------------------------------|---------|
| Average Hits per Day            | 13,261  |
| Home Page Hits                  | 8,938   |