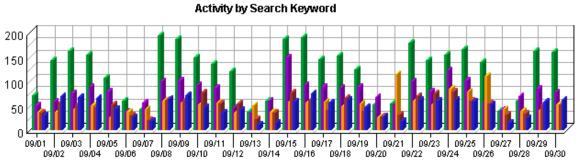

The third table identifies the most popular keywords for each search engine.

### **Activity by Search Engines with Keywords Detail**

| Engines   | Keywords       | Referrals | %      |
|-----------|----------------|-----------|--------|
| 1. google | epa            | 3,244     | 14.51% |
|           | of             | 1,734     | 7.76%  |
|           | star           | 1,332     | 5.96%  |
|           | environmental  | 1,194     | 5.34%  |
|           | in             | 1,072     | 4.80%  |
|           | research       | 1,017     | 4.55%  |
|           | for            | 913       | 4.08%  |
|           | ppt            | 774       | 3.46%  |
|           | fellowship     | 774       | 3.46%  |
|           | the            | 737       | 3.30%  |
|           | green          | 617       | 2.76%  |
|           | nanotechnology | 605       | 2.71%  |
|           | fishing        | 530       | 2.37%  |
|           | health         | 523       | 2.34%  |
|           | bay            | 522       | 2.34%  |
|           | salmon         | 521       | 2.33%  |
|           | grants         | 477       | 2.13%  |
|           | to             | 460       | 2.06%  |
|           | on             | 453       | 2.03%  |
|           | water          | 450       | 2.01%  |
| 2. yahoo  | epa            | 327       | 1.46%  |
|           | in             | 292       | 1.31%  |
|           | of             | 236       | 1.06%  |
|           | nanotechnology | 162       | 0.72%  |
|           | environmental  | 157       | 0.70%  |
|           | research       | 144       | 0.64%  |
|           | the            | 114       | 0.51%  |
|           | children       | 101       | 0.45%  |
|           |                |           |        |

|  |                  | for            | 92 | 0.41% |
|--|------------------|----------------|----|-------|
|  |                  | boiler         | 83 | 0.37% |
|  |                  | pdf            | 75 | 0.34% |
|  |                  | health         | 64 | 0.29% |
|  |                  | to             | 63 | 0.28% |
|  |                  | fellowships    | 56 | 0.25% |
|  |                  | star           | 51 | 0.23% |
|  |                  | water          | 50 | 0.22% |
|  |                  | science        | 50 | 0.22% |
|  |                  | on             | 50 | 0.22% |
|  |                  | problem        | 47 | 0.21% |
|  |                  | asthma         | 47 | 0.21% |
|  | 3. google uk     | of             | 85 | 0.38% |
|  |                  | health         | 53 | 0.24% |
|  |                  | in             | 52 | 0.23% |
|  |                  | the            | 51 | 0.23% |
|  |                  | forms          | 48 | 0.21% |
|  |                  | for            | 40 | 0.18% |
|  |                  | environmental  | 40 | 0.18% |
|  |                  | change         | 37 | 0.17% |
|  |                  | on             | 32 | 0.14% |
|  |                  | nanotechnology | 30 | 0.13% |
|  |                  | research       | 29 | 0.13% |
|  |                  | to             | 29 | 0.13% |
|  |                  | climate        | 27 | 0.12% |
|  |                  | epa            | 22 | 0.10% |
|  |                  | children       | 21 | 0.09% |
|  |                  | how            | 19 | 0.08% |
|  |                  | air            | 17 | 0.08% |
|  |                  | environment    | 16 | 0.07% |
|  |                  | risk           | 16 | 0.07% |
|  |                  | ecosystem      | 15 | 0.07% |
|  | 4. google canada | of             | 71 | 0.32% |
|  |                  | in             | 48 | 0.21% |
|  |                  | environmental  | 40 | 0.18% |
|  |                  | research       | 36 | 0.16% |
|  |                  | for            | 33 | 0.15% |
|  |                  | health         | 28 | 0.13% |
|  |                  | on             | 25 | 0.11% |
|  |                  | the            | 23 | 0.10% |
|  |                  | epa            | 22 | 0.10% |
|  |                  | water          | 17 | 0.08% |
|  |                  |                |    |       |

|                     | to             | 17 | 0.08% |
|---------------------|----------------|----|-------|
|                     | nanotechnology | 16 | 0.07% |
|                     | assessment     | 16 | 0.07% |
|                     | what           | 14 | 0.06% |
|                     | change         | 14 | 0.06% |
|                     | center         | 13 | 0.06% |
|                     | forms          | 12 | 0.05% |
|                     | human          | 12 | 0.05% |
|                     | environment    | 12 | 0.05% |
|                     | star           | 12 | 0.05% |
| 5. google australia | of             | 55 | 0.25% |
|                     | change         | 34 | 0.15% |
|                     | the            | 25 | 0.11% |
|                     | climate        | 24 | 0.11% |
|                     | in             | 22 | 0.10% |
|                     | health         | 19 | 0.08% |
|                     | for            | 19 | 0.08% |
|                     | on             | 18 | 0.08% |
|                     | peat           | 17 | 0.08% |
|                     | 1985           | 17 | 0.08% |
|                     | wieder         | 17 | 0.08% |
|                     | environmental  | 17 | 0.08% |
|                     | to             | 15 | 0.07% |
|                     | environment    | 14 | 0.06% |
|                     | nanotechnology | 11 | 0.05% |
|                     | epa            | 11 | 0.05% |
|                     | research       | 10 | 0.04% |
|                     | human          | 10 | 0.04% |
|                     | ppt            | 10 | 0.04% |
|                     | what           | 9  | 0.04% |
| 6. msn              | epa            | 55 | 0.25% |
|                     | environmental  | 28 | 0.13% |
|                     | of             | 28 | 0.13% |
|                     | for            | 24 | 0.11% |
|                     | in             | 18 | 0.08% |
|                     | water          | 18 | 0.08% |
|                     | nanotechnology | 14 | 0.06% |
|                     | fellowships    | 13 | 0.06% |
|                     | on             | 13 | 0.06% |
|                     | the            | 12 | 0.05% |
|                     | p3             | 12 | 0.05% |
|                     | children       | 12 | 0.05% |

|                   | to             | 11 | 0.05% |
|-------------------|----------------|----|-------|
|                   | research       | 10 | 0.04% |
|                   | drinking       | 8  | 0.04% |
|                   | 2008           | 8  | 0.04% |
|                   | treatment      | 8  | 0.04% |
|                   | arsenic        | 7  | 0.03% |
|                   | effects        | 7  | 0.03% |
|                   | science        | 7  | 0.03% |
| 7. google germany | of             | 25 | 0.11% |
|                   | in             | 18 | 0.08% |
|                   | water          | 14 | 0.06% |
|                   | mall           | 12 | 0.05% |
|                   | national       | 12 | 0.05% |
|                   | particles      | 9  | 0.04% |
|                   | nano           | 9  | 0.04% |
|                   | washington     | 8  | 0.04% |
|                   | ppt            | 8  | 0.04% |
|                   | environmental  | 7  | 0.03% |
|                   | drinking       | 6  | 0.03% |
|                   | biomarker      | 6  | 0.03% |
|                   | the            | 5  | 0.02% |
|                   | nanotechnology | 5  | 0.02% |
|                   | nanoparticles  | 4  | 0.02% |
|                   | transport      | 4  | 0.02% |
|                   | for            | 4  | 0.02% |
|                   | poster         | 4  | 0.02% |
|                   | endocrine      | 4  | 0.02% |
|                   | pfiesteria     | 4  | 0.02% |
| 8. aol netfind    | epa            | 27 | 0.12% |
|                   | of             | 24 | 0.11% |
|                   | environmental  | 17 | 0.08% |
|                   | research       | 16 | 0.07% |
|                   | for            | 15 | 0.07% |
|                   | in             | 12 | 0.05% |
|                   | the            | 11 | 0.05% |
|                   | grants         | 10 | 0.04% |
|                   | center         | 8  | 0.04% |
|                   | 2008           | 7  | 0.03% |
|                   | particulate    | 7  | 0.03% |
|                   | matter         | 6  | 0.03% |
|                   | asthma         | 6  | 0.03% |
|                   | to             | 6  | 0.03% |
|                   |                |    |       |

|                   | national       | 6  | 0.03% |
|-------------------|----------------|----|-------|
|                   | health         | 5  | 0.02% |
|                   | children       | 5  | 0.02% |
|                   | new            | 5  | 0.02% |
|                   | effects        | 5  | 0.02% |
|                   | change         | 4  | 0.02% |
| 9. google italy   | in             | 17 | 0.08% |
|                   | ppt            | 13 | 0.06% |
|                   | health         | 8  | 0.04% |
|                   | environmental  | 7  | 0.03% |
|                   | point          | 7  | 0.03% |
|                   | power          | 7  | 0.03% |
|                   | of             | 7  | 0.03% |
|                   | for            | 7  | 0.03% |
|                   | endocrine      | 6  | 0.03% |
|                   | biomarkers     | 6  | 0.03% |
|                   | epa            | 5  | 0.02% |
|                   | matter         | 5  | 0.02% |
|                   | environment    | 5  | 0.02% |
|                   | nanoparticles  | 5  | 0.02% |
|                   | to             | 4  | 0.02% |
|                   | development    | 4  | 0.02% |
|                   | human          | 4  | 0.02% |
|                   | funding        | 4  | 0.02% |
|                   | surface        | 3  | 0.01% |
|                   | nanotechnology | 3  | 0.01% |
| 10. google france | filetype:ppt   | 13 | 0.06% |
|                   | of             | 13 | 0.06% |
|                   | ppt            | 10 | 0.04% |
|                   | amphibians     | 10 | 0.04% |
|                   | research       | 7  | 0.03% |
|                   | in             | 5  | 0.02% |
|                   | assessment     | 5  | 0.02% |
|                   | for            | 5  | 0.02% |
|                   | molecule       | 5  | 0.02% |
|                   | endocrine      | 4  | 0.02% |
|                   | powerpoint     | 4  | 0.02% |
|                   | fellowships    | 4  | 0.02% |
|                   | environmental  | 4  | 0.02% |
|                   | biomarkers     | 4  | 0.02% |
|                   | epa            | 4  | 0.02% |
|                   | incentives     | 3  | 0.01% |
|                   |                |    |       |

|                 | bacterial      | 3  | 0.01% |
|-----------------|----------------|----|-------|
|                 | on             | 3  | 0.01% |
|                 | et             | 3  | 0.01% |
|                 | biomarker      | 3  | 0.01% |
| 11. yahoo spain | candid         | 34 | 0.15% |
|                 | of             | 18 | 0.08% |
|                 | drawing        | 14 | 0.06% |
|                 | sink           | 14 | 0.06% |
|                 | fuel           | 6  | 0.03% |
|                 | cell           | 6  | 0.03% |
|                 | reception      | 6  | 0.03% |
|                 | design         | 6  | 0.03% |
|                 | particulate    | 6  | 0.03% |
|                 | garden         | 6  | 0.03% |
|                 | awards         | 6  | 0.03% |
|                 | laptop         | 4  | 0.02% |
|                 | screen         | 4  | 0.02% |
|                 | matter         | 4  | 0.02% |
|                 | picture        | 4  | 0.02% |
|                 | pics           | 4  | 0.02% |
|                 | effects        | 3  | 0.01% |
|                 | p3             | 3  | 0.01% |
|                 | in             | 3  | 0.01% |
|                 | asthma         | 3  | 0.01% |
| 12. yahoo india | on             | 32 | 0.14% |
|                 | nanotechnology | 31 | 0.14% |
|                 | in             | 30 | 0.13% |
|                 | white          | 26 | 0.12% |
|                 | science        | 26 | 0.12% |
|                 | computer       | 26 | 0.12% |
|                 | papers         | 26 | 0.12% |
|                 | of             | 14 | 0.06% |
|                 | human          | 4  | 0.02% |
|                 | environment    | 4  | 0.02% |
|                 | the            | 3  | 0.01% |
|                 | basic          | 3  | 0.01% |
|                 | microorganisms | 3  | 0.01% |
|                 | environmental  | 3  | 0.01% |
|                 | for            | 2  | 0.01% |
|                 | research       | 2  | 0.01% |
|                 | engineered     | 2  | 0.01% |
|                 | pollution      | 2  | 0.01% |
|                 |                |    |       |